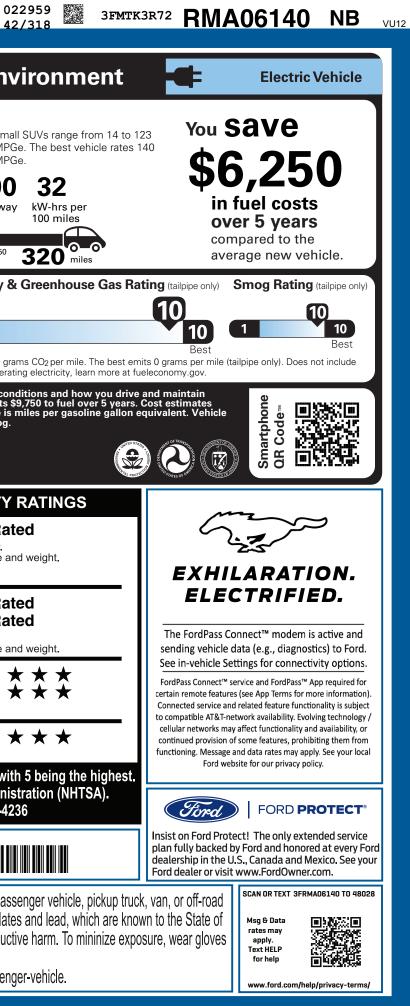

| JUNE OF THE PORT                                                                                                                                                                                                                                                                                                                                                                                                                                                                                                                     | MAL,NB,107152,RD081 TOG                                                                                                                               | ,                                                                                                                                                                                                                                                                                             | CERTCERTCERT T                                                                                                                                                                                                                                                                                                                                                                                                                                                                                                                                                                                                                                                                                                                                                                                                                                                                                                                                                                                                                                                                                                                                                                                                                                                                                                                                                                                                                                                                                                                                                                                                                                                                                                                                                                                                                                                                                                                                                                                                                                                | RD [RAMP BUMP C                                                                                                                                   | AMP BOOK EXFL ROTA                                                                                                                                                                                                                                                                                                                                                | 42                                                                                                                                           |
|--------------------------------------------------------------------------------------------------------------------------------------------------------------------------------------------------------------------------------------------------------------------------------------------------------------------------------------------------------------------------------------------------------------------------------------------------------------------------------------------------------------------------------------|-------------------------------------------------------------------------------------------------------------------------------------------------------|-----------------------------------------------------------------------------------------------------------------------------------------------------------------------------------------------------------------------------------------------------------------------------------------------|---------------------------------------------------------------------------------------------------------------------------------------------------------------------------------------------------------------------------------------------------------------------------------------------------------------------------------------------------------------------------------------------------------------------------------------------------------------------------------------------------------------------------------------------------------------------------------------------------------------------------------------------------------------------------------------------------------------------------------------------------------------------------------------------------------------------------------------------------------------------------------------------------------------------------------------------------------------------------------------------------------------------------------------------------------------------------------------------------------------------------------------------------------------------------------------------------------------------------------------------------------------------------------------------------------------------------------------------------------------------------------------------------------------------------------------------------------------------------------------------------------------------------------------------------------------------------------------------------------------------------------------------------------------------------------------------------------------------------------------------------------------------------------------------------------------------------------------------------------------------------------------------------------------------------------------------------------------------------------------------------------------------------------------------------------------|---------------------------------------------------------------------------------------------------------------------------------------------------|-------------------------------------------------------------------------------------------------------------------------------------------------------------------------------------------------------------------------------------------------------------------------------------------------------------------------------------------------------------------|----------------------------------------------------------------------------------------------------------------------------------------------|
| Tord 20<br>5-<br>9                                                                                                                                                                                                                                                                                                                                                                                                                                                                                                                   | CRIPTION<br>STANG M<br>D24 PREMIUM RWD<br>PASSENGER<br>IKWH USABLE EXT NCM BATT<br>INGLE-SPEED TRANSMISSION                                           | EXTER<br>ERU<br>T INTERI                                                                                                                                                                                                                                                                      | PTION GREEN METALLIC                                                                                                                                                                                                                                                                                                                                                                                                                                                                                                                                                                                                                                                                                                                                                                                                                                                                                                                                                                                                                                                                                                                                                                                                                                                                                                                                                                                                                                                                                                                                                                                                                                                                                                                                                                                                                                                                                                                                                                                                                                          | 6140                                                                                                                                              | EPA<br>DOT Fuel Econor<br>Fuel Economy                                                                                                                                                                                                                                                                                                                            | my and Env<br>MPGe Smal                                                                                                                      |
| • E-LATCH - PUSH BUTTON OPEN       • 15.5         • FRUNK - DRAINABLE       • 1TO         • HEADLAMPS - WIPER ACTIVATED       • AMB         • HEADLAMPS-AUTO LED PROJCTR       • DUA         W/ SIGNATURE LED LIGHTING       • DUA         • TAILLAMPS-LED W/SEQUENTIAL       • PWW         TURN SIGNAL       W/ H         • MRRORS-PWR/HTD/PWR-FLD/MEM       • ROT         LED SIG/PONY PROJECTN LAMP       • SCU         • POWER LIFTGATE       • SOF         • REAR SPOILER       STE         • WIPERS - RAIN-SENSING       • SPL |                                                                                                                                                       | EUNCTIONAL<br>• 11KW AC ONBOARD CH<br>• 360-DEGREE CAMERA<br>• B&O SOUND SYSTEM, 1<br>• DRIVE MODES/ONE PEI<br>• FORDPASS™ CONNECT<br>HOTSPOT TELEMATICS<br>• J1772 CCS COMBO COI<br>• PHONE AS A KEY<br>• REGENERATIVE BRAKIN<br>• SYNC®4A<br>• UP TO 150KW DC CHRO<br>• WIRELESS CHARGING F | <ul> <li>ADVANCETRAC™</li> <li>O SPKR</li> <li>ELCTR STABILITY</li> <li>AIRBAG - DRIVER</li> <li>AIRBAGS - DUALS</li> <li>MODEM</li> <li>AIRBAGS - FRT/RI</li> <li>NNECTOR</li> <li>IMPACT &amp; SIDE AII</li> <li>SOS POST-CRASH</li> <li>NG SYS</li> <li>INDIV TIRE PRESS</li> <li>LATCH CHILD SAF</li> </ul>                                                                                                                                                                                                                                                                                                                                                                                                                                                                                                                                                                                                                                                                                                                                                                                                                                                                                                                                                                                                                                                                                                                                                                                                                                                                                                                                                                                                                                                                                                                                                                                                                                                                                                                                               | RITY PACK<br>/TRACTN CTL<br>KNEE<br>STAGE FRONT<br>EAR SIDE<br>R CURTAIN<br>I ALERT SYS™<br>S MONIT SYS<br>FETY SYSTEM<br>PER / BUMPER<br>ERTRAIN | combined city/hwy<br>Driving Range<br>When fully fueled, vehicle can tra<br>0 50 100<br>Charge Time: 10.1 hours<br>Annual fuel COSt<br>\$7000                                                                                                                                                                                                                     | 1111 1000<br>city highway<br>vel about<br>150 200 250<br>(240V)<br>Fuel Economy &<br>1<br>This vehicle emits 0 gra<br>emissions from generat |
| EQUIPMENT GROUP 300A<br>OPTIONAL EQUIPMENT/OTHER<br>2024 MODEL YEAR<br>ERUPTION GREEN METALLIC<br>91 KWH USABLE EXT NCM BATT<br>.225/55R19 A/S BSW TIRES<br>BLUECRUISE EQUIP: 90DAY TRIAL<br>19" BRIGHT ALUM WHL/PNTD PKTS                                                                                                                                                                                                                                                                                                           | <b>1SRP)</b><br>295.00<br>000.00                                                                                                                      | E<br>T<br>T                                                                                                                                                                                                                                                                                   | • 8YR/100,000 HV B                                                                                                                                                                                                                                                                                                                                                                                                                                                                                                                                                                                                                                                                                                                                                                                                                                                                                                                                                                                                                                                                                                                                                                                                                                                                                                                                                                                                                                                                                                                                                                                                                                                                                                                                                                                                                                                                                                                                                                                                                                            | ATT/COMPON<br>(MSRP)<br>\$43,995.00<br>5,295.00<br>49,290.00<br>1,895.00                                                                          | Actual results will vary for many reas<br>your vehicle. The average new vehicle<br>are based on 15,000 miles per year at<br>emissions are a significant cause of cl<br><b>fueleconomy</b><br>Calculate personalized estimates a<br><b>GOVERNMENT S</b><br><b>Overall Vehicle Score</b><br>Based on the combined ratings of fr<br>Should ONLY be compared to other | imate change and smog.<br>GOV<br>nd compare vehicles<br>S-STAR SAFETY<br>Not Rat                                                             |
|                                                                                                                                                                                                                                                                                                                                                                                                                                                                                                                                      | 500.00                                                                                                                                                |                                                                                                                                                                                                                                                                                               |                                                                                                                                                                                                                                                                                                                                                                                                                                                                                                                                                                                                                                                                                                                                                                                                                                                                                                                                                                                                                                                                                                                                                                                                                                                                                                                                                                                                                                                                                                                                                                                                                                                                                                                                                                                                                                                                                                                                                                                                                                                               | 777                                                                                                                                               | FrontalDriverCrashPassengBased on the risk of injury in a frontShould ONLY be compared to otherSideFront seaCrashRear seaBased on the risk of injury in a side                                                                                                                                                                                                    | Not Rat<br>er Not Rat<br>al impact.<br>vehicles of similar size ar<br>at $\star \star \star$                                                 |
| 333                                                                                                                                                                                                                                                                                                                                                                                                                                                                                                                                  | RAMP ONE                                                                                                                                              | (                                                                                                                                                                                                                                                                                             |                                                                                                                                                                                                                                                                                                                                                                                                                                                                                                                                                                                                                                                                                                                                                                                                                                                                                                                                                                                                                                                                                                                                                                                                                                                                                                                                                                                                                                                                                                                                                                                                                                                                                                                                                                                                                                                                                                                                                                                                                                                               | signed and<br>I in Michigan by<br>odel e Electric                                                                                                 | Rollover<br>Based on the risk of rollover in a sin<br>Star ratings range from 1 to 5 s<br>Source: National Highway<br>www.saferca                                                                                                                                                                                                                                 | gle-vehicle crash.<br>tars ( $\star \star \star \star$ ), wit<br>Traffic Safety Adminis<br>ar.gov or 1-888-327-42                            |
|                                                                                                                                                                                                                                                                                                                                                                                                                                                                                                                                      | RU78 RAMP TWO ITEM #:                                                                                                                                 | RAIL                                                                                                                                                                                                                                                                                          | TOTAL MSRP       \$51         Image: State of the state o | oices that are right                                                                                                                              | WARNING: Operating, servicin<br>vehicle can expose you to che                                                                                                                                                                                                                                                                                                     | ng and maintaining a pass<br>micals including phthalate                                                                                      |
|                                                                                                                                                                                                                                                                                                                                                                                                                                                                                                                                      | This label is affixed pursuant to th<br>Information Disclosure Act. Gaso<br>State and Local taxes are not inclu<br>options or accessories are not inc | line, License, and Title Fees,<br>uded.  Dealer installed                                                                                                                                                                                                                                     | RD081 N RB 2X 430 007152                                                                                                                                                                                                                                                                                                                                                                                                                                                                                                                                                                                                                                                                                                                                                                                                                                                                                                                                                                                                                                                                                                                                                                                                                                                                                                                                                                                                                                                                                                                                                                                                                                                                                                                                                                                                                                                                                                                                                                                                                                      | 04 08 24                                                                                                                                          | California to cause cancer and birth or wash your hands frequently when For more information go to www.P65                                                                                                                                                                                                                                                        | servicing your vehicle.                                                                                                                      |