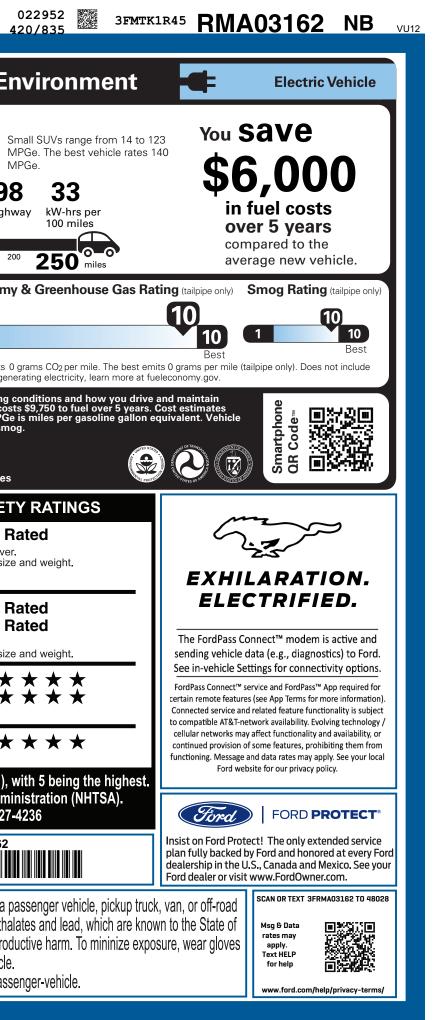

| СИА-000936 тх 52в 204                                                                                                                                                                                                                                                                                                                                                                                        | 6B2A6TXLABLADJCOVPRCSB10RAMPBUMP                                                                                                                                                                                                                                                                                                                                                                                                                                                                                                                                                                                                                                   | 3FMTK1R45RMA03162                                                                                                                                                                                                                                                                                                                                                                                                                               | MUSTANG                                                                                                                                                                                                                    | SH                                                                                                                                      | 022952<br>420/835                                                                                                                                                          |
|--------------------------------------------------------------------------------------------------------------------------------------------------------------------------------------------------------------------------------------------------------------------------------------------------------------------------------------------------------------------------------------------------------------|--------------------------------------------------------------------------------------------------------------------------------------------------------------------------------------------------------------------------------------------------------------------------------------------------------------------------------------------------------------------------------------------------------------------------------------------------------------------------------------------------------------------------------------------------------------------------------------------------------------------------------------------------------------------|-------------------------------------------------------------------------------------------------------------------------------------------------------------------------------------------------------------------------------------------------------------------------------------------------------------------------------------------------------------------------------------------------------------------------------------------------|----------------------------------------------------------------------------------------------------------------------------------------------------------------------------------------------------------------------------|-----------------------------------------------------------------------------------------------------------------------------------------|----------------------------------------------------------------------------------------------------------------------------------------------------------------------------|
| 202<br>5-P<br>724                                                                                                                                                                                                                                                                                                                                                                                            | STANG MACH-E                                                                                                                                                                                                                                                                                                                                                                                                                                                                                                                                                                                                                                                       | RM AC<br>(TERIOR<br>GLACIER GRAY MET TRI-COA<br>TERIOR<br>BLK ONYX ACTIVEX SEAT MT                                                                                                                                                                                                                                                                                                                                                              | т                                                                                                                                                                                                                          | EPA<br>DOT Fuel Econo<br>Fuel Economy                                                                                                   | MPGe. Small SUVs range<br>MPGe. The best                                                                                                                                   |
| STANDARD EQUIPMENT INCLUDED AT NO EXTRA CHARGE                                                                                                                                                                                                                                                                                                                                                               |                                                                                                                                                                                                                                                                                                                                                                                                                                                                                                                                                                                                                                                                    |                                                                                                                                                                                                                                                                                                                                                                                                                                                 |                                                                                                                                                                                                                            |                                                                                                                                         |                                                                                                                                                                            |
| <ul> <li>E-LATCH - PUSH BUTTON OPEN</li> <li>FRUNK - DRAINABLE</li> <li>HEADLAMPS - WIPER ACTIVATED</li> <li>HEADLAMPS-AUTO LED PROJCTR</li> <li>HEADLAMPS-AUTO LED PROJCTR</li> <li>UAL</li> <li>W/ SIGNATURE LED LIGHTING</li> <li>DUAL</li> <li>REAR SPOILER</li> <li>TAILLAMPS-LED W/SEQUENTIAL</li> <li>TURN SIGNAL</li> <li>WIPERS - RAIN-SENSING</li> <li>SCUF</li> <li>SOFT</li> <li>WHEE</li> </ul> | DR<br>DIGITAL INSTR CLSTR<br>TOUCHSCREEN<br>CH UP/DOWN FRT/RR WIN<br>DIM REARVIEW MIRROR<br>ILLUM VANITY MIRRORS<br>ZONE AUTO CLIMATE CTL<br>R DRIV SEAT - 8-WAY<br>RPOINTS - 12V<br>RY GEAR SHIFT DIAL<br>F PLATE W/PONY GRAPHIC<br>VINYL WRAP-STEERING<br>L W/MOUNTED CONTROLSFUNCTIONAL<br>11KW AC ONBOA<br>• DRIVE MODES/ON<br>• FORDPASS™ COI<br>HOTSPOT TELEM/<br>• INTELL ACCESS V<br>• J1772 CCS COMB<br>• PHONE AS A KEY<br>• PHONE AS A KEY<br>• SYNC®4A<br>• UP TO 150KW DC<br>• WIRELESS CHARG<br>FOLD REAR SEAT<br>ELESCOPE STR COLUMNFUNCTIONAL<br>• 11KW AC ONBOA<br>• 360-DEGREE CAM<br>• DRIVE MODES/ON<br>• FORDPASS™ COI<br>• FORDPASS™ COI<br> | IERA       • ADVANCETR/         IE PEDAL DRV       • ELCTR STABI         NNECT 4GWI-FI       • AIRBAG - DRI         ATICS MODEM       • AIRBAGS - DRI         ATICS MODEM       • AIRBAGS - DRI         V/PUSH START       • AIRBAGS - FI         O CONNECTOR       IMPACT & SIC         IRAKING SYS       • INDIV TIRE PI         CHRG CAPABL       • SYR/60,000 B         GING PAD       WARRANTY         • SYR/60,000 R       • SYR/60,000 R | BECURITY PACK<br>AC <sup>™</sup><br>ILITY/TRACTN CTL<br>IVER KNEE<br>UAL STAGE FRONT<br>RT/REAR SIDE<br>DE AIR CURTAIN<br>RASH ALERT SYS <sup>™</sup><br>RESS MONIT SYS<br>D SAFETY SYSTEM<br>BUMPER / BUMPER<br>OWERTRAIN | combined city/hwy<br>Driving Range<br>When fully fueled, vehicle can t<br>0 40 80<br>Charge Time: 7.1 hour<br>Annual fuel COST<br>\$750 | city highway kW-hrs p<br>100 mile<br>ravel about<br>120 160 200 <b>250</b><br>s (240V)                                                                                     |
| INCLUDED ON THIS VEHICLE (MS                                                                                                                                                                                                                                                                                                                                                                                 | RP)                                                                                                                                                                                                                                                                                                                                                                                                                                                                                                                                                                                                                                                                |                                                                                                                                                                                                                                                                                                                                                                                                                                                 | (MSRP)                                                                                                                                                                                                                     | are based on 15,000 miles per year a<br>emissions are a significant cause of                                                            | t \$.15 per kW-hr. MPGe is miles per gas<br>climate change and smog.                                                                                                       |
| EQUIPMENT GROUP 100A<br>OPTIONAL EQUIPMENT/OTHER<br>2024 MODEL YEAR<br>GLACIER GRAY MET TRI-COAT 99<br>.225/55R19 A/S BSW TIRES<br>BLUECRUISE EQUIP: 90DAY TRIAL                                                                                                                                                                                                                                             | ONAL EQUIPMENT/OTHERBASE PRICE\$39,995.0IONAL EQUIPMENT/OTHERTOTAL OPTIONS/OTHER1,495.0MODEL YEARTOTAL VEHICLE & OPTIONS/OTHER1,495.0CIER GRAY MET TRI-COAT995.00TOTAL VEHICLE & OPTIONS/OTHER41,490.055R19 A/S BSW TIRESDESTINATION & DELIVERY1,895.0                                                                                                                                                                                                                                                                                                                                                                                                             |                                                                                                                                                                                                                                                                                                                                                                                                                                                 |                                                                                                                                                                                                                            | fueleconomy<br>Calculate personalized estimates<br>GOVERNMENT                                                                           |                                                                                                                                                                            |
| 19" ALUM WHLS W/PNTD POCKETS                                                                                                                                                                                                                                                                                                                                                                                 | 0.00<br>RGE                                                                                                                                                                                                                                                                                                                                                                                                                                                                                                                                                                                                                                                        |                                                                                                                                                                                                                                                                                                                                                                                                                                                 |                                                                                                                                                                                                                            | Overall Vehicle Score<br>Based on the combined ratings of<br>Should ONLY be compared to othe                                            | <b>Not Rated</b><br>frontal, side and rollover.<br>er vehicles of similar size and weight.                                                                                 |
|                                                                                                                                                                                                                                                                                                                                                                                                              |                                                                                                                                                                                                                                                                                                                                                                                                                                                                                                                                                                                                                                                                    |                                                                                                                                                                                                                                                                                                                                                                                                                                                 |                                                                                                                                                                                                                            | Frontal Driver<br>Crash Passen<br>Based on the risk of injury in a from<br>Should ONLY be compared to othe                              | Not Rated<br>ger Not Rated<br>ntal impact.<br>er vehicles of similar size and weight.                                                                                      |
| (m                                                                                                                                                                                                                                                                                                                                                                                                           |                                                                                                                                                                                                                                                                                                                                                                                                                                                                                                                                                                                                                                                                    |                                                                                                                                                                                                                                                                                                                                                                                                                                                 |                                                                                                                                                                                                                            | SideFront setCrashRear setBased on the risk of injury in a side                                                                         | eat $\bigstar \bigstar \bigstar \bigstar \bigstar \bigstar \bigstar$                                                                                                       |
| 333                                                                                                                                                                                                                                                                                                                                                                                                          |                                                                                                                                                                                                                                                                                                                                                                                                                                                                                                                                                                                                                                                                    | engine<br>the For                                                                                                                                                                                                                                                                                                                                                                                                                               | y designed and<br>ered in Michigan by<br>rd Model e Electric<br>e Team.                                                                                                                                                    | Source: National Highway                                                                                                                | $\star \star \star \star \star \star$ ingle-vehicle crash. stars ( $\star \star \star \star$ ), with 5 being t Traffic Safety Administration (NH car.gov or 1-888-327-4236 |
|                                                                                                                                                                                                                                                                                                                                                                                                              | RAMP ONE<br>RU78                                                                                                                                                                                                                                                                                                                                                                                                                                                                                                                                                                                                                                                   |                                                                                                                                                                                                                                                                                                                                                                                                                                                 | 43,385.00                                                                                                                                                                                                                  | 3FM                                                                                                                                     | ITK1R45RMA03162                                                                                                                                                            |
|                                                                                                                                                                                                                                                                                                                                                                                                              | RAMP TWO RAIL<br>ITEM #:<br>52-M200 O/T 2                                                                                                                                                                                                                                                                                                                                                                                                                                                                                                                                                                                                                          |                                                                                                                                                                                                                                                                                                                                                                                                                                                 | ho choices that are right                                                                                                                                                                                                  | vehicle can expose you to ch                                                                                                            | sing and maintaining a passenger vehicl<br>emicals including phthalates and lead, v<br>defects or other reproductive harm. To                                              |
|                                                                                                                                                                                                                                                                                                                                                                                                              | This label is affixed pursuant to the Federal Automobile<br>Information Disclosure Act. Gasoline, License, and Title Fee<br>State and Local taxes are not included. Dealer installed<br>options or accessories are not included unless listed above.                                                                                                                                                                                                                                                                                                                                                                                                               | I464 R 6B 2A6 415 00093                                                                                                                                                                                                                                                                                                                                                                                                                         |                                                                                                                                                                                                                            | or wash your hands frequently when                                                                                                      | 1 ucicolo di dinor reproductive nami. To                                                                                                                                   |