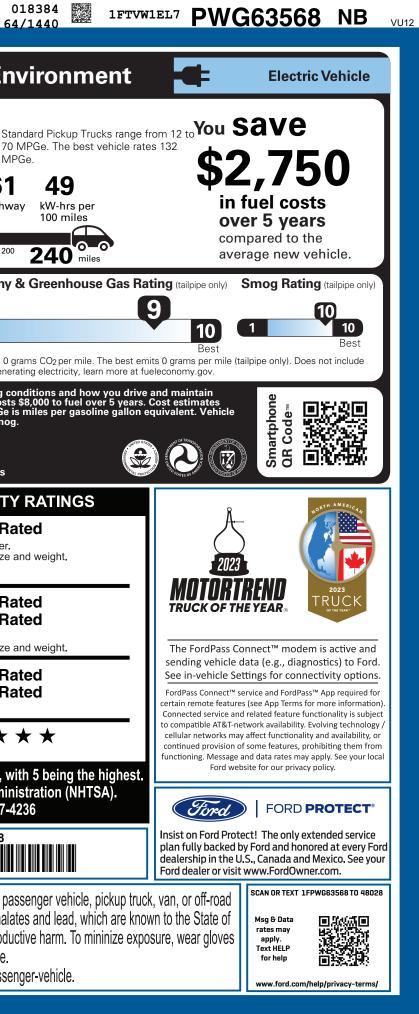

| <b>REV-009306</b> TX                                                                                                                                                                                                                                                                                                                                                                                          | 9-NORMAL,NB,109306,PL22                                                                                                                                                                                                                                                                                                                                                                                                                       | 1202312<br>BLI                                                                                                                                                        | 05 7460 ULC<br>CERT CER                                                                                                                                                                                                                                                                                                                          | UWTX<br>TCERT TRD RAMPBUMPC                                                                                                                                                                                                                                                                            | CAMP BOOK EXFL ROTA                                                                                                                                                                                                                                                                                                                                                                                                                                                                                                                                                                                                                                                                                                                                                                                                                                                                                                                                                                                                                                                                                                                                                                                                                                                                                                                                                                                                                                                                                                                                                                                                                                                                                                                                                                                                                                                                                                                                                                                                                                                                                                            |
|---------------------------------------------------------------------------------------------------------------------------------------------------------------------------------------------------------------------------------------------------------------------------------------------------------------------------------------------------------------------------------------------------------------|-----------------------------------------------------------------------------------------------------------------------------------------------------------------------------------------------------------------------------------------------------------------------------------------------------------------------------------------------------------------------------------------------------------------------------------------------|-----------------------------------------------------------------------------------------------------------------------------------------------------------------------|--------------------------------------------------------------------------------------------------------------------------------------------------------------------------------------------------------------------------------------------------------------------------------------------------------------------------------------------------|--------------------------------------------------------------------------------------------------------------------------------------------------------------------------------------------------------------------------------------------------------------------------------------------------------|--------------------------------------------------------------------------------------------------------------------------------------------------------------------------------------------------------------------------------------------------------------------------------------------------------------------------------------------------------------------------------------------------------------------------------------------------------------------------------------------------------------------------------------------------------------------------------------------------------------------------------------------------------------------------------------------------------------------------------------------------------------------------------------------------------------------------------------------------------------------------------------------------------------------------------------------------------------------------------------------------------------------------------------------------------------------------------------------------------------------------------------------------------------------------------------------------------------------------------------------------------------------------------------------------------------------------------------------------------------------------------------------------------------------------------------------------------------------------------------------------------------------------------------------------------------------------------------------------------------------------------------------------------------------------------------------------------------------------------------------------------------------------------------------------------------------------------------------------------------------------------------------------------------------------------------------------------------------------------------------------------------------------------------------------------------------------------------------------------------------------------|
|                                                                                                                                                                                                                                                                                                                                                                                                               | <b>5-150 LIG</b><br>2023 F-150 4X4 SUPER<br>145" WHEELBASE<br>DUAL EMOTOR-STANDA<br>SINGLE-SPEED TRANSI                                                                                                                                                                                                                                                                                                                                       | CREW EX                                                                                                                                                               | <b>PW</b><br>RAPID RED MET TINTED<br>ITERIOR<br>DARK SLATE CLOTH 400                                                                                                                                                                                                                                                                             |                                                                                                                                                                                                                                                                                                        | EPA<br>DOT Fuel Economy and E<br>Fuel Economy<br>Fuel Economy<br>MPGe                                                                                                                                                                                                                                                                                                                                                                                                                                                                                                                                                                                                                                                                                                                                                                                                                                                                                                                                                                                                                                                                                                                                                                                                                                                                                                                                                                                                                                                                                                                                                                                                                                                                                                                                                                                                                                                                                                                                                                                                                                                          |
| STANDARD EQUIPMENT INCLUDED AT                                                                                                                                                                                                                                                                                                                                                                                |                                                                                                                                                                                                                                                                                                                                                                                                                                               | FUNCTIONAL                                                                                                                                                            | CALETY                                                                                                                                                                                                                                                                                                                                           |                                                                                                                                                                                                                                                                                                        | <b>UO</b> 76 6                                                                                                                                                                                                                                                                                                                                                                                                                                                                                                                                                                                                                                                                                                                                                                                                                                                                                                                                                                                                                                                                                                                                                                                                                                                                                                                                                                                                                                                                                                                                                                                                                                                                                                                                                                                                                                                                                                                                                                                                                                                                                                                 |
| EXTERIOR<br>• BOXLINK™<br>• DAYTIME RUNNING LAMPS<br>• HEADLAMPS - AUTO HIGH BEAM<br>• HEADLAMPS - AUTOLAMP<br>(ON/OFF)<br>• LARGE FRONT TRUNK AREA<br>• LED PROJECTOR W/ DYNAMIC<br>BENDING HEADLAMPS<br>• LED SIDE-MIRROR SPOTLIGHTS<br>• LOCKING REMOVABLE TAILGATE<br>WITH TAILGATE ASSIST<br>• PICKUP BOX TIE DOWN HOOKS<br>• POWER UP/DOWN FRONT HOOD<br>• REAR PRIVACY GLASS<br>• TRAILER SWAY CONTROL | INTERIOR<br>• 12" PRODUCTIVITY SCREEN<br>• 1TOUCH UP/DOWN DR/PASS<br>• 60/40 FOLD-UP REAR BENCH<br>• A/C W/DUAL CLIMATE CONTF<br>• AUTO-DIM REARVIEW MIRRO<br>• HEATED CLOTH FRONT SEAT<br>• ILLUMINATED ENTRY<br>• INTERIOR WORK SURFACE<br>• MESSAGE CTR: OUTSIDE TEM<br>COMPASS, TRIP COMPUTER<br>• PEDALS - POWER ADJUSTAB<br>• POWER DRIV SEAT - 8-WAY<br>• POWERPOINT - 2 120V<br>• REAR-WINDOW DEFROSTER<br>• TILT/TELESCOPE STR COLUM | CLASS IV TRAILEI FORDPASS CONN FORDPASS CONN HOTSPOT TELEM, FORWARD SENSI LANE-KEEPING S POST-COLLISION # REVERSE BRAKE E REVERSE BRAKE SECURICODE, KE SIRIUSXM® W/36 | MERA   • ADVAN     RAFFIC ALERT   • AIRBAG     R HITCH   MOUNT     NECT™ 4G   • AIRBAG     ATICS MODEM   • LED CT     NG SYSTEM   • PERIM     YSTEM   • SOS PG     BRAKING   • SOS PG     ASSIST W/AEB   WARRA     ASSIST W/AEB   • 3YR/3G     IG AND   • 5YR/6C     YLESS ENTRY   • 5YR/6C     0L- NA AK&HI   RESTR     & 12" SCREEN   • 8YR/1C | XSECURITY<br>ICETRAC™ WITH RSC®<br>GS - FRONT SEAT<br>IED SIDE IMPACT<br>GS - SAFETY CANOPY®<br>IR HIGH MNT STOP LAMP<br>ETER ALARM<br>OST-CRASH ALERT SYS™<br>NTY<br>3,000 BUMPER / BUMPER<br>,000 POWERTRAIN<br>0,000 ROADSIDE ASSIST<br>0,000 SAFETY<br>AINT SYS<br>00,000 ELECTRIC<br>E COMPONENTS | combined city/hwy city high<br>Driving Range<br>When fully fueled, vehicle can travel about<br>0 40 80 120 160 2<br>Charge Time: 11.9 hours (240V)<br>Annual fuel COSt<br>\$1,00500<br>Fuel Econom<br>1<br>This vehicle emits (<br>emissions from ger<br>Actual results will vary for many reasons, including driving<br>your vehicle. The average new vehicle gets 28 MPG and cos<br>are based on 15,000 miles per year at \$.14 per kW-hr. MPG<br>emissions are a significant cause of climate change and sm                                                                                                                                                                                                                                                                                                                                                                                                                                                                                                                                                                                                                                                                                                                                                                                                                                                                                                                                                                                                                                                                                                                                                                                                                                                                                                                                                                                                                                                                                                                                                                                                                 |
| INCLUDED ON THIS VEHICLE                                                                                                                                                                                                                                                                                                                                                                                      | (MSRP)                                                                                                                                                                                                                                                                                                                                                                                                                                        |                                                                                                                                                                       | PRICE INFORMATION                                                                                                                                                                                                                                                                                                                                | (MSRP)                                                                                                                                                                                                                                                                                                 | emissions are a significant cause of climate change and sm                                                                                                                                                                                                                                                                                                                                                                                                                                                                                                                                                                                                                                                                                                                                                                                                                                                                                                                                                                                                                                                                                                                                                                                                                                                                                                                                                                                                                                                                                                                                                                                                                                                                                                                                                                                                                                                                                                                                                                                                                                                                     |
| •XLT LIGHTNING SERIES<br>OPTIONAL EQUIPMENT/OTHER<br>2023 MODEL YEAR<br>RAPID RED MET TINTED CC<br>.18" MACH BLACK HIGH GLOSS WHL<br>.ZERO EMISSIONS VEHICLE<br>.275/65R18 BSW ALL-TERRAIN TIR<br>.ELECTRIC DRIVE E-LOCK RR AXLE<br>8250# GVWR PACKAGE<br>FRONT LICENSE PLATE BRACKET                                                                                                                         | A95.00<br>NO CHARGE                                                                                                                                                                                                                                                                                                                                                                                                                           |                                                                                                                                                                       | BASE PRICE<br>TOTAL OPTIONS/OTHER<br>TOTAL VEHICLE & OPTION<br>DESTINATION & DELIVERY                                                                                                                                                                                                                                                            |                                                                                                                                                                                                                                                                                                        | fueleconomy.gov     Calculate personalized estimates and compare vehicles     GOVERNMENT 5-STAR SAFET     Overall Vehicle Score   Not F     Based on the combined ratings of frontal, side and rollove     Should ONLY be compared to other vehicles of similar size                                                                                                                                                                                                                                                                                                                                                                                                                                                                                                                                                                                                                                                                                                                                                                                                                                                                                                                                                                                                                                                                                                                                                                                                                                                                                                                                                                                                                                                                                                                                                                                                                                                                                                                                                                                                                                                           |
| MOBILE POWER CORD (120V/240V)                                                                                                                                                                                                                                                                                                                                                                                 | 500.00                                                                                                                                                                                                                                                                                                                                                                                                                                        |                                                                                                                                                                       |                                                                                                                                                                                                                                                                                                                                                  |                                                                                                                                                                                                                                                                                                        | FrontalDriverNot FCrashPassengerNot FBased on the risk of injury in a frontal impact.<br>Should ONLY be compared to other vehicles of similar size                                                                                                                                                                                                                                                                                                                                                                                                                                                                                                                                                                                                                                                                                                                                                                                                                                                                                                                                                                                                                                                                                                                                                                                                                                                                                                                                                                                                                                                                                                                                                                                                                                                                                                                                                                                                                                                                                                                                                                             |
|                                                                                                                                                                                                                                                                                                                                                                                                               |                                                                                                                                                                                                                                                                                                                                                                                                                                               |                                                                                                                                                                       |                                                                                                                                                                                                                                                                                                                                                  |                                                                                                                                                                                                                                                                                                        | SideFront seatNot FCrashRear seatNot FBased on the risk of injury in a side impact.Not F                                                                                                                                                                                                                                                                                                                                                                                                                                                                                                                                                                                                                                                                                                                                                                                                                                                                                                                                                                                                                                                                                                                                                                                                                                                                                                                                                                                                                                                                                                                                                                                                                                                                                                                                                                                                                                                                                                                                                                                                                                       |
|                                                                                                                                                                                                                                                                                                                                                                                                               |                                                                                                                                                                                                                                                                                                                                                                                                                                               |                                                                                                                                                                       |                                                                                                                                                                                                                                                                                                                                                  |                                                                                                                                                                                                                                                                                                        | Rollover★ ★Based on the risk of rollover in a single-vehicle crash.Star ratings range from 1 to 5 stars (★ ★ ★ ★ ★),<br>Source: National Highway Traffic Safety Adm<br>www.safercar.gov or 1-888-327                                                                                                                                                                                                                                                                                                                                                                                                                                                                                                                                                                                                                                                                                                                                                                                                                                                                                                                                                                                                                                                                                                                                                                                                                                                                                                                                                                                                                                                                                                                                                                                                                                                                                                                                                                                                                                                                                                                           |
|                                                                                                                                                                                                                                                                                                                                                                                                               | RAMP ONE<br>CA7L                                                                                                                                                                                                                                                                                                                                                                                                                              |                                                                                                                                                                       | TOTAL MSRP                                                                                                                                                                                                                                                                                                                                       | \$57,985.00<br>decide to lease or finance your                                                                                                                                                                                                                                                         | 1FTVW1EL7PWG63568                                                                                                                                                                                                                                                                                                                                                                                                                                                                                                                                                                                                                                                                                                                                                                                                                                                                                                                                                                                                                                                                                                                                                                                                                                                                                                                                                                                                                                                                                                                                                                                                                                                                                                                                                                                                                                                                                                                                                                                                                                                                                                              |
|                                                                                                                                                                                                                                                                                                                                                                                                               | RAMP TWO                                                                                                                                                                                                                                                                                                                                                                                                                                      | CONVOY                                                                                                                                                                | - Find vehicle, you'l                                                                                                                                                                                                                                                                                                                            | l find the choices that are right<br>our dealer for details or visit                                                                                                                                                                                                                                   | WARNING: Operating, servicing and maintaining a provide the service of the servic |