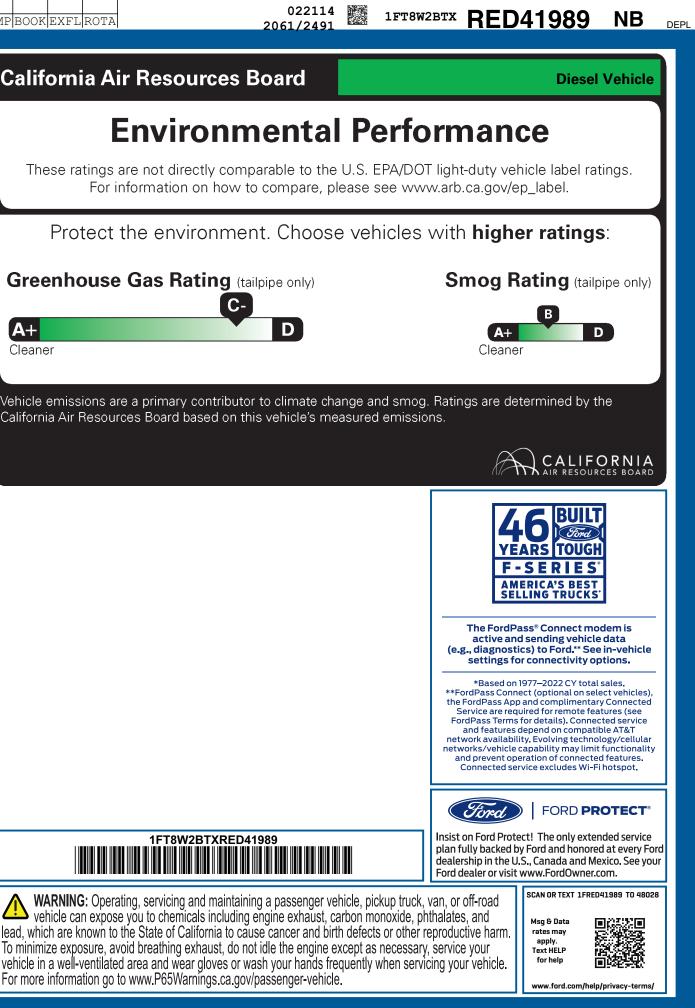

## **RICE INFORMATION** ASE PRICE OTAL OPTIONS/OTHER

OTAL VEHICLE & OPTIONS/OTHER 80,200.00 **ESTINATION & DELIVERY** 1,995.00

(MSRP)

\$64,740.00

15,460.00

| A+      |  |  |  |  |
|---------|--|--|--|--|
| Cleaner |  |  |  |  |