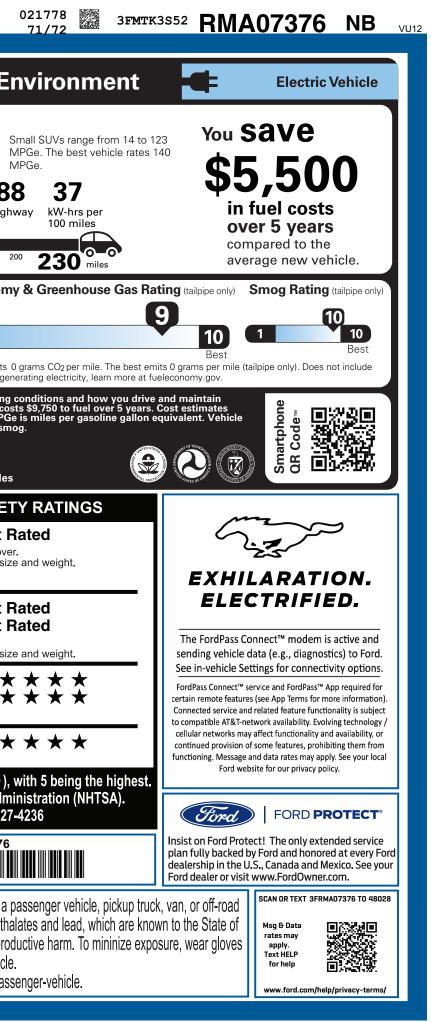

UTC
 U
 W
 MA
 MA

 CERT\_CERT\_CERT\_CERT\_TRD
 RAMP\_BUMP\_CAMP\_BOOK\_EXFL\_ROTA

|                                                                                                                                                                                                                                                                                                                                  | DTION                                                                                                                                                                                                                                                                               |                                                                                                                                                                                                                                                               |                                                                                                    |                                                                                                                                                                                                                                                                                          | -                                                              |                                                                                                |                                                                       |                                                                                                                                                                                                                                                                                                                                                                                                                                                                                                                                                                                                                                                                                                                                                                                                                                                                                                                                                                                                                                                                                                                                                                                                                                                          |
|----------------------------------------------------------------------------------------------------------------------------------------------------------------------------------------------------------------------------------------------------------------------------------------------------------------------------------|-------------------------------------------------------------------------------------------------------------------------------------------------------------------------------------------------------------------------------------------------------------------------------------|---------------------------------------------------------------------------------------------------------------------------------------------------------------------------------------------------------------------------------------------------------------|----------------------------------------------------------------------------------------------------|------------------------------------------------------------------------------------------------------------------------------------------------------------------------------------------------------------------------------------------------------------------------------------------|----------------------------------------------------------------|------------------------------------------------------------------------------------------------|-----------------------------------------------------------------------|----------------------------------------------------------------------------------------------------------------------------------------------------------------------------------------------------------------------------------------------------------------------------------------------------------------------------------------------------------------------------------------------------------------------------------------------------------------------------------------------------------------------------------------------------------------------------------------------------------------------------------------------------------------------------------------------------------------------------------------------------------------------------------------------------------------------------------------------------------------------------------------------------------------------------------------------------------------------------------------------------------------------------------------------------------------------------------------------------------------------------------------------------------------------------------------------------------------------------------------------------------|
|                                                                                                                                                                                                                                                                                                                                  |                                                                                                                                                                                                                                                                                     | ACH-E                                                                                                                                                                                                                                                         |                                                                                                    | RM <b>A073</b>                                                                                                                                                                                                                                                                           | <b>376</b>                                                     | EPA<br>DOT Fuel                                                                                | Econom                                                                | ny and E                                                                                                                                                                                                                                                                                                                                                                                                                                                                                                                                                                                                                                                                                                                                                                                                                                                                                                                                                                                                                                                                                                                                                                                                                                                 |
| ( <i>Jond</i> ) 2024                                                                                                                                                                                                                                                                                                             | PREMIUM EAWD                                                                                                                                                                                                                                                                        | EXT                                                                                                                                                                                                                                                           | ERIOR                                                                                              |                                                                                                                                                                                                                                                                                          |                                                                | Fuel Eco                                                                                       | onomy                                                                 |                                                                                                                                                                                                                                                                                                                                                                                                                                                                                                                                                                                                                                                                                                                                                                                                                                                                                                                                                                                                                                                                                                                                                                                                                                                          |
| 72K                                                                                                                                                                                                                                                                                                                              | SSENGER<br>NH USABLE STD LFP BATT<br>LE-SPEED TRANSMISSION                                                                                                                                                                                                                          | INTI                                                                                                                                                                                                                                                          | GRABBER BLUE<br>ERIOR<br>BLK PERFORATI                                                             |                                                                                                                                                                                                                                                                                          |                                                                | <b> </b> ∉ C                                                                                   |                                                                       | MPGe                                                                                                                                                                                                                                                                                                                                                                                                                                                                                                                                                                                                                                                                                                                                                                                                                                                                                                                                                                                                                                                                                                                                                                                                                                                     |
| STANDARD EQUIPMENT INCLUDED AT NO EXTRA                                                                                                                                                                                                                                                                                          | CHARGE                                                                                                                                                                                                                                                                              |                                                                                                                                                                                                                                                               |                                                                                                    |                                                                                                                                                                                                                                                                                          |                                                                |                                                                                                |                                                                       | 05 0                                                                                                                                                                                                                                                                                                                                                                                                                                                                                                                                                                                                                                                                                                                                                                                                                                                                                                                                                                                                                                                                                                                                                                                                                                                     |
| E-LATCH - PUSH BUTTON OPEN     FRUNK - DRAINABLE     HEADLAMPS - WIPER ACTIVATED     HEADLAMPS-AUTO LED PROJCTR     HEADLAMPS-AUTO LED PROJCTR     W/ SIGNATURE LED LIGHTING     TAILLAMPS-LED W/SEQUENTIAL     TURN SIGNAL     MRRORS-PWR/HTD/PWR-FLD/MEM     LED SIG/PONY PROJECTN LAMP     SOFT     POWER LIFTGATE     SOFT W | <b>B</b><br>IGITAL INSTR CLSTR<br>DUCHSCREEN<br>H UP/DOWN FRT/RR WIN<br>NT LIGHT/ILLUM ENTRY<br>LLUM VANITY MIRRORS<br>CONE AUTO CLIMATE CTL<br>D-WAY DRV/8-WAY PASS<br>T AND DRV MEMORY<br>Y GEAR SHIFT DIAL<br>PLATE W/PONY GRAPHIC<br>INYL WRAPPED/HEATED<br>WHL W/MOUNTED CNTRL | EUNCTIONAL<br>• 11KW AC ONBOARE<br>• 360-DEGREE CAME<br>• B&O SOUND SYSTE<br>• DRIVE MODES/ONE<br>• FORDPASS™ CONN<br>HOTSPOT TELEMAT<br>• J1772 CCS COMBO<br>• PHONE AS A KEY<br>• REGENERATIVE BR/<br>• SYNC®4A<br>• UP TO 150KW DC C<br>• WIRELESS CHARGII | RA<br>M, 10 SPKR<br>PEDAL DRV<br>IECT 4GWI-FI<br>ICS MODEM<br>CONNECTOR<br>AKING SYS<br>HRG CAPABL | SAFETY/SECURITY<br>• ADVANCED SECURITY<br>• ADVANCETRAC <sup>™</sup><br>• ELCTR STABILITY/TRA<br>• AIRBAG - DRIVER KNEI<br>• AIRBAGS - DUAL STAG<br>• AIRBAGS - FRT/REAR S<br>IMPACT & SIDE AIR CU<br>• SOS POST-CRASH ALE<br>• INDIV TIRE PRESS MON<br>• LATCH CHILD SAFETY<br>WARRANTY | CTN CTL<br>E<br>E FRONT<br>SIDE<br>RTAIN<br>RT SYS™<br>NIT SYS | 0 40                                                                                           | ange<br>ueled, vehicle can travel<br>80<br>12<br>me: 7.5 hours        | 20 160 2                                                                                                                                                                                                                                                                                                                                                                                                                                                                                                                                                                                                                                                                                                                                                                                                                                                                                                                                                                                                                                                                                                                                                                                                                                                 |
| WIPERS - RAIN-SENSING     SPLIT F                                                                                                                                                                                                                                                                                                | OLD REAR SEAT<br>ELESCOPE STR COLUMN                                                                                                                                                                                                                                                |                                                                                                                                                                                                                                                               |                                                                                                    | • 3YR/36,000 BUMPER /<br>• 5YR/60,000 POWERTR/<br>• 5YR/60,000 ROADSIDE<br>• 8YR/100,000 HV BATT/0                                                                                                                                                                                       | AIN<br>ASSIST                                                  | Actual results will va<br>your vehicle. The ave<br>are based on 15,000<br>emissions are a sign |                                                                       | This vehicle emits (<br>emissions from ger<br>s, including driving<br>lets 28 MPG and cos                                                                                                                                                                                                                                                                                                                                                                                                                                                                                                                                                                                                                                                                                                                                                                                                                                                                                                                                                                                                                                                                                                                                                                |
| INCLUDED ON THIS VEHICLE (MSF<br>EQUIPMENT GROUP 300A<br>OPTIONAL EQUIPMENT/OTHER                                                                                                                                                                                                                                                | P)                                                                                                                                                                                                                                                                                  |                                                                                                                                                                                                                                                               | PRICE INFORM<br>BASE PRICE<br>TOTAL OPTIONS                                                        |                                                                                                                                                                                                                                                                                          | (MSRP)<br>\$49,995.00<br>2,600.00                              | fueleco<br>Calculate personali                                                                 | nomyg                                                                 | gov                                                                                                                                                                                                                                                                                                                                                                                                                                                                                                                                                                                                                                                                                                                                                                                                                                                                                                                                                                                                                                                                                                                                                                                                                                                      |
| .225/55R19 A/S BSW TIRES<br>19" BRIGHT ALUM WHL/PNTD PKTS<br>BLUECRUISE EQUIP: 3 YEAR PLAN 2,100<br>MOBILE POWER CORD 500<br>FRONT LICENSE PLATE BRACKET NO CHAR                                                                                                                                                                 | 00                                                                                                                                                                                                                                                                                  |                                                                                                                                                                                                                                                               | TOTAL VEHICLE<br>DESTINATION &                                                                     | & OPTIONS/OTHER<br>DELIVERY                                                                                                                                                                                                                                                              | 52,595.00<br>1,895.00                                          | Overall Veh                                                                                    | icle Score                                                            | STAR SAFET<br>Not F<br>tal, side and rollove<br>chicles of similar siz                                                                                                                                                                                                                                                                                                                                                                                                                                                                                                                                                                                                                                                                                                                                                                                                                                                                                                                                                                                                                                                                                                                                                                                   |
|                                                                                                                                                                                                                                                                                                                                  |                                                                                                                                                                                                                                                                                     |                                                                                                                                                                                                                                                               |                                                                                                    |                                                                                                                                                                                                                                                                                          |                                                                | Frontal<br>Crash<br>Based on the risk of<br>Should ONLY be c                                   | Driver<br>Passenge<br>of injury in a frontal i<br>ompared to other ve | Not F<br>r Not F<br>impact.<br>shicles of similar siz                                                                                                                                                                                                                                                                                                                                                                                                                                                                                                                                                                                                                                                                                                                                                                                                                                                                                                                                                                                                                                                                                                                                                                                                    |
|                                                                                                                                                                                                                                                                                                                                  | /                                                                                                                                                                                                                                                                                   |                                                                                                                                                                                                                                                               |                                                                                                    |                                                                                                                                                                                                                                                                                          |                                                                | Side<br>Crash<br>Based on the risk o                                                           | Front seat<br>Rear seat<br>of injury in a side im                     | $\star \star$                                                                                                                                                                                                                                                                                                                                                                                                                                                                                                                                                                                                                                                                                                                                                                                                                                                                                                                                                                                                                                                                                                                                                                                                                                            |
| 337                                                                                                                                                                                                                                                                                                                              |                                                                                                                                                                                                                                                                                     |                                                                                                                                                                                                                                                               |                                                                                                    |                                                                                                                                                                                                                                                                                          | -                                                              | Rollover                                                                                       |                                                                       | **                                                                                                                                                                                                                                                                                                                                                                                                                                                                                                                                                                                                                                                                                                                                                                                                                                                                                                                                                                                                                                                                                                                                                                                                                                                       |
|                                                                                                                                                                                                                                                                                                                                  |                                                                                                                                                                                                                                                                                     |                                                                                                                                                                                                                                                               |                                                                                                    |                                                                                                                                                                                                                                                                                          |                                                                | Based on the risk of<br>Star ratings rang<br>Source: Natio                                     | e from 1 to 5 sta<br>onal Highway Tra                                 |                                                                                                                                                                                                                                                                                                                                                                                                                                                                                                                                                                                                                                                                                                                                                                                                                                                                                                                                                                                                                                                                                                                                                                                                                                                          |
|                                                                                                                                                                                                                                                                                                                                  | RAMP ONE<br>RA04                                                                                                                                                                                                                                                                    |                                                                                                                                                                                                                                                               | TOTAL N                                                                                            |                                                                                                                                                                                                                                                                                          |                                                                |                                                                                                | 3FMTK                                                                 | 3S52RMA07376                                                                                                                                                                                                                                                                                                                                                                                                                                                                                                                                                                                                                                                                                                                                                                                                                                                                                                                                                                                                                                                                                                                                                                                                                                             |
|                                                                                                                                                                                                                                                                                                                                  | RAMP TWO                                                                                                                                                                                                                                                                            | RAIL<br>-K208 O/T 2                                                                                                                                                                                                                                           | Ford Credit for                                                                                    | ether you decide to lease o<br>nicle, you'll find the choices<br>you. See your dealer for de<br>/w.ford.com/finance.                                                                                                                                                                     | that are right                                                 | vehicle can e                                                                                  | pose you to chemi                                                     | and maintaining a provide the second se |
|                                                                                                                                                                                                                                                                                                                                  | This label is affixed pursuant to the F<br>Information Disclosure Act. Gasolin<br>State and Local taxes are not include<br>options or accessories are not inclu                                                                                                                     | e, License, and Title Fees,<br>ed. Dealer installed                                                                                                                                                                                                           |                                                                                                    | 3 2X 420 002543 02 07                                                                                                                                                                                                                                                                    | 7 24                                                           | California to cause of<br>or wash your hands<br>For more informatio                            | frequently when se                                                    | ervicing your vehicle                                                                                                                                                                                                                                                                                                                                                                                                                                                                                                                                                                                                                                                                                                                                                                                                                                                                                                                                                                                                                                                                                                                                                                                                                                    |