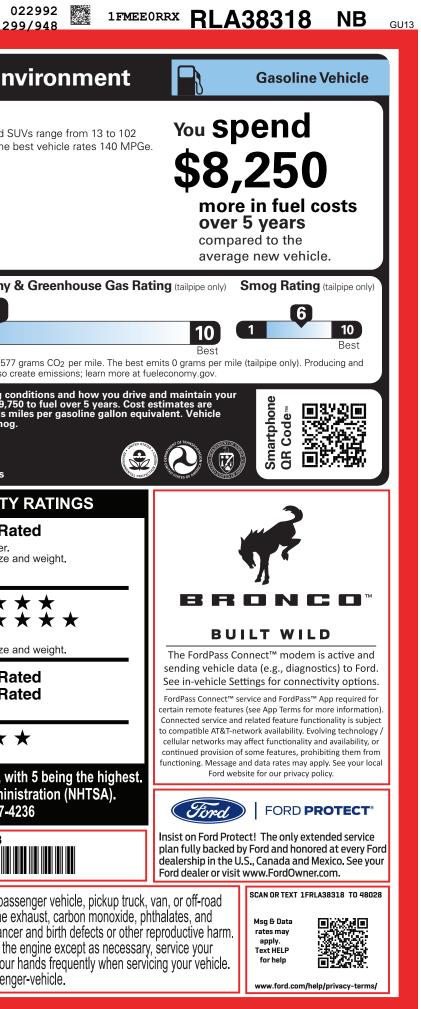

| N RB 2X 430 008435 04 09 24                                                                                                                                                                                                                                                                                                                                                                                                                            | vehicle in a well-ventilated area and wear gloves or wash your has For more information go to www.P65Warnings.ca.gov/passenger                                                       |