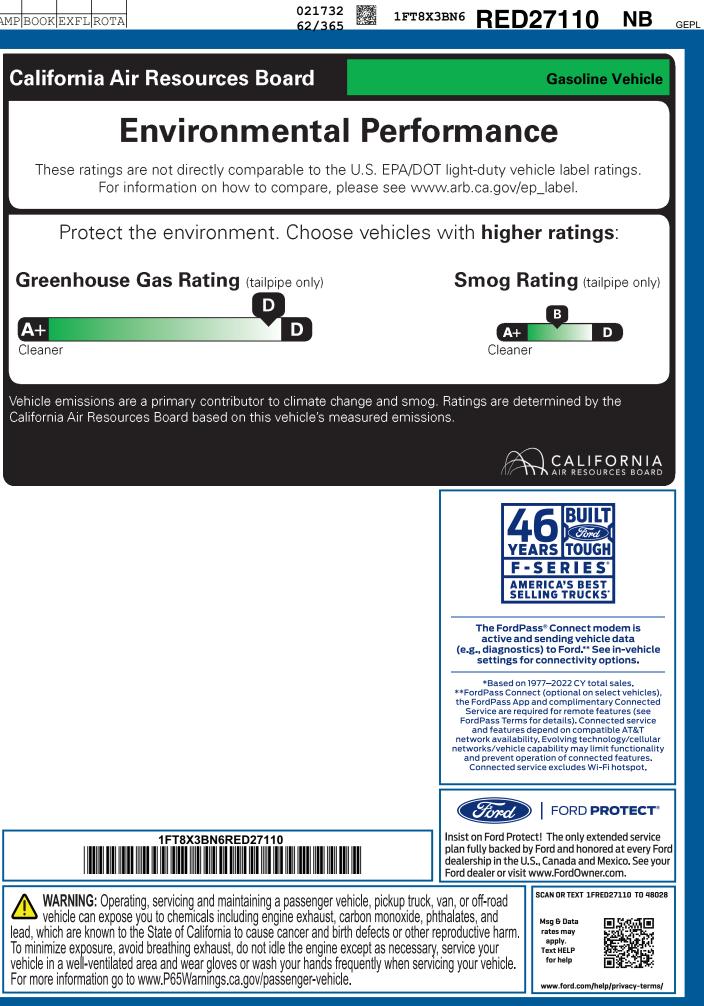

| Find                                                                                                         | CLE DESCRIPTION<br>SUPE<br>2024 F3<br>XLT 144<br>7.3L DE | ER DU<br>350 SRW 4X4 SU<br>3" WB STYLESID<br>EVCT NA PFI V8 B       | PERCAB<br>E<br>ENGINE                                                                                  | EXTERIOR<br>ICONIC SILVER                                                |                                                                                                                                                                                                                                                                                                                                                                                                                                                                                                                                                                                                                                                                                                                                                                                                                                                                                                                                                                                                                                                                                                                                                                                                                                                                                                                                                                                                                                                                                                                                                                                                                                                                                                                                                                                                                                                                                    |                                    | California Air Resources Board<br>Environmen                                                                                                                                                                                                  |
|--------------------------------------------------------------------------------------------------------------|----------------------------------------------------------|---------------------------------------------------------------------|--------------------------------------------------------------------------------------------------------|--------------------------------------------------------------------------|------------------------------------------------------------------------------------------------------------------------------------------------------------------------------------------------------------------------------------------------------------------------------------------------------------------------------------------------------------------------------------------------------------------------------------------------------------------------------------------------------------------------------------------------------------------------------------------------------------------------------------------------------------------------------------------------------------------------------------------------------------------------------------------------------------------------------------------------------------------------------------------------------------------------------------------------------------------------------------------------------------------------------------------------------------------------------------------------------------------------------------------------------------------------------------------------------------------------------------------------------------------------------------------------------------------------------------------------------------------------------------------------------------------------------------------------------------------------------------------------------------------------------------------------------------------------------------------------------------------------------------------------------------------------------------------------------------------------------------------------------------------------------------------------------------------------------------------------------------------------------------|------------------------------------|-----------------------------------------------------------------------------------------------------------------------------------------------------------------------------------------------------------------------------------------------|
| ford.com                                                                                                     |                                                          | ED AUTO TORQS                                                       |                                                                                                        |                                                                          | SLATE CLOTH                                                                                                                                                                                                                                                                                                                                                                                                                                                                                                                                                                                                                                                                                                                                                                                                                                                                                                                                                                                                                                                                                                                                                                                                                                                                                                                                                                                                                                                                                                                                                                                                                                                                                                                                                                                                                                                                        |                                    | These ratings are not directly comparable                                                                                                                                                                                                     |
| STANDARD EQUIPMENT INCLUDED A                                                                                | INTERIOR<br>• 120V OUTL                                  | ET                                                                  |                                                                                                        | M CONNECT 5GWI-FI                                                        | SAFETY/SECURITY<br>• ADVANCETRAC™ WITI                                                                                                                                                                                                                                                                                                                                                                                                                                                                                                                                                                                                                                                                                                                                                                                                                                                                                                                                                                                                                                                                                                                                                                                                                                                                                                                                                                                                                                                                                                                                                                                                                                                                                                                                                                                                                                             | H RSC®                             | For information on how to comp                                                                                                                                                                                                                |
| <ul> <li>HEADLAMPS - AUTO HIGH BEAM</li> <li>HEADLAMPS - AUTOLAMP<br/>(ON/OFF)</li> <li>TOW HOOKS</li> </ul> | AIR COND,     CLOTH SU                                   | P/DOWN DR/PASS<br>MANUAL FRONT<br>N VISORS<br>IS W/8-WAY PWR D      | HILL START     MONO BEAM                                                                               | ELEMATICS MODEM<br>ASSIST<br>A COIL SPRING FRT<br>W/STAB BAR             | AIRBAGS - SAFETY CA     BELT-MINDER CHIME     DRIVER/PASSENGER A     SECURICODE KEYLES                                                                                                                                                                                                                                                                                                                                                                                                                                                                                                                                                                                                                                                                                                                                                                                                                                                                                                                                                                                                                                                                                                                                                                                                                                                                                                                                                                                                                                                                                                                                                                                                                                                                                                                                                                                             | AIR BAGS                           | Protect the environment. Ch                                                                                                                                                                                                                   |
| TRAILER BRAKE CONTROLLER     TRAILER SWAY CONTROL     TRAILER TOW MIRRORS                                    | OUTSIDE T     PARTICUL     POWER LC     STEERING:        | EMP DISPLAY<br>ATE AIR FILTER<br>OCKS AND WINDOW<br>TILT/TELESCOPE, | PRE-COLLIS     REAR VIEW (                                                                             | PRE-COLLISION ASSIST W/AEB     REAR VIEW CAMERA     REMOTE KEYLESS ENTRY | • SOS POST-CRASH ALERT SYS™ <u>WARRANTY</u> • 3YR/36,000 BUMPER / BUMPER                                                                                                                                                                                                                                                                                                                                                                                                                                                                                                                                                                                                                                                                                                                                                                                                                                                                                                                                                                                                                                                                                                                                                                                                                                                                                                                                                                                                                                                                                                                                                                                                                                                                                                                                                                                                           | Greenhouse Gas Rating (tailpipe or |                                                                                                                                                                                                                                               |
|                                                                                                              |                                                          | AUDIO CONTROLS<br>OVEBOX STORAGE                                    |                                                                                                        |                                                                          | • 5YR/60,000 POWERTR.<br>• 5YR/60,000 ROADSIDE<br>• 5YR/100,000 DIESEL EI                                                                                                                                                                                                                                                                                                                                                                                                                                                                                                                                                                                                                                                                                                                                                                                                                                                                                                                                                                                                                                                                                                                                                                                                                                                                                                                                                                                                                                                                                                                                                                                                                                                                                                                                                                                                          | ASSIST                             | A+ D<br>Cleaner                                                                                                                                                                                                                               |
| INCLUDED ON THIS VEHICLE                                                                                     | (MSRP)                                                   |                                                                     |                                                                                                        | (MSRP)                                                                   |                                                                                                                                                                                                                                                                                                                                                                                                                                                                                                                                                                                                                                                                                                                                                                                                                                                                                                                                                                                                                                                                                                                                                                                                                                                                                                                                                                                                                                                                                                                                                                                                                                                                                                                                                                                                                                                                                    | (MSRP)                             | Vehicle emissions are a primary contributor to clim<br>California Air Resources Board based on this vehic                                                                                                                                     |
| OPTIONAL EQUIPMENT/OTHER                                                                                     |                                                          | TOUGH BED SPRAY                                                     | IN BEDLINER                                                                                            | 595.00 PRICE INFOR                                                       | MATION                                                                                                                                                                                                                                                                                                                                                                                                                                                                                                                                                                                                                                                                                                                                                                                                                                                                                                                                                                                                                                                                                                                                                                                                                                                                                                                                                                                                                                                                                                                                                                                                                                                                                                                                                                                                                                                                             | \$54,800.00                        |                                                                                                                                                                                                                                               |
| PREFERRED EQUIPMENT PKG.613A<br>10-SPEED AUTO TORQSHIFT                                                      | NO CHARGE                                                | CLOTH 40/CONSOLE                                                    | E/40 SEAT                                                                                              | 300.00 TOTAL OPTIO                                                       | NS/OTHER                                                                                                                                                                                                                                                                                                                                                                                                                                                                                                                                                                                                                                                                                                                                                                                                                                                                                                                                                                                                                                                                                                                                                                                                                                                                                                                                                                                                                                                                                                                                                                                                                                                                                                                                                                                                                                                                           | \$54,800.00<br>11,530.00           |                                                                                                                                                                                                                                               |
| LT275/65R20E BSW ALL-TERRAIN<br>3.73 ELECTRONIC-LOCKING AXLE                                                 | NO CHARGE                                                |                                                                     | -9                                                                                                     |                                                                          | E & OPTIONS/OTHER                                                                                                                                                                                                                                                                                                                                                                                                                                                                                                                                                                                                                                                                                                                                                                                                                                                                                                                                                                                                                                                                                                                                                                                                                                                                                                                                                                                                                                                                                                                                                                                                                                                                                                                                                                                                                                                                  | 66,330.00                          |                                                                                                                                                                                                                                               |
| FRONT LICENSE PLATE BRACKET<br>SPORT APPEARANCE PACKAGE                                                      | NO CHARGE<br>2,955.00                                    |                                                                     |                                                                                                        | DESTINATION                                                              | & DELIVERY                                                                                                                                                                                                                                                                                                                                                                                                                                                                                                                                                                                                                                                                                                                                                                                                                                                                                                                                                                                                                                                                                                                                                                                                                                                                                                                                                                                                                                                                                                                                                                                                                                                                                                                                                                                                                                                                         | 1,995.00                           |                                                                                                                                                                                                                                               |
| .PLATFORM RUNNING BOARDS                                                                                     | 2,000.00                                                 |                                                                     |                                                                                                        |                                                                          |                                                                                                                                                                                                                                                                                                                                                                                                                                                                                                                                                                                                                                                                                                                                                                                                                                                                                                                                                                                                                                                                                                                                                                                                                                                                                                                                                                                                                                                                                                                                                                                                                                                                                                                                                                                                                                                                                    |                                    |                                                                                                                                                                                                                                               |
| LED BOX LIGHTING<br>XLT PREMIUM PACKAGE                                                                      | 4,150.00                                                 |                                                                     |                                                                                                        |                                                                          |                                                                                                                                                                                                                                                                                                                                                                                                                                                                                                                                                                                                                                                                                                                                                                                                                                                                                                                                                                                                                                                                                                                                                                                                                                                                                                                                                                                                                                                                                                                                                                                                                                                                                                                                                                                                                                                                                    |                                    |                                                                                                                                                                                                                                               |
| .SIRIUSXM W/360L- NA AK&HI<br>.POWERSCOPE TRAILER TOW MIRROR                                                 |                                                          |                                                                     |                                                                                                        |                                                                          |                                                                                                                                                                                                                                                                                                                                                                                                                                                                                                                                                                                                                                                                                                                                                                                                                                                                                                                                                                                                                                                                                                                                                                                                                                                                                                                                                                                                                                                                                                                                                                                                                                                                                                                                                                                                                                                                                    |                                    |                                                                                                                                                                                                                                               |
| .B&O SOUND SYSTEM                                                                                            |                                                          |                                                                     |                                                                                                        |                                                                          |                                                                                                                                                                                                                                                                                                                                                                                                                                                                                                                                                                                                                                                                                                                                                                                                                                                                                                                                                                                                                                                                                                                                                                                                                                                                                                                                                                                                                                                                                                                                                                                                                                                                                                                                                                                                                                                                                    |                                    |                                                                                                                                                                                                                                               |
| .BLIS (BLIND SPOT INFO SYSTEM)<br>.REVERSE SENSING SYSTEM                                                    |                                                          |                                                                     |                                                                                                        |                                                                          |                                                                                                                                                                                                                                                                                                                                                                                                                                                                                                                                                                                                                                                                                                                                                                                                                                                                                                                                                                                                                                                                                                                                                                                                                                                                                                                                                                                                                                                                                                                                                                                                                                                                                                                                                                                                                                                                                    |                                    |                                                                                                                                                                                                                                               |
| .REMOTE START SYSTEM<br>.360-DEGREE CAMERA PACKAGE                                                           |                                                          |                                                                     |                                                                                                        |                                                                          |                                                                                                                                                                                                                                                                                                                                                                                                                                                                                                                                                                                                                                                                                                                                                                                                                                                                                                                                                                                                                                                                                                                                                                                                                                                                                                                                                                                                                                                                                                                                                                                                                                                                                                                                                                                                                                                                                    |                                    |                                                                                                                                                                                                                                               |
| .HEATED FRONT SEATS                                                                                          | 405.00                                                   |                                                                     |                                                                                                        |                                                                          |                                                                                                                                                                                                                                                                                                                                                                                                                                                                                                                                                                                                                                                                                                                                                                                                                                                                                                                                                                                                                                                                                                                                                                                                                                                                                                                                                                                                                                                                                                                                                                                                                                                                                                                                                                                                                                                                                    |                                    |                                                                                                                                                                                                                                               |
| FX4 OFF-ROAD PACKAGE<br>.SKID PLATES                                                                         | 495.00                                                   |                                                                     |                                                                                                        |                                                                          |                                                                                                                                                                                                                                                                                                                                                                                                                                                                                                                                                                                                                                                                                                                                                                                                                                                                                                                                                                                                                                                                                                                                                                                                                                                                                                                                                                                                                                                                                                                                                                                                                                                                                                                                                                                                                                                                                    |                                    |                                                                                                                                                                                                                                               |
| 11400# GVWR PACKAGE<br>50 STATE EMISSIONS                                                                    | NO CHARGE                                                |                                                                     |                                                                                                        |                                                                          |                                                                                                                                                                                                                                                                                                                                                                                                                                                                                                                                                                                                                                                                                                                                                                                                                                                                                                                                                                                                                                                                                                                                                                                                                                                                                                                                                                                                                                                                                                                                                                                                                                                                                                                                                                                                                                                                                    |                                    |                                                                                                                                                                                                                                               |
| BACKGLASS DEFROST                                                                                            | NO CHARGE                                                |                                                                     |                                                                                                        |                                                                          |                                                                                                                                                                                                                                                                                                                                                                                                                                                                                                                                                                                                                                                                                                                                                                                                                                                                                                                                                                                                                                                                                                                                                                                                                                                                                                                                                                                                                                                                                                                                                                                                                                                                                                                                                                                                                                                                                    |                                    |                                                                                                                                                                                                                                               |
| POWER SLIDING REAR WINDOW<br>SNOW PLOW PREP PACKAGE                                                          | 405.00<br>250.00                                         |                                                                     |                                                                                                        |                                                                          |                                                                                                                                                                                                                                                                                                                                                                                                                                                                                                                                                                                                                                                                                                                                                                                                                                                                                                                                                                                                                                                                                                                                                                                                                                                                                                                                                                                                                                                                                                                                                                                                                                                                                                                                                                                                                                                                                    |                                    |                                                                                                                                                                                                                                               |
| ROOF CLEARANCE LIGHTS<br>JACK                                                                                | 95.00                                                    |                                                                     |                                                                                                        |                                                                          |                                                                                                                                                                                                                                                                                                                                                                                                                                                                                                                                                                                                                                                                                                                                                                                                                                                                                                                                                                                                                                                                                                                                                                                                                                                                                                                                                                                                                                                                                                                                                                                                                                                                                                                                                                                                                                                                                    |                                    |                                                                                                                                                                                                                                               |
| DARK CARBONIZED ALMNM-20" WHL<br>UPFITTER SWITCHES                                                           | 1,420.00<br>165.00                                       |                                                                     |                                                                                                        |                                                                          |                                                                                                                                                                                                                                                                                                                                                                                                                                                                                                                                                                                                                                                                                                                                                                                                                                                                                                                                                                                                                                                                                                                                                                                                                                                                                                                                                                                                                                                                                                                                                                                                                                                                                                                                                                                                                                                                                    |                                    |                                                                                                                                                                                                                                               |
| 410 AMP ALTERNATOR                                                                                           | 115.00                                                   |                                                                     |                                                                                                        |                                                                          |                                                                                                                                                                                                                                                                                                                                                                                                                                                                                                                                                                                                                                                                                                                                                                                                                                                                                                                                                                                                                                                                                                                                                                                                                                                                                                                                                                                                                                                                                                                                                                                                                                                                                                                                                                                                                                                                                    |                                    |                                                                                                                                                                                                                                               |
| TAILGATE STEP                                                                                                | 375.00                                                   | D.110 0                                                             |                                                                                                        |                                                                          |                                                                                                                                                                                                                                                                                                                                                                                                                                                                                                                                                                                                                                                                                                                                                                                                                                                                                                                                                                                                                                                                                                                                                                                                                                                                                                                                                                                                                                                                                                                                                                                                                                                                                                                                                                                                                                                                                    |                                    |                                                                                                                                                                                                                                               |
|                                                                                                              |                                                          | RAMP ONE                                                            |                                                                                                        | TOTAL                                                                    |                                                                                                                                                                                                                                                                                                                                                                                                                                                                                                                                                                                                                                                                                                                                                                                                                                                                                                                                                                                                                                                                                                                                                                                                                                                                                                                                                                                                                                                                                                                                                                                                                                                                                                                                                                                                                                                                                    |                                    | 1FT8X3BN6RED27110                                                                                                                                                                                                                             |
|                                                                                                              |                                                          | RAMP TWO                                                            | RAIL                                                                                                   | Fired                                                                    | Whether you decide to lease of the second seco | or finance your                    |                                                                                                                                                                                                                                               |
|                                                                                                              |                                                          |                                                                     | ITEM #:<br>11-M120 O/T 2                                                                               | Ford Credit                                                              | ehicle, you'll find the choices<br>or you. See your dealer for de<br>vww.ford.com/finance.                                                                                                                                                                                                                                                                                                                                                                                                                                                                                                                                                                                                                                                                                                                                                                                                                                                                                                                                                                                                                                                                                                                                                                                                                                                                                                                                                                                                                                                                                                                                                                                                                                                                                                                                                                                         | tails or visit                     | WARNING: Operating, servicing and maintaining a pass<br>vehicle can expose you to chemicals including engine ex<br>lead, which are known to the State of California to cause cancer                                                           |
|                                                                                                              |                                                          | Information Disclosure<br>State and Local taxes a                   | suant to the Federal Automobil<br>Act. Gasoline, License, and Tit<br>are not included. Dealer installe | le Fees,<br><sup>d</sup>                                                 | RB X 425 001391 02 05                                                                                                                                                                                                                                                                                                                                                                                                                                                                                                                                                                                                                                                                                                                                                                                                                                                                                                                                                                                                                                                                                                                                                                                                                                                                                                                                                                                                                                                                                                                                                                                                                                                                                                                                                                                                                                                              | i 24                               | To minimize exposure, avoid breathing exhaust, do not idle the exposure avoid breathing exhaust, do not idle the exposure in a well-ventilated area and wear gloves or wash your h For more information go to www.P65Warnings.ca.gov/passenge |