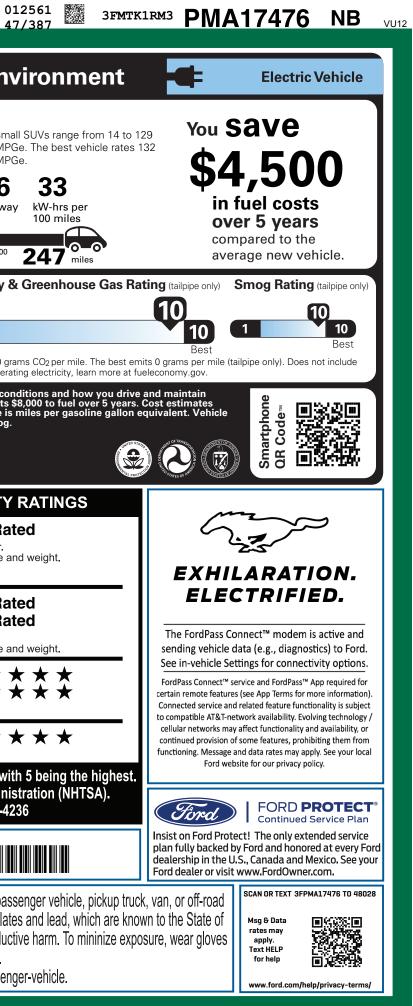

|                                                                                                                                                                                            |                                                                                                                                                                                                                                                              |                                                                       |                                                                      |                              |                                                                                                                                                                                                                                                 |                                                                                                                              |                                                                                                                                         |                                                                    | 4 /                                                                 |
|--------------------------------------------------------------------------------------------------------------------------------------------------------------------------------------------|--------------------------------------------------------------------------------------------------------------------------------------------------------------------------------------------------------------------------------------------------------------|-----------------------------------------------------------------------|----------------------------------------------------------------------|------------------------------|-------------------------------------------------------------------------------------------------------------------------------------------------------------------------------------------------------------------------------------------------|------------------------------------------------------------------------------------------------------------------------------|-----------------------------------------------------------------------------------------------------------------------------------------|--------------------------------------------------------------------|---------------------------------------------------------------------|
| V                                                                                                                                                                                          |                                                                                                                                                                                                                                                              | ANG MA                                                                |                                                                      |                              |                                                                                                                                                                                                                                                 | 76                                                                                                                           | EPA<br>DOT Fuel E                                                                                                                       | conomy                                                             | and Env                                                             |
| Cora                                                                                                                                                                                       | 5-PASSENGI                                                                                                                                                                                                                                                   | 3 SELECT RWD EXTERIO<br>SSENGER VAPO<br>WH USABLE STD BATTERY INTERIO |                                                                      | POR BLUE METALLIC            |                                                                                                                                                                                                                                                 |                                                                                                                              | Fuel Econo                                                                                                                              |                                                                    |                                                                     |
| ford.com                                                                                                                                                                                   |                                                                                                                                                                                                                                                              | EED TRANSMISSION                                                      |                                                                      | ONYX ACTIVEX S               | EAT MTRL                                                                                                                                                                                                                                        |                                                                                                                              | ∉1[                                                                                                                                     | 12                                                                 | APGe Smal<br>MPG<br>MPG                                             |
| STANDARD EQUIPMENT INCLUDE                                                                                                                                                                 | D AT NO EXTRA CHARGE                                                                                                                                                                                                                                         | I                                                                     |                                                                      |                              |                                                                                                                                                                                                                                                 |                                                                                                                              |                                                                                                                                         | JJJ1                                                               | 110 96                                                              |
| EXTERIOR<br>• ACTIVE GRILLE SHUTTERS<br>• E-LATCH - PUSH BUTTON OPEN                                                                                                                       | INTERIOR<br>• 1TOUCH UP/DO\<br>• AUTO-DIM REAF                                                                                                                                                                                                               | WN FRT/RR WIN • 10                                                    |                                                                      |                              | SAFETY/SECURITY<br>• ADVANCED SECURITY PACK<br>• ADVANCETRAC™                                                                                                                                                                                   |                                                                                                                              | combined city/l Driving Range                                                                                                           | ,                                                                  | ity highway                                                         |
| FRUNK - DRAINABLE     HEADLAMPS -WIPER ACTIVATED                                                                                                                                           | DUAL ILLUM VAN     DUAL ZONE AUT                                                                                                                                                                                                                             | NITY MIRRORS • J1<br>TO CLIMATE CTL • RI                              | J1772 CCS COMBO CO     REGENERATIVE BRAKI                            | NECTOR • ELC<br>IG SYS • AIR | • ELCTR STABILITY/TRAC<br>• AIRBAG - DRIVER KNEE                                                                                                                                                                                                | Ξ                                                                                                                            | When fully fueled<br>0 40                                                                                                               | , vehicle can travel abo<br>80 120                                 | 160 200                                                             |
| HEADLAMPS-AUTO LED REFLCTF     TAILLAMPS-LED W/SEQUENTIAL     TURN SIGNAL                                                                                                                  | <ul> <li>• 10.2" DIGITAL IN</li> <li>• 15.5" TOUCHSCI</li> <li>• POWER DRIV SE</li> </ul>                                                                                                                                                                    | REEN • FC                                                             | RIVE MODES/ONE PED<br>ORDPASS™ CONNECT<br>DTSPOT TELEMATICS ∣        | 4GWI-FI • AIR                | <ul> <li>AIRBAGS - DUAL STAGE FRO</li> <li>AIRBAGS - FRT/REAR SIDE</li> <li>IMPACT &amp; SIDE AIR CURTAIN</li> </ul>                                                                                                                            |                                                                                                                              |                                                                                                                                         | 8.1 hours (240                                                     | •v)<br>Fuel Economy &                                               |
|                                                                                                                                                                                            |                                                                                                                                                                                                                                                              | - 12V • BI<br>SHIFT DIAL • S                                          | LUECRUISE/360CAMEI<br>YNC®4A                                         | RA TRIAL • SO:<br>• IND      | <ul> <li>SOS POST-CRASH ALERT SYS™</li> <li>INDIV TIRE PRESS MONIT SYS</li> <li>LATCH CHILD SAFETY SYSTEM</li> </ul> WARRANTY <ul> <li>3YR/36,000 BUMPER / BUMPER</li> <li>5YR/60,000 POWERTRAIN</li> <li>5YR/60,000 ROADSIDE ASSIST</li> </ul> |                                                                                                                              | Annual fuel                                                                                                                             |                                                                    | _                                                                   |
|                                                                                                                                                                                            |                                                                                                                                                                                                                                                              | AP-STEERING • PI                                                      | ITELL ACCESS W/PUSI<br>HONE AS A KEY<br>EFRESH95                     | WAR                          |                                                                                                                                                                                                                                                 |                                                                                                                              | \$70                                                                                                                                    |                                                                    | 1                                                                   |
|                                                                                                                                                                                            | SPLIT FOLD REA     TILT/TELESCOPI                                                                                                                                                                                                                            |                                                                       | WIRELESS CHARGING PAD                                                |                              |                                                                                                                                                                                                                                                 |                                                                                                                              |                                                                                                                                         | e                                                                  | his vehicle emits 0 gra<br>missions from generati                   |
|                                                                                                                                                                                            | (1000)                                                                                                                                                                                                                                                       |                                                                       |                                                                      |                              | R/100,000 HV BATT/C                                                                                                                                                                                                                             | OMPON                                                                                                                        | Actual results will vary fo<br>your vehicle. The average<br>are based on 15,000 miles<br>emissions are a significar                     | or many reasons, in<br>e new vehicle gets<br>s per year at \$.14 p | ncluding driving cond<br>28 MPG and costs \$<br>er kW-hr. MPGe is r |
| EQUIPMENT GROUP 100A                                                                                                                                                                       |                                                                                                                                                                                                                                                              |                                                                       |                                                                      |                              |                                                                                                                                                                                                                                                 |                                                                                                                              |                                                                                                                                         |                                                                    |                                                                     |
| OPTIONAL EQUIPMENT/OTHER<br>.18" GRAY PNTD ALUM WHEELS                                                                                                                                     |                                                                                                                                                                                                                                                              |                                                                       | BASE PRICE\$45,995.00TOTAL OPTIONS/OTHER2,140.00                     |                              |                                                                                                                                                                                                                                                 | \$45,995.00<br>2,140.00                                                                                                      |                                                                                                                                         |                                                                    |                                                                     |
| .225/60R18 A/S BSW TIRES<br>FULL ACTIVATION BLUECRUISE                                                                                                                                     | 1,900.00                                                                                                                                                                                                                                                     |                                                                       | TOTAL VEHICLE & OPTIONS/OTHER48,135.00DESTINATION & DELIVERY1,800.00 |                              |                                                                                                                                                                                                                                                 | GOVERNMENT 5-STAR SAFETY I<br>Overall Vehicle Score Not Rate<br>Based on the combined ratings of frontal, side and rollover. |                                                                                                                                         |                                                                    |                                                                     |
| INTERIOR PROTECTION PACKAGE<br>.CARGO FLOOR LINER<br>.FLR LNERS FRR/RR:NO CRPT MATS                                                                                                        | 240.00                                                                                                                                                                                                                                                       |                                                                       |                                                                      |                              |                                                                                                                                                                                                                                                 |                                                                                                                              |                                                                                                                                         |                                                                    |                                                                     |
|                                                                                                                                                                                            |                                                                                                                                                                                                                                                              |                                                                       |                                                                      |                              |                                                                                                                                                                                                                                                 |                                                                                                                              | Should ONLY be compa                                                                                                                    | ared to other vehicl                                               | les of similar size an                                              |
|                                                                                                                                                                                            |                                                                                                                                                                                                                                                              |                                                                       |                                                                      |                              |                                                                                                                                                                                                                                                 |                                                                                                                              | Frontal                                                                                                                                 | Driver                                                             | Not Rate                                                            |
|                                                                                                                                                                                            |                                                                                                                                                                                                                                                              |                                                                       |                                                                      |                              |                                                                                                                                                                                                                                                 |                                                                                                                              | CrashPassengerNot RateBased on the risk of injury in a frontal impact.<br>Should ONLY be compared to other vehicles of similar size and |                                                                    |                                                                     |
|                                                                                                                                                                                            |                                                                                                                                                                                                                                                              |                                                                       |                                                                      |                              |                                                                                                                                                                                                                                                 |                                                                                                                              |                                                                                                                                         | ared to other vehicl<br>Front seat                                 |                                                                     |
|                                                                                                                                                                                            |                                                                                                                                                                                                                                                              |                                                                       |                                                                      |                              |                                                                                                                                                                                                                                                 |                                                                                                                              | Crash                                                                                                                                   | Rear seat                                                          | * * *<br>* * *                                                      |
|                                                                                                                                                                                            |                                                                                                                                                                                                                                                              |                                                                       |                                                                      |                              | liu                                                                                                                                                                                                                                             |                                                                                                                              | Based on the risk of inju                                                                                                               | ury in a side impac                                                | t.<br>★★★                                                           |
| 7 / /                                                                                                                                                                                      |                                                                                                                                                                                                                                                              |                                                                       |                                                                      |                              |                                                                                                                                                                                                                                                 |                                                                                                                              | Based on the risk of rol                                                                                                                | -                                                                  | hicle crash.                                                        |
|                                                                                                                                                                                            |                                                                                                                                                                                                                                                              |                                                                       |                                                                      |                              |                                                                                                                                                                                                                                                 |                                                                                                                              | Star ratings range fro<br>Source: National<br>w                                                                                         | Highway Traffic                                                    | ★★★★★), with<br>Safety Adminis<br>/ or 1-888-327-423                |
|                                                                                                                                                                                            | RAMP                                                                                                                                                                                                                                                         | PONE                                                                  | -                                                                    | TOTAL MSR                    | P \$49,93                                                                                                                                                                                                                                       | 5.00                                                                                                                         |                                                                                                                                         | 3FMTK1R                                                            | M3PMA17476                                                          |
|                                                                                                                                                                                            | F                                                                                                                                                                                                                                                            | RA15                                                                  | _                                                                    |                              | you decide to lease or                                                                                                                                                                                                                          |                                                                                                                              |                                                                                                                                         |                                                                    |                                                                     |
|                                                                                                                                                                                            | RAMP                                                                                                                                                                                                                                                         | ITEM #:                                                               |                                                                      | Ford vehicle, y              | ou'll find the choices t                                                                                                                                                                                                                        | hat are right                                                                                                                | WARNING: Opera                                                                                                                          | ating, servicing and                                               | l maintaining a pass                                                |
|                                                                                                                                                                                            | ITEM #:     24-8334 O/T 1     Ford Credit for you. See your dealer for details or vis www.ford.com/finance.       This label is affixed pursuant to the Federal Automobile     Ford Credit for you. See your dealer for details or vis www.ford.com/finance. |                                                                       |                                                                      |                              |                                                                                                                                                                                                                                                 | WARNING: Operative vehicle can expose California to cause canc                                                               | e you to chemicals<br>er and birth defects                                                                                              | s including phthalate<br>s or other reproducti                     |                                                                     |
| Information Disclosure Act. Gasoline, License, and Title Fees,<br>State and Local taxes are not included. Dealer installed<br>options or accessories are not included unless listed above. |                                                                                                                                                                                                                                                              |                                                                       |                                                                      |                              |                                                                                                                                                                                                                                                 | or wash your hands frequently when servicing your vehicle.<br>For more information go to www.P65Warnings.ca.gov/passenge     |                                                                                                                                         |                                                                    |                                                                     |