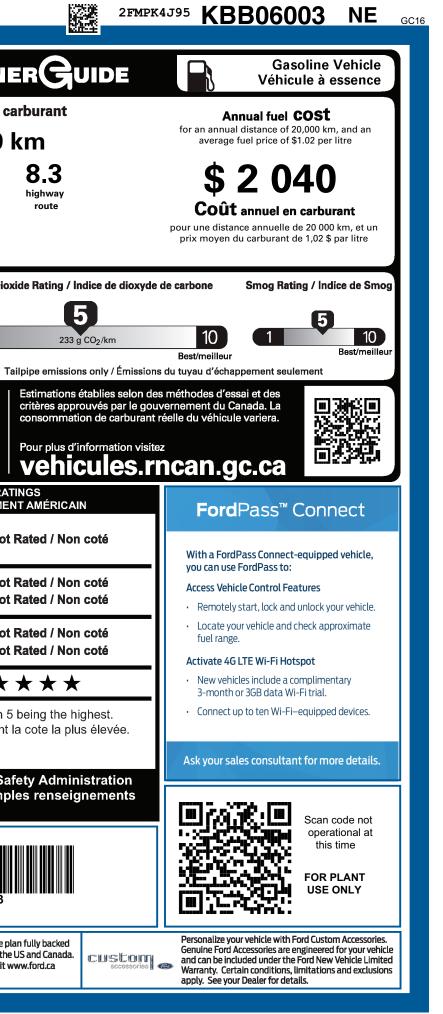

| OAK-000370                                                                                                                                                                                                                                                                                          | 9-NORMAL,NE,100370,JJ041 <b>886</b>                                                                                                                                                                                                                                                                                                                                                                                                 | 6                                                                                                                                                                                                                                                                                                               | UCT CERT CERT TRI                                                                                                                                                                                                                                                                                                               | <b>R</b><br>RAMP BUM                                          | IP CAMP BOOK EXFL                                                                                                                                                                                                                                                                 |                                                                                                      |
|-----------------------------------------------------------------------------------------------------------------------------------------------------------------------------------------------------------------------------------------------------------------------------------------------------|-------------------------------------------------------------------------------------------------------------------------------------------------------------------------------------------------------------------------------------------------------------------------------------------------------------------------------------------------------------------------------------------------------------------------------------|-----------------------------------------------------------------------------------------------------------------------------------------------------------------------------------------------------------------------------------------------------------------------------------------------------------------|---------------------------------------------------------------------------------------------------------------------------------------------------------------------------------------------------------------------------------------------------------------------------------------------------------------------------------|---------------------------------------------------------------|-----------------------------------------------------------------------------------------------------------------------------------------------------------------------------------------------------------------------------------------------------------------------------------|------------------------------------------------------------------------------------------------------|
| VEH                                                                                                                                                                                                                                                                                                 | ICLE DESCRIPTION<br>EDGE<br>2019 FORD EDGE SEL-AWD<br>5-PASSENGER<br>2.0L I4 ECOBOOST ENGINE<br>8-SPD AUTO TRANSMISSION                                                                                                                                                                                                                                                                                                             | EXTERIOR<br>BLUE METALL<br>INTERIOR<br>EBONY CLOTH                                                                                                                                                                                                                                                              |                                                                                                                                                                                                                                                                                                                                 | 003                                                           | Canada<br>Fuel Consumption / Conson                                                                                                                                                                                                                                               | ⊨ IN<br>nmation de ca<br>L/100                                                                       |
| STANDARD EQUIPMENT<br>STANDARD EQUIPMENT<br>INCLUDED AT NO EXTR<br>EXTERIOR<br>• DAYTIME RUNNING LIGHTS<br>• EXHAUST, DUAL TIPS<br>• FOG LAMPS<br>• GRILLE, CHROME<br>• KEYLESS ENTRY KEYPAD<br>• LED TAIL LIGHTS<br>• MIRRORS, POWER/HEAT/SIGNAL<br>• PRIVACY GLASS, REAR<br>• RAIN SENSING WIPERS | AA CHARGE IN THE BASE PRICE BELOW<br>INTERIOR<br>AM/FM STEREO<br>CONSOLE, 1ST ROW<br>CUP HOLDERS (8)<br>MIRROR, AUTODIMMING<br>OVERHEAD CONSOLE W/STORAGE<br>POWERPOINTS, FRT/REAR 12V<br>SEATS, HEATED FRONT<br>SEATS, HEATED FRONT<br>SEAT, POWER DRIVER<br>SEAT, POWER DRIVER<br>SEAT, POWER DRIVER<br>SIRIUSXM® SATELLITE RADIO<br>W/ 6-MONTH PREPAID<br>SUBSCRIPTION<br>STEERING WHEEL, TILT/TELES<br>SYNC VOICE ACTIVATED SYS | EUNCTIONAL<br>• AUTO START/STOP<br>• BLIS W/CROSS TRAFFIC<br>• EASY FUEL CAPLESS FILLER<br><b>→ FORDPASS™ CONNECT</b><br>• INTELLIGENT ACCESS<br>• LANE KEEPING SYSTEM<br>• MYKEY<br>• PRE-COLLISION ASSIST W/AEB<br>• REMOTE VEHICLE START<br>• REVERSE CAMERA SYSTEM<br>• REVERSE SENSING SYSTEM<br>• SYNC® 3 | SAFETY/SECURITY<br>• ADVANCETRAC W/<br>ROLL STABILITY CONT<br>• AIRBAGS, FR/SIDE DR'<br>• LATCH CHILD RESTRA<br>• PERSONAL SAFETY SY<br>• SAFETY CANOPY<br>• SECURILOCK ANTI-TH<br>• SOS POST CRASH ALE<br>• TIRE PRESSURE MONI<br>MARRANTY<br>• 3 YR/60,000 KM BASIC<br>• 5YEAR/100,000 KM<br>POWERTRAIN<br>ROADSIDE ASSISTANC | /R/PASS<br>INT SYS<br>′STEM™<br>EFT SYS<br>RT SYST<br>TOR SYS | combined/combinée<br>28 mi/gal<br>Small SUVs range from /<br>Les petites VUS font entre<br>6.3 - 13.4 Le/100 km<br>La is gasoline litre equivalent<br>La signifie litre équivalent d'essence<br>Estimates are based on Government of Capproved criteria and testing methods.      | 11.4<br>city<br>ville<br>Carbon Diox<br>1<br>Ta<br>Canada<br>(ehicle's                               |
| INCLUDED ON THIS VEHICLE  EQUIPMENT GROUP 201A •DUAL AUTO TEMP CONTROL AC •POWER LIFTGATE  OPTIONAL EQUIPMENT/OTHER 2019 MODEL YEAR FEDERAL EXCISE TAX COLD WEATHER PACKAGE .HEATED STEERING WHEEL .FLOOR LINERS, FRONT AND REAR .HTD WINDSHIELD WIPER DE-ICER CLASS II TRAILER TOW PKG             | (MSRP)*<br>100.00<br>500.00<br>600.00                                                                                                                                                                                                                                                                                                                                                                                               | DESTINATION                                                                                                                                                                                                                                                                                                     | NS/OTHER<br>.E & OPTIONS/OTHER                                                                                                                                                                                                                                                                                                  | (MSRP)*<br>\$39,999.00<br>1,850.00<br>41,849.00<br>1,790.00   | actual fuel consumption will vary.<br>For more information visit<br>Vehicles.nrcan.gc.ca<br>U.S. GOVERNMENT SAFETY RAT<br>COTES DE SÉCURITÉ DU GOUVERNEMEN<br>Overall Vehicle Score /<br>Cote globale du véhicule<br>Frontal Crash Driver / Conducteur Not                        |                                                                                                      |
| 18" BRT MCH ALM WHL W/PTD PKT                                                                                                                                                                                                                                                                       | 650.00                                                                                                                                                                                                                                                                                                                                                                                                                              |                                                                                                                                                                                                                                                                                                                 |                                                                                                                                                                                                                                                                                                                                 |                                                               | Side Crash       Front seat / Sié         Collision latérale       Rear seat / Sié         Rollover / Capotage         Star ratings range from 1 to 5 stars         Les cotes varient de 1 à 5 étoiles (+         Source: U.S. National Hight         For more information / Pour | ège avant Not l<br>ege arrière Not l<br>★<br>(★★★★★), with 5<br>★★★★★), 5 étant l<br>way Traffic Saf |