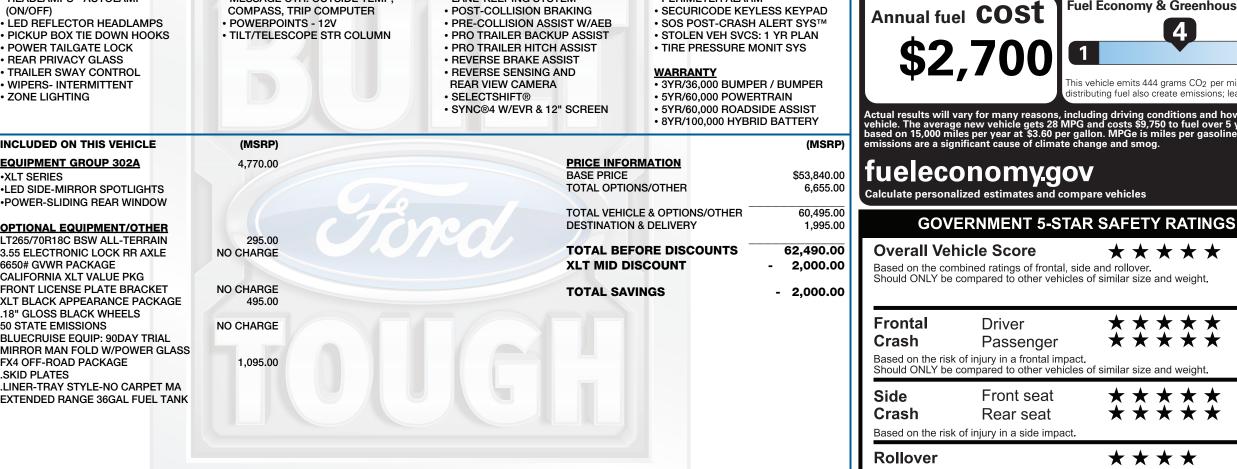

|  |                                                                                                                                                                                                                                                        |                                    |                      |                                                                                                                        | www.safercar.gov or 1-888-327-4                                                                                                                                                      |
|--|--------------------------------------------------------------------------------------------------------------------------------------------------------------------------------------------------------------------------------------------------------|------------------------------------|----------------------|------------------------------------------------------------------------------------------------------------------------|--------------------------------------------------------------------------------------------------------------------------------------------------------------------------------------|
|  | RAMP ONE                                                                                                                                                                                                                                               |                                    | TOTAL MSRP           | \$60,490.00                                                                                                            | 1FTEW3LPXRKD31393                                                                                                                                                                    |
|  | RAMP TWO                                                                                                                                                                                                                                               | CONVOY<br>ITEM #:<br>71-Z509 O/T 2 | (Ford) vehicle vou'l | decide to lease or finance your<br>l find the choices that are right<br>rour dealer for details or visit<br>m/finance. | WARNING: Operating, servicing and maintaining a part<br>vehicle can expose you to chemicals including engine<br>lead, which are known to the State of California to cause cand       |
|  | This label is affixed pursuant to the Federal Automobile<br>Information Disclosure Act. Gasoline, License, and Title Fees,<br>State and Local taxes are not included. Dealer installed<br>options or accessories are not included unless listed above. |                                    | RB072 N RB 2X 420    | 0 002058 02 07 24                                                                                                      | To minimize exposure, avoid breathing exhaust, do not idle th vehicle in a well-ventilated area and wear gloves or wash you For more information go to www.P65Warnings.ca.gov/passen |