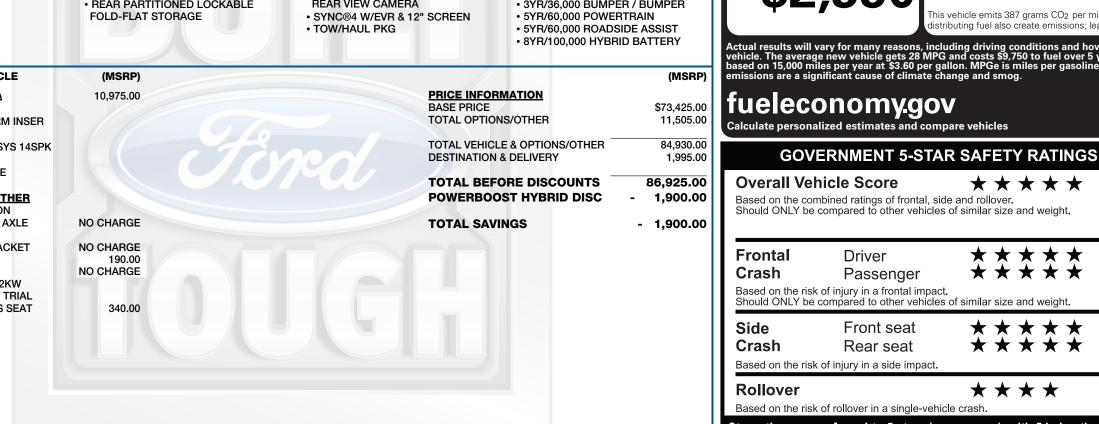

| DRB-001101 IL                                                                                                                                                                                                                                                                                          | 9-NORMAL,NB,301101,RB123 <b>1344</b>                                                                                                                                                                                                                                                                                                                                             | 10 220240221 0312                                                                                                                                                                                                                                                                                                                                                                                               | ULC     U     W     IL       CERT     CERT     TRD     RAMP     BUMP                                                                                                                                                                                                                                                                                                                                                                                                                                                                                                                      | C C C C C C C C C C C C C C C C C C C                                                                                                                                                                                                                                                                                                                                                                                                                                                                                                                                                                                                                                                                                                                                                                                                                                                                                                                                                                                                                                                                                                                                                                                                                           |
|--------------------------------------------------------------------------------------------------------------------------------------------------------------------------------------------------------------------------------------------------------------------------------------------------------|----------------------------------------------------------------------------------------------------------------------------------------------------------------------------------------------------------------------------------------------------------------------------------------------------------------------------------------------------------------------------------|-----------------------------------------------------------------------------------------------------------------------------------------------------------------------------------------------------------------------------------------------------------------------------------------------------------------------------------------------------------------------------------------------------------------|-------------------------------------------------------------------------------------------------------------------------------------------------------------------------------------------------------------------------------------------------------------------------------------------------------------------------------------------------------------------------------------------------------------------------------------------------------------------------------------------------------------------------------------------------------------------------------------------|-----------------------------------------------------------------------------------------------------------------------------------------------------------------------------------------------------------------------------------------------------------------------------------------------------------------------------------------------------------------------------------------------------------------------------------------------------------------------------------------------------------------------------------------------------------------------------------------------------------------------------------------------------------------------------------------------------------------------------------------------------------------------------------------------------------------------------------------------------------------------------------------------------------------------------------------------------------------------------------------------------------------------------------------------------------------------------------------------------------------------------------------------------------------------------------------------------------------------------------------------------------------|
|                                                                                                                                                                                                                                                                                                        |                                                                                                                                                                                                                                                                                                                                                                                  |                                                                                                                                                                                                                                                                                                                                                                                                                 |                                                                                                                                                                                                                                                                                                                                                                                                                                                                                                                                                                                           |                                                                                                                                                                                                                                                                                                                                                                                                                                                                                                                                                                                                                                                                                                                                                                                                                                                                                                                                                                                                                                                                                                                                                                                                                                                                 |
| ford.com                                                                                                                                                                                                                                                                                               | HICLE DESCRIPTION<br><b>F-150</b><br>2024 F-150 4X4 SUPERCREW<br>145" WHEELBASE<br>3.5L POWERBOOST FULL HYBRID<br>HYBRID ELEC 10-SPD AUTO TRA                                                                                                                                                                                                                                    | EXTERIOR<br>AGATE BLAC<br>INTERIOR<br>SMOKED TRL                                                                                                                                                                                                                                                                                                                                                                | <b>RF A33225</b><br>K METALLIC<br>IFFLE LEATHER SEAT                                                                                                                                                                                                                                                                                                                                                                                                                                                                                                                                      | EPA<br>DOT Fuel Economy and E<br>Fuel Economy<br>MPG Standard<br>73 MPG.<br>MPGe.                                                                                                                                                                                                                                                                                                                                                                                                                                                                                                                                                                                                                                                                                                                                                                                                                                                                                                                                                                                                                                                                                                                                                                               |
| STANDARD EQUIPMENT INCLUDED                                                                                                                                                                                                                                                                            | AT NO EXTRA CHARGE                                                                                                                                                                                                                                                                                                                                                               |                                                                                                                                                                                                                                                                                                                                                                                                                 |                                                                                                                                                                                                                                                                                                                                                                                                                                                                                                                                                                                           |                                                                                                                                                                                                                                                                                                                                                                                                                                                                                                                                                                                                                                                                                                                                                                                                                                                                                                                                                                                                                                                                                                                                                                                                                                                                 |
| EXTERIOR<br>• BUMPERS- BODY COLOR<br>• FOG LAMPS-LED<br>• LED PROJECTOR W/ DYNAMIC<br>BENDING HEADLAMPS<br>• LED SIDE-MIRROR SPOTLIGHTS<br>• POWER MIRRORS<br>• POWER SLIDING REAR WINDOW<br>W/DEFROST & PRIVACY TINT<br>• REMOTE TAILGATE RELEASE<br>• RUNNING BOARD-PWR DEPLOY<br>• TAIL LAMPS - LED | INTERIOR<br>• 10-WAY PWR DRV & MULTI-ADJ<br>PWR FRT PASS<br>• 12" PRODUCTIVITY SCREEN<br>• 2ND ROW HEATED SEATS<br>• ADAPTIVE CRUISE CONTROL<br>• ADJUST PEDALS W/MEMORY<br>• AMBIENT LIGHTING-ONE COLOR<br>• HTD LTHR WRAPPED STR WHL<br>• HTD/VENTILATED FRT SEATS<br>• MEMORY DRIVER SEAT<br>• PWR TILT/TEL STR COL W/MEM<br>• REAR PARTITIONED LOCKABLE<br>FOLD-FLAT STORAGE | EUNCTIONAL<br>• 360-DEGREE CAMERA<br>• BED UTILITY PKG<br>• BLIS W/CROSS TRAFFIC ALERT<br>• FORDPASS™ CONNECT 5GWI-FI<br>HOTSPOT TELEMATICS MODEM<br>• INTELL ACCESS W/PUSH START<br>• LANE-KEEPING SYSTEM<br>• MOBILE OFFICE PKG<br>• POST-COLLISION BRAKING<br>• REVERSE BRAKE ASSIST<br>• REVERSE BRAKE ASSIST<br>• REVERSE SENSING AND<br>REAR VIEW CAMERA<br>• SYNC®4 W/EVR & 12" SCREEN<br>• TOW/HAUL PKG | <ul> <li>SAFETY/SECURITY</li> <li>ADVANCETRAC™ WITH RSC®</li> <li>AIRBAGS - FRONT SEAT<br/>MOUNTED SIDE IMPACT</li> <li>AIRBAGS - SAFETY CANOPY®</li> <li>LED CTR HIGH MNT STOP LAMP</li> <li>SECURILOCK® ANTI-THEFT SYS</li> <li>SOS POST-CRASH ALERT SYS™</li> <li>STOLEN VEH SVCS: 1 YR PLAN</li> <li>TIRE PRESSURE MONIT SYS</li> <li>MCHEN VEH SVCS: 1 YR PLAN</li> <li>TIRE PRESSURE MONIT SYS</li> <li>MCHEN VEH SVCS: 1 SYS</li> <li>SYR/36,000 BUMPER / BUMPER</li> <li>SYR/60,000 POWERTRAIN</li> <li>SYR/60,000 ROADSIDE ASSIST</li> <li>8YR/100,000 HYBRID BATTERY</li> </ul> | <ul> <li>combined city/hwy</li> <li>22</li> <li>city</li> <li>24</li> <li>highway</li> <li>4.3 gallons per 100 miles</li> <li>Annual fuel Cost</li> <li>\$22</li> <li>Combined city/hwy</li> <li>city</li> <li>Combined city/hwy</li> <li>City</li> </ul> |
| INCLUDED ON THIS VEHICLE                                                                                                                                                                                                                                                                               | (MSRP)                                                                                                                                                                                                                                                                                                                                                                           |                                                                                                                                                                                                                                                                                                                                                                                                                 | (MSRP)                                                                                                                                                                                                                                                                                                                                                                                                                                                                                                                                                                                    | emissions are a significant cause of climate change and sm                                                                                                                                                                                                                                                                                                                                                                                                                                                                                                                                                                                                                                                                                                                                                                                                                                                                                                                                                                                                                                                                                                                                                                                                      |
| EQUIPMENT GROUP 703A<br>•PLATINUM SERIES<br>•22" PREM PAINTED W/CHRM INSER<br>•WHEEL WELL LINER<br>•PLO LINE FASHED SOLIND SYS 145PK                                                                                                                                                                   | 10,975.00                                                                                                                                                                                                                                                                                                                                                                        | PRICE INFO<br>BASE PRICE<br>TOTAL OPTIC                                                                                                                                                                                                                                                                                                                                                                         | \$73,425.00                                                                                                                                                                                                                                                                                                                                                                                                                                                                                                                                                                               | fueleconomy.gov<br>Calculate personalized estimates and compare vehicles                                                                                                                                                                                                                                                                                                                                                                                                                                                                                                                                                                                                                                                                                                                                                                                                                                                                                                                                                                                                                                                                                                                                                                                        |