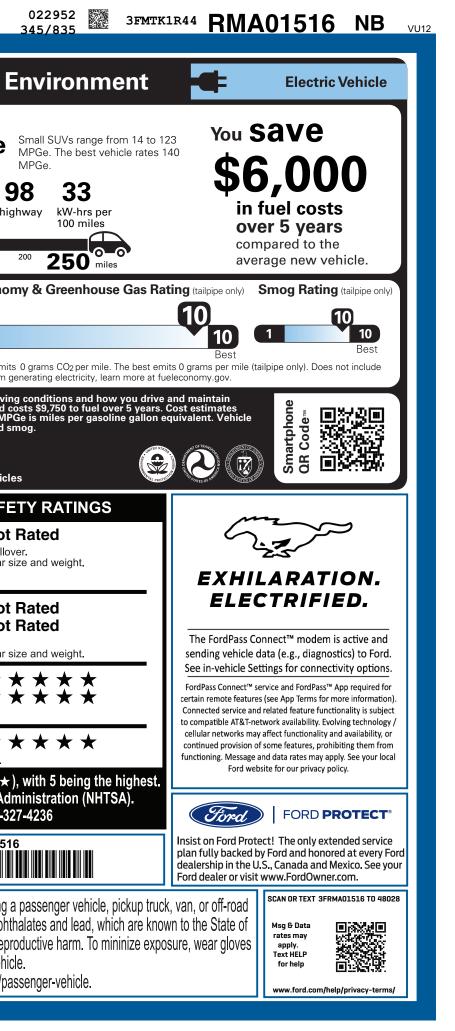

|                                                                                                                                                                                                                                                                                                                                                                                                                                                                                                                                                                                                                                                                                                                                                                      | 6B2A6TXABLADJCOVPRCSB10RAMPBUMP                                                                                                                                                                                                                                                                                                                                                                                                                                                                                                                                                                           | 3FMTK1R44RMA01516                                                                                                                                                                                                                                                                                                    | MUSTANG SI                                                                                                                                                              | I 0229<br>345/8                                                                                                                                                                                                                                         | 952<br>835                                                                     |
|----------------------------------------------------------------------------------------------------------------------------------------------------------------------------------------------------------------------------------------------------------------------------------------------------------------------------------------------------------------------------------------------------------------------------------------------------------------------------------------------------------------------------------------------------------------------------------------------------------------------------------------------------------------------------------------------------------------------------------------------------------------------|-----------------------------------------------------------------------------------------------------------------------------------------------------------------------------------------------------------------------------------------------------------------------------------------------------------------------------------------------------------------------------------------------------------------------------------------------------------------------------------------------------------------------------------------------------------------------------------------------------------|----------------------------------------------------------------------------------------------------------------------------------------------------------------------------------------------------------------------------------------------------------------------------------------------------------------------|-------------------------------------------------------------------------------------------------------------------------------------------------------------------------|---------------------------------------------------------------------------------------------------------------------------------------------------------------------------------------------------------------------------------------------------------|--------------------------------------------------------------------------------|
| 2024 5<br>5-PAS<br>72KW                                                                                                                                                                                                                                                                                                                                                                                                                                                                                                                                                                                                                                                                                                                                              | <b>TANG MACH-E</b><br>SELECT RWD EX<br>SENGER                                                                                                                                                                                                                                                                                                                                                                                                                                                                                                                                                             | RM AO                                                                                                                                                                                                                                                                                                                | DOI                                                                                                                                                                     | Fuel Economy                                                                                                                                                                                                                                            | <b>ronn</b><br>UVs range<br>The best                                           |
| STANDARD EQUIPMENT INCLUDED AT NO EXTRA CHARGE                                                                                                                                                                                                                                                                                                                                                                                                                                                                                                                                                                                                                                                                                                                       |                                                                                                                                                                                                                                                                                                                                                                                                                                                                                                                                                                                                           |                                                                                                                                                                                                                                                                                                                      |                                                                                                                                                                         |                                                                                                                                                                                                                                                         | 33                                                                             |
| <ul> <li>E-LATCH - PUSH BUTTON OPEN</li> <li>FRUNK - DRAINABLE</li> <li>HEADLAMPS - WIPER ACTIVATED</li> <li>HEADLAMPS-AUTO LED PROJCTR</li> <li>HEADLAMPS-AUTO LED PROJCTR</li> <li>DUAL ILL</li> <li>W/ SIGNATURE LED LIGHTING</li> <li>DUAL ZO</li> <li>REAR SPOILER</li> <li>TAILLAMPS-LED W/SEQUENTIAL</li> <li>TURN SIGNAL</li> <li>WIPERS - RAIN-SENSING</li> <li>SCUFF P</li> <li>SOFT VIN<br/>WHEEL W</li> </ul>                                                                                                                                                                                                                                                                                                                                            | ITAL INSTR CLSTR<br>JCHSCREENFUNCTIONALUP/DOWN FRT/RR WIN<br>M REARVIEW MIRROR<br>UM VANITY MIRRORS<br>NE AUTO CLIMATE CTL<br>DRIV SEAT - 8-WAY<br>OINTS - 12V<br>GEAR SHIFT DIAL<br>LATE W/PONY GRAPHIC<br>IYL WRAP-STEERING<br>MOUNTED CONTROLS• INTELL ACCESS W<br>• FORDPASS™ CON<br>• FORDPASS™ CON<br> | ERA       • ADVANCETRACT         E PEDAL DRV       • ELCTR STABILIT         NECT 4GWI-FI       • AIRBAG - DRIVE         TICS MODEM       • AIRBAGS - DUAL         //PUSH START       • AIRBAGS - FT/I         O CONNECTOR       • MPACT & SIDE A         RAKING SYS       • INDIV TIRE PRES         • LATCH CHILD SA | EURITY PACK<br>™<br>TY/TRACTN CTL<br>IR KNEE<br>L STAGE FRONT<br>REAR SIDE<br>AIR CURTAIN<br>SH ALERT SYS™<br>SS MONIT SYS<br>AFETY SYSTEM<br>MPER / BUMPER<br>VERTRAIN | combined city/hwy city highway<br>Driving Range<br>When fully fueled, vehicle can travel about<br>0 40 80 120 160 200 2<br>Charge Time: 7.1 hours (240V) 200 2<br>fual fuel COSt<br>\$750<br>This vehicle emits 0 grams<br>emissions from generating of | kW-hrs p<br>100 mile<br>250<br>reenho<br>CO <sub>2</sub> per m<br>electricity, |
| INCLUDED ON THIS VEHICLE (MSRP                                                                                                                                                                                                                                                                                                                                                                                                                                                                                                                                                                                                                                                                                                                                       | )                                                                                                                                                                                                                                                                                                                                                                                                                                                                                                                                                                                                         |                                                                                                                                                                                                                                                                                                                      | (MSRP) are base<br>emissio                                                                                                                                              | esults will vary for many reasons, including driving conditi<br>nicle. The average new vehicle gets 28 MPG and costs \$9,79<br>d on 15,000 miles per year at \$.15 per kW-hr. MPGe is mile<br>ns are a significant cause of climate change and smog.    | es per gas                                                                     |
| EQUIPMENT GROUP 100A         OPTIONAL EQUIPMENT/OTHER         .225/55R19 A/S BSW TIRES         BLUECRUISE EQUIP: 90DAY TRIAL         19" ALUM WHLS W/PNTD POCKETS         COMFORT PACKAGE LITE         19" ALUM WHLS W/PNTD POCKETS         MOBILE POWER CORD         MOBILE POWER CORD       500.00         FRONT LICENSE PLATE BRACKET       NO CHARGE | )                                                                                                                                                                                                                                                                                                                                                                                                                                                                                                                                                                                                         | PRICE INFORMATION<br>BASE PRICE<br>TOTAL OPTIONS/OTHER<br>TOTAL VEHICLE & OPTIONS/OTHER<br>DESTINATION & DELIVERY                                                                                                                                                                                                    | 2,000.00<br>41,995.00<br>1,895.00                                                                                                                                       | te personalized estimates and compare vehicles<br>GOVERNMENT 5-STAR SAFETY RANGE<br>Frail Vehicle Score Not Rated<br>I on the combined ratings of frontal, side and rollover.<br>d ONLY be compared to other vehicles of similar size and we            | t                                                                              |
|                                                                                                                                                                                                                                                                                                                                                                                                                                                                                                                                                                                                                                                                                                                                                                      |                                                                                                                                                                                                                                                                                                                                                                                                                                                                                                                                                                                                           |                                                                                                                                                                                                                                                                                                                      | Fro<br>Cra<br>Based                                                                                                                                                     | sh Passenger Not Rated                                                                                                                                                                                                                                  | k                                                                              |
| 333                                                                                                                                                                                                                                                                                                                                                                                                                                                                                                                                                                                                                                                                                                                                                                  |                                                                                                                                                                                                                                                                                                                                                                                                                                                                                                                                                                                                           | Cord engineere                                                                                                                                                                                                                                                                                                       | Side<br>Cra<br>Based<br>Roll<br>Based<br>Roll<br>Based<br>Star ra<br>Star ra                                                                                            |                                                                                                                                                                                                                                                         | $\begin{array}{c} \star \\ \star \\ \star \\ \star \\ \star \\ \end{array}$    |
|                                                                                                                                                                                                                                                                                                                                                                                                                                                                                                                                                                                                                                                                                                                                                                      | RAMP ONE<br>RU78                                                                                                                                                                                                                                                                                                                                                                                                                                                                                                                                                                                          |                                                                                                                                                                                                                                                                                                                      | 3,890.00                                                                                                                                                                | 3FMTK1R44RMA01516                                                                                                                                                                                                                                       |                                                                                |
|                                                                                                                                                                                                                                                                                                                                                                                                                                                                                                                                                                                                                                                                                                                                                                      | RAMP TWO RAIL<br>ITEM #:<br>52-1102 O/T 2                                                                                                                                                                                                                                                                                                                                                                                                                                                                                                                                                                 | Ford Credit<br>www.ford.com/finance                                                                                                                                                                                                                                                                                  | choices that are right<br>r for details or visit                                                                                                                        | VARNING: Operating, servicing and maintaining a passeng<br>ehicle can expose you to chemicals including phthalates a                                                                                                                                    | and lead, v                                                                    |
|                                                                                                                                                                                                                                                                                                                                                                                                                                                                                                                                                                                                                                                                                                                                                                      | This label is affixed pursuant to the Federal Automobile<br>Information Disclosure Act. Gasoline, License, and Title Fees<br>State and Local taxes are not included. Dealer installed<br>options or accessories are not included unless listed above.                                                                                                                                                                                                                                                                                                                                                     |                                                                                                                                                                                                                                                                                                                      | or was                                                                                                                                                                  | hia to cause cancer and birth defects or other reproductive<br>in your hands frequently when servicing your vehicle.<br>re information go to www.P65Warnings.ca.gov/passenger-                                                                          | num. Io                                                                        |