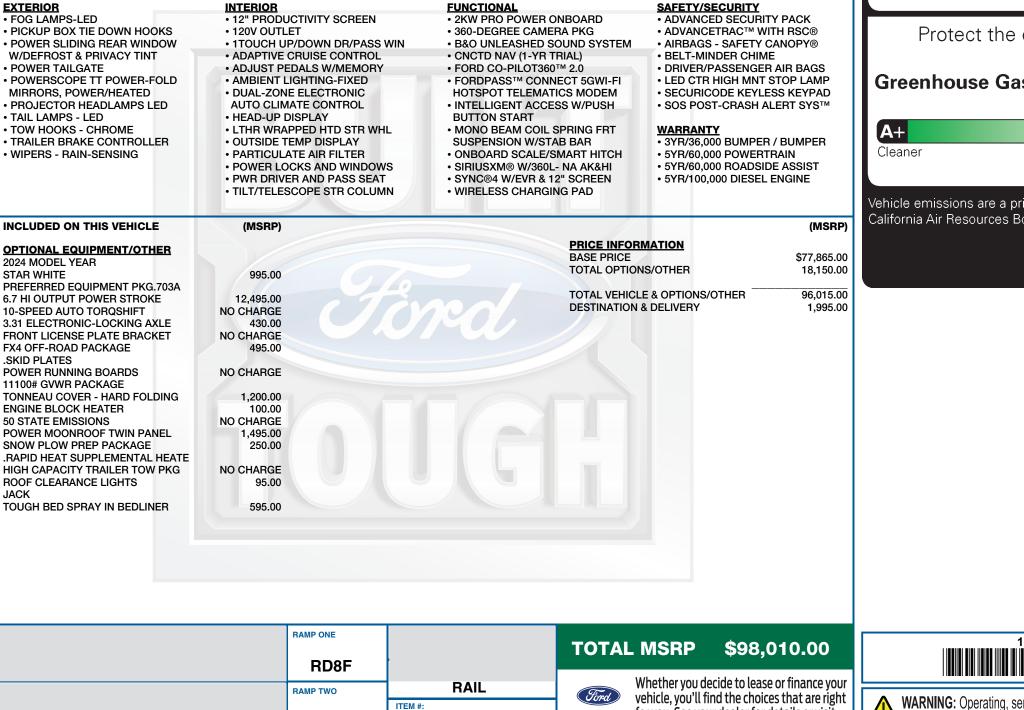

2024 F250 SRW 4X4 CREW CAB PLATINUM 160" WB STYLESIDE 6.7 HI OUTPUT POWER STROKE

**10-SPEED AUTO TORQSHIFT** 

**SUPER DUTY** 

VEHICLE DESCRIPTION

ford.com

STANDARD EQUIPMENT INCLUDED AT NO EXTRA CHARGE

**RE C25455** 

EXTERIOR STAR WHITE

BLACK ONYX LEATHER

INTERIOR

options or accessories are not included unless listed above. 05/20/2024

11-R129 O/T 1

This label is affixed pursuant to the Federal Automobile

State and Local taxes are not included. Dealer installed

Information Disclosure Act. Gasoline, License, and Title Fees,

vehicle, you'll find the choices that are right Ford Credit for you. See your dealer for details or visit www.ford.com/finance.