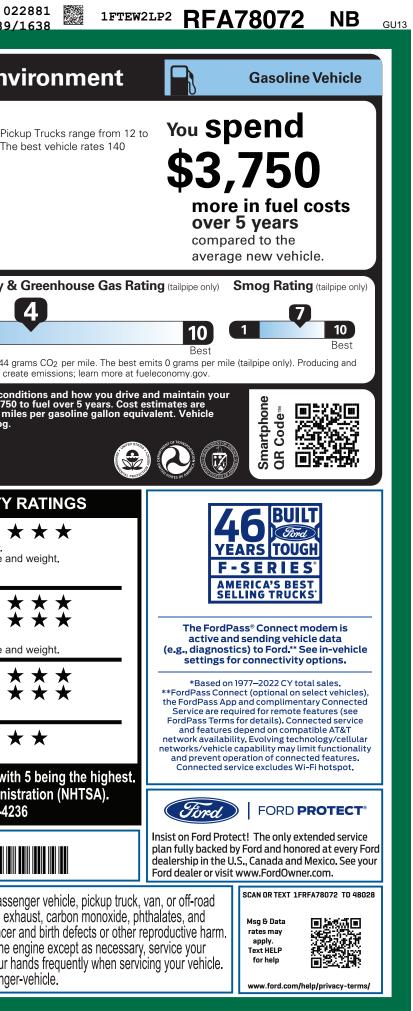

| DRB-001553 <sub>CA</sub>                                                                                                                                                                                                                               | 9-NORMAL, NB, 301553, RD033                                                                                                | 10422 220240416 C                                                                                                                                                                                                                                                                                                                                                                           | )334 ULC CERT CERT CE                                                                                                                                                                                                   |                                                                                                                                                                                                                                                         | C C CAMP BOOK EXFL ROTA                                                                                                                                                                                                                                                                                                                                                                                                                                                                                                                                                                                                                                                                                                                                                                                                                                                                                                                                                                                                                                                                                                                                                                                                                                                                                                                                                                                                                                                                                                                                                                                                                                                                                                                                                                                                                                                                                                                                                                                                                                                                                                                                                                                                                                                                                                                                                                                                                                                                                                                                                         | 02<br>1089/                                                                                                                                                                                                                                                                                                                                                                                                                 |
|--------------------------------------------------------------------------------------------------------------------------------------------------------------------------------------------------------------------------------------------------------|----------------------------------------------------------------------------------------------------------------------------|---------------------------------------------------------------------------------------------------------------------------------------------------------------------------------------------------------------------------------------------------------------------------------------------------------------------------------------------------------------------------------------------|-------------------------------------------------------------------------------------------------------------------------------------------------------------------------------------------------------------------------|---------------------------------------------------------------------------------------------------------------------------------------------------------------------------------------------------------------------------------------------------------|---------------------------------------------------------------------------------------------------------------------------------------------------------------------------------------------------------------------------------------------------------------------------------------------------------------------------------------------------------------------------------------------------------------------------------------------------------------------------------------------------------------------------------------------------------------------------------------------------------------------------------------------------------------------------------------------------------------------------------------------------------------------------------------------------------------------------------------------------------------------------------------------------------------------------------------------------------------------------------------------------------------------------------------------------------------------------------------------------------------------------------------------------------------------------------------------------------------------------------------------------------------------------------------------------------------------------------------------------------------------------------------------------------------------------------------------------------------------------------------------------------------------------------------------------------------------------------------------------------------------------------------------------------------------------------------------------------------------------------------------------------------------------------------------------------------------------------------------------------------------------------------------------------------------------------------------------------------------------------------------------------------------------------------------------------------------------------------------------------------------------------------------------------------------------------------------------------------------------------------------------------------------------------------------------------------------------------------------------------------------------------------------------------------------------------------------------------------------------------------------------------------------------------------------------------------------------------|-----------------------------------------------------------------------------------------------------------------------------------------------------------------------------------------------------------------------------------------------------------------------------------------------------------------------------------------------------------------------------------------------------------------------------|
| VEHI                                                                                                                                                                                                                                                   | CLE DESCRIPTION<br><b>F-150</b><br>2024 F-150 4X4 SUPERCRE<br>145" WHEELBASE<br>2.7L V6 ECOBOOST<br>ELEC TEN-SPEED AUTO TR | EW<br>EXTERIO<br>ANS<br>EUNCTIONAL<br>• AM/FM STEREO<br>• BLIS W/CROSS-TRAFFIG<br>• CLASS IV TRAILER HITO<br>SMART TRLR TOW CON<br>• CURVE CONTROL<br>• FORDPASS™ CONNECT<br>HOTSPOT TELEMATICS<br>• HILL START ASSIST<br>• LANE-KEEPING SYSTEM<br>• POST-COLLISION BRAK<br>• PRE-COLLISION ASSIST<br>• REVERSE SENSING AND<br>REAR VIEW CAMERA<br>• SELECTSHIFT®<br>• SYNC®4 W/EVR & 12" S | CK/BRONZE 40/CON/40<br>SAFETY/SEC<br>ADVANCET<br>ADVANCET<br>ADVANCET<br>AIRBAGS -<br>MOUNTED S<br>AIRBAGS -<br>CTR HIGH M<br>PERIMETEF<br>SOS POST-<br>STOLEN VE<br>TIRE PRESS<br>WARRANTY<br>3YR/36,000<br>5YR/60,000 | <b>CURITY</b> RAC™ WITH RSC®   FRONT SEAT   SIDE IMPACT   SAFETY CANOPY®   MOUNT STOP LAMP   ALARM   CRASH ALERT SYS™   ENMPER / BUMPER   POWERTRAIN   ROADSIDE ASSIST   0 HYBRID BATTERY   (MSRP)   \$52,110.00   2,180.00   THER 54,290.00   1,995.00 | EPA<br>DOT<br>Fuel Economy<br>Fuel Economy<br>Fuel Economy<br>Page 200 N<br>1<br>combined city/hwy 1<br>tit<br>5.0 gallons per 100 m<br>Annual fuel COSI<br>\$2,700<br>Combined City/hwy<br>tit<br>5.0 gallons per 100 m<br>Combined city/hwy<br>tit<br>5.0 gallons per 10 | IPG Standard Pick<br>73 MPG. The<br>MPGe.<br>8 23<br>highway<br>iles<br>Fuel Economy &<br>1<br>This vehicle emits 444 g<br>distributing fuel also created<br>ons, including driving contents<br>528 MPG and costs \$9,750<br>60 per gallon. MPGe is millimate change and smog.<br>COPY<br>and compare vehicles<br>5-STAR SAFETY<br>A A A A A<br>contal, side and rollover.<br>r vehicles of similar size an<br>at A A A A A |
|                                                                                                                                                                                                                                                        |                                                                                                                            |                                                                                                                                                                                                                                                                                                                                                                                             |                                                                                                                                                                                                                         |                                                                                                                                                                                                                                                         | Based on the risk of rollover in a sir<br>Star ratings range from 1 to 5 s<br>Source: National Highway<br>www.saferc                                                                                                                                                                                                                                                                                                                                                                                                                                                                                                                                                                                                                                                                                                                                                                                                                                                                                                                                                                                                                                                                                                                                                                                                                                                                                                                                                                                                                                                                                                                                                                                                                                                                                                                                                                                                                                                                                                                                                                                                                                                                                                                                                                                                                                                                                                                                                                                                                                                            | tars ( $\star$ $\star$ $\star$ $\star$ $\star$ ), with                                                                                                                                                                                                                                                                                                                                                                      |
|                                                                                                                                                                                                                                                        | RAMP ONE<br>RA84                                                                                                           | · · · · · · · · · · · · · · · ·                                                                                                                                                                                                                                                                                                                                                             |                                                                                                                                                                                                                         | \$54,285.00                                                                                                                                                                                                                                             |                                                                                                                                                                                                                                                                                                                                                                                                                                                                                                                                                                                                                                                                                                                                                                                                                                                                                                                                                                                                                                                                                                                                                                                                                                                                                                                                                                                                                                                                                                                                                                                                                                                                                                                                                                                                                                                                                                                                                                                                                                                                                                                                                                                                                                                                                                                                                                                                                                                                                                                                                                                 |                                                                                                                                                                                                                                                                                                                                                                                                                             |
|                                                                                                                                                                                                                                                        | RAMP TWO                                                                                                                   | RAIL<br>72-C319 O/T 1                                                                                                                                                                                                                                                                                                                                                                       |                                                                                                                                                                                                                         | de to lease or finance your<br>I the choices that are right<br>Jealer for details or visit<br>nance.                                                                                                                                                    | WARNING: Operating, servici<br>vehicle can expose you to che<br>lead, which are known to the State of                                                                                                                                                                                                                                                                                                                                                                                                                                                                                                                                                                                                                                                                                                                                                                                                                                                                                                                                                                                                                                                                                                                                                                                                                                                                                                                                                                                                                                                                                                                                                                                                                                                                                                                                                                                                                                                                                                                                                                                                                                                                                                                                                                                                                                                                                                                                                                                                                                                                           | ng and maintaining a passe<br>micals including engine ext                                                                                                                                                                                                                                                                                                                                                                   |
| This label is affixed pursuant to the Federal Automobile<br>Information Disclosure Act. Gasoline, License, and Title Fees,<br>State and Local taxes are not included. Dealer installed<br>options or accessories are not included unless listed above. |                                                                                                                            |                                                                                                                                                                                                                                                                                                                                                                                             | <b>SPECIAL ORDER</b><br>RD033 N RB 2X 435 001553 04 03 24                                                                                                                                                               |                                                                                                                                                                                                                                                         | To minimize exposure, avoid breathin<br>vehicle in a well-ventilated area and v<br>For more information go to www.P65                                                                                                                                                                                                                                                                                                                                                                                                                                                                                                                                                                                                                                                                                                                                                                                                                                                                                                                                                                                                                                                                                                                                                                                                                                                                                                                                                                                                                                                                                                                                                                                                                                                                                                                                                                                                                                                                                                                                                                                                                                                                                                                                                                                                                                                                                                                                                                                                                                                           | ia exhaust, do not idle the e                                                                                                                                                                                                                                                                                                                                                                                               |