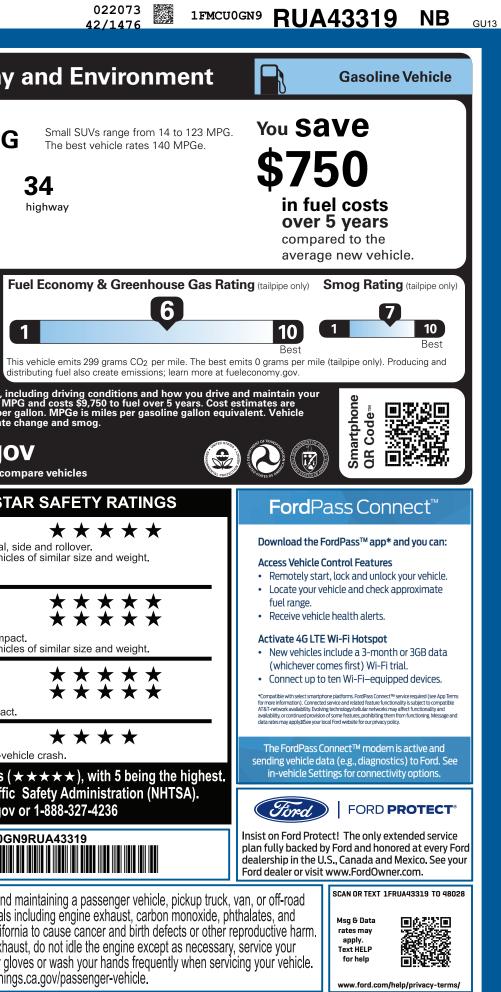

| LOU-013517 <sub>TX</sub>                                                                                                                            | 4-REBILL,NB,113517,RB211 6409                                                                                                                       | 9 120240226 <b>0167</b>                                                                                                         | CERT CERT CERT TRD RAMPBUMP                                                                                                        | CAMP BOOK EXFL ROTA              |
|-----------------------------------------------------------------------------------------------------------------------------------------------------|-----------------------------------------------------------------------------------------------------------------------------------------------------|---------------------------------------------------------------------------------------------------------------------------------|------------------------------------------------------------------------------------------------------------------------------------|----------------------------------|
| VE                                                                                                                                                  |                                                                                                                                                     |                                                                                                                                 |                                                                                                                                    |                                  |
|                                                                                                                                                     | ESCAPE FWD                                                                                                                                          |                                                                                                                                 | <sup>RU</sup> A43319                                                                                                               | EPA<br>DOT Fuel Economy and E    |
| Find                                                                                                                                                | 2024 ACTIVE FWD<br>106,7" WHEELBASE                                                                                                                 | EXTERIOR<br>CARBONIZED                                                                                                          | GRAY METALLIC                                                                                                                      | Fuel Economy                     |
| ford.com                                                                                                                                            | 1.5L ECOBOOST W/START-STOP<br>8-SPD AUTO TRANSMISSION                                                                                               | INTERIOR                                                                                                                        | JE CLOTH SEATS                                                                                                                     |                                  |
| STANDARD EQUIPMENT INCLUDED                                                                                                                         | O AT NO EXTRA CHARGE                                                                                                                                |                                                                                                                                 |                                                                                                                                    |                                  |
| EXTERIOR<br>• ACTIVE GRILLE SHUTTERS                                                                                                                | INTERIOR<br>• 1-TOUCH DOWN DRIVER WINDOW                                                                                                            | FUNCTIONAL<br>• BLIS W/CROSS-TRAFFIC ALERT                                                                                      | SAFETY/SECURITY<br>• ADVANCETRAC <sup>™</sup> WITH RSC®                                                                            | combined city/hwy city highway   |
| <ul> <li>DOOR HANDLES - BODY COLOR</li> <li>DUAL EXHAUST CHROME TIPS</li> <li>EASY FUEL® CAPLESS FILLER</li> <li>HEADLAMP COURTESY DELAY</li> </ul> | <ul> <li>DUAL ILLUM VIS VANITY MIRR</li> <li>DUAL ZONE AUTO CLIMATE CTL</li> <li>ILLUMINATED ENTRY SYSTEM</li> <li>MAP POCKETS-PASSENGER</li> </ul> | <ul> <li>• ELECTRIC PARKING BRAKE</li> <li>• FORDPASS™ CONNECT</li> <li>• INTELLIGENT ACCESS W/PUSH<br/>BUTTON START</li> </ul> | <ul> <li>AIRBAG - DRIVER KNEE</li> <li>AIRBAGS - DUAL STAGE FRONT</li> <li>AIRBAGS - FRONT SEAT<br/>MOUNTED SIDE IMPACT</li> </ul> | <b>3.3</b> gallons per 100 miles |
| <ul> <li>HEADLAMPS - AUTO LED</li> </ul>                                                                                                            | <ul> <li>POWERPOINTS - 12V</li> </ul>                                                                                                               | REFRESH95                                                                                                                       | <ul> <li>AIRBAGS - SAFETY CANOPY®</li> </ul>                                                                                       |                                  |

| <ul> <li>ACTIVE GRILLE SHOTTERS</li> <li>DOOR HANDLES - BODY COLOR</li> <li>DUAL EXHAUST CHROME TIPS</li> <li>EASY FUEL® CAPLESS FILLER</li> <li>HEADLAMP COURTESY DELAY</li> <li>HEADLAMPS - AUTO LED</li> <li>PRIVACY GLASS - REAR DOORS</li> <li>REAR INT WIPER/WASH/DFRST</li> <li>REAR SPOILER</li> <li>TAILLAMPS-LED</li> </ul> | <ul> <li>I-FOUCH DOWN DRIVER WINDON</li> <li>DUAL ILLUM VIS VANITY MIRR</li> <li>DUAL ZONE AUTO CLIMATE CTL</li> <li>ILLUMINATED ENTRY SYSTEM</li> <li>MAP POCKETS-PASSENGER</li> <li>POWERPOINTS - 12V</li> <li>REAR SEAT CUPHOLDERS<br/>AND ARMREST</li> <li>ROTARY GEAR SHIFT DIAL</li> <li>STEERING:TILT/TELESCOPE,<br/>CRUISE &amp; AUDIO CONTROLS</li> <li>UNIQUE CLOTH BUCKET SEATS</li> <li>USB A AND C</li> </ul> | <ul> <li>W • BLIS W/CROSS-HAFFIC AL</li> <li>ELECTRIC PARKING BRAKE</li> <li>FORDPASS™ CONNECT</li> <li>INTELLIGENT ACCESS W/PI<br/>BUTTON START</li> <li>REFRESH95</li> <li>SIRIUSXM® W/360L- NA AK</li> </ul> | AIRBAG - DRIVER F     AIRBAGS - DUAL S     AIRBAGS - FRONT     AIRBAGS - FRONT     MOUNTED SIDE IM     AIRBAGS - SAFETY | KNEE<br>STAGE FRONT<br>SEAT<br>IPACT<br>Y CANOPY®<br>ETY SYSTEM<br>Y SYSTEM™<br>Y SYSTEM™<br>ITI-THEFT SYS<br>ALERT SYS™<br>IONIT SYS<br>ER / BUMPER<br>RTRAIN | Annual fue                           | ,800                                                       | uel Economy & G                                                       |
|---------------------------------------------------------------------------------------------------------------------------------------------------------------------------------------------------------------------------------------------------------------------------------------------------------------------------------------|----------------------------------------------------------------------------------------------------------------------------------------------------------------------------------------------------------------------------------------------------------------------------------------------------------------------------------------------------------------------------------------------------------------------------|-----------------------------------------------------------------------------------------------------------------------------------------------------------------------------------------------------------------|-------------------------------------------------------------------------------------------------------------------------|----------------------------------------------------------------------------------------------------------------------------------------------------------------|--------------------------------------|------------------------------------------------------------|-----------------------------------------------------------------------|
| INCLUDED ON THIS VEHICLE                                                                                                                                                                                                                                                                                                              | (MSRP)                                                                                                                                                                                                                                                                                                                                                                                                                     |                                                                                                                                                                                                                 |                                                                                                                         | (MSRP)                                                                                                                                                         | emissions are a sign                 | ificant cause of climate c                                 | hange and smog.                                                       |
| EQUIPMENT GROUP 200A                                                                                                                                                                                                                                                                                                                  |                                                                                                                                                                                                                                                                                                                                                                                                                            |                                                                                                                                                                                                                 | <u>E INFORMATION</u><br>PRICE                                                                                           | \$29,495.00                                                                                                                                                    | fuelecc                              | onomy.go                                                   | V                                                                     |
| OPTIONAL EQUIPMENT/OTHER                                                                                                                                                                                                                                                                                                              |                                                                                                                                                                                                                                                                                                                                                                                                                            |                                                                                                                                                                                                                 | L OPTIONS/OTHER                                                                                                         | 995.00                                                                                                                                                         | Calculate personal                   | lized estimates and com                                    | pare vehicles                                                         |
| 225/65R17 102H A/S BSW TIRES<br>17" SHDW SLVR-PNTD ALUM WHEELS<br>TECH PACKAGE #1<br>.EVASIVE STEERING ASSIST                                                                                                                                                                                                                         | 995.00                                                                                                                                                                                                                                                                                                                                                                                                                     | τοτα                                                                                                                                                                                                            | TOTAL VEHICLE & OPTIONS/OTHER                                                                                           |                                                                                                                                                                |                                      |                                                            | -                                                                     |
|                                                                                                                                                                                                                                                                                                                                       |                                                                                                                                                                                                                                                                                                                                                                                                                            | DEST                                                                                                                                                                                                            | INATION & DELIVERY                                                                                                      | 1,495.00                                                                                                                                                       | GOVE                                 | ERNMENT 5-STA                                              | R SAFETY R                                                            |
| .CONNECTED NAV (1-YR TRIAL)                                                                                                                                                                                                                                                                                                           |                                                                                                                                                                                                                                                                                                                                                                                                                            |                                                                                                                                                                                                                 |                                                                                                                         |                                                                                                                                                                | Overall Veh                          |                                                            | $\star \star \star$                                                   |
| .LANE CENTERING ASSIST<br>.REAR PARKING SENSORS                                                                                                                                                                                                                                                                                       |                                                                                                                                                                                                                                                                                                                                                                                                                            |                                                                                                                                                                                                                 |                                                                                                                         |                                                                                                                                                                | Based on the com<br>Should ONLY be c | bined ratings of frontal, si<br>compared to other vehicle  | de and rollover.<br>s of similar size and v                           |
| .ADAPTIVE SPEED CONTROL<br>.13.2" TOUCHSCREEN                                                                                                                                                                                                                                                                                         |                                                                                                                                                                                                                                                                                                                                                                                                                            |                                                                                                                                                                                                                 |                                                                                                                         |                                                                                                                                                                |                                      |                                                            |                                                                       |
| FRONT LICENSE PLATE BRACKET                                                                                                                                                                                                                                                                                                           | NO CHARGE                                                                                                                                                                                                                                                                                                                                                                                                                  |                                                                                                                                                                                                                 |                                                                                                                         |                                                                                                                                                                | Frontal                              | Driver                                                     | +++                                                                   |
|                                                                                                                                                                                                                                                                                                                                       |                                                                                                                                                                                                                                                                                                                                                                                                                            |                                                                                                                                                                                                                 |                                                                                                                         |                                                                                                                                                                | Crash                                | Passenger                                                  |                                                                       |
|                                                                                                                                                                                                                                                                                                                                       |                                                                                                                                                                                                                                                                                                                                                                                                                            |                                                                                                                                                                                                                 |                                                                                                                         |                                                                                                                                                                | Based on the risk                    | of injury in a frontal impact<br>compared to other vehicle |                                                                       |
|                                                                                                                                                                                                                                                                                                                                       |                                                                                                                                                                                                                                                                                                                                                                                                                            |                                                                                                                                                                                                                 |                                                                                                                         |                                                                                                                                                                |                                      |                                                            |                                                                       |
|                                                                                                                                                                                                                                                                                                                                       |                                                                                                                                                                                                                                                                                                                                                                                                                            |                                                                                                                                                                                                                 |                                                                                                                         |                                                                                                                                                                | Side                                 | Front seat                                                 | $\begin{array}{c} \star \star \star \\ \star \star \star \end{array}$ |
|                                                                                                                                                                                                                                                                                                                                       |                                                                                                                                                                                                                                                                                                                                                                                                                            |                                                                                                                                                                                                                 |                                                                                                                         |                                                                                                                                                                | Crash                                | Rear seat<br>of injury in a side impact.                   |                                                                       |
|                                                                                                                                                                                                                                                                                                                                       |                                                                                                                                                                                                                                                                                                                                                                                                                            |                                                                                                                                                                                                                 |                                                                                                                         |                                                                                                                                                                |                                      | of injury in a side impact.                                |                                                                       |
|                                                                                                                                                                                                                                                                                                                                       |                                                                                                                                                                                                                                                                                                                                                                                                                            |                                                                                                                                                                                                                 |                                                                                                                         |                                                                                                                                                                | Rollover<br>Based on the risk        | of rollover in a single-vehi                               | $\star \star \star \star$                                             |
|                                                                                                                                                                                                                                                                                                                                       |                                                                                                                                                                                                                                                                                                                                                                                                                            |                                                                                                                                                                                                                 |                                                                                                                         |                                                                                                                                                                |                                      | ge from 1 to 5 stars ( <del>×</del>                        |                                                                       |
|                                                                                                                                                                                                                                                                                                                                       |                                                                                                                                                                                                                                                                                                                                                                                                                            |                                                                                                                                                                                                                 |                                                                                                                         |                                                                                                                                                                |                                      | ional Highway Traffic                                      | Safety Administra                                                     |
|                                                                                                                                                                                                                                                                                                                                       |                                                                                                                                                                                                                                                                                                                                                                                                                            |                                                                                                                                                                                                                 |                                                                                                                         |                                                                                                                                                                |                                      | www.safercar.gov                                           | or 1-888-327-4236                                                     |
|                                                                                                                                                                                                                                                                                                                                       | RAMP ONE                                                                                                                                                                                                                                                                                                                                                                                                                   | то                                                                                                                                                                                                              | TAL MSRP \$31                                                                                                           | ,985.00                                                                                                                                                        |                                      | 1FMCU0GN                                                   | I9RUA43319                                                            |
|                                                                                                                                                                                                                                                                                                                                       | CH80                                                                                                                                                                                                                                                                                                                                                                                                                       |                                                                                                                                                                                                                 | · ·                                                                                                                     |                                                                                                                                                                |                                      |                                                            |                                                                       |
|                                                                                                                                                                                                                                                                                                                                       | RAMP TWO                                                                                                                                                                                                                                                                                                                                                                                                                   | CONVOY                                                                                                                                                                                                          | Whether you decide to lea<br>vehicle, you'll find the cho                                                               |                                                                                                                                                                |                                      | Operating, servicing and n                                 | maintaining a nasseng                                                 |
|                                                                                                                                                                                                                                                                                                                                       | 1                                                                                                                                                                                                                                                                                                                                                                                                                          | TEM #:                                                                                                                                                                                                          | - for you Soo your doplor fo                                                                                            |                                                                                                                                                                |                                      | speraling, servicing and in                                | nannanning a passelly                                                 |

|    |                                                                                                                                                                                                                                                        |        |                                                    |                                                                                    | www.safercar.gov                                                                                                                      |  |
|----|--------------------------------------------------------------------------------------------------------------------------------------------------------------------------------------------------------------------------------------------------------|--------|----------------------------------------------------|------------------------------------------------------------------------------------|---------------------------------------------------------------------------------------------------------------------------------------|--|
|    | RAMP ONE                                                                                                                                                                                                                                               |        | TOTAL MSRP                                         | \$31,985.00                                                                        |                                                                                                                                       |  |
| PA | RAMP TWO                                                                                                                                                                                                                                               | CONVOY | CONVOY Whether you decide to lease or finance your |                                                                                    |                                                                                                                                       |  |
|    | HAMP TWO                                                                                                                                                                                                                                               |        | Ford Credit for you. See y<br>www.ford.co          | l find the choices that are right<br>our dealer for details or visit<br>m/finance. | WARNING: Operating, servicing and r<br>vehicle can expose you to chemicals i<br>lead, which are known to the State of Califorr        |  |
|    | This label is affixed pursuant to the Federal Automobile<br>Information Disclosure Act. Gasoline, License, and Title Fees,<br>State and Local taxes are not included. Dealer installed<br>options or accessories are not included unless listed above. |        | RB211 R RB X 430                                   | 013517 02 21 24                                                                    | To minimize exposure, avoid breathing exhall vehicle in a well-ventilated area and wear glo For more information go to www.P65Warning |  |