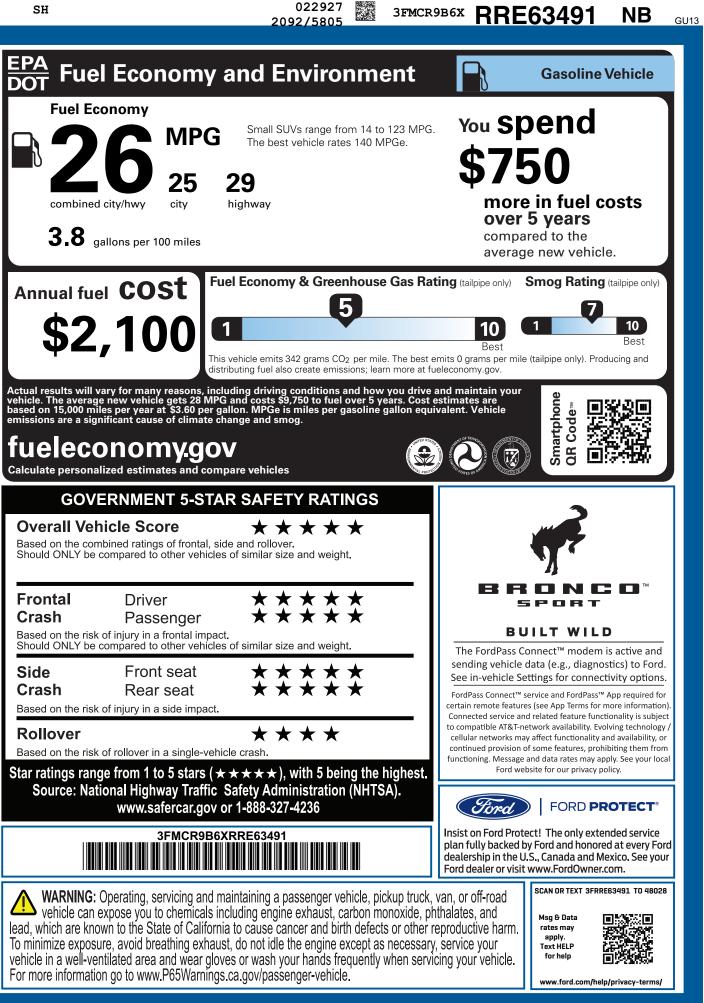

## VEHICLE DESCRIPTION **BRONCO SPORT**

COV

6

PRCS B10 RAMP BUMP

**FUNCTIONAL** 

• REFRESH95

• AM/FM STEREO W/6 SPEAKERS

• BRAKES, 4-WHEEL DISC/ABS

**RR** E63491

BRONCO

- AIRBAGS SAFETY CANOPY®
- FRT-PASS SENSING SYSTEM
- INDIV TIRE PRESS MONIT SYS • LATCH CHILD SAFETY SYSTEM
- PERIMETER ALARM
- SECURILOCK® ANTI-THEFT SYS
- SIDE AIRBAGS SOS POST-CRASH ALERT SYS<sup>™</sup>
- - WARRANTY • 3YR/36,000 BUMPER / BUMPER
  - 5YR/60,000 POWERTRAIN
  - 5YR/60,000 ROADSIDE ASSIST