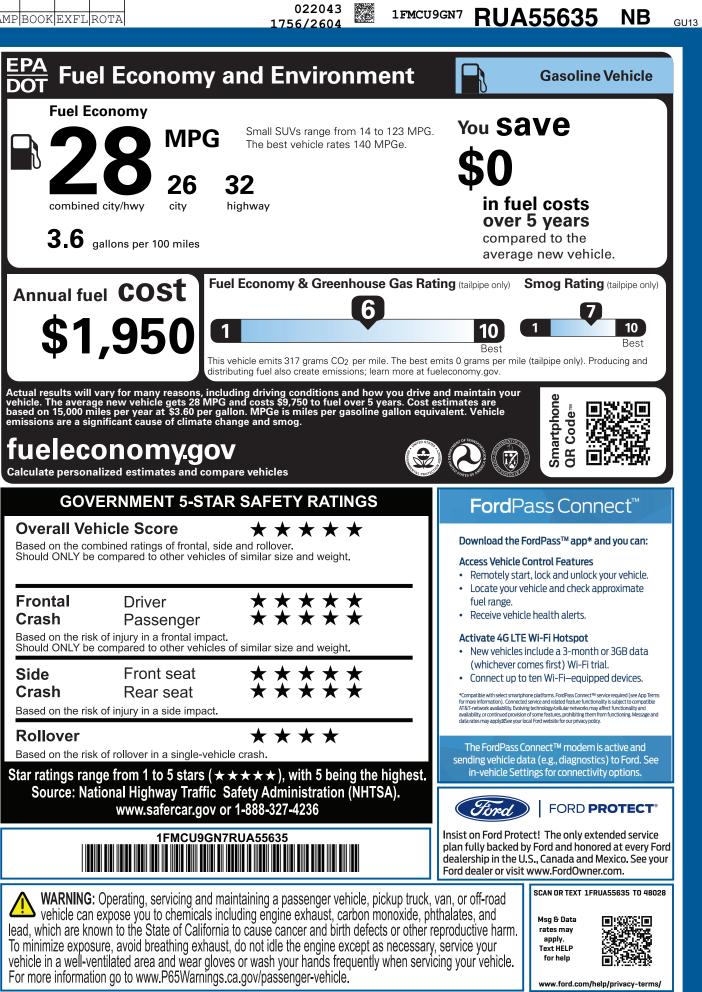

| LOU-011675 IL                                                                                                    | 9-NORMAL, NB, 111675, RB201 474                                                                                          | 9 120240227 1599                                                                            | ULCUWILCERTCERTCERTTRDRAMPBUMPCERTCERTCERTCERT                                                                                                       | CAMP BOOK EXFL ROTA              |
|------------------------------------------------------------------------------------------------------------------|--------------------------------------------------------------------------------------------------------------------------|---------------------------------------------------------------------------------------------|------------------------------------------------------------------------------------------------------------------------------------------------------|----------------------------------|
|                                                                                                                  | ESCAPE AWE                                                                                                               | )                                                                                           | <sup>RU</sup> A55635                                                                                                                                 | EPA<br>DOT Fuel Economy          |
| ford.com                                                                                                         | 2024 ACTIVE AWD<br>106.7" WHEELBASE<br>1.5L ECOBOOST W/START-STOP<br>8-SPD AUTO TRANSMISSION                             | INTERIOR                                                                                    | GRAY METALLIC<br>JE CLOTH SEATS                                                                                                                      |                                  |
| STANDARD EQUIPMENT INCLUDED A<br>EXTERIOR<br>• ACTIVE GRILLE SHUTTERS                                            | AT NO EXTRA CHARGE<br>INTERIOR<br>• 1-TOUCH DOWN DRIVER WINDOW                                                           | <b>FUNCTIONAL</b><br>• BLIS W/CROSS-TRAFFIC ALERT                                           | <b>SAFETY/SECURITY</b><br>• ADVANCETRAC™ WITH RSC®                                                                                                   | combined city/hwy 26             |
| DOOR HANDLES - BODY COLOR     DUAL EXHAUST CHROME TIPS     EASY FUEL® CAPLESS FILLER     HEADLAMP COURTESY DELAY | • DUAL ILLUM VIS VANITY MIRR     • DUAL ZONE AUTO CLIMATE CTL     • ILLUMINATED ENTRY SYSTEM     • MAP POCKETS-PASSENGER | ELECTRIC PARKING BRAKE     FORDPASS™ CONNECT     INTELLIGENT ACCESS W/PUSH     BUTTON START | AIRBAG - DRIVER KNEE     AIRBAGS - DUAL STAGE FRONT     AIRBAGS - FRONT SEAT     MOUNTED SIDE IMPACT                                                 | <b>3.6</b> gallons per 100 miles |
| HEADLAMPS - AUTO LED     PRIVACY GLASS - REAR DOORS     REAR INT WIPER/WASH/DFRST     REAR SPOILER               | POWERPOINTS - 12V     REAR SEAT CUPHOLDERS     AND ARMREST     ROTARY GEAR SHIFT DIAL                                    | • REFRESH95<br>• SIRIUSXM® W/360L- NA AK&HI                                                 | <ul> <li>AIRBAGS - SAFETY CANOPY®</li> <li>LATCH CHILD SAFETY SYSTEM</li> <li>PERSONAL SAFETY SYSTEM™</li> <li>SECURILOCK® ANTI-THEFT SYS</li> </ul> | Annual fuel COST                 |
| • TAILLAMPS-LED                                                                                                  | • STEERING:TILT/TELESCOPE,<br>CRUISE & AUDIO CONTROLS<br>• UNIQUE CLOTH BUCKET SEATS                                     |                                                                                             | SOS POST-CRASH ALERT SYS™     TIRE PRESSURE MONIT SYS                                                                                                | <b>   \$1,950</b>                |

32

highway

|                                                           | ticle Score<br>abined ratings of frontal, si<br>compared to other vehicles        |                                          |
|-----------------------------------------------------------|-----------------------------------------------------------------------------------|------------------------------------------|
| Frontal<br>Crash<br>Based on the risk<br>Should ONLY be o | Driver<br>Passenger<br>of injury in a frontal impac<br>compared to other vehicles | ★ ★ ★<br>★ ★ ★ ↓<br>s of similar size an |
| Side<br>Crash<br>Based on the risk                        | Front seat<br>Rear seat<br>of injury in a side impact.                            | ***                                      |
| Rollover<br>Based on the risk                             | of rollover in a single-vehi                                                      | ★★★<br>cle crash.                        |
|                                                           | ge from 1 to 5 stars (★<br>ional Highway Traffic<br>www.safercar.gov (            | Safety Adminis                           |
|                                                           |                                                                                   | 7RUA55635                                |
| WARNING:                                                  | Operating, servicing and m                                                        | naintaining a passe                      |