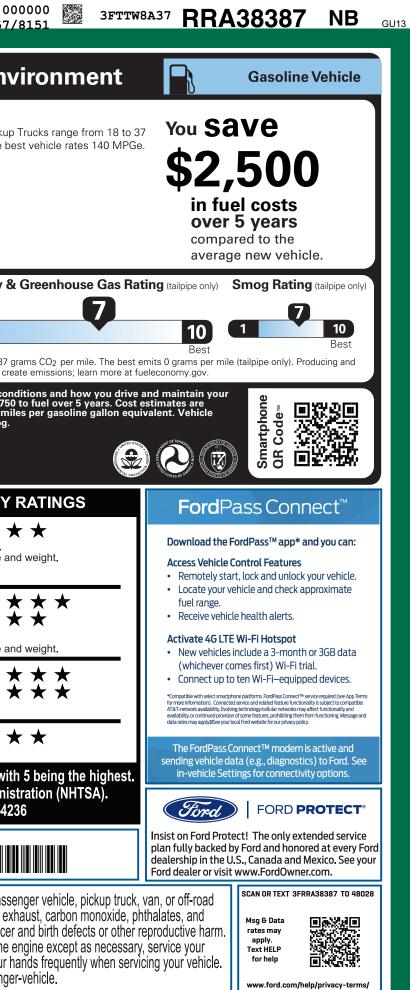

>vehicle in a well-ventilated area and wear gloves or wash your h<br>For more information go to www.P65Warnings.ca.gov/passenge                                                                                                                                                                                                                                                                                                                                                                                                                                                                                                                                                                                                                                                                                           |  |