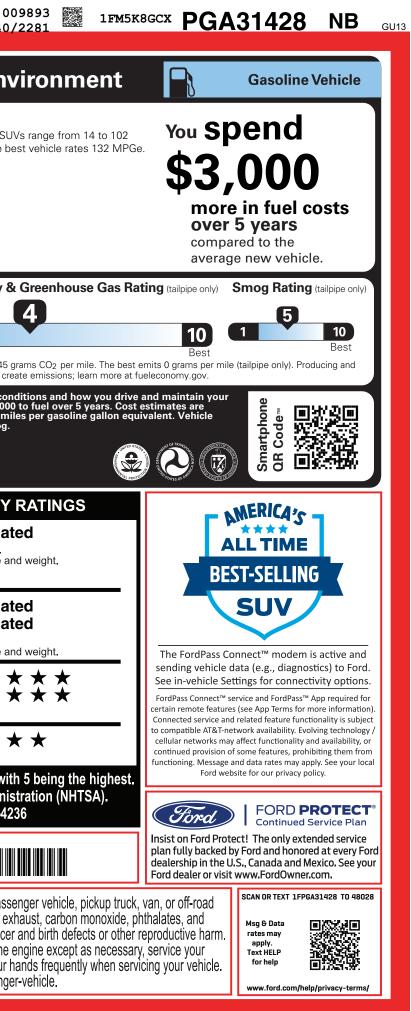

| CHI-008090 MA                                                                                                                                                                                                                                                                                                                                                                  | 9-NORMAL,NB,108090,NM07                                                                                                                                                                                                                                                                                                                 | 1 4622 120221217                                                                                                                                                                   | <b>0099</b>                                                                                                                                                                                                                                                                                                                                                                                                                                                                                                                                                         | UR MA                                                                                                                                                                                      | AMP BOOK EXFL ROTA                                                                                                                                                                                                                                              | 00<br>1240/                                                                                                                                                                                                                                                                                                                                                                                                                                                                                                                                                                                                                                                                                                                                                                                                                                                                                                                                                                                                                                                                                                                                                                                                                                                                                                                                                                                                                                                                                                                                                                                                                                                                                                                                                                                                                                                                                                                                                                                                                                                                                                                                                                                                                                                                                                                                                                                                                                                                                                                                            |
|--------------------------------------------------------------------------------------------------------------------------------------------------------------------------------------------------------------------------------------------------------------------------------------------------------------------------------------------------------------------------------|-----------------------------------------------------------------------------------------------------------------------------------------------------------------------------------------------------------------------------------------------------------------------------------------------------------------------------------------|------------------------------------------------------------------------------------------------------------------------------------------------------------------------------------|---------------------------------------------------------------------------------------------------------------------------------------------------------------------------------------------------------------------------------------------------------------------------------------------------------------------------------------------------------------------------------------------------------------------------------------------------------------------------------------------------------------------------------------------------------------------|--------------------------------------------------------------------------------------------------------------------------------------------------------------------------------------------|-----------------------------------------------------------------------------------------------------------------------------------------------------------------------------------------------------------------------------------------------------------------|--------------------------------------------------------------------------------------------------------------------------------------------------------------------------------------------------------------------------------------------------------------------------------------------------------------------------------------------------------------------------------------------------------------------------------------------------------------------------------------------------------------------------------------------------------------------------------------------------------------------------------------------------------------------------------------------------------------------------------------------------------------------------------------------------------------------------------------------------------------------------------------------------------------------------------------------------------------------------------------------------------------------------------------------------------------------------------------------------------------------------------------------------------------------------------------------------------------------------------------------------------------------------------------------------------------------------------------------------------------------------------------------------------------------------------------------------------------------------------------------------------------------------------------------------------------------------------------------------------------------------------------------------------------------------------------------------------------------------------------------------------------------------------------------------------------------------------------------------------------------------------------------------------------------------------------------------------------------------------------------------------------------------------------------------------------------------------------------------------------------------------------------------------------------------------------------------------------------------------------------------------------------------------------------------------------------------------------------------------------------------------------------------------------------------------------------------------------------------------------------------------------------------------------------------------|
|                                                                                                                                                                                                                                                                                                                                                                                | CLE DESCRIPTION<br>EXPLORER ST 4W<br>2023 EXPLORER ST 4W<br>119" WHEELBASE<br>3.0L ECOBOOST V6 ENK<br>10-SPEED AUTO TRANS                                                                                                                                                                                                               | D EXT                                                                                                                                                                              | PG AS<br>TERIOR<br>AGATE BLACK METALLIC<br>ERIOR<br>EBONY LEATHER-TRIMMED S                                                                                                                                                                                                                                                                                                                                                                                                                                                                                         |                                                                                                                                                                                            | Fuel Economy                                                                                                                                                                                                                                                    | Omy and Env<br>MPG Standard SUV<br>MPG. The be                                                                                                                                                                                                                                                                                                                                                                                                                                                                                                                                                                                                                                                                                                                                                                                                                                                                                                                                                                                                                                                                                                                                                                                                                                                                                                                                                                                                                                                                                                                                                                                                                                                                                                                                                                                                                                                                                                                                                                                                                                                                                                                                                                                                                                                                                                                                                                                                                                                                                                         |
| STANDARD EQUIPMENT INCLUDED A                                                                                                                                                                                                                                                                                                                                                  | T NO EXTRA CHARGE                                                                                                                                                                                                                                                                                                                       |                                                                                                                                                                                    |                                                                                                                                                                                                                                                                                                                                                                                                                                                                                                                                                                     |                                                                                                                                                                                            |                                                                                                                                                                                                                                                                 | 18 24                                                                                                                                                                                                                                                                                                                                                                                                                                                                                                                                                                                                                                                                                                                                                                                                                                                                                                                                                                                                                                                                                                                                                                                                                                                                                                                                                                                                                                                                                                                                                                                                                                                                                                                                                                                                                                                                                                                                                                                                                                                                                                                                                                                                                                                                                                                                                                                                                                                                                                                                                  |
| EXTERIOR<br>• EASY FUEL® CAPLESS FILLER<br>• FRT/RR SKID PLATE ELEMENTS<br>• GRILLE - BLACK MESH INSERT<br>• HEAD/TAILLAMPS - BLACKOUT<br>• HEADLAMPS - AUTO LED<br>• LED SIGNATURE LIGHTING<br>• LWR BODYSIDE CLADDING-BLK<br>• PRIVACY GLASS - REAR DOORS<br>• QUAD TIP DUAL EXHAUST<br>• REAR INT WIPER/WASH/DFRST<br>• TAILLAMPS/FOG LAMPS - LED<br>• TRAILER SWAY CONTROL | INTERIOR<br>• 12" LCD DIGITAL IP CLUSTER<br>• 1ST/2ND RW FLR MATS-CARF<br>• 1TOUCH UP/DOWN DR/PASS<br>• DUAL ILLUM VIS VANITY MIRF<br>• HTD LTHR WRAPPED STEER V<br>W/LOGO, MOUNTED CONTRO<br>• POWERPOINTS - 12V<br>• ROTARY GEAR SHIFT DIAL<br>• SPORT BUCKET FRONT SEAT<br>• TRI-ZONE ELECTRNC TMP CT<br>• USB A(1) AND C(1)-1ST ROW | PET UNLOCK W/PUSH-B<br>WIN • CLASS IV TRAILER 1<br>• FORD CO-PILOT360<br>WHL • FORDPASS™ CONN<br>LS • REAR PARKING SEN<br>• REAR VIEW CAMER<br>• REFRESH95<br>S • REMOTE START SYS | UTTON START<br>FOW PKG<br>IECT<br>NSORS<br>A<br>A<br>STEM<br>ESS KEYPAD<br>SCR/APPLINK®<br>MENT SYSTEM<br>AIRBAG-DRIV<br>AIRBAG-DRIV<br>AIRBAGS - DU<br>AIRBAGS - DU<br>AIRBAGS - DU<br>AIRBAGS - DU<br>AIRBAGS - DU<br>AIRBAGS - DU<br>AIRBAGS - SA<br>A<br>INDIV TIRE PF<br>LATCH CHILD<br>PERSONAL SA<br>SOS POST-CF<br>PENSION<br>SCR/APPLINK®<br>MENT SYSTEM<br>AIRBAG-DRIV<br>AIRBAG-DRIV<br>AIRBAG-DRIV<br>AIRBAGS - DU<br>AIRBAGS - DU<br>AIRBAGS - DU<br>AIRBAGS - DU<br>AIRBAGS - SA<br>A<br>INDIV TIRE PF<br>LATCH CHILD<br>SOS POST-CF<br>SYR/60,000 PU | AC <sup>™</sup> WITH RSC®<br>/ER/PASS KNEE<br>UAL STAGE FRONT<br>RONT SEAT<br>DE IMPACT<br>AFETY CANOPY®<br>RESS MONIT SYS<br>D SAFETY SYSTEM<br>ALARM<br>AFETY SYSTEM™<br>RASH ALERT SYS™ |                                                                                                                                                                                                                                                                 | t Fuel Economy &<br>Tuel |
| INCLUDED ON THIS VEHICLE<br>EQUIPMENT GROUP 401A                                                                                                                                                                                                                                                                                                                               | (MSRP)<br>4.940.00                                                                                                                                                                                                                                                                                                                      |                                                                                                                                                                                    | PRICE INFORMATION                                                                                                                                                                                                                                                                                                                                                                                                                                                                                                                                                   | (MSRP)                                                                                                                                                                                     | emissions are a significant cause of                                                                                                                                                                                                                            | climate change and smog.                                                                                                                                                                                                                                                                                                                                                                                                                                                                                                                                                                                                                                                                                                                                                                                                                                                                                                                                                                                                                                                                                                                                                                                                                                                                                                                                                                                                                                                                                                                                                                                                                                                                                                                                                                                                                                                                                                                                                                                                                                                                                                                                                                                                                                                                                                                                                                                                                                                                                                                               |
| •ST HIGH PACKAGE<br>•ST STREET PACK                                                                                                                                                                                                                                                                                                                                            | 4,940.00                                                                                                                                                                                                                                                                                                                                |                                                                                                                                                                                    | BASE PRICE \$52,005.00<br>TOTAL OPTIONS/OTHER 8,310.00                                                                                                                                                                                                                                                                                                                                                                                                                                                                                                              |                                                                                                                                                                                            |                                                                                                                                                                                                                                                                 |                                                                                                                                                                                                                                                                                                                                                                                                                                                                                                                                                                                                                                                                                                                                                                                                                                                                                                                                                                                                                                                                                                                                                                                                                                                                                                                                                                                                                                                                                                                                                                                                                                                                                                                                                                                                                                                                                                                                                                                                                                                                                                                                                                                                                                                                                                                                                                                                                                                                                                                                                        |
| •FORD CO-PILOT360 ASSIST+<br>OPTIONAL EQUIPMENT/OTHER<br>P275/45R21 A/S BSW TIRES<br>21" ALUMINUM WHEELS<br>PERFORMANCE BRAKES<br>FLR LNERS/CARPET MATS:RWS 1&2<br>CARGO AREA MANAGEMENT SYSTEM<br>50 STATE EMISSIONS<br>TWIN PANEL MOONROOF<br>4G LTE WI-FI HOTSPOT CREDIT<br>TECHNOLOGY PACKAGE<br>.B&O SOUND SYTEM W/14 SPEAKERS                                            | 200.00<br>165.00<br>NO CHARGE                                                                                                                                                                                                                                                                                                           |                                                                                                                                                                                    | TOTAL VEHICLE & OPTIONS/OTHER<br>DESTINATION & DELIVERY<br>1,495.00                                                                                                                                                                                                                                                                                                                                                                                                                                                                                                 |                                                                                                                                                                                            | GOVERNMENT<br>Overall Vehicle Score<br>Based on the combined ratings of<br>Should ONLY be compared to oth                                                                                                                                                       |                                                                                                                                                                                                                                                                                                                                                                                                                                                                                                                                                                                                                                                                                                                                                                                                                                                                                                                                                                                                                                                                                                                                                                                                                                                                                                                                                                                                                                                                                                                                                                                                                                                                                                                                                                                                                                                                                                                                                                                                                                                                                                                                                                                                                                                                                                                                                                                                                                                                                                                                                        |
|                                                                                                                                                                                                                                                                                                                                                                                | 1,695.00<br>- 20.00<br>995.00                                                                                                                                                                                                                                                                                                           |                                                                                                                                                                                    |                                                                                                                                                                                                                                                                                                                                                                                                                                                                                                                                                                     |                                                                                                                                                                                            | <b>Frontal</b> Driver<br><b>Crash</b> Passen                                                                                                                                                                                                                    |                                                                                                                                                                                                                                                                                                                                                                                                                                                                                                                                                                                                                                                                                                                                                                                                                                                                                                                                                                                                                                                                                                                                                                                                                                                                                                                                                                                                                                                                                                                                                                                                                                                                                                                                                                                                                                                                                                                                                                                                                                                                                                                                                                                                                                                                                                                                                                                                                                                                                                                                                        |
| .10.1" LCD PORTRAIT TOUCHSCRN<br>FRONT LICENSE PLATE BRACKET<br>DEALER INSTALLED OPTIONS<br>Cargo Mat<br>Wheel Lock Kit<br>All-Weather Floor Liners û Thi                                                                                                                                                                                                                      | NO CHARGE<br>160.00<br>80.00<br>95.00                                                                                                                                                                                                                                                                                                   | ex<br>In<br>• 1<br>• 1<br>• 1<br>• 1<br>• 1<br>• 1<br>• 1<br>• 1<br>• 1<br>• 1                                                                                                     | cluded with your ST purchase is an<br>periential performance driving program.<br>cluded with your ST SUV Experience re-<br>-day driving experience<br>guest experience<br>-night hotel stay<br>Velcome dinner reception for you and a guest<br>Breakfast for you and a guest                                                                                                                                                                                                                                                                                        | ce driving program.<br>SUV Experience registration:<br>for you and a guest                                                                                                                 | Based on the risk of injury in a fro<br>Should ONLY be compared to oth<br>Side Front so<br>Crash Rear so<br>Based on the risk of injury in a sid                                                                                                                | eat $\star \star \star$<br>eat $\star \star \star$                                                                                                                                                                                                                                                                                                                                                                                                                                                                                                                                                                                                                                                                                                                                                                                                                                                                                                                                                                                                                                                                                                                                                                                                                                                                                                                                                                                                                                                                                                                                                                                                                                                                                                                                                                                                                                                                                                                                                                                                                                                                                                                                                                                                                                                                                                                                                                                                                                                                                                     |
|                                                                                                                                                                                                                                                                                                                                                                                |                                                                                                                                                                                                                                                                                                                                         | • E<br>• M<br>Fo<br>or<br>The<br>Eligical                                                                                                                                          | Atered lunch<br>Exclusive ST SUV Experience participant gifts<br>Memories to last a lifetime<br>r all program details and to register to attend, vis<br>contact the Ford Performance Racing School at<br>e complimentary ST SUV Experience is available only to or<br>juble participants who purchased and took delivery of a qu<br>endar year from the date of delivery to register for and att<br>te the program website for participation qualifications and                                                                                                     | : 435-27-SPEED (77333).<br>riginal owners of the new Explorer ST.<br>Jalifying Explorer ST will have one<br>end an ST SUV Experience.                                                      | Rollover<br>Based on the risk of rollover in a s<br>Star ratings range from 1 to 5<br>Source: National Highway<br>www.safer                                                                                                                                     | stars ( $\star \star \star \star \star$ ), with                                                                                                                                                                                                                                                                                                                                                                                                                                                                                                                                                                                                                                                                                                                                                                                                                                                                                                                                                                                                                                                                                                                                                                                                                                                                                                                                                                                                                                                                                                                                                                                                                                                                                                                                                                                                                                                                                                                                                                                                                                                                                                                                                                                                                                                                                                                                                                                                                                                                                                        |
|                                                                                                                                                                                                                                                                                                                                                                                | CA8F                                                                                                                                                                                                                                                                                                                                    |                                                                                                                                                                                    |                                                                                                                                                                                                                                                                                                                                                                                                                                                                                                                                                                     | 61,810.00                                                                                                                                                                                  |                                                                                                                                                                                                                                                                 |                                                                                                                                                                                                                                                                                                                                                                                                                                                                                                                                                                                                                                                                                                                                                                                                                                                                                                                                                                                                                                                                                                                                                                                                                                                                                                                                                                                                                                                                                                                                                                                                                                                                                                                                                                                                                                                                                                                                                                                                                                                                                                                                                                                                                                                                                                                                                                                                                                                                                                                                                        |
|                                                                                                                                                                                                                                                                                                                                                                                | RAMP TWO                                                                                                                                                                                                                                                                                                                                | CONVOY<br>ITEM #:<br>11-E165 O/T 1                                                                                                                                                 | Ford Credit for you. See your dea                                                                                                                                                                                                                                                                                                                                                                                                                                                                                                                                   | to lease or finance your<br>he choices that are right<br>aler for details or visit                                                                                                         | WARNING: Operating, service<br>vehicle can expose you to che<br>lead, which are known to the State                                                                                                                                                              | cing and maintaining a passe                                                                                                                                                                                                                                                                                                                                                                                                                                                                                                                                                                                                                                                                                                                                                                                                                                                                                                                                                                                                                                                                                                                                                                                                                                                                                                                                                                                                                                                                                                                                                                                                                                                                                                                                                                                                                                                                                                                                                                                                                                                                                                                                                                                                                                                                                                                                                                                                                                                                                                                           |
|                                                                                                                                                                                                                                                                                                                                                                                | Information Disclosure<br>State and Local taxes                                                                                                                                                                                                                                                                                         | rsuant to the Federal Automobile<br>e Act. Gasoline, License, and Title Fees,<br>are not included. Dealer installed<br>s are not included unless listed above.                     | SPECIAL ORDER<br>NM071 N RB 2X 330 008090 12 07 22                                                                                                                                                                                                                                                                                                                                                                                                                                                                                                                  |                                                                                                                                                                                            | lead, which are known to the State of California to cause canc<br>To minimize exposure, avoid breathing exhaust, do not idle the<br>vehicle in a well-ventilated area and wear gloves or wash your<br>For more information go to www.P65Warnings.ca.gov/passeng |                                                                                                                                                                                                                                                                                                                                                                                                                                                                                                                                                                                                                                                                                                                                                                                                                                                                                                                                                                                                                                                                                                                                                                                                                                                                                                                                                                                                                                                                                                                                                                                                                                                                                                                                                                                                                                                                                                                                                                                                                                                                                                                                                                                                                                                                                                                                                                                                                                                                                                                                                        |
|                                                                                                                                                                                                                                                                                                                                                                                |                                                                                                                                                                                                                                                                                                                                         |                                                                                                                                                                                    |                                                                                                                                                                                                                                                                                                                                                                                                                                                                                                                                                                     |                                                                                                                                                                                            |                                                                                                                                                                                                                                                                 | 100001017                                                                                                                                                                                                                                                                                                                                                                                                                                                                                                                                                                                                                                                                                                                                                                                                                                                                                                                                                                                                                                                                                                                                                                                                                                                                                                                                                                                                                                                                                                                                                                                                                                                                                                                                                                                                                                                                                                                                                                                                                                                                                                                                                                                                                                                                                                                                                                                                                                                                                                                                              |