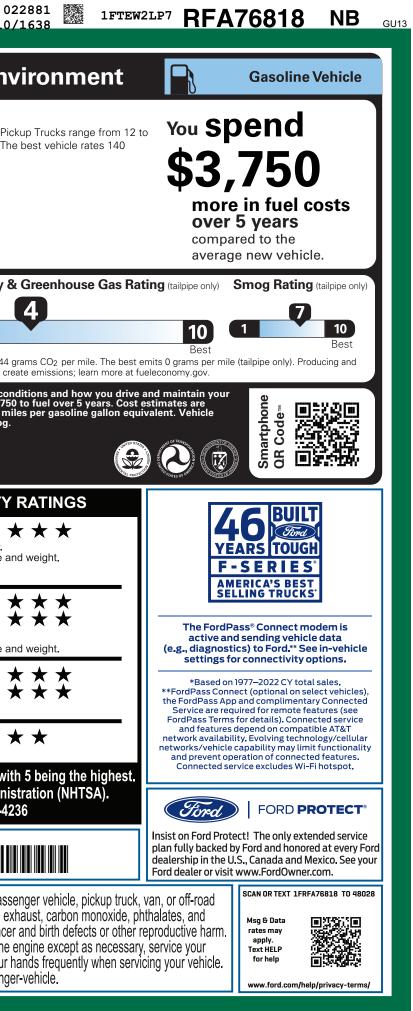

| DRB-001440 <sub>CA</sub> | 9-NORMAL,NB,301440,RD033 10                                                                                                           | 0143 220240416 0055                                                                                                                                                                                                                                                                                                                                                                                                                                                                       | ULC   U   W   CA     CERT CERT CERT   TRD   RAMP BUMP                                                                                                                                                                                                                                                                                                                                                                                                                                                                                                                                                                                                                                                                                                                                                                                                                                                                                                                                                                                                                                                                                                                                                                                                                                                                                                                                                                                                                                                                                                                                                                                                                                                                                                                                                                                                                                                                                                                                                                                                                                                                             | CAMPBOOKEXFLROTA 02<br>810/                                                                                                                                                                                                                                                                                                                                                                                                                                              |
|--------------------------|---------------------------------------------------------------------------------------------------------------------------------------|-------------------------------------------------------------------------------------------------------------------------------------------------------------------------------------------------------------------------------------------------------------------------------------------------------------------------------------------------------------------------------------------------------------------------------------------------------------------------------------------|-----------------------------------------------------------------------------------------------------------------------------------------------------------------------------------------------------------------------------------------------------------------------------------------------------------------------------------------------------------------------------------------------------------------------------------------------------------------------------------------------------------------------------------------------------------------------------------------------------------------------------------------------------------------------------------------------------------------------------------------------------------------------------------------------------------------------------------------------------------------------------------------------------------------------------------------------------------------------------------------------------------------------------------------------------------------------------------------------------------------------------------------------------------------------------------------------------------------------------------------------------------------------------------------------------------------------------------------------------------------------------------------------------------------------------------------------------------------------------------------------------------------------------------------------------------------------------------------------------------------------------------------------------------------------------------------------------------------------------------------------------------------------------------------------------------------------------------------------------------------------------------------------------------------------------------------------------------------------------------------------------------------------------------------------------------------------------------------------------------------------------------|--------------------------------------------------------------------------------------------------------------------------------------------------------------------------------------------------------------------------------------------------------------------------------------------------------------------------------------------------------------------------------------------------------------------------------------------------------------------------|
| VEHIC                    | CLE DESCRIPTION<br><b>F-150</b><br>2024 F-150 4X4 SUPERCREW<br>145" WHEELBASE<br>2.7L V6 ECOBOOST<br>ELEC TEN-SPEED AUTO TRAI         | EVERTSE SENSING AND<br>RES<br>EUNCTIONAL<br>AM/FM STEREO<br>BLIS W/CROSS-TRAFFIC ALERT<br>CLASS IV TRAILER HITCH W/<br>SMART TRLR TOW CONNECT SGWI-F<br>HOTSPOT TELEMATICS MODEM<br>CURVE CONTROL<br>FORDPASS <sup>TM</sup> CONNECT 5GWI-F<br>HOTSPOT TELEMATICS MODEM<br>HILL START ASSIST<br>LANE-KEEPING SYSTEM<br>POST-COLLISION BRAKING<br>PRE-COLLISION ASSIST W/AEB<br>REVERSE SENSING AND<br>REAR VIEW CAMERA<br>SELECTSHIFT®<br>SYNC®4 W/EVR & 12" SCREEN<br>DTAL VE<br>DESTINAT | RF AGAGABABA<br>WITE<br>ONZE 40/CON/40<br>SUBJECT AD/CON/40<br>SUBJECT AD/C | EPA<br>DOT Fuel Economy   Fuel Economy MPG   Page 0 < |
|                          | RAMP ONE                                                                                                                              |                                                                                                                                                                                                                                                                                                                                                                                                                                                                                           |                                                                                                                                                                                                                                                                                                                                                                                                                                                                                                                                                                                                                                                                                                                                                                                                                                                                                                                                                                                                                                                                                                                                                                                                                                                                                                                                                                                                                                                                                                                                                                                                                                                                                                                                                                                                                                                                                                                                                                                                                                                                                                                                   | Source: National Highway Traffic Safety Adminis<br>www.safercar.gov or 1-888-327-423<br>1FTEW2LP7RFA76818                                                                                                                                                                                                                                                                                                                                                                |
|                          | RA84                                                                                                                                  |                                                                                                                                                                                                                                                                                                                                                                                                                                                                                           | AL MSRP \$54,285.00<br>Whether you decide to lease or finance your                                                                                                                                                                                                                                                                                                                                                                                                                                                                                                                                                                                                                                                                                                                                                                                                                                                                                                                                                                                                                                                                                                                                                                                                                                                                                                                                                                                                                                                                                                                                                                                                                                                                                                                                                                                                                                                                                                                                                                                                                                                                |                                                                                                                                                                                                                                                                                                                                                                                                                                                                          |
|                          | RAMP TWO                                                                                                                              | *:<br>72-C310 O/T 1 Ford Cre                                                                                                                                                                                                                                                                                                                                                                                                                                                              | vehicle, you'll find the choices that are right<br>dit for you. See your dealer for details or visit<br>www.ford.com/finance.                                                                                                                                                                                                                                                                                                                                                                                                                                                                                                                                                                                                                                                                                                                                                                                                                                                                                                                                                                                                                                                                                                                                                                                                                                                                                                                                                                                                                                                                                                                                                                                                                                                                                                                                                                                                                                                                                                                                                                                                     | vehicle can expose you to chemicals including engine ext<br>lead, which are known to the State of California to cause cancer                                                                                                                                                                                                                                                                                                                                             |
|                          | This label is affixed pursuant t<br>Information Disclosure Act. G<br>State and Local taxes are not i<br>options or accessories are no | asoline, License, and Title Fees,<br>ncluded. Dealer installed RD033                                                                                                                                                                                                                                                                                                                                                                                                                      | <b>SPECIAL ORDER</b><br>N RB 2X 435 001440 04 03 24                                                                                                                                                                                                                                                                                                                                                                                                                                                                                                                                                                                                                                                                                                                                                                                                                                                                                                                                                                                                                                                                                                                                                                                                                                                                                                                                                                                                                                                                                                                                                                                                                                                                                                                                                                                                                                                                                                                                                                                                                                                                               | To minimize exposure, avoid breathing exhaust, do not idle the even vehicle in a well-ventilated area and wear gloves or wash your h For more information go to www.P65Warnings.ca.gov/passenge                                                                                                                                                                                                                                                                          |