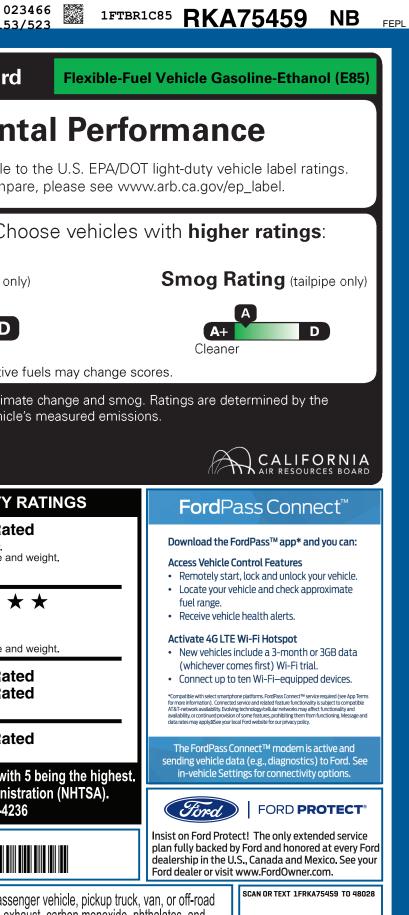

| KAN-002220 <sub>TX</sub>                                                                                                                                                                                                                                                                                                             | 9-NORMAL, NB, 002220, RE022 <b>1</b>                                                                                                                                                                                | 1375 120240511 341                                                                                                                                                                                                                                                                                                     | 6 CERT CERT CERT TRD F                                                                                                                                                                                                                                                                                                                                                                                                                                                                                                                                                                                                                                                                                                                                                                                                                                                                                                                                                                                                                                                                                                                                                                                                                                                                                                                                                                                                                                                                                                                                                                                                                                                                                                                                                                                                                                                                                                                                                                                                                                                                                                     | W<br>RAMP BUMP C                                                                                                                                                 | AMP BOOK EXFL ROTA                                                                                            | 02<br>153                                                          |
|--------------------------------------------------------------------------------------------------------------------------------------------------------------------------------------------------------------------------------------------------------------------------------------------------------------------------------------|---------------------------------------------------------------------------------------------------------------------------------------------------------------------------------------------------------------------|------------------------------------------------------------------------------------------------------------------------------------------------------------------------------------------------------------------------------------------------------------------------------------------------------------------------|----------------------------------------------------------------------------------------------------------------------------------------------------------------------------------------------------------------------------------------------------------------------------------------------------------------------------------------------------------------------------------------------------------------------------------------------------------------------------------------------------------------------------------------------------------------------------------------------------------------------------------------------------------------------------------------------------------------------------------------------------------------------------------------------------------------------------------------------------------------------------------------------------------------------------------------------------------------------------------------------------------------------------------------------------------------------------------------------------------------------------------------------------------------------------------------------------------------------------------------------------------------------------------------------------------------------------------------------------------------------------------------------------------------------------------------------------------------------------------------------------------------------------------------------------------------------------------------------------------------------------------------------------------------------------------------------------------------------------------------------------------------------------------------------------------------------------------------------------------------------------------------------------------------------------------------------------------------------------------------------------------------------------------------------------------------------------------------------------------------------------|------------------------------------------------------------------------------------------------------------------------------------------------------------------|---------------------------------------------------------------------------------------------------------------|--------------------------------------------------------------------|
|                                                                                                                                                                                                                                                                                                                                      | CLE DESCRIPTION<br><b>TRANSIT</b><br>2024 250 MR CARGO RWD<br>148" WHEELBASE<br>3.5L PFDI V6 (GAS)                                                                                                                  | EXTERIOR<br>OXFORD<br>INTERIOR                                                                                                                                                                                                                                                                                         |                                                                                                                                                                                                                                                                                                                                                                                                                                                                                                                                                                                                                                                                                                                                                                                                                                                                                                                                                                                                                                                                                                                                                                                                                                                                                                                                                                                                                                                                                                                                                                                                                                                                                                                                                                                                                                                                                                                                                                                                                                                                                                                            | 59                                                                                                                                                               | California Air Reso<br>Envi                                                                                   | ources Board                                                       |
| ford.com 10-SPEED TRANSMISSION DARK PALAZZO GRAY VINYL   STANDARD EQUIPMENT INCLUDED AT NO EXTRA CHARGE                                                                                                                                                                                                                              |                                                                                                                                                                                                                     |                                                                                                                                                                                                                                                                                                                        |                                                                                                                                                                                                                                                                                                                                                                                                                                                                                                                                                                                                                                                                                                                                                                                                                                                                                                                                                                                                                                                                                                                                                                                                                                                                                                                                                                                                                                                                                                                                                                                                                                                                                                                                                                                                                                                                                                                                                                                                                                                                                                                            |                                                                                                                                                                  | These ratings are not directly comparable t<br>For information on how to compa                                |                                                                    |
| EXTERIOR<br>• AUXILIARY FUEL PORT<br>• BODY SIDE MOLDINGS - BLACK<br>• BUMPERS - CARBON BLACK<br>• FULL SIZE SPARE TIRE/WHEEL<br>• HEADLAMP COURTESY DELAY<br>• WIPERS - RAIN-SENSING                                                                                                                                                | INTERIOR<br>• AIR CONDITIONING<br>• ASSIST HANDLES - A-PILLAR<br>• CENTER CONSOLE<br>• INTERIOR LIGHTING - LED<br>• LOCKING GLOVE BOX<br>• POWERPOINT - 12V (FRONT)<br>• STEERING - TILT/TELESCOPIC<br>• TACHOMETER | EUNCTIONAL<br>• AUTO HIGH-BEAM HEADLAMI<br>• ELECTRONIC PWR ASST STEI<br>• FORWARD COLLISION WARN<br>• HILL START ASSIST<br>• LANE-KEEPING SYSTEM<br>• POST-COLLISION BRAKING<br>• PRE-COLLISION ASSIST W/AE<br>• REAR VIEW CAMERA<br>W/ TRAILER HITCH ASSIST<br>• SELECTABLE DRIVE MODES<br>• SIDE-WIND STABILIZATION | ER<br>ING<br>• AIRBAGS ⊠ FRONT, SID<br>SAFETY CANOPY® SYS<br>• BRAKES - 4WHEEL DIS<br>• SECURILOCK® ANTI-TH                                                                                                                                                                                                                                                                                                                                                                                                                                                                                                                                                                                                                                                                                                                                                                                                                                                                                                                                                                                                                                                                                                                                                                                                                                                                                                                                                                                                                                                                                                                                                                                                                                                                                                                                                                                                                                                                                                                                                                                                                | I RSC®<br>E AND<br>TEM<br>C W/ABS<br>HEFT SYS<br>RT SYS™<br>I SYS<br>BUMPER<br>JN                                                                                | Protect the env<br>Greenhouse Gas R<br>A+<br>Cleaner                                                          | C (tailpipe or<br>C D<br>Using alternative                         |
| INCLUDED ON THIS VEHICLE                                                                                                                                                                                                                                                                                                             | (MSRP)                                                                                                                                                                                                              |                                                                                                                                                                                                                                                                                                                        |                                                                                                                                                                                                                                                                                                                                                                                                                                                                                                                                                                                                                                                                                                                                                                                                                                                                                                                                                                                                                                                                                                                                                                                                                                                                                                                                                                                                                                                                                                                                                                                                                                                                                                                                                                                                                                                                                                                                                                                                                                                                                                                            | (MSRP)                                                                                                                                                           | Vehicle emissions are a primar<br>California Air Resources Board                                              |                                                                    |
| OPTIONAL EQUIPMENT/OTHER<br>PREFERRED EQUIPMENT PKG.101A<br>3.73 NON-LIMITED SLIP AXLE<br>FRONT LICENSE PLATE BRACKET<br>9150# GVWR PACKAGE<br>50 STATE EMISSIONS<br>HD CARGO FLOOR COVERING<br>EXTENDED FUEL TANK (31 GAL)<br>HEAVY-DUTY SCUFF PLATE KIT<br>2 ADDITIONAL KEYS<br>LOAD AREA PROTECTION PKG<br>E-85 FLEX FUEL CAPABLE | NO CHARGE<br>NO CHARGE<br>NO CHARGE<br>925.00<br>285.00<br>NO CHARGE<br>75.00<br>485.00<br>NO CHARGE                                                                                                                | TOTAL                                                                                                                                                                                                                                                                                                                  | PRICE<br>OPTIONS/OTHER<br>VEHICLE & OPTIONS/OTHER<br>IATION & DELIVERY                                                                                                                                                                                                                                                                                                                                                                                                                                                                                                                                                                                                                                                                                                                                                                                                                                                                                                                                                                                                                                                                                                                                                                                                                                                                                                                                                                                                                                                                                                                                                                                                                                                                                                                                                                                                                                                                                                                                                                                                                                                     | \$50,185.00<br>1,770.00<br>51,955.00<br>2,095.00                                                                                                                 |                                                                                                               |                                                                    |
|                                                                                                                                                                                                                                                                                                                                      | 570                                                                                                                                                                                                                 |                                                                                                                                                                                                                                                                                                                        |                                                                                                                                                                                                                                                                                                                                                                                                                                                                                                                                                                                                                                                                                                                                                                                                                                                                                                                                                                                                                                                                                                                                                                                                                                                                                                                                                                                                                                                                                                                                                                                                                                                                                                                                                                                                                                                                                                                                                                                                                                                                                                                            |                                                                                                                                                                  | Frontal<br>CrashDriver<br>PassengeBased on the risk of injury in a fronta<br>Should ONLY be compared to other |                                                                    |
|                                                                                                                                                                                                                                                                                                                                      |                                                                                                                                                                                                                     |                                                                                                                                                                                                                                                                                                                        |                                                                                                                                                                                                                                                                                                                                                                                                                                                                                                                                                                                                                                                                                                                                                                                                                                                                                                                                                                                                                                                                                                                                                                                                                                                                                                                                                                                                                                                                                                                                                                                                                                                                                                                                                                                                                                                                                                                                                                                                                                                                                                                            |                                                                                                                                                                  | SideFront seaCrashRear seaBased on the risk of injury in a side in                                            | t Not Rat                                                          |
|                                                                                                                                                                                                                                                                                                                                      |                                                                                                                                                                                                                     |                                                                                                                                                                                                                                                                                                                        |                                                                                                                                                                                                                                                                                                                                                                                                                                                                                                                                                                                                                                                                                                                                                                                                                                                                                                                                                                                                                                                                                                                                                                                                                                                                                                                                                                                                                                                                                                                                                                                                                                                                                                                                                                                                                                                                                                                                                                                                                                                                                                                            |                                                                                                                                                                  | <b>Rollover</b><br>Based on the risk of rollover in a sing                                                    | Not Rat<br>gle-vehicle crash.                                      |
|                                                                                                                                                                                                                                                                                                                                      |                                                                                                                                                                                                                     |                                                                                                                                                                                                                                                                                                                        |                                                                                                                                                                                                                                                                                                                                                                                                                                                                                                                                                                                                                                                                                                                                                                                                                                                                                                                                                                                                                                                                                                                                                                                                                                                                                                                                                                                                                                                                                                                                                                                                                                                                                                                                                                                                                                                                                                                                                                                                                                                                                                                            |                                                                                                                                                                  | Star ratings range from 1 to 5 st<br>Source: National Highway T<br>www.saferca                                | ars (★★★★★), wit<br>raffic Safety Adminis<br>r.gov or 1-888-327-42 |
|                                                                                                                                                                                                                                                                                                                                      | RAMP ONE<br>CM7L                                                                                                                                                                                                    | гот                                                                                                                                                                                                                                                                                                                    | TAL MSRP \$54,05                                                                                                                                                                                                                                                                                                                                                                                                                                                                                                                                                                                                                                                                                                                                                                                                                                                                                                                                                                                                                                                                                                                                                                                                                                                                                                                                                                                                                                                                                                                                                                                                                                                                                                                                                                                                                                                                                                                                                                                                                                                                                                           |                                                                                                                                                                  |                                                                                                               | R1C85RKA75459                                                      |
| RAMP TWO                                                                                                                                                                                                                                                                                                                             |                                                                                                                                                                                                                     | CONVOY<br>52-M021 O/T 2                                                                                                                                                                                                                                                                                                | vehicle, you'll find the choices to the choices | nether you decide to lease or finance your<br>nicle, you'll find the choices that are right<br>you. See your dealer for details or visit<br>ww.ford.com/finance. |                                                                                                               |                                                                    |
|                                                                                                                                                                                                                                                                                                                                      | This label is affixed pursuant t<br>Information Disclosure Act. G<br>State and Local taxes are not i<br>options or accessories are no                                                                               | asoline, License, and Title Fees,<br>ncluded. Dealer installed <b>REO</b> 2                                                                                                                                                                                                                                            | 22 N RB 2X 435 002220 05 02 24                                                                                                                                                                                                                                                                                                                                                                                                                                                                                                                                                                                                                                                                                                                                                                                                                                                                                                                                                                                                                                                                                                                                                                                                                                                                                                                                                                                                                                                                                                                                                                                                                                                                                                                                                                                                                                                                                                                                                                                                                                                                                             |                                                                                                                                                                  |                                                                                                               |                                                                    |