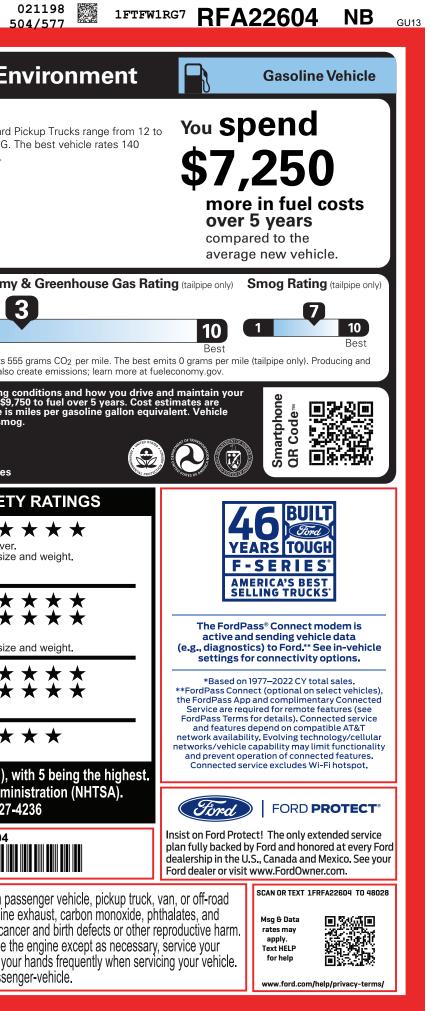

|                                                                                                                                                                                                                                                                                                                                                                                                                                                                                                                                                                                                                                                                                                                                                                                                                                                                                                                                                                                                                                                                                                                                                                                                                                                                                                                                                                                                                                                                                                                                                                                                                                                                                                                                                                                                                                                                                                                                                                                                                                                                                                                                                                                                                                                                                                                                                                                                                                                                                                                                                                                                                                    | F-150 RAPTOR                                                                                                                                                                                                                                                                                                                                                                                                                               |                                                            |                                                                                                                                                                                                                                                                                                                                                                   | r <b>⊧ A226</b>                                                                                               | <b>2604 EPA</b> Fuel Economy and Er                    |                                                                                                                                                      |                                                                |                                   |
|------------------------------------------------------------------------------------------------------------------------------------------------------------------------------------------------------------------------------------------------------------------------------------------------------------------------------------------------------------------------------------------------------------------------------------------------------------------------------------------------------------------------------------------------------------------------------------------------------------------------------------------------------------------------------------------------------------------------------------------------------------------------------------------------------------------------------------------------------------------------------------------------------------------------------------------------------------------------------------------------------------------------------------------------------------------------------------------------------------------------------------------------------------------------------------------------------------------------------------------------------------------------------------------------------------------------------------------------------------------------------------------------------------------------------------------------------------------------------------------------------------------------------------------------------------------------------------------------------------------------------------------------------------------------------------------------------------------------------------------------------------------------------------------------------------------------------------------------------------------------------------------------------------------------------------------------------------------------------------------------------------------------------------------------------------------------------------------------------------------------------------------------------------------------------------------------------------------------------------------------------------------------------------------------------------------------------------------------------------------------------------------------------------------------------------------------------------------------------------------------------------------------------------------------------------------------------------------------------------------------------------|--------------------------------------------------------------------------------------------------------------------------------------------------------------------------------------------------------------------------------------------------------------------------------------------------------------------------------------------------------------------------------------------------------------------------------------------|------------------------------------------------------------|-------------------------------------------------------------------------------------------------------------------------------------------------------------------------------------------------------------------------------------------------------------------------------------------------------------------------------------------------------------------|---------------------------------------------------------------------------------------------------------------|--------------------------------------------------------|------------------------------------------------------------------------------------------------------------------------------------------------------|----------------------------------------------------------------|-----------------------------------|
| FORD PERFORMANCE 14                                                                                                                                                                                                                                                                                                                                                                                                                                                                                                                                                                                                                                                                                                                                                                                                                                                                                                                                                                                                                                                                                                                                                                                                                                                                                                                                                                                                                                                                                                                                                                                                                                                                                                                                                                                                                                                                                                                                                                                                                                                                                                                                                                                                                                                                                                                                                                                                                                                                                                                                                                                                                | 24 RAPTOR 4X4 SUPERCRE\<br>5" WHEELBASE<br>L ECOBOOST HIGH OUTPUT<br>EC TEN-SPEED AUTO TRANS                                                                                                                                                                                                                                                                                                                                               | A<br>F INTE                                                | ERIOR<br>AVALANCHE<br>ERIOR<br>BLACK LEATHER I                                                                                                                                                                                                                                                                                                                    | BUCKET SEATS                                                                                                  |                                                        | Fuel Economy                                                                                                                                         | MPG                                                            | Standard<br>73 MPG.<br>MPGe.      |
| STANDARD EQUIPMENT INCLUDED AT NO EXTRA CHARGE                                                                                                                                                                                                                                                                                                                                                                                                                                                                                                                                                                                                                                                                                                                                                                                                                                                                                                                                                                                                                                                                                                                                                                                                                                                                                                                                                                                                                                                                                                                                                                                                                                                                                                                                                                                                                                                                                                                                                                                                                                                                                                                                                                                                                                                                                                                                                                                                                                                                                                                                                                                     |                                                                                                                                                                                                                                                                                                                                                                                                                                            |                                                            |                                                                                                                                                                                                                                                                                                                                                                   |                                                                                                               |                                                        |                                                                                                                                                      | 14                                                             | 18                                |
| EXTERIORINTER• 5 LINK REAR SUSPENSION• 12" F• BUMPER - RAPTOR-UNIQUE• 2NDFRONT PERFORMANCE• A/C N• DUAL EXHAUST SYSTEM W/DUAL• ADAITAILPIPES• COM• FUEL TANK - 36.0 GALLON• HEAN                                                                                                                                                                                                                                                                                                                                                                                                                                                                                                                                                                                                                                                                                                                                                                                                                                                                                                                                                                                                                                                                                                                                                                                                                                                                                                                                                                                                                                                                                                                                                                                                                                                                                                                                                                                                                                                                                                                                                                                                                                                                                                                                                                                                                                                                                                                                                                                                                                                   | FUNCTIONAL<br>• 360-DEGREE CAMERA<br>• B&O UNLEASHED, 14 SPKR<br>• BED UTILITY PKG<br>• FORDPASS™ CONNECT 5GWI-FI<br>HOTSPOT TELEMATICS MODEM<br>• FOX LIVE VALVE SHOCKS<br>• MOBILE OFFICE PKG<br>• PRO TRAILER BACKUP ASSIST<br>• PRO TRAILER BACKUP ASSIST<br>• PRO TRAILER HITCH ASSIST<br>• REVERSE SENSING AND<br>REAR VIEW CAMERA<br>• SKID PLATES<br>• SYNC®4 W/EVR & 12" SCREEN<br>• TERRAIN MANAGEMENT SYSTEM<br>• TRAIL CONTROL |                                                            | SAFETY/SECURITY     • ADVANCETRAC™ WITH RSC®     • AIRBAGS - FRONT SEAT<br>MOUNTED SIDE IMPACT     • AIRBAGS - SAFETY CANOPY®     • PERIMETER ALARM     • SECURICODE KEYLESS KEYPAD     • SOS POST-CRASH ALERT SYS™     • STOLEN VEH SVCS: 1 YR PLAN     • TIRE PRESSURE MONIT SYS     WARRANTY     • 3YR/36,000 BUMPER / BUMPER     • 5YR/60,000 ROADSIDE ASSIST |                                                                                                               | combined city/hwy                                      | city<br>r 100 miles                                                                                                                                  | highway                                                        |                                   |
| HEADLAMPS - AUTO HIGH BEAM HEADLAMPS - AUTOLAMP OUTS (ON/OFF) LED PROJECTOR W/ DYNAMIC BENDING HEADLAMPS LED SIDE-MIRROR SPOTLIGHTS RIGID® LED FOG LAMP RUNNING BOARDS - CAST ALUM WHEEL LIP MOLDINGS                                                                                                                                                                                                                                                                                                                                                                                                                                                                                                                                                                                                                                                                                                                                                                                                                                                                                                                                                                                                                                                                                                                                                                                                                                                                                                                                                                                                                                                                                                                                                                                                                                                                                                                                                                                                                                                                                                                                                                                                                                                                                                                                                                                                                                                                                                                                                                                                                              |                                                                                                                                                                                                                                                                                                                                                                                                                                            |                                                            |                                                                                                                                                                                                                                                                                                                                                                   |                                                                                                               | Annual fuel CC<br>\$3,4                                |                                                                                                                                                      | vehicle emits 55<br>buting fuel also                           |                                   |
|                                                                                                                                                                                                                                                                                                                                                                                                                                                                                                                                                                                                                                                                                                                                                                                                                                                                                                                                                                                                                                                                                                                                                                                                                                                                                                                                                                                                                                                                                                                                                                                                                                                                                                                                                                                                                                                                                                                                                                                                                                                                                                                                                                                                                                                                                                                                                                                                                                                                                                                                                                                                                                    |                                                                                                                                                                                                                                                                                                                                                                                                                                            |                                                            |                                                                                                                                                                                                                                                                                                                                                                   |                                                                                                               | (MODD)                                                 | Actual results will vary for m<br>vehicle. The average new vel<br>based on 15,000 miles per ye<br>emissions are a significant ca                     | any reasons, inclu<br>nicle gets 28 MPG<br>ar at \$3.60 per ga | and costs \$9,<br>llon. MPGe is   |
| EQUIPMENT GROUP 801A<br>•RAPTOR SERIES                                                                                                                                                                                                                                                                                                                                                                                                                                                                                                                                                                                                                                                                                                                                                                                                                                                                                                                                                                                                                                                                                                                                                                                                                                                                                                                                                                                                                                                                                                                                                                                                                                                                                                                                                                                                                                                                                                                                                                                                                                                                                                                                                                                                                                                                                                                                                                                                                                                                                                                                                                                             | SRP)                                                                                                                                                                                                                                                                                                                                                                                                                                       |                                                            | PRICE INFORMAT<br>BASE PRICE<br>TOTAL OPTIONS/C                                                                                                                                                                                                                                                                                                                   |                                                                                                               | (MSRP)<br>\$77,980.00<br>2,090.00                      | fuelecono<br>Calculate personalized esti                                                                                                             | my.gov                                                         | /                                 |
| OPTIONAL EQUIPMENT/OTHER<br>.17" CAST ALUMINUM WHEELS<br>.LT315/70R17 BSW ALL-TERRAIN<br>4.10 ELECTRONIC LOCK RR AXLE NO CHA                                                                                                                                                                                                                                                                                                                                                                                                                                                                                                                                                                                                                                                                                                                                                                                                                                                                                                                                                                                                                                                                                                                                                                                                                                                                                                                                                                                                                                                                                                                                                                                                                                                                                                                                                                                                                                                                                                                                                                                                                                                                                                                                                                                                                                                                                                                                                                                                                                                                                                       | RGE                                                                                                                                                                                                                                                                                                                                                                                                                                        |                                                            | TOTAL VEHICLE & DESTINATION & DE                                                                                                                                                                                                                                                                                                                                  |                                                                                                               | 80,070.00<br>1,995.00                                  | GOVERNM                                                                                                                                              |                                                                | R SAFET                           |
| 7350# GVWR PACKAGE<br>FRONT LICENSE PLATE BRACKET NO CHARGE<br>50 STATE EMISSIONS NO CHARGE<br>TWIN PANEL MOONROOF<br>BEDLINER-TOUGHBED SPRAYIN*ACCY 595.00<br>SPS.00<br>SPS.00<br>SPS.00<br>SPS.00<br>SPS.00<br>SPS.00<br>SPS.00<br>SPS.00<br>SPS.00<br>SPS.00<br>SPS.00<br>SPS.00<br>SPS.00<br>SPS.00<br>SPS.00<br>SPS.00<br>SPS.00<br>SPS.00<br>SPS.00<br>SPS.00<br>SPS.00<br>SPS.00<br>SPS.00<br>SPS.00<br>SPS.00<br>SPS.00<br>SPS.00<br>SPS.00<br>SPS.00<br>SPS.00<br>SPS.00<br>SPS.00<br>SPS.00<br>SPS.00<br>SPS.00<br>SPS.00<br>SPS.00<br>SPS.00<br>SPS.00<br>SPS.00<br>SPS.00<br>SPS.00<br>SPS.00<br>SPS.00<br>SPS.00<br>SPS.00<br>SPS.00<br>SPS.00<br>SPS.00<br>SPS.00<br>SPS.00<br>SPS.00<br>SPS.00<br>SPS.00<br>SPS.00<br>SPS.00<br>SPS.00<br>SPS.00<br>SPS.00<br>SPS.00<br>SPS.00<br>SPS.00<br>SPS.00<br>SPS.00<br>SPS.00<br>SPS.00<br>SPS.00<br>SPS.00<br>SPS.00<br>SPS.00<br>SPS.00<br>SPS.00<br>SPS.00<br>SPS.00<br>SPS.00<br>SPS.00<br>SPS.00<br>SPS.00<br>SPS.00<br>SPS.00<br>SPS.00<br>SPS.00<br>SPS.00<br>SPS.00<br>SPS.00<br>SPS.00<br>SPS.00<br>SPS.00<br>SPS.00<br>SPS.00<br>SPS.00<br>SPS.00<br>SPS.00<br>SPS.00<br>SPS.00<br>SPS.00<br>SPS.00<br>SPS.00<br>SPS.00<br>SPS.00<br>SPS.00<br>SPS.00<br>SPS.00<br>SPS.00<br>SPS.00<br>SPS.00<br>SPS.00<br>SPS.00<br>SPS.00<br>SPS.00<br>SPS.00<br>SPS.00<br>SPS.00<br>SPS.00<br>SPS.00<br>SPS.00<br>SPS.00<br>SPS.00<br>SPS.00<br>SPS.00<br>SPS.00<br>SPS.00<br>SPS.00<br>SPS.00<br>SPS.00<br>SPS.00<br>SPS.00<br>SPS.00<br>SPS.00<br>SPS.00<br>SPS.00<br>SPS.00<br>SPS.00<br>SPS.00<br>SPS.00<br>SPS.00<br>SPS.00<br>SPS.00<br>SPS.00<br>SPS.00<br>SPS.00<br>SPS.00<br>SPS.00<br>SPS.00<br>SPS.00<br>SPS.00<br>SPS.00<br>SPS.00<br>SPS.00<br>SPS.00<br>SPS.00<br>SPS.00<br>SPS.00<br>SPS.00<br>SPS.00<br>SPS.00<br>SPS.00<br>SPS.00<br>SPS.00<br>SPS.00<br>SPS.00<br>SPS.00<br>SPS.00<br>SPS.00<br>SPS.00<br>SPS.00<br>SPS.00<br>SPS.00<br>SPS.00<br>SPS.00<br>SPS.00<br>SPS.00<br>SPS.00<br>SPS.00<br>SPS.00<br>SPS.00<br>SPS.00<br>SPS.00<br>SPS.00<br>SPS.00<br>SPS.00<br>SPS.00<br>SPS.00<br>SPS.00<br>SPS.00<br>SPS.00<br>SPS.00<br>SPS.00<br>SPS.00<br>SPS.00<br>SPS.00<br>SPS.00<br>SPS.00<br>SPS.00<br>SPS.00<br>SPS.00<br>SPS.00<br>SPS.00<br>SPS.00<br>SPS.00<br>SPS.00<br>SPS.00<br>SPS.00<br>SPS.00<br>SPS.00<br>SPS.00<br>SPS.00<br>SPS.00<br>SPS.00<br>SPS.00<br>SPS.00<br>SPS.00<br>SPS.00<br>SPS.00<br>SPS.00<br>SPS.00<br>SPS.00<br>SPS.00<br>SPS.00<br>SPS.00<br>SPS.00<br>SPS.00<br>SPS.00<br>SPS.00<br>SPS.00<br>SPS.00<br>SPS.00<br>SPS.00<br>SPS.00<br>SPS.00<br>SPS.00<br>SPS.00<br>SPS.00<br>SPS.00<br>SPS.00<br>SPS.00<br>SPS.00<br>S |                                                                                                                                                                                                                                                                                                                                                                                                                                            |                                                            |                                                                                                                                                                                                                                                                                                                                                                   |                                                                                                               |                                                        | Overall Vehicle Score ★★<br>Based on the combined ratings of frontal, side and rollover<br>Should ONLY be compared to other vehicles of similar size |                                                                |                                   |
|                                                                                                                                                                                                                                                                                                                                                                                                                                                                                                                                                                                                                                                                                                                                                                                                                                                                                                                                                                                                                                                                                                                                                                                                                                                                                                                                                                                                                                                                                                                                                                                                                                                                                                                                                                                                                                                                                                                                                                                                                                                                                                                                                                                                                                                                                                                                                                                                                                                                                                                                                                                                                                    |                                                                                                                                                                                                                                                                                                                                                                                                                                            |                                                            |                                                                                                                                                                                                                                                                                                                                                                   |                                                                                                               |                                                        |                                                                                                                                                      | VET<br>SSENGET<br>n a frontal impact.<br>to other vehicles     | ★ ★<br>★ ★                        |
|                                                                                                                                                                                                                                                                                                                                                                                                                                                                                                                                                                                                                                                                                                                                                                                                                                                                                                                                                                                                                                                                                                                                                                                                                                                                                                                                                                                                                                                                                                                                                                                                                                                                                                                                                                                                                                                                                                                                                                                                                                                                                                                                                                                                                                                                                                                                                                                                                                                                                                                                                                                                                                    |                                                                                                                                                                                                                                                                                                                                                                                                                                            |                                                            |                                                                                                                                                                                                                                                                                                                                                                   |                                                                                                               |                                                        | ont seat<br>ar seat<br>n a side impact.                                                                                                              | * *<br>* *                                                     |                                   |
|                                                                                                                                                                                                                                                                                                                                                                                                                                                                                                                                                                                                                                                                                                                                                                                                                                                                                                                                                                                                                                                                                                                                                                                                                                                                                                                                                                                                                                                                                                                                                                                                                                                                                                                                                                                                                                                                                                                                                                                                                                                                                                                                                                                                                                                                                                                                                                                                                                                                                                                                                                                                                                    |                                                                                                                                                                                                                                                                                                                                                                                                                                            |                                                            |                                                                                                                                                                                                                                                                                                                                                                   |                                                                                                               | <b>Rollover</b><br>Based on the risk of rollove        | -                                                                                                                                                    |                                                                |                                   |
|                                                                                                                                                                                                                                                                                                                                                                                                                                                                                                                                                                                                                                                                                                                                                                                                                                                                                                                                                                                                                                                                                                                                                                                                                                                                                                                                                                                                                                                                                                                                                                                                                                                                                                                                                                                                                                                                                                                                                                                                                                                                                                                                                                                                                                                                                                                                                                                                                                                                                                                                                                                                                                    |                                                                                                                                                                                                                                                                                                                                                                                                                                            |                                                            |                                                                                                                                                                                                                                                                                                                                                                   |                                                                                                               | Star ratings range from<br>Source: National Hig<br>www |                                                                                                                                                      | Safety Admi                                                    |                                   |
|                                                                                                                                                                                                                                                                                                                                                                                                                                                                                                                                                                                                                                                                                                                                                                                                                                                                                                                                                                                                                                                                                                                                                                                                                                                                                                                                                                                                                                                                                                                                                                                                                                                                                                                                                                                                                                                                                                                                                                                                                                                                                                                                                                                                                                                                                                                                                                                                                                                                                                                                                                                                                                    | CD59                                                                                                                                                                                                                                                                                                                                                                                                                                       |                                                            | TOTAL M                                                                                                                                                                                                                                                                                                                                                           |                                                                                                               |                                                        |                                                                                                                                                      | 1FTFW1RG7                                                      | RFA22604                          |
|                                                                                                                                                                                                                                                                                                                                                                                                                                                                                                                                                                                                                                                                                                                                                                                                                                                                                                                                                                                                                                                                                                                                                                                                                                                                                                                                                                                                                                                                                                                                                                                                                                                                                                                                                                                                                                                                                                                                                                                                                                                                                                                                                                                                                                                                                                                                                                                                                                                                                                                                                                                                                                    | RAMP TWO                                                                                                                                                                                                                                                                                                                                                                                                                                   | CONVOY<br>44-1300 O/T 2                                    | Ford Credit for yo                                                                                                                                                                                                                                                                                                                                                | ther you decide to lease o<br>le, you'll find the choices<br>ou. See your dealer for de<br>rford.com/finance. | that are right                                         | WARNING: Operating<br>vehicle can expose yo<br>lead, which are known to the                                                                          | , servicing and ma<br>u to chemicals inc                       | aintaining a pa<br>cluding engine |
|                                                                                                                                                                                                                                                                                                                                                                                                                                                                                                                                                                                                                                                                                                                                                                                                                                                                                                                                                                                                                                                                                                                                                                                                                                                                                                                                                                                                                                                                                                                                                                                                                                                                                                                                                                                                                                                                                                                                                                                                                                                                                                                                                                                                                                                                                                                                                                                                                                                                                                                                                                                                                                    | This label is affixed pursuant to the Information Disclosure Act. Gase State and Local taxes are not inclusions or accessories are not inclusion.                                                                                                                                                                                                                                                                                          | oline, License, and Title Fees,<br>luded. Dealer installed |                                                                                                                                                                                                                                                                                                                                                                   | 2X 420 002406 01 08                                                                                           | 3 24                                                   | To minimize exposure, avoid<br>vehicle in a well-ventilated ar<br>For more information go to w                                                       | breathing exhaust                                              | t, do not idle tl                 |