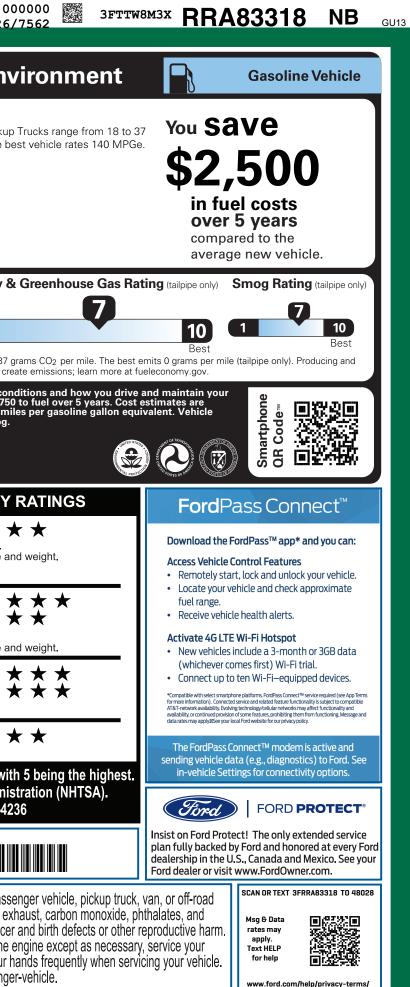

| HRM-008036 TX 9-NORMAL, NB, 008036, RD101 14133                                                                                                                                                                                                                                                                                                                                                                |                                                                                                                                                                                                                                                                                                                                                                                                                                                                                                                                             |                                                                                                                                                                                                                                                                                                                                                                                                                                                                                                                    | CERT CERT CERT TI                                                                                                                                                                                                                                                                                                                                                                                                                                                                                                                                                                                                                                                                                                                                                                                                                                                                                                                                                                                                                                                                                                                                                                                                                                                                                                                                                                                                                                                                                                                                                                                                                                                                                                                                                                                                                                                                                                                                                                                                                                             | O<br>RD RAMP BUMP CA                                                                                                                              | AMP BOOK EXFL ROTA                                                                                                                                                                                                                                                                                                                                                                                                                                                                                                                                   | 00<br>3026/                                                                                                                                                                                                                                                                                                                                                                        |
|----------------------------------------------------------------------------------------------------------------------------------------------------------------------------------------------------------------------------------------------------------------------------------------------------------------------------------------------------------------------------------------------------------------|---------------------------------------------------------------------------------------------------------------------------------------------------------------------------------------------------------------------------------------------------------------------------------------------------------------------------------------------------------------------------------------------------------------------------------------------------------------------------------------------------------------------------------------------|--------------------------------------------------------------------------------------------------------------------------------------------------------------------------------------------------------------------------------------------------------------------------------------------------------------------------------------------------------------------------------------------------------------------------------------------------------------------------------------------------------------------|---------------------------------------------------------------------------------------------------------------------------------------------------------------------------------------------------------------------------------------------------------------------------------------------------------------------------------------------------------------------------------------------------------------------------------------------------------------------------------------------------------------------------------------------------------------------------------------------------------------------------------------------------------------------------------------------------------------------------------------------------------------------------------------------------------------------------------------------------------------------------------------------------------------------------------------------------------------------------------------------------------------------------------------------------------------------------------------------------------------------------------------------------------------------------------------------------------------------------------------------------------------------------------------------------------------------------------------------------------------------------------------------------------------------------------------------------------------------------------------------------------------------------------------------------------------------------------------------------------------------------------------------------------------------------------------------------------------------------------------------------------------------------------------------------------------------------------------------------------------------------------------------------------------------------------------------------------------------------------------------------------------------------------------------------------------|---------------------------------------------------------------------------------------------------------------------------------------------------|------------------------------------------------------------------------------------------------------------------------------------------------------------------------------------------------------------------------------------------------------------------------------------------------------------------------------------------------------------------------------------------------------------------------------------------------------------------------------------------------------------------------------------------------------|------------------------------------------------------------------------------------------------------------------------------------------------------------------------------------------------------------------------------------------------------------------------------------------------------------------------------------------------------------------------------------|
|                                                                                                                                                                                                                                                                                                                                                                                                                | CLE DESCRIPTION<br><b>MAVERICK</b><br>2024 LARIAT FWD<br>121" WHEELBASE<br>2.5L HYBRID ENGINE<br>AUTO CV TRANSMISSION<br>TNO EXTRA CHARGE                                                                                                                                                                                                                                                                                                                                                                                                   | INTERIOR                                                                                                                                                                                                                                                                                                                                                                                                                                                                                                           | IS GRAY                                                                                                                                                                                                                                                                                                                                                                                                                                                                                                                                                                                                                                                                                                                                                                                                                                                                                                                                                                                                                                                                                                                                                                                                                                                                                                                                                                                                                                                                                                                                                                                                                                                                                                                                                                                                                                                                                                                                                                                                                                                       | 8318                                                                                                                                              | EPA<br>DOT Fuel Eco<br>Fuel Economy                                                                                                                                                                                                                                                                                                                                                                                                                                                                                                                  | MPG Small Pickup<br>MPG MPG. The be                                                                                                                                                                                                                                                                                                                                                |
| EXTERIOR<br>• ACOUSTIC-LAMINATE WINDSHLD<br>• BOX LIGHTING-LED<br>• DOOR HANDLES - BODY COLOR<br>• EASY FUEL® CAPLESS FILLER<br>• ENCLOSED BED STORAGE<br>• FLEXBED™ STORAGE SYSTEM<br>• FULL SIZE SPARE TIRE/WHEEL<br>• HEADLAMPS- LED WITH<br>SIGNATURE LIGHTING<br>• HEADLAMPS-LED AUTO HI-BEAM<br>• POWER HEATED MIRRORS<br>• POWER SLIDING REAR WINDOW<br>• POWER TAILGATE LOCK<br>• WIPERS- INTERMITTENT | <ul> <li>INTERIOR</li> <li>1TOUCH UP/DOWN FRT/RR WIN</li> <li>2ND ROW BENCH FLIP-UP W/<br/>UNDER-SEAT STORAGE</li> <li>4-WAY FRT HEAD RESTRAINTS</li> <li>4-WAY FRT HEAD RESTRAINTS</li> <li>0UAL USB - REAR</li> <li>0UAL USB - REAR</li> <li>0UAL ZONE AUTO CLIMATE CTL</li> <li>ILLUMINATED SUN VISORS</li> <li>1P CLUSTER 6.5" LCD SCREEN</li> <li>MAP POCKETS - DRIVER &amp; PASS</li> <li>POWERPOINTS - 12V</li> <li>REAR SEAT CUPHOLDERS<br/>AND ARMREST</li> <li>SOFT VINYL WRAPPED/HEATED<br/>STEER WHL W/MOUNTED CNTRL</li> </ul> | <ul> <li>FUNCTIONAL</li> <li>B&amp;O SOUND SYSTEM, 8 SP</li> <li>CARGO BOX TIE DOWN HO</li> <li>EVASIVE STEERING ASSIST</li> <li>FORDPASS™ CONNECT</li> <li>INTELLIGENT ACCESS W/P<br/>BUTTON START</li> <li>PRE-COLLISION ASSIST W/</li> <li>REAR PARKING SENSORS</li> <li>REAR VIEW CAMERA</li> <li>REMOTE KEYLESS ENTRY</li> <li>REMOTE KEYLESS ENTRY</li> <li>REMOTE KEYLESS ENTRY</li> <li>SIRIUS XM® NA AK&amp;HI</li> <li>SYNC® 3</li> <li>VOICE ACTIVATED NAVIGA</li> <li>WIRELESS CHARGING PAD</li> </ul> | NOKS       • AIRBAGS - SAFET         • BELT-MINDER CHI         • BLIS W/ CTA         • USH         • LATCH CHILD SAF         • PERIMETER ALAR         • SECURILOCK® AN         • TIRE PRESSURE N         • MARRANTY         • SYR/60,000 BUMP         • SYR/60,000 ROADS         • SYR/60,000 HYBF         • COMPONENTS IF                                                                                                                                                                                                                                                                                                                                                                                                                                                                                                                                                                                                                                                                                                                                                                                                                                                                                                                                                                                                                                                                                                                                                                                                                                                                                                                                                                                                                                                                                                                                                                                                                                                                                                                                    | E CONTROL<br>Y CANOPY®<br>IME<br>YSTEM<br>FETY SYSTEM<br>M<br>INTI-THEFT SYS<br>MONIT SYS<br>PER / BUMPER<br>FRTRAIN<br>SIDE ASSIST<br>RID UNIQUE | combined city/hwy<br>2.7 gallons per<br>Annual fuel CO<br>\$1,44<br>\$1,44<br>Actual results will vary for ma<br>vehicle. The average new vehi<br>based on 15,000 miles per yea<br>emissions are a significant cau                                                                                                                                                                                                                                                                                                                                   | city highway<br>100 miles<br><b>St</b> Fuel Economy &                                                                                                                                                                                                                                                                                                                              |
| EQUIPMENT GROUP 500A<br>OPTIONAL EQUIPMENT/OTHER<br>BLACK APPEARANCE PKG<br>.225/60 R18 A/S BSW TIRES<br>.18" MACH-FACE EBONY ALUM WHEE<br>50 STATE EMISSIONS<br>SIRIUS SATELLITE RADIO<br>FORD CO-PILOT360 ASSIST PKG<br>FRONT LICENSE PLATE BRACKET                                                                                                                                                          | - 720.00<br>1,645.00<br>NO CHARGE<br>NO CHARGE                                                                                                                                                                                                                                                                                                                                                                                                                                                                                              | BASI<br>TOT,<br>TOT,                                                                                                                                                                                                                                                                                                                                                                                                                                                                                               | CE INFORMATION<br>E PRICE<br>AL OPTIONS/OTHER<br>AL VEHICLE & OPTIONS/OTHER<br>TINATION & DELIVERY                                                                                                                                                                                                                                                                                                                                                                                                                                                                                                                                                                                                                                                                                                                                                                                                                                                                                                                                                                                                                                                                                                                                                                                                                                                                                                                                                                                                                                                                                                                                                                                                                                                                                                                                                                                                                                                                                                                                                            | \$34,855.00<br>925.00<br>35,780.00<br>1,595.00                                                                                                    | Overall Vehicle So         Based on the combined ratir         Should ONLY be compared to         Frontal       Driv         Crash       Pass         Based on the risk of injury in         Should ONLY be compared to         Side       From         Crash       Real         Based on the risk of injury in         Side       From         Crash       Real         Based on the risk of injury in         Based on the risk of injury in         Based on the risk of injury in         Star ratings range from 1         Source: National Hig | nates and compare vehicles<br>ENT 5-STAR SAFETY<br>core $\star \star \star$<br>rgs of frontal, side and rollover.<br>to other vehicles of similar size and<br>ver $\star \star \star$<br>ssenger $\star \star \star$<br>a frontal impact.<br>to other vehicles of similar size and<br>nt seat $\star \star \star$<br>a side impact.<br>a side impact.<br>$\star \star \star \star$ |
|                                                                                                                                                                                                                                                                                                                                                                                                                | RAMP ONE<br>RA34<br>RAMP TWO                                                                                                                                                                                                                                                                                                                                                                                                                                                                                                                | RAIL                                                                                                                                                                                                                                                                                                                                                                                                                                                                                                               | OTAL MSRP       \$37         Whether you decide to leave the second se | oices that are right                                                                                                                              | WARNING: Operating,                                                                                                                                                                                                                                                                                                                                                                                                                                                                                                                                  | 3FTTW8M3XRRA83318                                                                                                                                                                                                                                                                                                                                                                  |
|                                                                                                                                                                                                                                                                                                                                                                                                                | State and Local taxes are not                                                                                                                                                                                                                                                                                                                                                                                                                                                                                                               | to the Federal Automobile<br>Basoline, License, and Title Fees,                                                                                                                                                                                                                                                                                                                                                                                                                                                    | SPECIAL ORD<br>DI01 N RB 2X 425 008036 0                                                                                                                                                                                                                                                                                                                                                                                                                                                                                                                                                                                                                                                                                                                                                                                                                                                                                                                                                                                                                                                                                                                                                                                                                                                                                                                                                                                                                                                                                                                                                                                                                                                                                                                                                                                                                                                                                                                                                                                                                      | ER                                                                                                                                                | To minimize exposure, avoid b<br>vehicle in a well-ventilated are                                                                                                                                                                                                                                                                                                                                                                                                                                                                                    | servicing and maintaining a passe<br>to chemicals including engine ex<br>State of California to cause cancer<br>reathing exhaust, do not idle the<br>a and wear gloves or wash your h<br>w.P65Warnings.ca.gov/passenge                                                                                                                                                             |