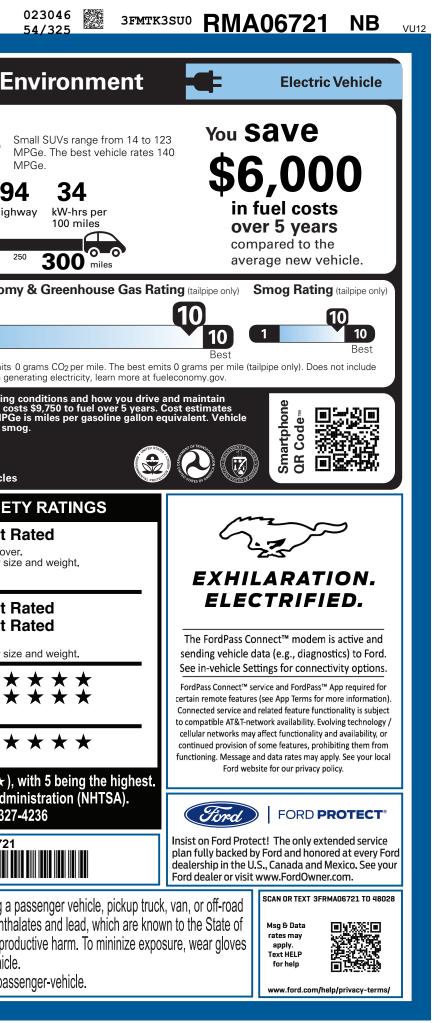

| FMTK3SUORMA0672<br>rvicing and maintaining a<br>chemicals including phth<br>pirth defects or other repro-<br>yhen servicing your vehicl |