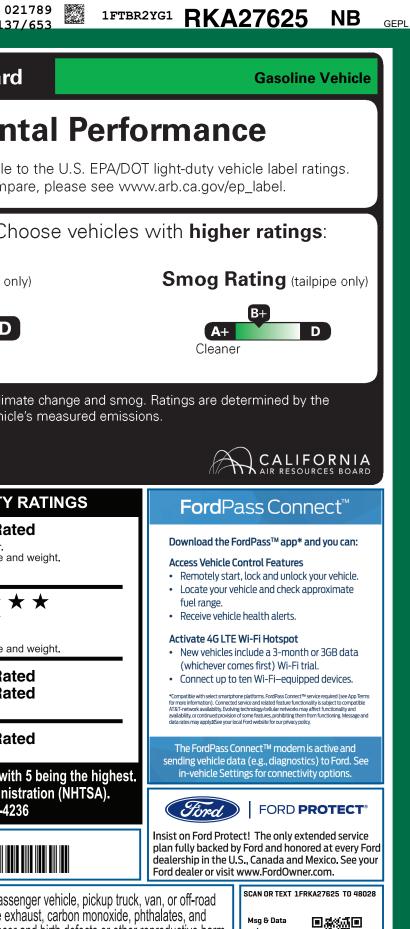

| VEH                                                                                      |                                                                                                                                                                  |                                                                                                                                                  | <sup>RK</sup> <b>A2</b> 7                                                                                                               | 7625                                           |                                                                                                                                                                                                                                                                                                                                                                                                                                                                                                                                                                                                                                                                                                                                                                                                                                                                                                                                                                                                                                                                                                                                                                                                                                                                                                                                                                                                                                                                                                                                                                                                                                                                                                                                                                                                                                                                                                                                                                                                                                                                                                                                |
|------------------------------------------------------------------------------------------|------------------------------------------------------------------------------------------------------------------------------------------------------------------|--------------------------------------------------------------------------------------------------------------------------------------------------|-----------------------------------------------------------------------------------------------------------------------------------------|------------------------------------------------|--------------------------------------------------------------------------------------------------------------------------------------------------------------------------------------------------------------------------------------------------------------------------------------------------------------------------------------------------------------------------------------------------------------------------------------------------------------------------------------------------------------------------------------------------------------------------------------------------------------------------------------------------------------------------------------------------------------------------------------------------------------------------------------------------------------------------------------------------------------------------------------------------------------------------------------------------------------------------------------------------------------------------------------------------------------------------------------------------------------------------------------------------------------------------------------------------------------------------------------------------------------------------------------------------------------------------------------------------------------------------------------------------------------------------------------------------------------------------------------------------------------------------------------------------------------------------------------------------------------------------------------------------------------------------------------------------------------------------------------------------------------------------------------------------------------------------------------------------------------------------------------------------------------------------------------------------------------------------------------------------------------------------------------------------------------------------------------------------------------------------------|
| Find                                                                                     | TRANSIT<br>2024 250 LR CARGO AWI                                                                                                                                 |                                                                                                                                                  | ERIOR                                                                                                                                   |                                                | California Air Resources Board                                                                                                                                                                                                                                                                                                                                                                                                                                                                                                                                                                                                                                                                                                                                                                                                                                                                                                                                                                                                                                                                                                                                                                                                                                                                                                                                                                                                                                                                                                                                                                                                                                                                                                                                                                                                                                                                                                                                                                                                                                                                                                 |
| ford.com                                                                                 | 148" WHEELBASE<br>3.5L ECOBOOST V6 (GAS<br>10-SPEED TRANSMISSIO                                                                                                  | ) INTE                                                                                                                                           | VALANCHE GRAY<br>RIOR<br>BONY CLOTH                                                                                                     |                                                | Environmen                                                                                                                                                                                                                                                                                                                                                                                                                                                                                                                                                                                                                                                                                                                                                                                                                                                                                                                                                                                                                                                                                                                                                                                                                                                                                                                                                                                                                                                                                                                                                                                                                                                                                                                                                                                                                                                                                                                                                                                                                                                                                                                     |
| STANDARD EQUIPMENT <u>INCLUDED /</u>                                                     | AT NO EXTRA CHARGE                                                                                                                                               |                                                                                                                                                  |                                                                                                                                         |                                                | These ratings are not directly comparable<br>For information on how to comp                                                                                                                                                                                                                                                                                                                                                                                                                                                                                                                                                                                                                                                                                                                                                                                                                                                                                                                                                                                                                                                                                                                                                                                                                                                                                                                                                                                                                                                                                                                                                                                                                                                                                                                                                                                                                                                                                                                                                                                                                                                    |
| EXTERIOR<br>• AUXILIARY FUEL PORT                                                        | INTERIOR<br>• AIR CONDITIONING                                                                                                                                   | FUNCTIONAL<br>• AUTO HIGH-BEAM H                                                                                                                 | EADLAMPS • 3 POINT SAFETY                                                                                                               |                                                |                                                                                                                                                                                                                                                                                                                                                                                                                                                                                                                                                                                                                                                                                                                                                                                                                                                                                                                                                                                                                                                                                                                                                                                                                                                                                                                                                                                                                                                                                                                                                                                                                                                                                                                                                                                                                                                                                                                                                                                                                                                                                                                                |
| • BODY SIDE MOLDINGS - BLACK<br>• BUMPERS - CARBON BLACK<br>• FULL SIZE SPARE TIRE/WHEEL | ASSIST HANDLE - B-PILLAR     ASSIST HANDLES - A-PILLAR     INTERIOR LIGHTING - LED                                                                               | ELECTRONIC PWR A     FORDPASS™ CONN     HOTSPOT TELEMAT                                                                                          | ECT 4GWI-FI • AIRBAGS ⊠ FRON                                                                                                            | IT, SIDE AND                                   | Protect the environment. Ch                                                                                                                                                                                                                                                                                                                                                                                                                                                                                                                                                                                                                                                                                                                                                                                                                                                                                                                                                                                                                                                                                                                                                                                                                                                                                                                                                                                                                                                                                                                                                                                                                                                                                                                                                                                                                                                                                                                                                                                                                                                                                                    |
| HEADLAMP COURTESY DELAY     WIPERS - RAIN-SENSING                                        | <ul> <li>INTERIOR LIGHTING - LED</li> <li>LOCKING GLOVE BOX</li> <li>POWERPOINT - 12V (FRONT)</li> <li>STEERING - TILT/TELESCOPIC</li> <li>TACHOMETER</li> </ul> | FORWARD COLLISIC     HILL START ASSIST     LANE-KEEPING SYS     POST-COLLISION BI     PRE-COLLISION ASS                                          | N WARNING<br>• BRAKES - 4WHEE<br>• SECURILOCK® A<br>• SOS POST-CRAS<br>• TIRE PRESSURE                                                  | EL DISC W/ABS<br>NTI-THEFT SYS<br>H ALERT SYS™ | Greenhouse Gas Rating (tailpipe or<br>C-                                                                                                                                                                                                                                                                                                                                                                                                                                                                                                                                                                                                                                                                                                                                                                                                                                                                                                                                                                                                                                                                                                                                                                                                                                                                                                                                                                                                                                                                                                                                                                                                                                                                                                                                                                                                                                                                                                                                                                                                                                                                                       |
|                                                                                          |                                                                                                                                                                  | PRE-COLLISION AS     PRE-COLLISION AS     REAR VIEW CAMER/<br>W/ TRAILER HITCH A     SELECTABLE DRIVE     SIDE-WIND STABILI     SUSPENSION - HEA | WARRANTY           SSIST         • 3YR/36,000 BUMF           MODES         • 5YR/60,000 POWF           ZATION         • 5YR/60,000 ROAD | ERTRAIN                                        | A+ D<br>Cleaner                                                                                                                                                                                                                                                                                                                                                                                                                                                                                                                                                                                                                                                                                                                                                                                                                                                                                                                                                                                                                                                                                                                                                                                                                                                                                                                                                                                                                                                                                                                                                                                                                                                                                                                                                                                                                                                                                                                                                                                                                                                                                                                |
|                                                                                          |                                                                                                                                                                  | FRONT AXLE                                                                                                                                       |                                                                                                                                         |                                                | Vehicle emissions are a primary contributor to clim<br>California Air Resources Board based on this vehicl                                                                                                                                                                                                                                                                                                                                                                                                                                                                                                                                                                                                                                                                                                                                                                                                                                                                                                                                                                                                                                                                                                                                                                                                                                                                                                                                                                                                                                                                                                                                                                                                                                                                                                                                                                                                                                                                                                                                                                                                                     |
|                                                                                          | (MSRP)                                                                                                                                                           |                                                                                                                                                  | PRICE INFORMATION                                                                                                                       | (MSRP)                                         | California Ali Nesources Doard based on this vehicl                                                                                                                                                                                                                                                                                                                                                                                                                                                                                                                                                                                                                                                                                                                                                                                                                                                                                                                                                                                                                                                                                                                                                                                                                                                                                                                                                                                                                                                                                                                                                                                                                                                                                                                                                                                                                                                                                                                                                                                                                                                                            |
| OPTIONAL EQUIPMENT/OTHER<br>2024 MODEL YEAR                                              |                                                                                                                                                                  |                                                                                                                                                  | BASE PRICE<br>TOTAL OPTIONS/OTHER                                                                                                       | \$53,380.00<br>8,875.00                        |                                                                                                                                                                                                                                                                                                                                                                                                                                                                                                                                                                                                                                                                                                                                                                                                                                                                                                                                                                                                                                                                                                                                                                                                                                                                                                                                                                                                                                                                                                                                                                                                                                                                                                                                                                                                                                                                                                                                                                                                                                                                                                                                |
| AVALANCHE GRAY PREFERRED EQUIPMENT PKG.101A                                              | 200.00                                                                                                                                                           | 0                                                                                                                                                |                                                                                                                                         | ,                                              |                                                                                                                                                                                                                                                                                                                                                                                                                                                                                                                                                                                                                                                                                                                                                                                                                                                                                                                                                                                                                                                                                                                                                                                                                                                                                                                                                                                                                                                                                                                                                                                                                                                                                                                                                                                                                                                                                                                                                                                                                                                                                                                                |
| 3.5L ECOBOOST V6 (GAS)<br>3.73 LIMITED SLIP AXLE                                         | 2,495.00<br>NO CHARGE                                                                                                                                            |                                                                                                                                                  | TOTAL VEHICLE & OPTIONS/OTHER<br>DESTINATION & DELIVERY                                                                                 | 62,255.00<br>2,095.00                          | <b>GOVERNMENT 5-STAR SAFETY</b>                                                                                                                                                                                                                                                                                                                                                                                                                                                                                                                                                                                                                                                                                                                                                                                                                                                                                                                                                                                                                                                                                                                                                                                                                                                                                                                                                                                                                                                                                                                                                                                                                                                                                                                                                                                                                                                                                                                                                                                                                                                                                                |
| REAR COMPARTMENT LIGHTING                                                                | 75.00                                                                                                                                                            |                                                                                                                                                  |                                                                                                                                         |                                                | Overall Vehicle Score Not Rat                                                                                                                                                                                                                                                                                                                                                                                                                                                                                                                                                                                                                                                                                                                                                                                                                                                                                                                                                                                                                                                                                                                                                                                                                                                                                                                                                                                                                                                                                                                                                                                                                                                                                                                                                                                                                                                                                                                                                                                                                                                                                                  |
| FRONT LICENSE PLATE BRACKET<br>EXTERIOR UPGRADE PKG - SRW                                | NO CHARGE<br>440.00                                                                                                                                              |                                                                                                                                                  |                                                                                                                                         |                                                | Based on the combined ratings of frontal, side and rollover.                                                                                                                                                                                                                                                                                                                                                                                                                                                                                                                                                                                                                                                                                                                                                                                                                                                                                                                                                                                                                                                                                                                                                                                                                                                                                                                                                                                                                                                                                                                                                                                                                                                                                                                                                                                                                                                                                                                                                                                                                                                                   |
| FRONT FOG LAMPS                                                                          |                                                                                                                                                                  |                                                                                                                                                  |                                                                                                                                         |                                                | Should ONLY be compared to other vehicles of similar size an                                                                                                                                                                                                                                                                                                                                                                                                                                                                                                                                                                                                                                                                                                                                                                                                                                                                                                                                                                                                                                                                                                                                                                                                                                                                                                                                                                                                                                                                                                                                                                                                                                                                                                                                                                                                                                                                                                                                                                                                                                                                   |
| 9150# GVWR PACKAGE<br>2WAY D/P NO ARM REST EB CLTH                                       | NO CHARGE<br>NO CHARGE                                                                                                                                           |                                                                                                                                                  |                                                                                                                                         |                                                |                                                                                                                                                                                                                                                                                                                                                                                                                                                                                                                                                                                                                                                                                                                                                                                                                                                                                                                                                                                                                                                                                                                                                                                                                                                                                                                                                                                                                                                                                                                                                                                                                                                                                                                                                                                                                                                                                                                                                                                                                                                                                                                                |
| PASSIVE ENTRY/START                                                                      | 370.00                                                                                                                                                           |                                                                                                                                                  |                                                                                                                                         |                                                | Frontal Driver                                                                                                                                                                                                                                                                                                                                                                                                                                                                                                                                                                                                                                                                                                                                                                                                                                                                                                                                                                                                                                                                                                                                                                                                                                                                                                                                                                                                                                                                                                                                                                                                                                                                                                                                                                                                                                                                                                                                                                                                                                                                                                                 |
| 50 STATE EMISSIONS<br>REVERSE SENSING SYSTEM                                             | NO CHARGE<br>NO CHARGE                                                                                                                                           |                                                                                                                                                  |                                                                                                                                         |                                                | Crash Passenger $\star \star$                                                                                                                                                                                                                                                                                                                                                                                                                                                                                                                                                                                                                                                                                                                                                                                                                                                                                                                                                                                                                                                                                                                                                                                                                                                                                                                                                                                                                                                                                                                                                                                                                                                                                                                                                                                                                                                                                                                                                                                                                                                                                                  |
| KEYLESS ENTRY PAD<br>SHORT-ARM PWR HEAT MIRRORS                                          | 95.00<br>160.00                                                                                                                                                  |                                                                                                                                                  |                                                                                                                                         |                                                | Based on the risk of injury in a frontal impact.<br>Should ONLY be compared to other vehicles of similar size ar                                                                                                                                                                                                                                                                                                                                                                                                                                                                                                                                                                                                                                                                                                                                                                                                                                                                                                                                                                                                                                                                                                                                                                                                                                                                                                                                                                                                                                                                                                                                                                                                                                                                                                                                                                                                                                                                                                                                                                                                               |
| ELEC AIR TEMP CONTROL<br>SYNC 4 NAVIGATION                                               | NO CHARGE<br>1,780.00                                                                                                                                            |                                                                                                                                                  |                                                                                                                                         |                                                | Side Front seat Not Rat                                                                                                                                                                                                                                                                                                                                                                                                                                                                                                                                                                                                                                                                                                                                                                                                                                                                                                                                                                                                                                                                                                                                                                                                                                                                                                                                                                                                                                                                                                                                                                                                                                                                                                                                                                                                                                                                                                                                                                                                                                                                                                        |
| ID CARGO FLOOR COVERING                                                                  | 925.00                                                                                                                                                           |                                                                                                                                                  |                                                                                                                                         |                                                | Crash Rear seat Not Rat                                                                                                                                                                                                                                                                                                                                                                                                                                                                                                                                                                                                                                                                                                                                                                                                                                                                                                                                                                                                                                                                                                                                                                                                                                                                                                                                                                                                                                                                                                                                                                                                                                                                                                                                                                                                                                                                                                                                                                                                                                                                                                        |
| 360-DEGREE CAMERA<br>AUX FUEL PORT EXTENSION                                             | 1,000.00<br>385.00                                                                                                                                               |                                                                                                                                                  |                                                                                                                                         |                                                | Based on the risk of injury in a side impact.                                                                                                                                                                                                                                                                                                                                                                                                                                                                                                                                                                                                                                                                                                                                                                                                                                                                                                                                                                                                                                                                                                                                                                                                                                                                                                                                                                                                                                                                                                                                                                                                                                                                                                                                                                                                                                                                                                                                                                                                                                                                                  |
| EXTENDED FUEL TANK (31 GAL)                                                              | NO CHARGE<br>195.00                                                                                                                                              |                                                                                                                                                  |                                                                                                                                         |                                                | Rollover Not Rat                                                                                                                                                                                                                                                                                                                                                                                                                                                                                                                                                                                                                                                                                                                                                                                                                                                                                                                                                                                                                                                                                                                                                                                                                                                                                                                                                                                                                                                                                                                                                                                                                                                                                                                                                                                                                                                                                                                                                                                                                                                                                                               |
| HEAVY-DUTY SCUFF PLATE KIT<br>ILLUMINATED SUN VISORS                                     | NO CHARGE<br>75.00                                                                                                                                               |                                                                                                                                                  |                                                                                                                                         |                                                | Based on the risk of rollover in a single-vehicle crash.                                                                                                                                                                                                                                                                                                                                                                                                                                                                                                                                                                                                                                                                                                                                                                                                                                                                                                                                                                                                                                                                                                                                                                                                                                                                                                                                                                                                                                                                                                                                                                                                                                                                                                                                                                                                                                                                                                                                                                                                                                                                       |
| 2 ADDITIONAL KEYS                                                                        | 75.00                                                                                                                                                            |                                                                                                                                                  |                                                                                                                                         |                                                | Star ratings range from 1 to 5 stars ( $\star \star \star \star$ ), wit                                                                                                                                                                                                                                                                                                                                                                                                                                                                                                                                                                                                                                                                                                                                                                                                                                                                                                                                                                                                                                                                                                                                                                                                                                                                                                                                                                                                                                                                                                                                                                                                                                                                                                                                                                                                                                                                                                                                                                                                                                                        |
| VINYL MATS FLOOR COVERING<br>LOAD AREA PROTECTION PKG                                    | 120.00<br>485.00                                                                                                                                                 |                                                                                                                                                  |                                                                                                                                         |                                                | Source: National Highway Traffic Safety Adminis<br>www.safercar.gov or 1-888-327-42                                                                                                                                                                                                                                                                                                                                                                                                                                                                                                                                                                                                                                                                                                                                                                                                                                                                                                                                                                                                                                                                                                                                                                                                                                                                                                                                                                                                                                                                                                                                                                                                                                                                                                                                                                                                                                                                                                                                                                                                                                            |
|                                                                                          | RAMP ONE                                                                                                                                                         |                                                                                                                                                  | TOTAL MSRP \$64                                                                                                                         | 4,350.00                                       | 1FTBR2YG1RKA27625                                                                                                                                                                                                                                                                                                                                                                                                                                                                                                                                                                                                                                                                                                                                                                                                                                                                                                                                                                                                                                                                                                                                                                                                                                                                                                                                                                                                                                                                                                                                                                                                                                                                                                                                                                                                                                                                                                                                                                                                                                                                                                              |
|                                                                                          | CH27                                                                                                                                                             |                                                                                                                                                  | Whether you decide to lo                                                                                                                |                                                |                                                                                                                                                                                                                                                                                                                                                                                                                                                                                                                                                                                                                                                                                                                                                                                                                                                                                                                                                                                                                                                                                                                                                                                                                                                                                                                                                                                                                                                                                                                                                                                                                                                                                                                                                                                                                                                                                                                                                                                                                                                                                                                                |
|                                                                                          | RAMP TWO                                                                                                                                                         | CONVOY                                                                                                                                           | vehicle, you'll find the ch                                                                                                             | noices that are right                          | WARNING: Operating, servicing and maintaining a pass                                                                                                                                                                                                                                                                                                                                                                                                                                                                                                                                                                                                                                                                                                                                                                                                                                                                                                                                                                                                                                                                                                                                                                                                                                                                                                                                                                                                                                                                                                                                                                                                                                                                                                                                                                                                                                                                                                                                                                                                                                                                           |
|                                                                                          |                                                                                                                                                                  | 71-T021 O/T 1                                                                                                                                    | Ford Credit for you. See your dealer<br>www.ford.com/finance.                                                                           | יטי טבומונז טו אוזונ                           | WARNING: Operating, servicing and maintaining a passe<br>vehicle can expose you to chemicals including engine ex<br>lead, which are known to the State of California to cause cancer                                                                                                                                                                                                                                                                                                                                                                                                                                                                                                                                                                                                                                                                                                                                                                                                                                                                                                                                                                                                                                                                                                                                                                                                                                                                                                                                                                                                                                                                                                                                                                                                                                                                                                                                                                                                                                                                                                                                           |
|                                                                                          |                                                                                                                                                                  | uant to the Federal Automobile<br>Act. Gasoline, License, and Title Fees,                                                                        | SPECIAL ORD                                                                                                                             | DER                                            | To minimize exposure, avoid breathing exhaust, do not idle the event of the reaction of the second s |