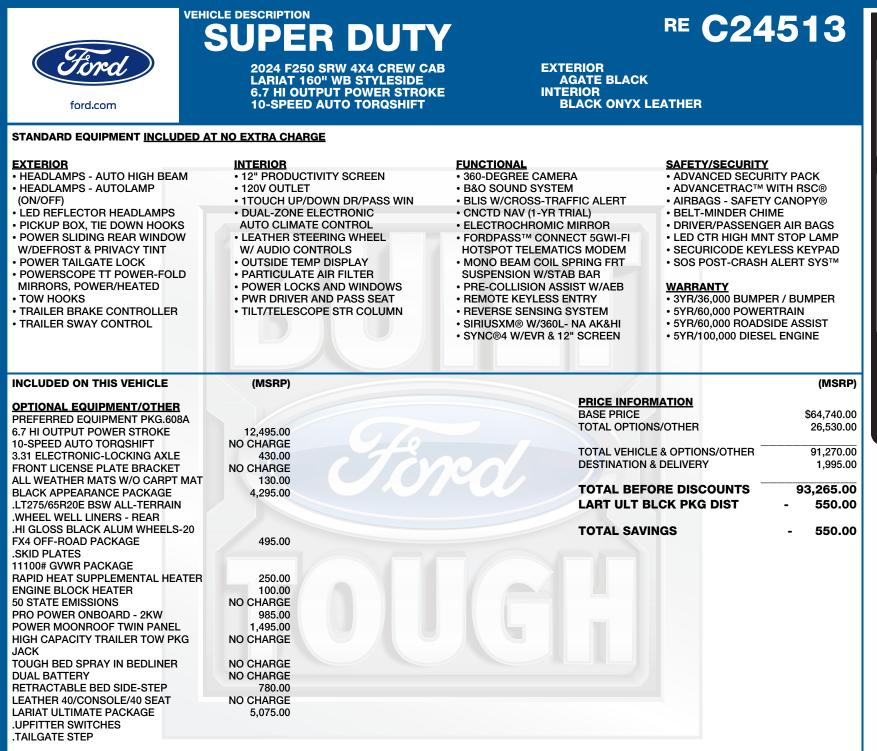

| RAMP ONE                                                                                                                                                                                                                                               |                          | TOTAL MSRP                                                                                                                                                               | \$92,715.00     |                                                                                               |
|--------------------------------------------------------------------------------------------------------------------------------------------------------------------------------------------------------------------------------------------------------|--------------------------|--------------------------------------------------------------------------------------------------------------------------------------------------------------------------|-----------------|-----------------------------------------------------------------------------------------------|
| RA84                                                                                                                                                                                                                                                   |                          |                                                                                                                                                                          |                 |                                                                                               |
| RAMP TWO                                                                                                                                                                                                                                               | RAIL                     | Whether you decide to lease or finance your<br>vehicle, you'll find the choices that are right<br>for you. See your dealer for details or visit<br>www.ford.com/finance. |                 |                                                                                               |
|                                                                                                                                                                                                                                                        | ITEM #:<br>72-8301 O/T 2 |                                                                                                                                                                          |                 | WARNING: Operatir<br>vehicle can expose y<br>lead, which are known to th                      |
| This label is affixed pursuant to the Federal Automobile<br>Information Disclosure Act. Gasoline, License, and Title Fees,<br>State and Local taxes are not included. Dealer installed<br>options or accessories are not included unless listed above. |                          | PM222 R RB X 420                                                                                                                                                         | 000072 12 22 23 | To minimize exposure, avoid<br>vehicle in a well-ventilated a<br>For more information go to v |