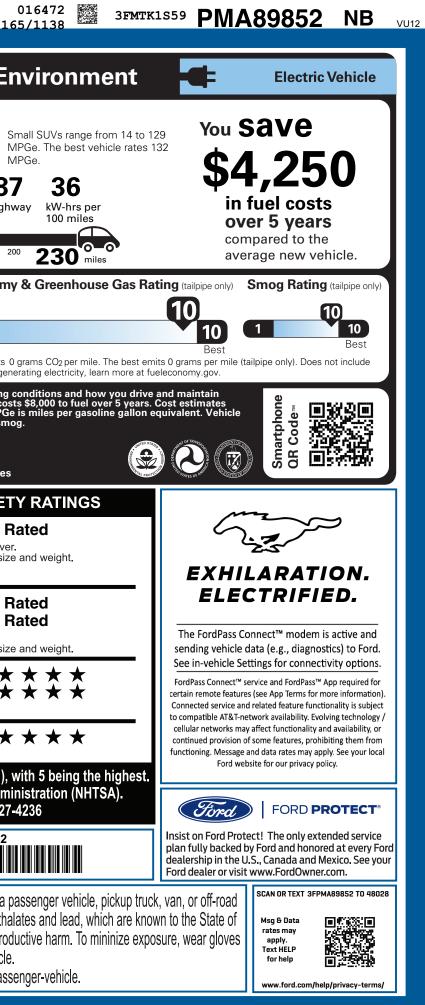

| ford.com                                                                                                                                                                                                                                                                                                                   | HICLE DESCRIPTION<br>MUSTANG M<br>2023 SELECT EAWD<br>5-PASSENGER<br>72KWH USABLE STD LFP BATT<br>SINGLE-SPEED TRANSMISSION                                                                                                                                                                                                                                    | EXTERIOR<br>STAR WH<br>INTERIOR                                                                                                                                                                                                                                                                   | PM A893<br>ITE MET TRI-COAT<br>X ACTIVEX SEAT MTRL                                                                                    | 852                                                                      | EPA<br>DOT Fuel Econo<br>Fuel Economy                                                                                                                                                                                                                                                                                                                                                                                                                                                                                                                                                                                                                                                                                                                                                                                                                                                                                                                                                                                                                                                                                                                                                                                                                                                                                                                                                                                                                                                                                                                                                                                                                                                                                                                                                                                                                                                                                                                                                                                                                                                                                              | MPGe Sma                                                                                            |
|----------------------------------------------------------------------------------------------------------------------------------------------------------------------------------------------------------------------------------------------------------------------------------------------------------------------------|----------------------------------------------------------------------------------------------------------------------------------------------------------------------------------------------------------------------------------------------------------------------------------------------------------------------------------------------------------------|---------------------------------------------------------------------------------------------------------------------------------------------------------------------------------------------------------------------------------------------------------------------------------------------------|---------------------------------------------------------------------------------------------------------------------------------------|--------------------------------------------------------------------------|------------------------------------------------------------------------------------------------------------------------------------------------------------------------------------------------------------------------------------------------------------------------------------------------------------------------------------------------------------------------------------------------------------------------------------------------------------------------------------------------------------------------------------------------------------------------------------------------------------------------------------------------------------------------------------------------------------------------------------------------------------------------------------------------------------------------------------------------------------------------------------------------------------------------------------------------------------------------------------------------------------------------------------------------------------------------------------------------------------------------------------------------------------------------------------------------------------------------------------------------------------------------------------------------------------------------------------------------------------------------------------------------------------------------------------------------------------------------------------------------------------------------------------------------------------------------------------------------------------------------------------------------------------------------------------------------------------------------------------------------------------------------------------------------------------------------------------------------------------------------------------------------------------------------------------------------------------------------------------------------------------------------------------------------------------------------------------------------------------------------------------|-----------------------------------------------------------------------------------------------------|
| STANDARD EQUIPMENT INCLUDED<br>EXTERIOR<br>• ACTIVE GRILLE SHUTTERS<br>• E-LATCH - PUSH BUTTON OPEN<br>• FRUNK - DRAINABLE<br>• HEADLAMPS - WIPER ACTIVATED<br>• HEADLAMPS - AUTO LED REFLCTR<br>• MIRRORS-PWR/HTD/MAN-FLD/<br>LED SIG/PONY PROJECTN LAMP<br>• REAR SPOILER<br>• TAILLAMPS-LED W/SEQUENTIAL<br>TURN SIGNAL | AT NO EXTRA CHARGE<br>INTERIOR<br>• 15.5" TOUCHSCREEN<br>• 1TOUCH UP/DOWN FRT/RR WIN<br>• AUTO-DIM REARVIEW MIRROR<br>• DUAL ILLUM VANITY MIRRORS<br>• DUAL ZONE AUTO CLIMATE CTL<br>• IP CLUSTR 10.2" DIGTAL SCR<br>• POWER DRIV SEAT - 8-WAY<br>• POWER DRIV SEAT - 8-WAY<br>• POWERPOINTS - 12V<br>• ROTARY GEAR SHIFT DIAL<br>• SCUFF PLATE W/PONY GRAPHIC | EUNCTIONAL<br>• 11KW AC ONBOARD CHARGEF<br>• 360-DEGREE CAMERA<br>• CNCTD BLT-IN NAV(3-YR INC)<br>• FORDPASS™ CONNECT 4GWI-<br>HOTSPOT TELEMATICS MODE<br>• INTELL ACCESS W/PUSH STAF<br>• J1772 CCS COMBO CONNECT<br>• REGENERATIVE BRAKING SYS<br>• SELECTABLE DRIVE MODES A<br>ONE PEDAL DRIVE | ADVANCETRAC™ AIRBAG - DRIVER KN AIRBAGS - DUAL STA AIRBAGS - FRT/REAF IMPACT & SIDE AIR C OR    ELCTR STABILITY/TF INDIV TIRE PRESS M | IEE<br>AGE FRONT<br>SIDE<br>SURTAIN<br>AACTN CTL<br>ONIT SYS<br>Y SYSTEM | combined city/hwy<br>Driving Range<br>When fully fueled, vehicle can tr<br>0 40 80<br>Charge Time: 7.4 hour<br>Annual fuel COS                                                                                                                                                                                                                                                                                                                                                                                                                                                                                                                                                                                                                                                                                                                                                                                                                                                                                                                                                                                                                                                                                                                                                                                                                                                                                                                                                                                                                                                                                                                                                                                                                                                                                                                                                                                                                                                                                                                                                                                                     | MP<br>98 87<br>city highwa<br>ravel about<br>120 160 200<br>(240V)<br>Fuel Economy 8                |
| • WINDSHIELD WIPER DE-ICER<br>• WIPERS - RAIN-SENSING<br>INCLUDED ON THIS VEHICLE<br>EQUIPMENT GROUP 100A                                                                                                                                                                                                                  | • SOFT VINYL WRAP-STEERING<br>WHEEL W/MOUNTED CONTROLS<br>• SPLIT FOLD REAR SEAT<br>• TILT/TELESCOPE STR COLUMN                                                                                                                                                                                                                                                | • SYNC®4A<br>• UP TO 150KW DC CHRG CAPA<br>• WIRELESS CHARGING PAD                                                                                                                                                                                                                                |                                                                                                                                       | / BUMPER<br>RAIN<br>DE ASSIST<br>F/COMPON<br>(MSRP)                      | \$750<br>Actual results will vary for many rearyour vehicle. The average new vehic are based on 15,000 miles per year a emissions are a significant cause of the second |                                                                                                     |
| OPTIONAL EQUIPMENT/OTHER<br>2023 MODEL YEAR<br>STAR WHITE MET TRI-COAT<br>72KWH USABLE STD LFP BATT<br>225/60R18 A/S BSW TIRES<br>BLUECRUISE 1.3 (90-DAY TRIAL)<br>18" GRAY PNTD ALUM WHEELS<br>MOBILE POWER CORD<br>COMFORT PACKAGE LITE                                                                                  | 795.00<br>NO CHARGE<br>500.00<br>1,500.00                                                                                                                                                                                                                                                                                                                      | TOTAL                                                                                                                                                                                                                                                                                             | RICE<br>OPTIONS/OTHER<br>/EHICLE & OPTIONS/OTHER<br>ATION & DELIVERY                                                                  | \$45,995.00<br>3,035.00<br>49,030.00<br>1,800.00                         | fueleconomy<br>calculate personalized estimates<br>GOVERNMENT<br>Overall Vehicle Score<br>Based on the combined ratings of t<br>Should ONLY be compared to othe                                                                                                                                                                                                                                                                                                                                                                                                                                                                                                                                                                                                                                                                                                                                                                                                                                                                                                                                                                                                                                                                                                                                                                                                                                                                                                                                                                                                                                                                                                                                                                                                                                                                                                                                                                                                                                                                                                                                                                    | and compare vehicles<br>5-STAR SAFETY<br>Not Ra                                                     |
| HEATED FRONT SEATS<br>HEATED STEERING WHEEL<br>MEMORY DR SEAT/SIDE MIRRORS<br>INTERIOR PROTECTION PACKAGE<br>.CARGO FLOOR LINER<br>.FLR LNERS FRR/RR:NO CRPT MATS<br>FRONT LICENSE PLATE BRACKET                                                                                                                           | 240.00<br>NO CHARGE                                                                                                                                                                                                                                                                                                                                            |                                                                                                                                                                                                                                                                                                   |                                                                                                                                       | ~                                                                        | Frontal<br>CrashDriver<br>PassengBased on the risk of injury in a from<br>Should ONLY be compared to otheSide<br>CrashFront set<br>Rear set                                                                                                                                                                                                                                                                                                                                                                                                                                                                                                                                                                                                                                                                                                                                                                                                                                                                                                                                                                                                                                                                                                                                                                                                                                                                                                                                                                                                                                                                                                                                                                                                                                                                                                                                                                                                                                                                                                                                                                                        | eat $\star$                                                                                         |
| 333                                                                                                                                                                                                                                                                                                                        |                                                                                                                                                                                                                                                                                                                                                                |                                                                                                                                                                                                                                                                                                   |                                                                                                                                       |                                                                          | Based on the risk of injury in a side<br><b>Rollover</b><br>Based on the risk of rollover in a side<br><b>Star ratings range from 1 to 5 s</b><br><b>Source: National Highway</b><br>www.safero                                                                                                                                                                                                                                                                                                                                                                                                                                                                                                                                                                                                                                                                                                                                                                                                                                                                                                                                                                                                                                                                                                                                                                                                                                                                                                                                                                                                                                                                                                                                                                                                                                                                                                                                                                                                                                                                                                                                    | e impact.<br>$\star \star \star$<br>ingle-vehicle crash.<br>stars ( $\star \star \star \star$ ), wi |
|                                                                                                                                                                                                                                                                                                                            | RAMP ONE<br>RA4B<br>RAMP TWO                                                                                                                                                                                                                                                                                                                                   | RAIL                                                                                                                                                                                                                                                                                              | Whether you decide to lease                                                                                                           | es that are right                                                        | 3FM                                                                                                                                                                                                                                                                                                                                                                                                                                                                                                                                                                                                                                                                                                                                                                                                                                                                                                                                                                                                                                                                                                                                                                                                                                                                                                                                                                                                                                                                                                                                                                                                                                                                                                                                                                                                                                                                                                                                                                                                                                                                                                                                | TK1S59PMA89852                                                                                      |
|                                                                                                                                                                                                                                                                                                                            | This label is affixed pursuant to th<br>Information Disclosure Act. Gaso<br>State and Local taxes are not inclu<br>options or accessories are not inc                                                                                                                                                                                                          | line, License, and Title Fees,<br>uded. Dealer installed PJ29 <sup>.</sup>                                                                                                                                                                                                                        | 1 N RB 2X 335 001918 09 2                                                                                                             | 29 23                                                                    | California to cause cancer and birth<br>or wash your hands frequently wher<br>For more information go to www.P6                                                                                                                                                                                                                                                                                                                                                                                                                                                                                                                                                                                                                                                                                                                                                                                                                                                                                                                                                                                                                                                                                                                                                                                                                                                                                                                                                                                                                                                                                                                                                                                                                                                                                                                                                                                                                                                                                                                                                                                                                    | I defects or other reproduce<br>n servicing your vehicle.                                           |