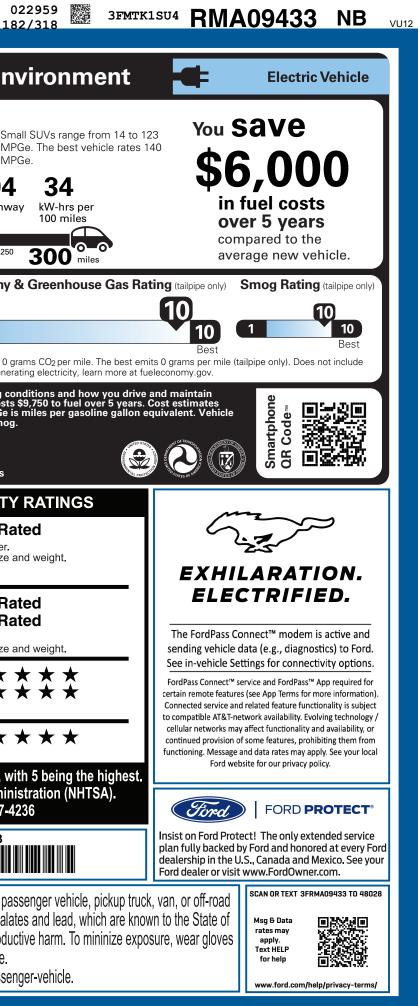

| servicing your vehicle.                                                                                      |