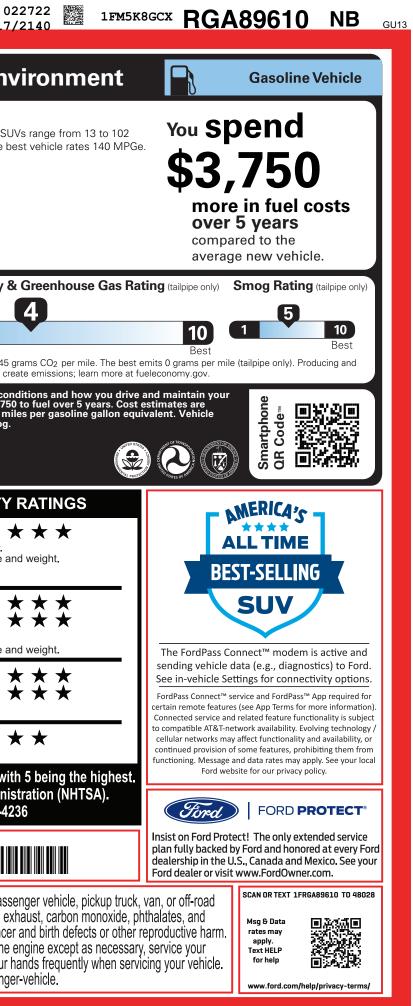

|

1202404046598

06/03/2024