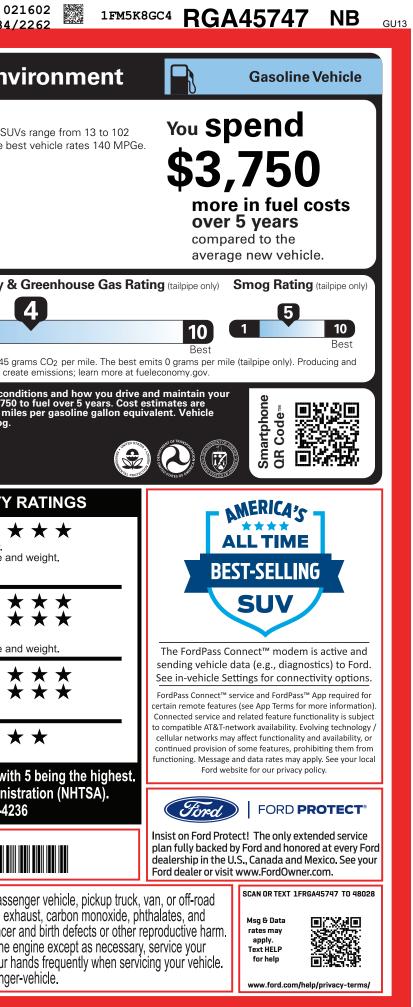

|

06/04/2024

1202402085170