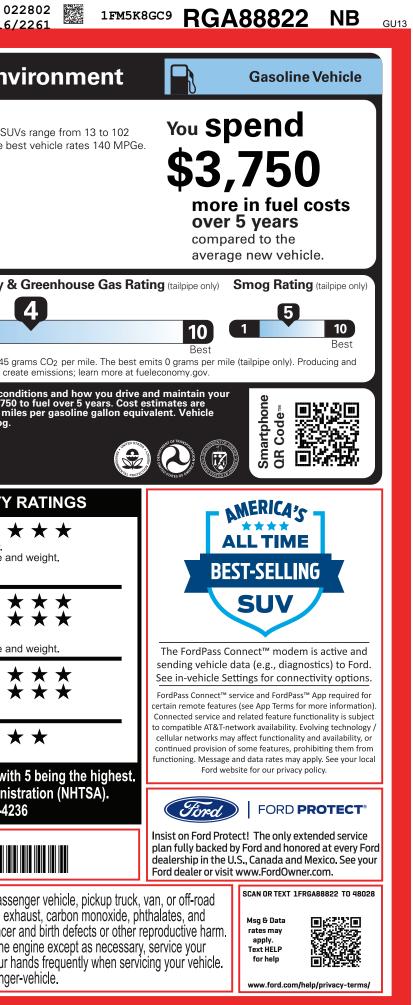

| 65Warnings.ca.gov/passenge                                                                                                                                                                                                                                                                                                                                                        |

1202404116872

05/31/2024