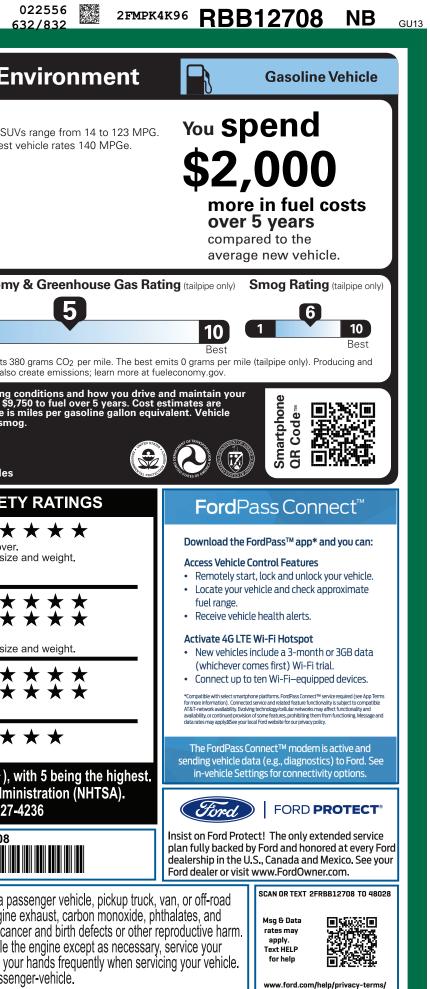

U W NE UTC CERT CERT CERT TRD RAMP BUMP CAMP BOOK EXFL ROTA

| 5-PASS<br>TWIN-S                                                                                                                                                                                                                                                                                                                         | DGE TITANIUM AWD E<br>ENGER<br>CRL 2.0L ECOBOOST ENG IN<br>AUTO TRANSMISSION                                                                                                                                                                                        | <b>RB B12</b><br>XTERIOR<br>RAPID RED TINTED CC<br>ITERIOR<br>CERAMIC ACTIVEX TRIMMED SEA                                                                                                                                                                            | Fuel Economy<br>Fuel Economy<br>The best                                                                                                                                                                              |
|------------------------------------------------------------------------------------------------------------------------------------------------------------------------------------------------------------------------------------------------------------------------------------------------------------------------------------------|---------------------------------------------------------------------------------------------------------------------------------------------------------------------------------------------------------------------------------------------------------------------|----------------------------------------------------------------------------------------------------------------------------------------------------------------------------------------------------------------------------------------------------------------------|-----------------------------------------------------------------------------------------------------------------------------------------------------------------------------------------------------------------------|
| EASY FUEL® CAPLESS FILLER EXHAUST TIPS - STAINLESS STEEL FOG LAMPS-LED GRILLE - CHROME GRILLE - CHROME HEADLAMPS - AUTO HIGH BEAM HEADLAMPS - AUTO HIGH BEAM HEADLAMPS - WIPER ACTIVATED HEADLAMPS - LED WITH SIGN LTG W/DARK BEZEL UIFTGATE - HANDS-FREE LIFTGATE - HANDS-FREE LIFTGATE - HANDS-FREE UITH SIG/APPROACH LAMP/MEM POWERPO | REARVIEW MIRROR• FORWARD SENSM VIS VANITY MIRR• INTELL ACCESS VIE ELECTRONIC• REAR PARKING SIATE CONTROL• REAR VIEW CAMWRAPPED STR WHL• REMOTE START SAND AUDIO CTRLS• SIRIUSXM® W/36AY PWR DRV W/MEM• SYNC®4A W/EVFWR PASS• UNIVER GARAGEINTS - 12V• WIRELESS CHAR | AIRBAG-DRIVER/PASNNECT 4GWI-FIAIRBAGS - DUAL STAATICS MODEMAIRBAGS - FRONT SEING SYSTEMMOUNTED SIDE IMPAW/PUSH STARTAIRBAGS - SAFETY CSENSORSINDIV TIRE PRESS MCERALATCH CHILD SAFETTSYSTEMPERIMETER ALARMIOL- NA AK&HIPERSONAL SAFETY SSOS POST-CRASH ALDOOR OPENER | S KNEE<br>GE FRONT<br>AT<br>CT<br>ANOPY®<br>ONIT SYS<br>Y SYSTEM<br>YSTEM™<br>EERT SYS™<br>Y BUMPER<br>ANN<br>Actual results will vary for many reasons including driving                                             |
|                                                                                                                                                                                                                                                                                                                                          | RAMP ONE<br>RA37                                                                                                                                                                                                                                                    |                                                                                                                                                                                                                                                                      | 2FMPK4K96RBB12708                                                                                                                                                                                                     |
|                                                                                                                                                                                                                                                                                                                                          | RAMP TWO RAIL<br>ITEM #:<br>53-7186 O/T 1                                                                                                                                                                                                                           | Ford Credit for you. See your dealer for d<br>www.ford.com/finance.                                                                                                                                                                                                  | s that are right<br>etails or visit WARNING: Operating, servicing and maintaining a province<br>vehicle can expose you to chemicals including engine<br>lead, which are known to the State of California to cause car |
|                                                                                                                                                                                                                                                                                                                                          | This label is affixed pursuant to the Federal Automobile<br>Information Disclosure Act. Gasoline, License, and Title Fea<br>State and Local taxes are not included. Dealer installed<br>options or accessories are not included unless listed above                 | RC151 N RB 2X 425 000568 03                                                                                                                                                                                                                                          | To minimize exposure, avoid breathing exhaust, do not idle to vehicle in a well-ventilated area and wear gloves or wash yo                                                                                            |