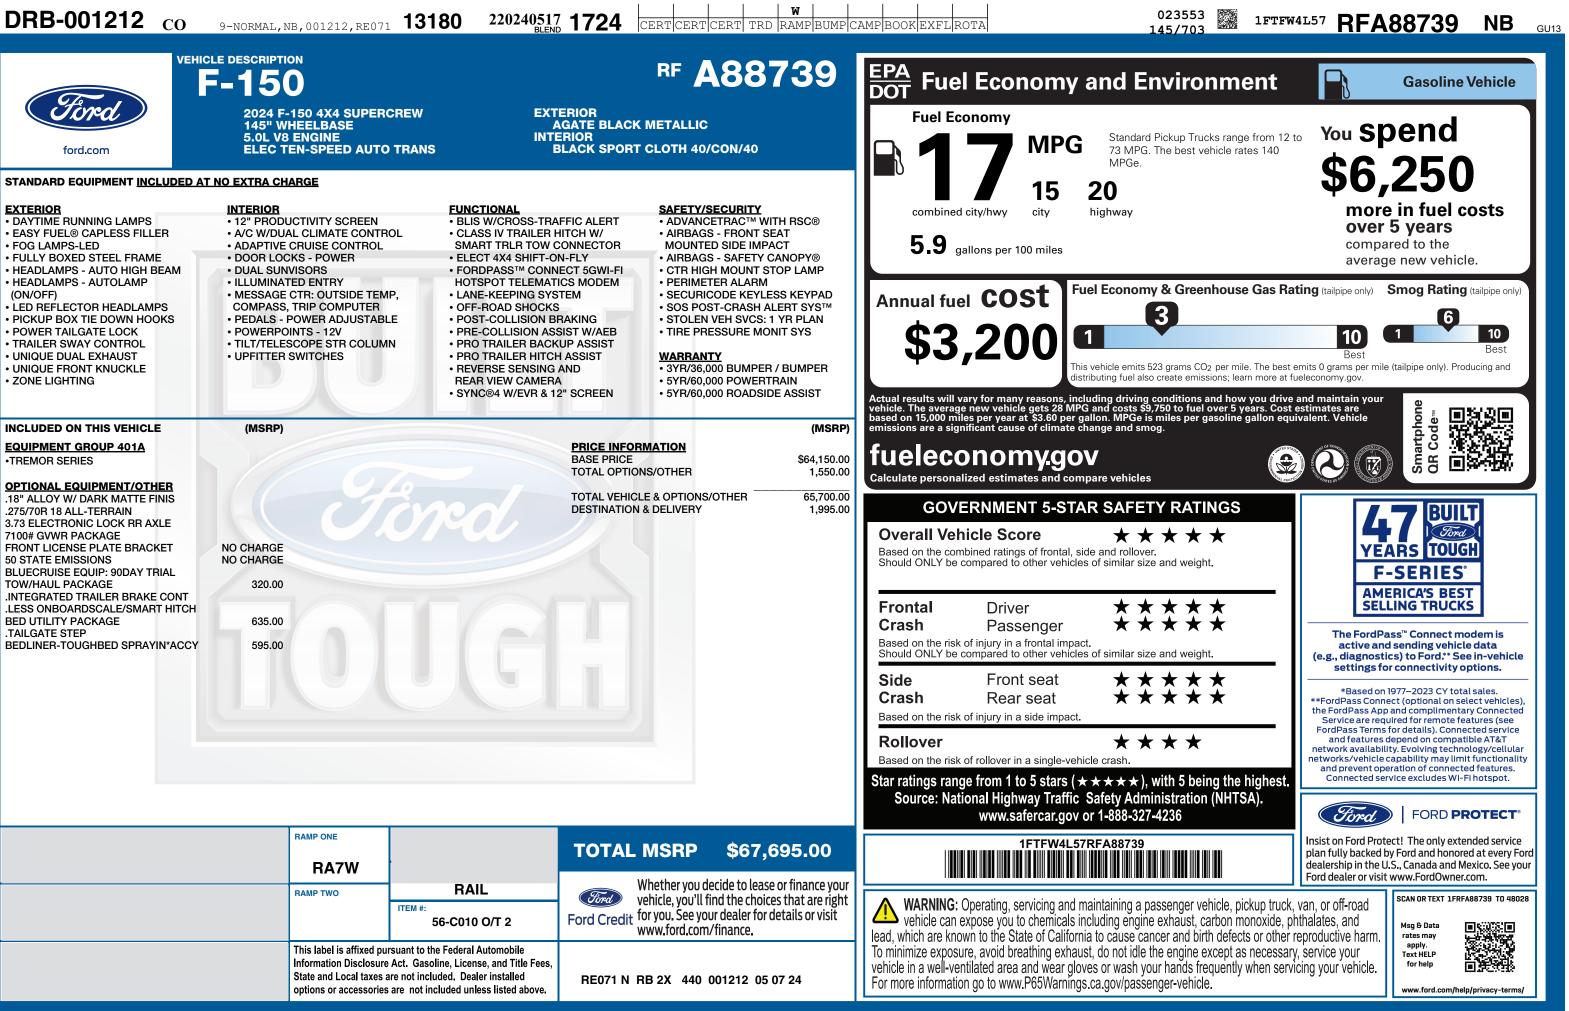

|  |      |    |    |      | _ |
|--|------|----|----|------|---|
|  |      |    |    |      |   |
|  |      | 00 |    |      |   |
|  | ≺⊢iv | юк | SE | RIFS |   |

| <b>OPTIONAL</b> | <b>EQUIPMENT/OTHEF</b> | ł |
|-----------------|------------------------|---|
| 18" ALLOV       | W/ DARK MATTE FINIS    | ŝ |

| .275/70R 18 ALL-TERRAIN        |
|--------------------------------|
| 3.73 ELECTRONIC LOCK RR AXLE   |
| 7100# GVWR PACKAGE             |
| FRONT LICENSE PLATE BRACKET    |
| 50 STATE EMISSIONS             |
| BLUECRUISE EQUIP: 90DAY TRIAL  |
| TOW/HAUL PACKAGE               |
| .INTEGRATED TRAILER BRAKE CONT |
| .LESS ONBOARDSCALE/SMART HITCH |
| BED UTILITY PACKAGE            |
| .TAILGATE STEP                 |
| BEDLINER-TOUGHBED SPRAYIN*ACC  |

|                        |   |    | BASE PRICE<br>TOTAL OPTION  |  |
|------------------------|---|----|-----------------------------|--|
|                        | 0 | ÔN | TOTAL VEHICL<br>DESTINATION |  |
| NO CHARGE<br>NO CHARGE |   |    |                             |  |
| 320.00                 |   |    |                             |  |
| 635.00                 |   |    |                             |  |
| 595.00                 |   |    |                             |  |
|                        |   |    |                             |  |

| <br>                                                                                                                                                                                                                                                   |                          |                                             |                                                                                |                                                                      |  |
|--------------------------------------------------------------------------------------------------------------------------------------------------------------------------------------------------------------------------------------------------------|--------------------------|---------------------------------------------|--------------------------------------------------------------------------------|----------------------------------------------------------------------|--|
| RAMP ONE                                                                                                                                                                                                                                               |                          | TOTAL MSRP \$67,695                         |                                                                                |                                                                      |  |
| RA7W                                                                                                                                                                                                                                                   |                          |                                             |                                                                                |                                                                      |  |
| RAMP TWO                                                                                                                                                                                                                                               | RAIL                     | Whether you d                               | ecide to lease or finance your                                                 |                                                                      |  |
|                                                                                                                                                                                                                                                        | ITEM #:<br>56-C010 O/T 2 | Ford Credit for you. See yo<br>www.ford.com | ind the choices that are right<br>ur dealer for details or visit<br>//finance. | WARNING: C<br>vehicle can e<br>lead, which are know                  |  |
| This label is affixed pursuant to the Federal Automobile<br>Information Disclosure Act. Gasoline, License, and Title Fees,<br>State and Local taxes are not included. Dealer installed<br>options or accessories are not included unless listed above. |                          | RE071 N RB 2X 440 001212 05 07 24           |                                                                                | To minimize exposur<br>vehicle in a well-ven<br>For more information |  |