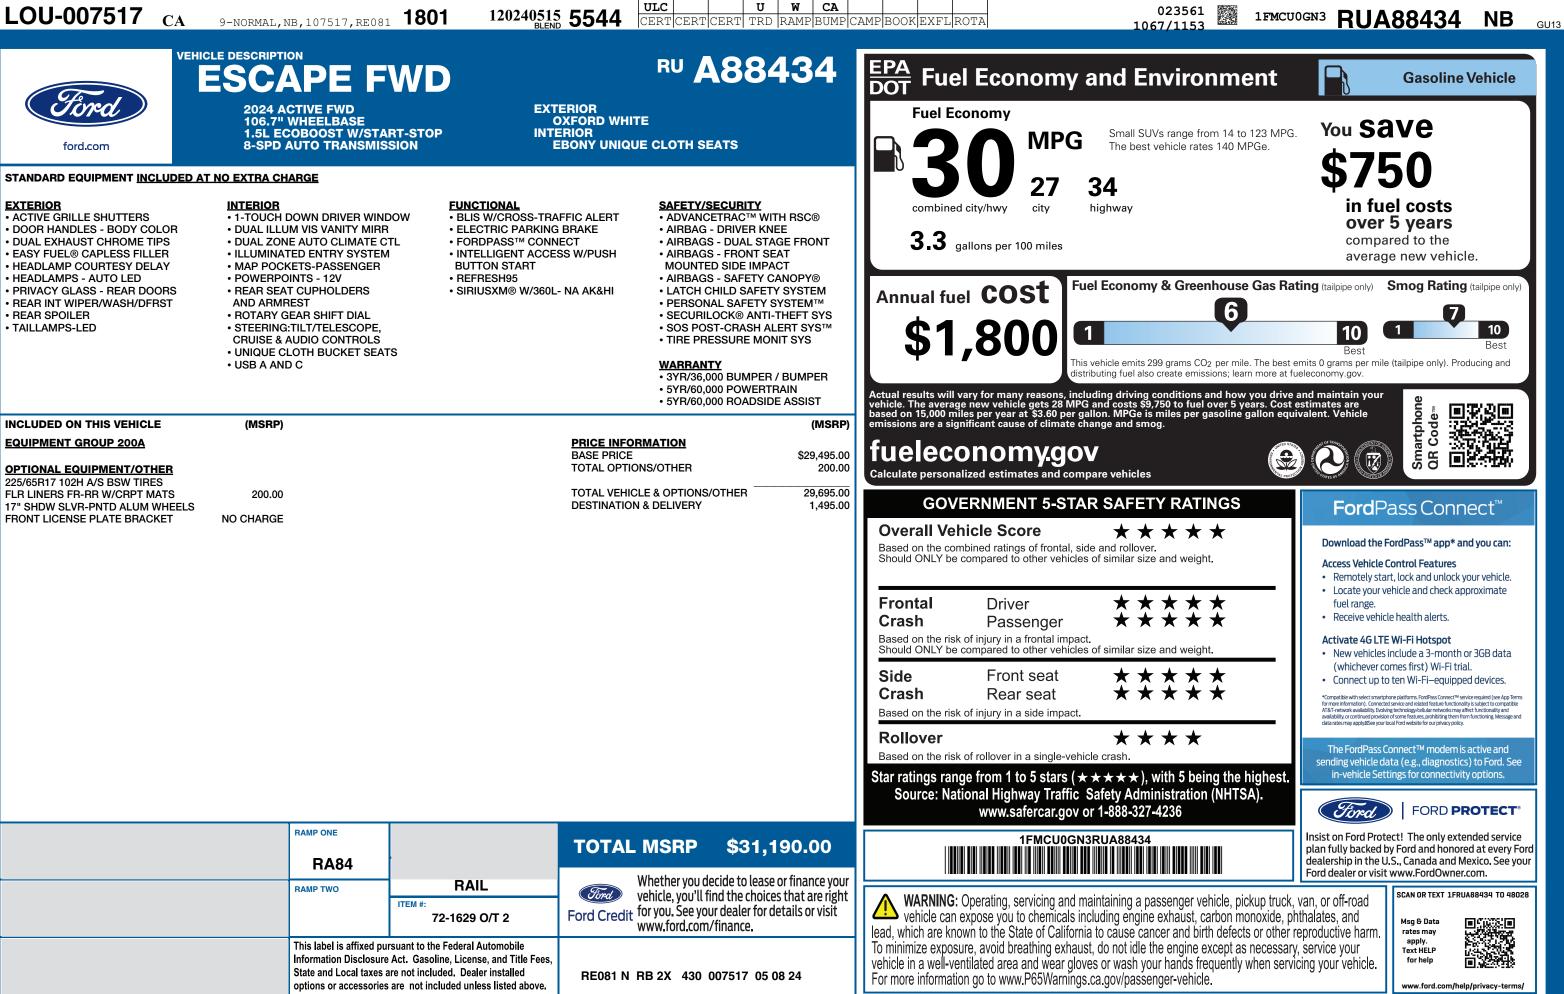

## EXTERIOR **INTERIOR** ACTIVE GRILLE SHUTTERS • 1-TOUCH DOWN DRIVER WINDOW DOOR HANDLES - BODY COLOR DUAL ILLUM VIS VANITY MIRR DUAL EXHAUST CHROME TIPS DUAL ZONE AUTO CLIMATE CTL • EASY FUEL® CAPLESS FILLER ILLUMINATED ENTRY SYSTEM HEADLAMP COURTESY DELAY • MAP POCKETS-PASSENGER HEADLAMPS - AUTO LED POWERPOINTS - 12V **PRIVACY GLASS - REAR DOORS** • REAR SEAT CUPHOLDERS REAR INT WIPER/WASH/DFRST AND ARMREST REAR SPOILER ROTARY GEAR SHIFT DIAL TAILLAMPS-LED STEERING:TILT/TELESCOPE, **CRUISE & AUDIO CONTROLS** UNIQUE CLOTH BUCKET SEATS • USB A AND C **INCLUDED ON THIS VEHICLE** (MSRP) EQUIPMENT GROUP 200A **OPTIONAL EQUIPMENT/OTHER** 225/65R17 102H A/S BSW TIRES FLR LINERS FR-RR W/CRPT MATS 200.00 17" SHDW SLVR-PNTD ALUM WHEELS FRONT LICENSE PLATE BRACKET NO CHARGE