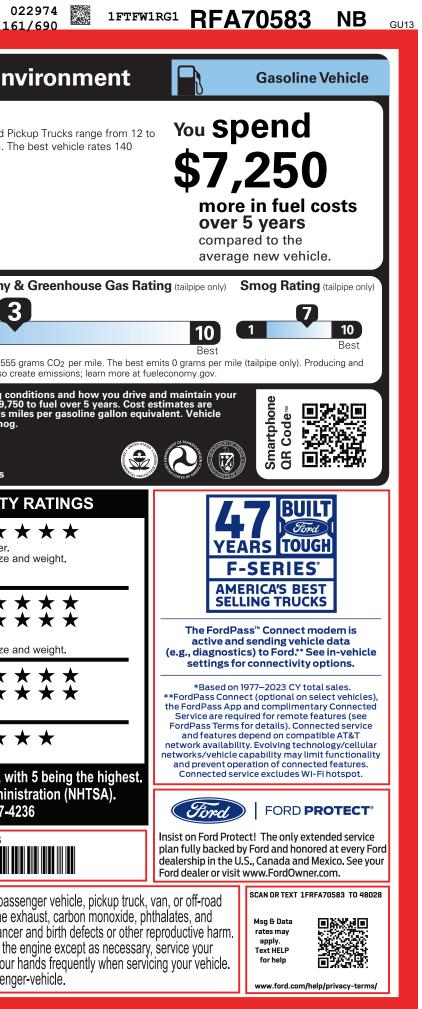

220240418 **2400** 

|                                                                                                                                                                                                                                                                                                                                                                                                                                                                                                                                                                                                                                                                                                                                                                                                                                                                                                                                                                                                                                                                                                                                                                                                                                                                                                                                                                                                                                                                                                                                                                                                                                                                                                                                                                                                                                                                                                                                                                                                                                                                                                                                | -150 RAP                                                                                                                                                                                                                                  | TOR                                                                                                                                                                                                                                                                                   | RF A7                                                                                                               | 0583                                                                                        | EPA<br>DOT Fuel Eco                                                                                                          | onomy and Env                                                                                                                                                                                                                                                                     |  |
|--------------------------------------------------------------------------------------------------------------------------------------------------------------------------------------------------------------------------------------------------------------------------------------------------------------------------------------------------------------------------------------------------------------------------------------------------------------------------------------------------------------------------------------------------------------------------------------------------------------------------------------------------------------------------------------------------------------------------------------------------------------------------------------------------------------------------------------------------------------------------------------------------------------------------------------------------------------------------------------------------------------------------------------------------------------------------------------------------------------------------------------------------------------------------------------------------------------------------------------------------------------------------------------------------------------------------------------------------------------------------------------------------------------------------------------------------------------------------------------------------------------------------------------------------------------------------------------------------------------------------------------------------------------------------------------------------------------------------------------------------------------------------------------------------------------------------------------------------------------------------------------------------------------------------------------------------------------------------------------------------------------------------------------------------------------------------------------------------------------------------------|-------------------------------------------------------------------------------------------------------------------------------------------------------------------------------------------------------------------------------------------|---------------------------------------------------------------------------------------------------------------------------------------------------------------------------------------------------------------------------------------------------------------------------------------|---------------------------------------------------------------------------------------------------------------------|---------------------------------------------------------------------------------------------|------------------------------------------------------------------------------------------------------------------------------|-----------------------------------------------------------------------------------------------------------------------------------------------------------------------------------------------------------------------------------------------------------------------------------|--|
| FORD PERFORMANCE                                                                                                                                                                                                                                                                                                                                                                                                                                                                                                                                                                                                                                                                                                                                                                                                                                                                                                                                                                                                                                                                                                                                                                                                                                                                                                                                                                                                                                                                                                                                                                                                                                                                                                                                                                                                                                                                                                                                                                                                                                                                                                               | 2024 RAPTOR 4X4 SUPEF<br>145" WHEELBASE<br>3.5L ECOBOOST HIGH OU<br>ELEC TEN-SPEED AUTO 1                                                                                                                                                 | C<br>ITPUT INTE                                                                                                                                                                                                                                                                       | TERIOR<br>CARBONIZED GRAY METALLIC<br>ERIOR<br>BLACK LEATHER BUCKET SEATS                                           |                                                                                             | Fuel Economy                                                                                                                 | MPG Standard Picl<br>73 MPG. The<br>MPGe.                                                                                                                                                                                                                                         |  |
| STANDARD EQUIPMENT INCLUDED AT NO EXTRA CHARGE                                                                                                                                                                                                                                                                                                                                                                                                                                                                                                                                                                                                                                                                                                                                                                                                                                                                                                                                                                                                                                                                                                                                                                                                                                                                                                                                                                                                                                                                                                                                                                                                                                                                                                                                                                                                                                                                                                                                                                                                                                                                                 |                                                                                                                                                                                                                                           |                                                                                                                                                                                                                                                                                       |                                                                                                                     |                                                                                             |                                                                                                                              | 14 18                                                                                                                                                                                                                                                                             |  |
| EXTERIOR<br>• 5 LINK REAR SUSPENSION<br>• BUMPER - RAPTOR-UNIQUE<br>FRONT PERFORMANCE<br>• DUAL EXHAUST SYSTEM W/DUAL<br>TAILPIPES<br>• FUEL TANK - 36.0 GALLON<br>• HEADLAMPS - AUTO HIGH BEAM                                                                                                                                                                                                                                                                                                                                                                                                                                                                                                                                                                                                                                                                                                                                                                                                                                                                                                                                                                                                                                                                                                                                                                                                                                                                                                                                                                                                                                                                                                                                                                                                                                                                                                                                                                                                                                                                                                                                | INTERIOR<br>• 12" PRODUCTIVITY SCREEN<br>• 2ND ROW HEATED SEATS<br>• A/C W/DUAL CLIMATE CONTROI<br>• ADAPTIVE CRUISE CONTROL<br>• COMPASS<br>• HEAD-UP DISPLAY<br>• HTD LTHR WRAPPED STR WHL                                              | EUNCTIONAL<br>• 360-DEGREE CAMEI<br>• B&O UNLEASHED, 1<br>• BED UTILITY PKG<br>• FORDPASS™ CONN<br>HOTSPOT TELEMAT<br>• FOX LIVE VALVE SH<br>• MOBILE OFFICE PK0                                                                                                                      | 4 SPKR • AIRBAGS - FR<br>MOUNTED SIE<br>IECT 5GWI-FI • AIRBAGS - SA<br>ICS MODEM • PERIMETER A<br>OCKS • SECURICODE | AC™ WITH RSC®<br>RONT SEAT<br>DE IMPACT<br>AFETY CANOPY®                                    | combined city/hwy<br>6.2 gallons per<br>Annual fuel CC                                                                       | city highway<br>r 100 miles                                                                                                                                                                                                                                                       |  |
| <ul> <li>HEADLAMPS - AUTOLAMP<br/>(ON/OFF)</li> <li>LED PROJECTOR W/ DYNAMIC<br/>BENDING HEADLAMPS</li> <li>LED SIDE-MIRROR SPOTLIGHTS</li> <li>RIGID® LED FOG LAMP</li> <li>RUNNING BOARDS - CAST ALUM</li> <li>WHEEL LIP MOLDINGS</li> </ul>                                                                                                                                                                                                                                                                                                                                                                                                                                                                                                                                                                                                                                                                                                                                                                                                                                                                                                                                                                                                                                                                                                                                                                                                                                                                                                                                                                                                                                                                                                                                                                                                                                                                                                                                                                                                                                                                                 | <ul> <li>OUTSIDE TEMP DISPLAY</li> <li>PEDALS-PWR ADJ W/MEMORY</li> <li>POWER LOCKS AND WINDOWS</li> <li>RAPTOR BRANDED FLOOR MAT</li> <li>RAPTOR-UNIQUE CENTER STACC</li> <li>STEERING - TILT/TELESCOPIC<br/>WHEEL WITH AUDIO</li> </ul> | PEDALS-PWR ADJ W/MEMORY       • PRO TRAILER HITCI         POWER LOCKS AND WINDOWS       • REVERSE SENSING         RAPTOR BRANDED FLOOR MATS       REAR VIEW CAMER/         RAPTOR-UNIQUE CENTER STACK       • SKID PLATES         STEERING - TILT/TELESCOPIC       • SYNC®4 W/EVR & 1 |                                                                                                                     | SVCS: 1 YR PLAN<br>RE MONIT SYS<br>UMPER / BUMPER<br>OWERTRAIN<br>OADSIDE ASSIST            | \$3,4                                                                                                                        |                                                                                                                                                                                                                                                                                   |  |
| INCLUDED ON THIS VEHICLE<br>EQUIPMENT GROUP 801A                                                                                                                                                                                                                                                                                                                                                                                                                                                                                                                                                                                                                                                                                                                                                                                                                                                                                                                                                                                                                                                                                                                                                                                                                                                                                                                                                                                                                                                                                                                                                                                                                                                                                                                                                                                                                                                                                                                                                                                                                                                                               |                                                                                                                                                                                                                                           |                                                                                                                                                                                                                                                                                       |                                                                                                                     |                                                                                             |                                                                                                                              |                                                                                                                                                                                                                                                                                   |  |
| •RAPTOR SERIES                                                                                                                                                                                                                                                                                                                                                                                                                                                                                                                                                                                                                                                                                                                                                                                                                                                                                                                                                                                                                                                                                                                                                                                                                                                                                                                                                                                                                                                                                                                                                                                                                                                                                                                                                                                                                                                                                                                                                                                                                                                                                                                 |                                                                                                                                                                                                                                           | BASE PRICE<br>TOTAL OPTIONS/OTHER                                                                                                                                                                                                                                                     | \$78,330.00<br>2,090.00                                                                                             | fueleconomy.gov<br>Calculate personalized estimates and compare vehicles                    |                                                                                                                              |                                                                                                                                                                                                                                                                                   |  |
| OPTIONAL EQUIPMENT/OTHER<br>.17" CAST ALUMINUM WHEELS                                                                                                                                                                                                                                                                                                                                                                                                                                                                                                                                                                                                                                                                                                                                                                                                                                                                                                                                                                                                                                                                                                                                                                                                                                                                                                                                                                                                                                                                                                                                                                                                                                                                                                                                                                                                                                                                                                                                                                                                                                                                          |                                                                                                                                                                                                                                           | TOTAL VEHICLE & OPTIONS/OTHE                                                                                                                                                                                                                                                          | L VEHICLE & OPTIONS/OTHER 80,420.00                                                                                 |                                                                                             |                                                                                                                              |                                                                                                                                                                                                                                                                                   |  |
| .LT315/70R17 BSW ALL-TERRAIN<br>4.10 ELECTRONIC LOCK RR AXLE                                                                                                                                                                                                                                                                                                                                                                                                                                                                                                                                                                                                                                                                                                                                                                                                                                                                                                                                                                                                                                                                                                                                                                                                                                                                                                                                                                                                                                                                                                                                                                                                                                                                                                                                                                                                                                                                                                                                                                                                                                                                   | NO CHARGE                                                                                                                                                                                                                                 | DESTINATION & DELIVERY 1,995.00                                                                                                                                                                                                                                                       |                                                                                                                     |                                                                                             | GOVERNMENT 5-STAR SAFETY Overall Vehicle Score                                                                               |                                                                                                                                                                                                                                                                                   |  |
| 7350# GVWR PACKAGE<br>FRONT LICENSE PLATE BRACKET<br>50 STATE EMISSIONS<br>TWIN PANEL MOONROOF<br>BEDLINER-TOUGHBED SPRAYIN*ACCY                                                                                                                                                                                                                                                                                                                                                                                                                                                                                                                                                                                                                                                                                                                                                                                                                                                                                                                                                                                                                                                                                                                                                                                                                                                                                                                                                                                                                                                                                                                                                                                                                                                                                                                                                                                                                                                                                                                                                                                               | NO CHARGE<br>NO CHARGE<br>1,495.00<br>595.00                                                                                                                                                                                              |                                                                                                                                                                                                                                                                                       |                                                                                                                     |                                                                                             | Based on the combined ratings of frontal, side and rollover.<br>Should ONLY be compared to other vehicles of similar size an |                                                                                                                                                                                                                                                                                   |  |
| Front Crash Based or Should Crash Based or S |                                                                                                                                                                                                                                           |                                                                                                                                                                                                                                                                                       |                                                                                                                     |                                                                                             |                                                                                                                              | ver<br>ssenger ★★★<br>↑ a frontal impact.<br>to other vehicles of similar size an                                                                                                                                                                                                 |  |
|                                                                                                                                                                                                                                                                                                                                                                                                                                                                                                                                                                                                                                                                                                                                                                                                                                                                                                                                                                                                                                                                                                                                                                                                                                                                                                                                                                                                                                                                                                                                                                                                                                                                                                                                                                                                                                                                                                                                                                                                                                                                                                                                |                                                                                                                                                                                                                                           |                                                                                                                                                                                                                                                                                       |                                                                                                                     |                                                                                             | 0.00                                                                                                                         | nt seat<br>ar seat<br>n a side impact. ★★★                                                                                                                                                                                                                                        |  |
|                                                                                                                                                                                                                                                                                                                                                                                                                                                                                                                                                                                                                                                                                                                                                                                                                                                                                                                                                                                                                                                                                                                                                                                                                                                                                                                                                                                                                                                                                                                                                                                                                                                                                                                                                                                                                                                                                                                                                                                                                                                                                                                                |                                                                                                                                                                                                                                           |                                                                                                                                                                                                                                                                                       |                                                                                                                     |                                                                                             | Rollover                                                                                                                     | ***                                                                                                                                                                                                                                                                               |  |
|                                                                                                                                                                                                                                                                                                                                                                                                                                                                                                                                                                                                                                                                                                                                                                                                                                                                                                                                                                                                                                                                                                                                                                                                                                                                                                                                                                                                                                                                                                                                                                                                                                                                                                                                                                                                                                                                                                                                                                                                                                                                                                                                |                                                                                                                                                                                                                                           |                                                                                                                                                                                                                                                                                       |                                                                                                                     |                                                                                             | Source: National Hig                                                                                                         | I to 5 stars (★★★★★), wit<br>hway Traffic Safety Adminis<br>safercar.gov or 1-888-327-42                                                                                                                                                                                          |  |
|                                                                                                                                                                                                                                                                                                                                                                                                                                                                                                                                                                                                                                                                                                                                                                                                                                                                                                                                                                                                                                                                                                                                                                                                                                                                                                                                                                                                                                                                                                                                                                                                                                                                                                                                                                                                                                                                                                                                                                                                                                                                                                                                | RAMP ONE<br>RA84                                                                                                                                                                                                                          |                                                                                                                                                                                                                                                                                       |                                                                                                                     | 82,415.00                                                                                   |                                                                                                                              | 1FTFW1RG1RFA70583                                                                                                                                                                                                                                                                 |  |
|                                                                                                                                                                                                                                                                                                                                                                                                                                                                                                                                                                                                                                                                                                                                                                                                                                                                                                                                                                                                                                                                                                                                                                                                                                                                                                                                                                                                                                                                                                                                                                                                                                                                                                                                                                                                                                                                                                                                                                                                                                                                                                                                | RAMP TWO                                                                                                                                                                                                                                  | RAIL                                                                                                                                                                                                                                                                                  | ( <i>Signal</i> ) vehicle you'll find th                                                                            | hether you decide to lease or finance your<br>hicle, you'll find the choices that are right | WARNING: Operating                                                                                                           | , servicing and maintaining a passe                                                                                                                                                                                                                                               |  |
|                                                                                                                                                                                                                                                                                                                                                                                                                                                                                                                                                                                                                                                                                                                                                                                                                                                                                                                                                                                                                                                                                                                                                                                                                                                                                                                                                                                                                                                                                                                                                                                                                                                                                                                                                                                                                                                                                                                                                                                                                                                                                                                                |                                                                                                                                                                                                                                           | 71-1740 O/T 2                                                                                                                                                                                                                                                                         | Ford Credit for you. See your dealer for details or visi www.ford.com/finance.                                      |                                                                                             | vehicle can expose you                                                                                                       | , servicing and maintaining a passe<br>u to chemicals including engine ex<br>State of California to cause cancer                                                                                                                                                                  |  |
|                                                                                                                                                                                                                                                                                                                                                                                                                                                                                                                                                                                                                                                                                                                                                                                                                                                                                                                                                                                                                                                                                                                                                                                                                                                                                                                                                                                                                                                                                                                                                                                                                                                                                                                                                                                                                                                                                                                                                                                                                                                                                                                                | Information Disclosure A<br>State and Local taxes are                                                                                                                                                                                     | uant to the Federal Automobile<br>ct. Gasoline, License, and Title Fees,<br>not included. Dealer installed<br>re not included unless listed above.                                                                                                                                    | RD081 N RB 2X 440 0040                                                                                              | RD081 N RB 2X 440 004040 04 08 24                                                           |                                                                                                                              | To minimize exposure, avoid breathing exhaust, do not idle the overlapping to cause cancel to minimize exposure, avoid breathing exhaust, do not idle the overlapping to well-ventilated area and wear gloves or wash your here information go to www.P65Warnings.ca.gov/passenge |  |
|                                                                                                                                                                                                                                                                                                                                                                                                                                                                                                                                                                                                                                                                                                                                                                                                                                                                                                                                                                                                                                                                                                                                                                                                                                                                                                                                                                                                                                                                                                                                                                                                                                                                                                                                                                                                                                                                                                                                                                                                                                                                                                                                |                                                                                                                                                                                                                                           |                                                                                                                                                                                                                                                                                       |                                                                                                                     |                                                                                             |                                                                                                                              | 000040410                                                                                                                                                                                                                                                                         |  |