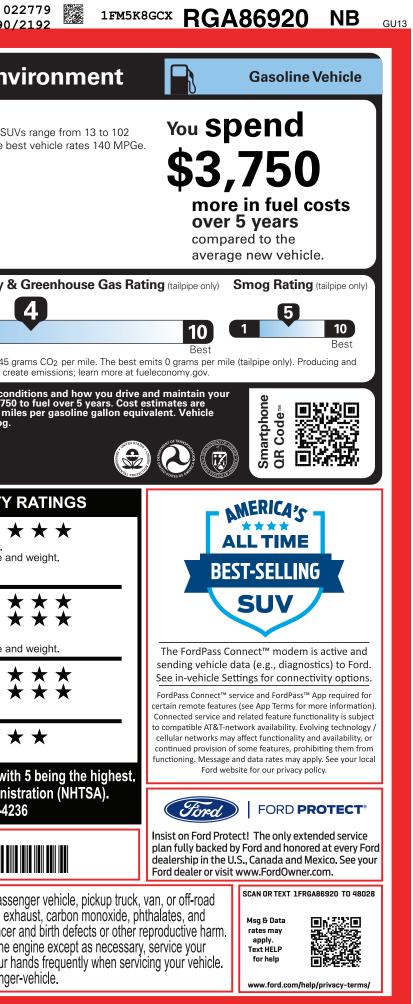

| CHI-005721 <sub>TX</sub>                                                                                                                                                                                                                                                                                                                                                                                                                                                                                     | 9-NORMAL, NB, 105721, RC271 <b>109</b>                                                                                                                                                                                                                                                                                                               | 0 120240409 3                                                                                                                                                                                                                                                                                                                                                                  | 855 CERT CERT CERT                                                                                                                                                                                                                                                                                                                                                                                                                       | U W TX<br>TRD RAMP BUMP CA                                                                                                                                                      | AMP BOOK EXFL ROTA                                                                                                                                                                                                                                                              | 02<br>1090/                                                                                                                                                                                                                                                                                                                                                                                                                                                                                                                                                                                                                                                                                                                                                                                                                                                                                                                                                                                                                                                                                                                                                                                                                                                                                                                                                                                                                                                                                                                                                                                                                                                                                                                                                                                                                                                                                                                                                                                                                                                                                                                    |  |
|--------------------------------------------------------------------------------------------------------------------------------------------------------------------------------------------------------------------------------------------------------------------------------------------------------------------------------------------------------------------------------------------------------------------------------------------------------------------------------------------------------------|------------------------------------------------------------------------------------------------------------------------------------------------------------------------------------------------------------------------------------------------------------------------------------------------------------------------------------------------------|--------------------------------------------------------------------------------------------------------------------------------------------------------------------------------------------------------------------------------------------------------------------------------------------------------------------------------------------------------------------------------|------------------------------------------------------------------------------------------------------------------------------------------------------------------------------------------------------------------------------------------------------------------------------------------------------------------------------------------------------------------------------------------------------------------------------------------|---------------------------------------------------------------------------------------------------------------------------------------------------------------------------------|---------------------------------------------------------------------------------------------------------------------------------------------------------------------------------------------------------------------------------------------------------------------------------|--------------------------------------------------------------------------------------------------------------------------------------------------------------------------------------------------------------------------------------------------------------------------------------------------------------------------------------------------------------------------------------------------------------------------------------------------------------------------------------------------------------------------------------------------------------------------------------------------------------------------------------------------------------------------------------------------------------------------------------------------------------------------------------------------------------------------------------------------------------------------------------------------------------------------------------------------------------------------------------------------------------------------------------------------------------------------------------------------------------------------------------------------------------------------------------------------------------------------------------------------------------------------------------------------------------------------------------------------------------------------------------------------------------------------------------------------------------------------------------------------------------------------------------------------------------------------------------------------------------------------------------------------------------------------------------------------------------------------------------------------------------------------------------------------------------------------------------------------------------------------------------------------------------------------------------------------------------------------------------------------------------------------------------------------------------------------------------------------------------------------------|--|
|                                                                                                                                                                                                                                                                                                                                                                                                                                                                                                              | ICLE DESCRIPTION<br>EXPLORER ST 4WD<br>2024 EXPLORER ST 4WD<br>119" WHEELBASE<br>3.0L ECOBOOST V6 ENGINE<br>10-SPEED AUTO TRANSMISSION                                                                                                                                                                                                               | INTERI                                                                                                                                                                                                                                                                                                                                                                         | R WHITE MET TRI-COAT                                                                                                                                                                                                                                                                                                                                                                                                                     |                                                                                                                                                                                 | Fuel Economy                                                                                                                                                                                                                                                                    | Nomy and Env<br>MPG Standard SUV<br>MPG. The be                                                                                                                                                                                                                                                                                                                                                                                                                                                                                                                                                                                                                                                                                                                                                                                                                                                                                                                                                                                                                                                                                                                                                                                                                                                                                                                                                                                                                                                                                                                                                                                                                                                                                                                                                                                                                                                                                                                                                                                                                                                                                |  |
| STANDARD EQUIPMENT INCLUDED AT NO EXTRA CHARGE                                                                                                                                                                                                                                                                                                                                                                                                                                                               |                                                                                                                                                                                                                                                                                                                                                      |                                                                                                                                                                                                                                                                                                                                                                                |                                                                                                                                                                                                                                                                                                                                                                                                                                          |                                                                                                                                                                                 |                                                                                                                                                                                                                                                                                 | 18 24                                                                                                                                                                                                                                                                                                                                                                                                                                                                                                                                                                                                                                                                                                                                                                                                                                                                                                                                                                                                                                                                                                                                                                                                                                                                                                                                                                                                                                                                                                                                                                                                                                                                                                                                                                                                                                                                                                                                                                                                                                                                                                                          |  |
| EXTERIOR<br>• EASY FUEL® CAPLESS FILLER<br>• FRT/RR SKID PLATE ELEMENTS<br>• GRILLE - BLACK MESH INSERT<br>• HEAD/TAILLAMPS - BLACKOUT<br>• HEADLAMPS - AUTO LED<br>• LED SIGNATURE LIGHTING<br>• LWR BODYSIDE CLADDING-BLK<br>• PRIVACY GLASS - REAR DOORS<br>• QUAD TIP DUAL EXHAUST<br>• REAR INT WIPER/WASH/DFRST<br>• TAILLAMPS/FOG LAMPS - LED<br>• TRAILER SWAY CONTROL                                                                                                                               | INTERIOR<br>• 12" LCD DIGITAL IP CLUSTER<br>• 1ST/2ND RW FLR MATS-CARPET<br>• 1TOUCH UP/DOWN DR/PASS WIN<br>• DUAL ILLUM VIS VANITY MIRR<br>• HTD LTHR WRAPPED STEER WHL<br>W/LOGO, MOUNTED CONTROLS<br>• POWERPOINTS - 12V<br>• ROTARY GEAR SHIFT DIAL<br>• SPORT BUCKET FRONT SEATS<br>• TRI-ZONE ELECTRNC TMP CTRL<br>• USB A(1) AND C(1)-1ST ROW | FUNCTIONAL<br>• 4-DR INTELL ACCESS LI<br>UNLOCK W/PUSH-BUTT<br>• CLASS IV TRAILER TOW<br>• FORD CO-PILOT360™<br>• FORDPASS™ CONNECT<br>• REAR PARKING SENSOI<br>• REAR VIEW CAMERA<br>• REFRESH95<br>• REMOTE START SYSTEI<br>• SECURICODE KEYLESS<br>• SIDE-WIND STABILIZAT<br>• SIRIUSXM® - SVC N/A A<br>• SPORT-TUNED SUSPEN<br>• SYNC®3 W/TOUCHSCR<br>• TERRAIN MANAGEMENT | ON START • AIRBAG-DRIVER   ' PKG • AIRBAGS - DUAL   ' AIRBAGS - DUAL • AIRBAGS - FROL   ' AIRBAGS - SAFE • AIRBAGS - SAFE   ' NDIV TIRE PRES • LATCH CHILD S.   ' LATCH CHILD S. • LATCH CHILD S.   ' M • PERIMETER ALA   ' KEYPAD • PERSONAL SAF   ION • SOS POST-CRAS   'K&HI • 3YR/36,000 BUN                                                                                                                                         | WITH RSC®<br>√PASS KNEE<br>L STAGE FRONT<br>NT SEAT<br>IMPACT<br>STY CANOPY®<br>SS MONIT SYS<br>AFETY SYSTEM<br>NM<br>ETY SYSTEM™<br>SH ALERT SYS™<br>IPER / BUMPER<br>/ERTRAIN | combined city/hwy<br>5.0 gallons per 10<br>Annual fuel COS<br>\$2,70<br>Actual results will vary for many<br>vehicle. The average new vehicle<br>based on 15,000 miles per year at<br>emissions are a significant cause                                                         | city highway<br>10 miles<br><b>Fuel Economy &amp;</b><br><b>1</b><br><b>1</b><br>This vehicle emits 445 g<br>distributing fuel also cre                                                                                                                                                                                                                                                                                                                                                                                                                                                                                                                                                                                                                                                                                                                                                                                                                                                                                                                                                                                                                                                                                                                                                                                                                                                                                                                                                                                                                                                                                                                                                                                                                                                                                                                                                                                                                                                                                                                                                                                        |  |
| INCLUDED ON THIS VEHICLE                                                                                                                                                                                                                                                                                                                                                                                                                                                                                     | (MSRP)                                                                                                                                                                                                                                                                                                                                               |                                                                                                                                                                                                                                                                                                                                                                                |                                                                                                                                                                                                                                                                                                                                                                                                                                          | (MSRP)                                                                                                                                                                          | based on 15,000 miles per year at<br>emissions are a significant cause                                                                                                                                                                                                          | t \$3.60 per gallon. MPGe is mil<br>of climate change and smog.                                                                                                                                                                                                                                                                                                                                                                                                                                                                                                                                                                                                                                                                                                                                                                                                                                                                                                                                                                                                                                                                                                                                                                                                                                                                                                                                                                                                                                                                                                                                                                                                                                                                                                                                                                                                                                                                                                                                                                                                                                                                |  |
| EQUIPMENT GROUP 401A<br>•ST HIGH PACKAGE<br>•ST STREET PACK<br>•FORD CO-PILOT360 ASSIST+<br>DEVELOPTIONAL EQUIPMENT/OTHER<br>2024 MODEL YEAR<br>STAR WHITE MET TRI-COAT<br>P27545R21 A/S BSW TIRES<br>21" ALUMINUM WHEELS<br>PERFORMANCE BRAKES<br>50 STATE EMISSIONS<br>TWIN PANEL MOONROOF<br>4G LTE WI-FI HOTSPOT CREDIT<br>360-DEGREE CAMERA CREDIT<br>TECHNOLOGY PACKAGE<br>.80 SOUND SYTEM W/14 SPEAKERS<br>10.1" LCD PORTRAIT TOUCHSCRN<br>REVERSE BRAKE ASSIST CREDIT<br>FRONT LICENSE PLATE BRACKET | 5,890.00                                                                                                                                                                                                                                                                                                                                             |                                                                                                                                                                                                                                                                                                                                                                                | RICE INFORMATION<br>ASE PRICE                                                                                                                                                                                                                                                                                                                                                                                                            | \$52,105.00                                                                                                                                                                     | fueleconom                                                                                                                                                                                                                                                                      | nv.dov                                                                                                                                                                                                                                                                                                                                                                                                                                                                                                                                                                                                                                                                                                                                                                                                                                                                                                                                                                                                                                                                                                                                                                                                                                                                                                                                                                                                                                                                                                                                                                                                                                                                                                                                                                                                                                                                                                                                                                                                                                                                                                                         |  |
|                                                                                                                                                                                                                                                                                                                                                                                                                                                                                                              | 795.00<br>NO CHARGE<br>1,695.00<br>- 20.00<br>- 500.00<br>995.00<br>- 150.00<br>NO CHARGE                                                                                                                                                                                                                                                            |                                                                                                                                                                                                                                                                                                                                                                                | TOTAL OPTIONS/OTHER 8,705.00   TOTAL VEHICLE & OPTIONS/OTHER 60,810.00   DESTINATION & DELIVERY 1,595.00   Included with your ST purchase is an experiential performance driving program.   Included with your ST SUV Experience registration:   1-day driving experience   1 guest experience   1 night hotel stay                                  |                                                                                                                                                                                 | Overall Vehicle ScoBased on the combined ratings<br>Should ONLY be compared to compared to compared to compared.Frontal<br>CrashDrive<br>Passe<br>Based on the risk of injury in a to<br>Should ONLY be compared to compared to compared to compared.Side<br>CrashFront<br>Rear | IT 5-STAR SAFETY   re ★ ★ ★   of frontal, side and rollover.   other vehicles of similar size an   r ★ ★ ★   enger ★ ★ ★   frontal impact.   other vehicles of similar size an   seat ★ ★ ★                                                                                                                                                                                                                                                                                                                                                                                                                                                                                                                                                                                                                                                                                                                                                                                                                                                                                                                                                                                                                                                                                                                                                                                                                                                                                                                                                                                                                                                                                                                                                                                                                                                                                                                                                                                                                                                                                                                                    |  |
|                                                                                                                                                                                                                                                                                                                                                                                                                                                                                                              |                                                                                                                                                                                                                                                                                                                                                      | • Welco<br>• Breakt                                                                                                                                                                                                                                                                                                                                                            | me dinner reception for you and a guest<br>fast for you and a guest                                                                                                                                                                                                                                                                                                                                                                      | <b>STSUV</b>                                                                                                                                                                    | Based on the risk of injury in a s                                                                                                                                                                                                                                              |                                                                                                                                                                                                                                                                                                                                                                                                                                                                                                                                                                                                                                                                                                                                                                                                                                                                                                                                                                                                                                                                                                                                                                                                                                                                                                                                                                                                                                                                                                                                                                                                                                                                                                                                                                                                                                                                                                                                                                                                                                                                                                                                |  |
|                                                                                                                                                                                                                                                                                                                                                                                                                                                                                                              |                                                                                                                                                                                                                                                                                                                                                      | • Memo<br>For all p<br>or conta<br>The comp<br>Eligible pr<br>calendar y                                                                                                                                                                                                                                                                                                       | d lunch<br>ive ST SUV Experience participant gifts<br>riges to last a lifetime<br>rogram details and to register to attend, visit w<br>ct the Ford Performance Racing School at 435<br>limentary ST SUV Experience is available only to origine<br>articipants who purchased and took delivery of a qualify<br>year from the date of delivery to register for and attend a<br>program website for participation qualifications and prog- | -27-SPEED (77333).<br>I owners of the new Explorer ST.<br>ing Explorer ST will have one<br>an ST SUV Experience.                                                                |                                                                                                                                                                                                                                                                                 | 5                                                                                                                                                                                                                                                                                                                                                                                                                                                                                                                                                                                                                                                                                                                                                                                                                                                                                                                                                                                                                                                                                                                                                                                                                                                                                                                                                                                                                                                                                                                                                                                                                                                                                                                                                                                                                                                                                                                                                                                                                                                                                                                              |  |
|                                                                                                                                                                                                                                                                                                                                                                                                                                                                                                              | RAMP ONE<br>CH7L<br>RAMP TWO                                                                                                                                                                                                                                                                                                                         |                                                                                                                                                                                                                                                                                                                                                                                | <b>TOTAL MSRP</b> \$62,405.00                                                                                                                                                                                                                                                                                                                                                                                                            |                                                                                                                                                                                 |                                                                                                                                                                                                                                                                                 | FM5K8GCXRGA86920                                                                                                                                                                                                                                                                                                                                                                                                                                                                                                                                                                                                                                                                                                                                                                                                                                                                                                                                                                                                                                                                                                                                                                                                                                                                                                                                                                                                                                                                                                                                                                                                                                                                                                                                                                                                                                                                                                                                                                                                                                                                                                               |  |
|                                                                                                                                                                                                                                                                                                                                                                                                                                                                                                              |                                                                                                                                                                                                                                                                                                                                                      |                                                                                                                                                                                                                                                                                                                                                                                | Whether you decide to vehicle, you'll find the c                                                                                                                                                                                                                                                                                                                                                                                         | nether you decide to lease or finance your<br>nicle, you'll find the choices that are right                                                                                     |                                                                                                                                                                                                                                                                                 |                                                                                                                                                                                                                                                                                                                                                                                                                                                                                                                                                                                                                                                                                                                                                                                                                                                                                                                                                                                                                                                                                                                                                                                                                                                                                                                                                                                                                                                                                                                                                                                                                                                                                                                                                                                                                                                                                                                                                                                                                                                                                                                                |  |
|                                                                                                                                                                                                                                                                                                                                                                                                                                                                                                              | This label is affixed pursuant                                                                                                                                                                                                                                                                                                                       |                                                                                                                                                                                                                                                                                                                                                                                | ord Credit for you. See your deale<br>www.ford.com/finance                                                                                                                                                                                                                                                                                                                                                                               | r for details or visit                                                                                                                                                          | WARNING: Operating, se<br>vehicle can expose you to<br>lead, which are known to the Stat                                                                                                                                                                                        | rvicing and maintaining a passe<br>chemicals including engine exl<br>te of California to cause cancer                                                                                                                                                                                                                                                                                                                                                                                                                                                                                                                                                                                                                                                                                                                                                                                                                                                                                                                                                                                                                                                                                                                                                                                                                                                                                                                                                                                                                                                                                                                                                                                                                                                                                                                                                                                                                                                                                                                                                                                                                          |  |
|                                                                                                                                                                                                                                                                                                                                                                                                                                                                                                              | Information Disclosure Act. Gaso<br>State and Local taxes are not inclu                                                                                                                                                                                                                                                                              | This label is affixed pursuant to the Federal Automobile<br>Information Disclosure Act. Gasoline, License, and Title Fees,<br>State and Local taxes are not included. Dealer installed<br>options or accessories are not included unless listed above.                                                                                                                         |                                                                                                                                                                                                                                                                                                                                                                                                                                          | RC271 N RB 2X 425 005721 03 27 24                                                                                                                                               |                                                                                                                                                                                                                                                                                 | To minimize exposure, avoid breathing exhaust, do not idle the exposure avoid breathing exhaust, do not idle the experience of the second seco |  |
|                                                                                                                                                                                                                                                                                                                                                                                                                                                                                                              |                                                                                                                                                                                                                                                                                                                                                      |                                                                                                                                                                                                                                                                                                                                                                                |                                                                                                                                                                                                                                                                                                                                                                                                                                          |                                                                                                                                                                                 |                                                                                                                                                                                                                                                                                 | 120240400                                                                                                                                                                                                                                                                                                                                                                                                                                                                                                                                                                                                                                                                                                                                                                                                                                                                                                                                                                                                                                                                                                                                                                                                                                                                                                                                                                                                                                                                                                                                                                                                                                                                                                                                                                                                                                                                                                                                                                                                                                                                                                                      |  |