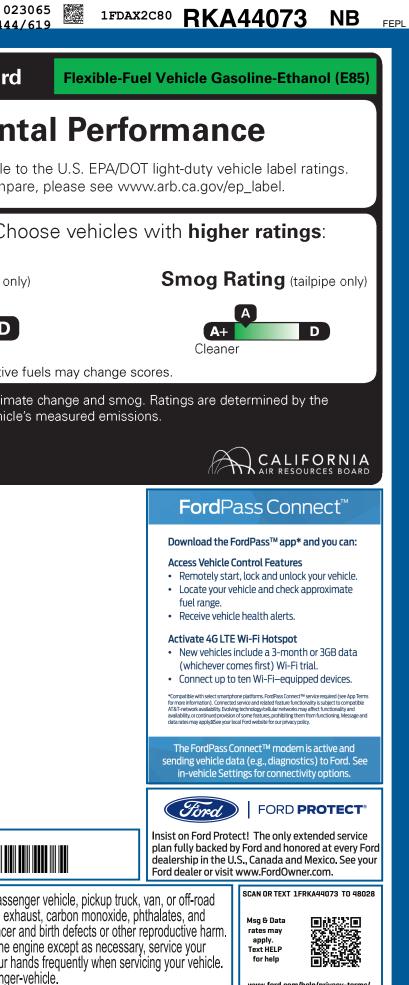

| DRDER                                                                                                                                                                                                             | WARNING: Operating, s<br>vehicle can expose you<br>lead, which are known to the S<br>To minimize exposure, avoid br<br>vehicle in a well-ventilated area<br>For more information go to www | <b>1FDAX2C80RKA44073</b><br>servicing and maintaining a pa<br>to chemicals including engine<br>tate of California to cause can<br>reathing exhaust, do not idle th<br>a and wear gloves or wash you<br>w.P65Warnings.ca.gov/passer |

05/21/2024



www.ford.com/help/privacy-terms/