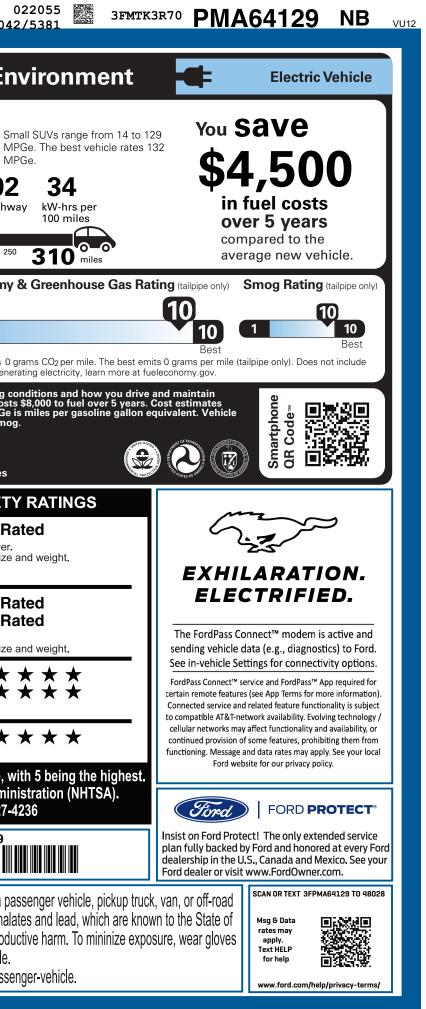

|

06/05/2024