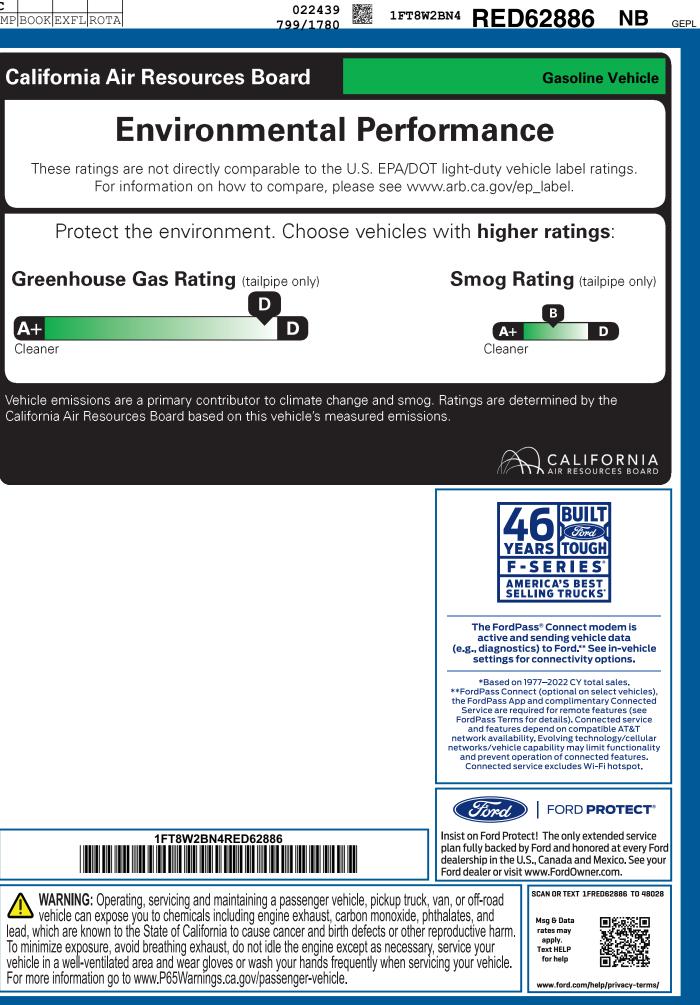

|                                                                                        | SUPER DUT                                                                                                 | Y                                                                                                        | RE <b>D62886</b>                                                                                                       | California Air Resources Board                                                                                                                                                      |
|----------------------------------------------------------------------------------------|-----------------------------------------------------------------------------------------------------------|----------------------------------------------------------------------------------------------------------|------------------------------------------------------------------------------------------------------------------------|-------------------------------------------------------------------------------------------------------------------------------------------------------------------------------------|
| ford.com                                                                               | 2024 F250 SRW 4X4 CREW C<br>XL 176" WB STYLESIDE<br>7.3L DEVCT NA PFI V8 ENGIN<br>10-SPEED AUTO TORQSHIFT |                                                                                                          |                                                                                                                        | Environment                                                                                                                                                                         |
| STANDARD EQUIPMENT INCLUDED A                                                          | AT NO EXTRA CHARGE                                                                                        | FUNCTIONAL                                                                                               | SAFETY/SECURITY                                                                                                        | These ratings are not directly comparable to<br>For information on how to compa                                                                                                     |
| • DOOR HANDLES - BLACK • HEADLAMPS - AUTOLAMP (ON/OFF) • TOW HOOKS                     | • 4.2" PRODUCTIVITY SCREEN • AIR COND, MANUAL FRONT • CLOTH SUN VISORS • DRIVER SEAT-MANUAL LUMBAR        | • 4-WHEEL ANTILOCK BRAKE SYS • FORDPASS™ CONNECT 5GWI-FI<br>HOTSPOT TELEMATICS MODEM • HILL START ASSIST | ADVANCETRAC <sup>™</sup> WITH RSC® AIRBAGS - SAFETY CANOPY® BELT-MINDER CHIME DRIVER/PASSENGER AIR BAGS                | Protect the environment. Cho                                                                                                                                                        |
| TRAILER BRAKE CONTROLLER TRAILER SWAY CONTROL TRAILER TOW MIRRORS WIPERS- INTERMITTENT | OUTSIDE TEMP DISPLAY PARTICULATE AIR FILTER POWER LOCKS AND WINDOWS STEERING:TILT/TELESCOPE,              | MANUAL LOCKING HUBS MONO BEAM COIL SPRING FRT SUSPENSION W/STAB BAR REAR VIEW CAMERA                     | SECURILOCK® ANTI-THEFT SYS SOS POST-CRASH ALERT SYS™ WARRANTY                                                          | Greenhouse Gas Rating (tailpipe only                                                                                                                                                |
|                                                                                        | CRUISE & AUDIO CONTROLS                                                                                   | • REMOTE KEYLESS ENTRY<br>• SYNC®4 W/8" SCREEN                                                           | • 3YR/36,000 BUMPER / BUMPER<br>• 5YR/60,000 POWERTRAIN<br>• 5YR/60,000 ROADSIDE ASSIST<br>• 5YR/100,000 DIESEL ENGINE | A+ D<br>Cleaner                                                                                                                                                                     |
| INCLUDED ON THIS VEHICLE                                                               |                                                                                                           |                                                                                                          | (MSRP)                                                                                                                 | Vehicle emissions are a primary contributor to climate<br>California Air Resources Board based on this vehicle                                                                      |
|                                                                                        | (MSRP)                                                                                                    | PRICE INFOR                                                                                              |                                                                                                                        |                                                                                                                                                                                     |
| OPTIONAL EQUIPMENT/OTHER<br>PREFERRED EQUIPMENT PKG.600A                               |                                                                                                           | BASE PRICE<br>TOTAL OPTION                                                                               | \$51,770.00                                                                                                            | \$51,770.00<br>9,050.00                                                                                                                                                             |
| 7.3L DEVCT NA PFI V8 ENGINE<br>10-SPEED AUTO TORQSHIFT                                 | 1,705.00<br>NO CHARGE                                                                                     |                                                                                                          |                                                                                                                        |                                                                                                                                                                                     |
| 3.73 ELECTRONIC-LOCKING AXLE<br>FRONT LICENSE PLATE BRACKET                            | 430.00<br>NO CHARGE                                                                                       | DESTINATION                                                                                              |                                                                                                                        |                                                                                                                                                                                     |
| STX APPEARANCE PACKAGE<br>.LT275/70R18E BSW ALL TERRAIN                                | 5,115.00                                                                                                  |                                                                                                          |                                                                                                                        |                                                                                                                                                                                     |
| .BLIS (BLIND SPOT INFO SYSTEM)                                                         |                                                                                                           |                                                                                                          |                                                                                                                        |                                                                                                                                                                                     |
| .EBONY BLACK ALUM WHLS-18"<br>.LED BOX LIGHTING                                        |                                                                                                           |                                                                                                          |                                                                                                                        |                                                                                                                                                                                     |
| .PAYLOAD PACKAGE UPGRADE<br>.REVERSE SENSING SYSTEM                                    |                                                                                                           |                                                                                                          |                                                                                                                        |                                                                                                                                                                                     |
| .360-DEGREE CAMERA PACKAGE<br>.CLOTH 40/20/40 SEAT                                     |                                                                                                           |                                                                                                          |                                                                                                                        |                                                                                                                                                                                     |
| FX4 OFF-ROAD PACKAGE<br>SKID PLATES                                                    | 495.00                                                                                                    |                                                                                                          |                                                                                                                        |                                                                                                                                                                                     |
| PLATFORM RUNNING BOARDS                                                                | 445.00                                                                                                    |                                                                                                          |                                                                                                                        |                                                                                                                                                                                     |
| 10600# GVWR PACKAGE<br>50 STATE EMISSIONS                                              | NO CHARGE                                                                                                 |                                                                                                          |                                                                                                                        |                                                                                                                                                                                     |
| BACKGLASS DEFROST<br>120V/400W OUTLET                                                  | 175.00                                                                                                    |                                                                                                          |                                                                                                                        |                                                                                                                                                                                     |
| POWER SLIDING REAR WINDOW<br>SPARE TIRE AND WHEEL                                      | 405.00<br>NO CHARGE                                                                                       |                                                                                                          |                                                                                                                        |                                                                                                                                                                                     |
| JACK<br>UPFITTER SWITCHES                                                              | 165.00                                                                                                    |                                                                                                          | _                                                                                                                      |                                                                                                                                                                                     |
| 250 AMP ALTERNATOR<br>PRIVACY GLASS                                                    | 85.00<br>30.00                                                                                            |                                                                                                          |                                                                                                                        |                                                                                                                                                                                     |
| XL DRIVER ASSIST PACKAGE                                                               | NO CHARGE                                                                                                 |                                                                                                          |                                                                                                                        |                                                                                                                                                                                     |
|                                                                                        |                                                                                                           |                                                                                                          |                                                                                                                        |                                                                                                                                                                                     |
|                                                                                        | RAMP ONE<br>RA84                                                                                          | TOTAL                                                                                                    |                                                                                                                        |                                                                                                                                                                                     |
|                                                                                        | RAMP TWO                                                                                                  |                                                                                                          | Vhether you decide to lease or finance your ehicle, you'll find the choices that are right                             | WARNING: Operating servicing and maintaining a passon                                                                                                                               |
|                                                                                        |                                                                                                           | 72-7761 O/T 2 Ford Credit f                                                                              | r you. See your dealer for details or visit<br>ww.ford.com/finance.                                                    | WARNING: Operating, servicing and maintaining a passen vehicle can expose you to chemicals including engine exha lead, which are known to the State of California to cause cancer a |
|                                                                                        | This label is affixed pursuant to                                                                         |                                                                                                          |                                                                                                                        | To minimize exposure, avoid breathing exhaust, do not idle the en                                                                                                                   |