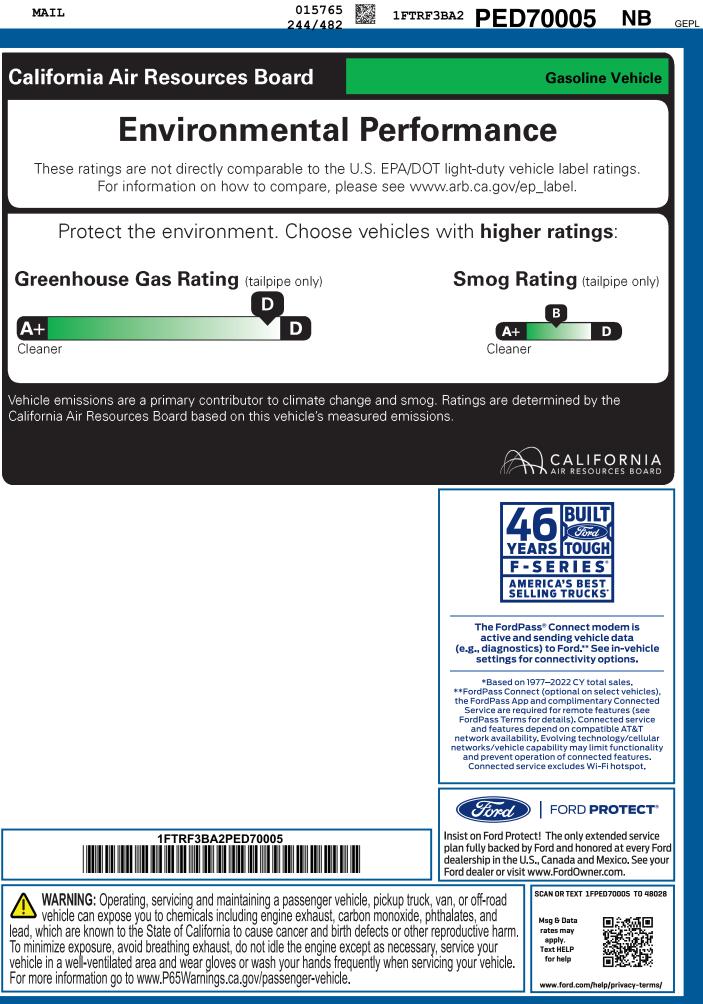

| <b>KTP-000305</b> <sub>CT</sub>                                                                                                                                                                                                                                                                                                                                                                                                                                                                                                                                                       | 11B 222 6B 2 X<br>LABL ADJ COV PRC                                                                                                                                                                                                                                  | S B10 RAMP BUMP                                                                                                                                                                                                                                                                   | BA2PED70005 SUP                                                                                                                | PER                                                                                 | MAIL                                          | 015<br>244/                                                                                                      |
|---------------------------------------------------------------------------------------------------------------------------------------------------------------------------------------------------------------------------------------------------------------------------------------------------------------------------------------------------------------------------------------------------------------------------------------------------------------------------------------------------------------------------------------------------------------------------------------|---------------------------------------------------------------------------------------------------------------------------------------------------------------------------------------------------------------------------------------------------------------------|-----------------------------------------------------------------------------------------------------------------------------------------------------------------------------------------------------------------------------------------------------------------------------------|--------------------------------------------------------------------------------------------------------------------------------|-------------------------------------------------------------------------------------|-----------------------------------------------|------------------------------------------------------------------------------------------------------------------|
|                                                                                                                                                                                                                                                                                                                                                                                                                                                                                                                                                                                       | CLE DESCRIPTION<br>SUPER DUT<br>2023 F350 SRW 4X4 REG CA<br>XL 142" WB STYLESIDE<br>6.8L DEVCT NA PFI V8 ENGI<br>10-SPEED AUTO TORQSHIF                                                                                                                             | AB EXTERIOR<br>AGATE BL<br>INE INTERIOR                                                                                                                                                                                                                                           | PE D70<br>Lack<br>dark slate vinyl                                                                                             | 005                                                                                 |                                               | Resources Board                                                                                                  |
| STANDARD EQUIPMENT INCLUDED AT NO EXTRA CHARGE                                                                                                                                                                                                                                                                                                                                                                                                                                                                                                                                        |                                                                                                                                                                                                                                                                     |                                                                                                                                                                                                                                                                                   |                                                                                                                                |                                                                                     | -                                             | not directly comparable to<br>mation on how to compar                                                            |
| EXTERIOR<br>• BOX RAIL/TAILGATE MOLDINGS<br>• DOOR HANDLES - BLACK<br>• HEADLAMPS - AUTOLAMP<br>(ON/OFF)<br>• PICKUP BOX TIE DOWN HOOKS<br>• POWER TAILGATE LOCK<br>• TOW HOOKS<br>• TRAILER BRAKE CONTROLLER<br>• TRAILER SWAY CONTROL<br>• WIPERS- INTERMITTENT                                                                                                                                                                                                                                                                                                                     | INTERIOR<br>• 4.2" PRODUCTIVITY SCREEN<br>• AIR COND, MANUAL FRONT<br>• CLOTH SUN VISORS<br>• DRIVER SEAT-MANUAL LUMBAR<br>• OUTSIDE TEMP DISPLAY<br>• PARTICULATE AIR FILTER<br>• POWER LOCKS AND WINDOWS<br>• STEERING:TILT/TELESCOPE,<br>CRUISE & AUDIO CONTROLS | EUNCTIONAL<br>• 4-WHEEL ANTILOCK BRAKE SY<br>• FORDPASS™ CONNECT 5GWI-<br>HOTSPOT TELEMATICS MODEL<br>• HILL START ASSIST<br>• MANUAL LOCKING HUBS<br>• MONO BEAM COIL SPRING FR<br>SUSPENSION W/STAB BAR<br>• REAR VIEW CAMERA<br>• REMOTE KEYLESS ENTRY<br>• SYNC®4 W/8" SCREEN | -FI • AIRBAGS - SAFETY C<br>• BELT-MINDER CHIME<br>• DRIVER/PASSENGER<br>• SECURILOCK® ANTI-                                   | CANOPY®<br>E<br>AIR BAGS<br>THEFT SYS<br>LERT SYS™<br>/ BUMPER<br>RAIN<br>DE ASSIST | Protect the                                   | e environment. Cho<br>as Rating (tailpipe only<br>D                                                              |
| INCLUDED ON THIS VEHICLE<br>OPTIONAL EQUIPMENT PKG.610A<br>10-SPEED AUTO TORQSHIFT-G<br>LT275/70R18E BSW ALL TERRAIN<br>3.73 ELECTRONIC-LOCKING AXLE<br>FA OFF-ROAD PACKAGE<br>SKID PLATES<br>FRONT LICENSE PLATE BRACKET<br>FORD PRO UPFIT INTEGRATION SYS<br>PLATFORM RUNNING BOARDS<br>11400# GVWR PACKAGE<br>50 STATE EMISSIONS<br>120V/400W OUTLET<br>SNOW PLOW PREP PACKAGE<br>ROOF CLEARANCE LIGHTS<br>JACK<br>WHEEL WELL LINERS FRONT & REAR<br>UPFITTER SWITCHES<br>410 AMP ALTERNATOR<br>REMOTE START SYSTEM<br>DUAL BATTERY<br>XL CHROME PACKAGE<br>.FOG LAMPS<br>.BOXLINK | (MSRP)<br>NO CHARGE<br>265.00<br>430.00<br>495.00<br>NO CHARGE<br>400.00<br>320.00<br>NO CHARGE<br>175.00<br>250.00<br>95.00<br>325.00<br>165.00<br>115.00<br>250.00<br>210.00<br>225.00                                                                            | BASE PF<br>TOTAL C<br>TOTAL V                                                                                                                                                                                                                                                     | INFORMATION<br>RICE<br>DPTIONS/OTHER<br>/EHICLE & OPTIONS/OTHER<br>ATION & DELIVERY                                            | (MSRP)<br>\$47,815.00<br>3,720.00<br>51,535.00<br>1,995.00                          |                                               | orimary contributor to climat<br>Board based on this vehicle                                                     |
|                                                                                                                                                                                                                                                                                                                                                                                                                                                                                                                                                                                       | RAMP ONE<br>RD8F                                                                                                                                                                                                                                                    | тот                                                                                                                                                                                                                                                                               |                                                                                                                                | 530.00                                                                              |                                               | 1FTRF3BA2PED70005                                                                                                |
|                                                                                                                                                                                                                                                                                                                                                                                                                                                                                                                                                                                       | RAMP TWO                                                                                                                                                                                                                                                            | RAIL<br>11-S255 O/T 59 Ford Cr                                                                                                                                                                                                                                                    | Whether you decide to lease<br>vehicle, you'll find the choice<br>edit for you. See your dealer for c<br>www.ford.com/finance. | es that are right                                                                   | WARNING: Operating,<br>vehicle can expose you | servicing and maintaining a passen<br>to chemicals including engine exha<br>tate of California to cause cancer a |
|                                                                                                                                                                                                                                                                                                                                                                                                                                                                                                                                                                                       | This label is affixed pursuan                                                                                                                                                                                                                                       | t to the Federal Automobile                                                                                                                                                                                                                                                       |                                                                                                                                | <b>D</b>                                                                            | To minimize exposure, avoid b                 | reathing exhaust, do not idle the en                                                                             |