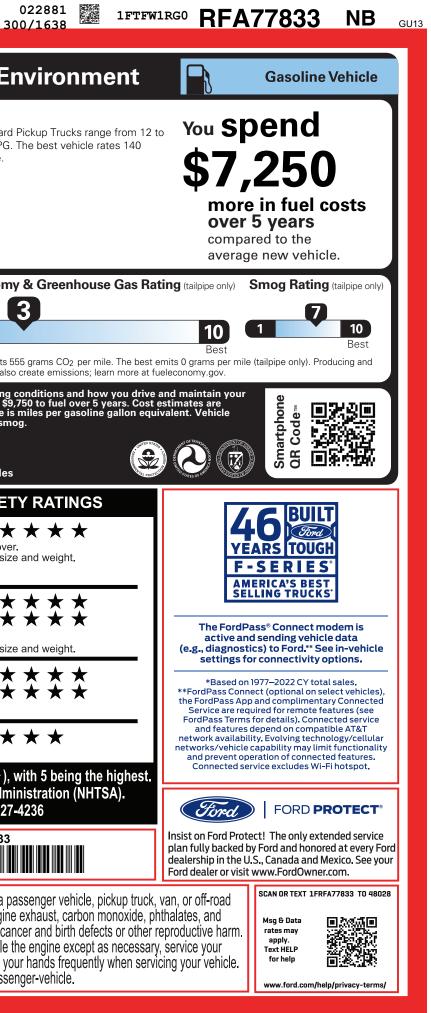

|  |

## 2202404154476