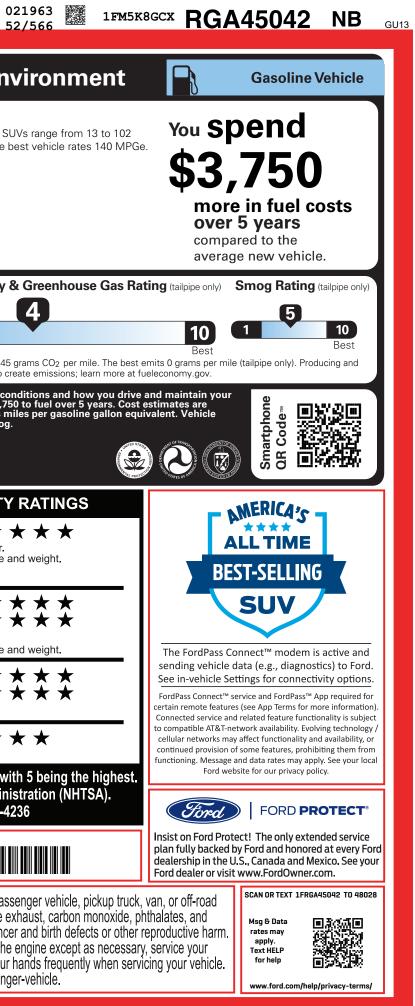

| CHI-003519 <sub>CT</sub>                                                                                                                                                                                                                                                                                                                                                      | 9-NORMAL,NB,103519,RB15                                                                                                                                                                                                                                                                                                                 | 1 528 120240224<br>BLEN                                                                                                                                                         | 5966                                                                                                                                                                                                                                                            | UWCT<br>CERT TRD RAMPBUMPC                                                                                                                                                                                                                                                                                               | AMPBOOKEXFLROTA 52                                                                                                                                                                                                                                                                                                                                                                                                                                                                                                                                                                                                                                                                                                                                                                                                                                                                                                                                                                                                                                                                                                                                                                                                                                                                                                                                                                                                                                                                                                                                                                                                                                                                                                                                                                                                                                                                                                                                                                                                                                                                                                                                                                                                                       |
|-------------------------------------------------------------------------------------------------------------------------------------------------------------------------------------------------------------------------------------------------------------------------------------------------------------------------------------------------------------------------------|-----------------------------------------------------------------------------------------------------------------------------------------------------------------------------------------------------------------------------------------------------------------------------------------------------------------------------------------|---------------------------------------------------------------------------------------------------------------------------------------------------------------------------------|-----------------------------------------------------------------------------------------------------------------------------------------------------------------------------------------------------------------------------------------------------------------|--------------------------------------------------------------------------------------------------------------------------------------------------------------------------------------------------------------------------------------------------------------------------------------------------------------------------|------------------------------------------------------------------------------------------------------------------------------------------------------------------------------------------------------------------------------------------------------------------------------------------------------------------------------------------------------------------------------------------------------------------------------------------------------------------------------------------------------------------------------------------------------------------------------------------------------------------------------------------------------------------------------------------------------------------------------------------------------------------------------------------------------------------------------------------------------------------------------------------------------------------------------------------------------------------------------------------------------------------------------------------------------------------------------------------------------------------------------------------------------------------------------------------------------------------------------------------------------------------------------------------------------------------------------------------------------------------------------------------------------------------------------------------------------------------------------------------------------------------------------------------------------------------------------------------------------------------------------------------------------------------------------------------------------------------------------------------------------------------------------------------------------------------------------------------------------------------------------------------------------------------------------------------------------------------------------------------------------------------------------------------------------------------------------------------------------------------------------------------------------------------------------------------------------------------------------------------|
|                                                                                                                                                                                                                                                                                                                                                                               | CLE DESCRIPTION<br>EXPLORER ST 4W<br>2024 EXPLORER ST 4W<br>119" WHEELBASE<br>3.0L ECOBOOST V6 EM<br>10-SPEED AUTO TRANS                                                                                                                                                                                                                | D EXT<br>I<br>GINE INT                                                                                                                                                          | RG<br>ERIOR<br>RAPID RED MET TINTED<br>ERIOR<br>EBONY LEATHER-TRIMM                                                                                                                                                                                             |                                                                                                                                                                                                                                                                                                                          | EPA<br>DOT Fuel Economy and Env<br>Fuel Economy<br>MPG. The build                                                                                                                                                                                                                                                                                                                                                                                                                                                                                                                                                                                                                                                                                                                                                                                                                                                                                                                                                                                                                                                                                                                                                                                                                                                                                                                                                                                                                                                                                                                                                                                                                                                                                                                                                                                                                                                                                                                                                                                                                                                                                                                                                                        |
| STANDARD EQUIPMENT INCLUDED A                                                                                                                                                                                                                                                                                                                                                 | T NO EXTRA CHARGE                                                                                                                                                                                                                                                                                                                       |                                                                                                                                                                                 |                                                                                                                                                                                                                                                                 |                                                                                                                                                                                                                                                                                                                          |                                                                                                                                                                                                                                                                                                                                                                                                                                                                                                                                                                                                                                                                                                                                                                                                                                                                                                                                                                                                                                                                                                                                                                                                                                                                                                                                                                                                                                                                                                                                                                                                                                                                                                                                                                                                                                                                                                                                                                                                                                                                                                                                                                                                                                          |
| EXTERIOR<br>• EASY FUEL® CAPLESS FILLER<br>• FRT/RR SKID PLATE ELEMENTS<br>• GRILLE - BLACK MESH INSERT<br>• HAD/TAILLAMPS - BLACKOUT<br>• HEADLAMPS - AUTO LED<br>• LED SIGNATURE LIGHTING<br>• LWR BODYSIDE CLADDING-BLK<br>• PRIVACY GLASS - REAR DOORS<br>• QUAD TIP DUAL EXHAUST<br>• REAR INT WIPER/WASH/DFRST<br>• TAILLAMPS/FOG LAMPS - LED<br>• TRAILER SWAY CONTROL | INTERIOR<br>• 12" LCD DIGITAL IP CLUSTER<br>• 1ST/2ND RW FLR MATS-CARF<br>• 1TOUCH UP/DOWN DR/PASS<br>• DUAL ILLUM VIS VANITY MIRF<br>• HTD LTHR WRAPPED STEER V<br>W/LOGO, MOUNTED CONTRO<br>• POWERPOINTS - 12V<br>• ROTARY GEAR SHIFT DIAL<br>• SPORT BUCKET FRONT SEAT<br>• TRI-ZONE ELECTRNC TMP CT<br>• USB A(1) AND C(1)-1ST ROW | PET UNLOCK W/PUSH-B<br>WIN • CLASS IV TRAILER<br>• FORD CO-PILOT360<br>WHL • FORDPASS™ CONN<br>LS • REAR PARKING SEN<br>• REAR VIEW CAMER<br>• REFRESH95<br>S • REMOTE START SY | SS LOCK/ • ADVANG<br>SUTTON START<br>TOW PKG • AIRBAG<br>TOW PKG • AIRBAG<br>IECT • MOUNTI<br>NSORS • AIRBAG<br>A • INDIV TI<br>• LATCH •<br>STEM • PERIME<br>ESS KEYPAD • PERSON<br>ZATION • SOS PO<br>I/A AK&HI<br>PENSION • 3YR/36,<br>MENT SYSTEM • 5YR/60, | SECURITY<br>CETRAC™ WITH RSC®<br>A-DRIVER/PASS KNEE<br>S - DUAL STAGE FRONT<br>S - FRONT SEAT<br>ED SIDE IMPACT<br>S - SAFETY CANOPY®<br>IRE PRESS MONIT SYS<br>CHILD SAFETY SYSTEM<br>TER ALARM<br>NAL SAFETY SYSTEM™<br>DST-CRASH ALERT SYS™<br>ETY<br>0000 BUMPER / BUMPER<br>0000 POWERTRAIN<br>0000 ROADSIDE ASSIST | combined city/hwy city highway<br>5.0 gallons per 100 miles<br>Annual fuel COSt<br>\$2,7000<br>Fuel Economy &<br>1<br>This vehicle emits 445<br>distributing fuel also cru<br>Actual results will vary for many reasons, including driving corr<br>vehicle. The average new vehicle gets 28 MPG and costs \$9,75<br>based on 15,000 miles per year at \$3,60 per gallon. MPGe is 75<br>based on 15,000 miles per year at \$3,60 per gallon. MPGe is 75<br>based on 15,000 miles per year at \$3,60 per gallon. MPGe is 75<br>based on 15,000 miles per year at \$3,60 per gallon. MPGe is 75<br>based on 15,000 miles per year at \$3,60 per gallon. MPGe is 75<br>based on 15,000 miles per year at \$3,60 per gallon. MPGe is 75<br>based on 15,000 miles per year at \$3,60 per gallon. MPGe is 75<br>based on 15,000 miles per year at \$3,60 per gallon. MPGe is 75<br>based on 15,000 miles per year at \$3,60 per gallon. MPGe is 75<br>based on 15,000 miles per year at \$3,60 per gallon. MPGe is 75<br>based on 15,000 miles per year at \$3,60 per gallon. MPGe is 75<br>based on 15,000 miles per year at \$3,60 per gallon. MPGe is 75<br>based on 15,000 miles per year at \$3,60 per gallon. MPGe is 75<br>based on 15,000 miles per year at \$3,60 per gallon at \$3,60 per gall |
| INCLUDED ON THIS VEHICLE                                                                                                                                                                                                                                                                                                                                                      | (MSRP)                                                                                                                                                                                                                                                                                                                                  |                                                                                                                                                                                 |                                                                                                                                                                                                                                                                 | (MSRP)                                                                                                                                                                                                                                                                                                                   | emissions are a significant cause of climate change and smog.                                                                                                                                                                                                                                                                                                                                                                                                                                                                                                                                                                                                                                                                                                                                                                                                                                                                                                                                                                                                                                                                                                                                                                                                                                                                                                                                                                                                                                                                                                                                                                                                                                                                                                                                                                                                                                                                                                                                                                                                                                                                                                                                                                            |
| EQUIPMENT GROUP 401A<br>•ST HIGH PACKAGE                                                                                                                                                                                                                                                                                                                                      | 5,890.00                                                                                                                                                                                                                                                                                                                                |                                                                                                                                                                                 | PRICE INFORMATION<br>BASE PRICE                                                                                                                                                                                                                                 | \$52,105.00                                                                                                                                                                                                                                                                                                              | fueleconomy.gov                                                                                                                                                                                                                                                                                                                                                                                                                                                                                                                                                                                                                                                                                                                                                                                                                                                                                                                                                                                                                                                                                                                                                                                                                                                                                                                                                                                                                                                                                                                                                                                                                                                                                                                                                                                                                                                                                                                                                                                                                                                                                                                                                                                                                          |
| •ST STREET PACK<br>•FORD CO-PILOT360 ASSIST+                                                                                                                                                                                                                                                                                                                                  | TOTAL OPTIONS/OTHER 9,005.00                                                                                                                                                                                                                                                                                                            |                                                                                                                                                                                 |                                                                                                                                                                                                                                                                 |                                                                                                                                                                                                                                                                                                                          | Calculate personalized estimates and compare vehicles                                                                                                                                                                                                                                                                                                                                                                                                                                                                                                                                                                                                                                                                                                                                                                                                                                                                                                                                                                                                                                                                                                                                                                                                                                                                                                                                                                                                                                                                                                                                                                                                                                                                                                                                                                                                                                                                                                                                                                                                                                                                                                                                                                                    |
| OPTIONAL EQUIPMENT/OTHER<br>2024 MODEL YEAR                                                                                                                                                                                                                                                                                                                                   | TOTAL VEHICLE & OPTIONS/OTHER 61,110.00   DESTINATION & DELIVERY 1,595.00                                                                                                                                                                                                                                                               |                                                                                                                                                                                 |                                                                                                                                                                                                                                                                 | GOVERNMENT 5-STAR SAFETY<br>Overall Vehicle Score * * * *                                                                                                                                                                                                                                                                |                                                                                                                                                                                                                                                                                                                                                                                                                                                                                                                                                                                                                                                                                                                                                                                                                                                                                                                                                                                                                                                                                                                                                                                                                                                                                                                                                                                                                                                                                                                                                                                                                                                                                                                                                                                                                                                                                                                                                                                                                                                                                                                                                                                                                                          |
| RAPID RED MET TINTED CC<br>P275/45R21 A/S BSW TIRES                                                                                                                                                                                                                                                                                                                           | NO CHARGE                                                                                                                                                                                                                                                                                                                               |                                                                                                                                                                                 |                                                                                                                                                                                                                                                                 |                                                                                                                                                                                                                                                                                                                          | Based on the combined ratings of frontal, side and rollover.<br>Should ONLY be compared to other vehicles of similar size and                                                                                                                                                                                                                                                                                                                                                                                                                                                                                                                                                                                                                                                                                                                                                                                                                                                                                                                                                                                                                                                                                                                                                                                                                                                                                                                                                                                                                                                                                                                                                                                                                                                                                                                                                                                                                                                                                                                                                                                                                                                                                                            |
| 50 STATE EMISSIONS<br>TWIN PANEL MOONROOF                                                                                                                                                                                                                                                                                                                                     | 1,695.00                                                                                                                                                                                                                                                                                                                                |                                                                                                                                                                                 |                                                                                                                                                                                                                                                                 |                                                                                                                                                                                                                                                                                                                          | Should ONLY be compared to other vehicles of similar size as                                                                                                                                                                                                                                                                                                                                                                                                                                                                                                                                                                                                                                                                                                                                                                                                                                                                                                                                                                                                                                                                                                                                                                                                                                                                                                                                                                                                                                                                                                                                                                                                                                                                                                                                                                                                                                                                                                                                                                                                                                                                                                                                                                             |
| 4G LTE WI-FI HOTSPOT CREDIT<br>360-DEGREE CAMERA CREDIT                                                                                                                                                                                                                                                                                                                       | - 20.00<br>- 500.00                                                                                                                                                                                                                                                                                                                     |                                                                                                                                                                                 |                                                                                                                                                                                                                                                                 |                                                                                                                                                                                                                                                                                                                          | Frontal Driver ★★                                                                                                                                                                                                                                                                                                                                                                                                                                                                                                                                                                                                                                                                                                                                                                                                                                                                                                                                                                                                                                                                                                                                                                                                                                                                                                                                                                                                                                                                                                                                                                                                                                                                                                                                                                                                                                                                                                                                                                                                                                                                                                                                                                                                                        |
| TECHNOLOGY PACKAGE<br>.B&O SOUND SYTEM W/14 SPEAKERS                                                                                                                                                                                                                                                                                                                          | 995.00                                                                                                                                                                                                                                                                                                                                  |                                                                                                                                                                                 |                                                                                                                                                                                                                                                                 |                                                                                                                                                                                                                                                                                                                          | FrontalDriver★ ★ ★CrashPassenger★ ★ ★                                                                                                                                                                                                                                                                                                                                                                                                                                                                                                                                                                                                                                                                                                                                                                                                                                                                                                                                                                                                                                                                                                                                                                                                                                                                                                                                                                                                                                                                                                                                                                                                                                                                                                                                                                                                                                                                                                                                                                                                                                                                                                                                                                                                    |
| .10.1" LCD PORTRAIT TOUCHSCRN<br>ST HIGH-PERFORMANCE PACK                                                                                                                                                                                                                                                                                                                     | 600.00                                                                                                                                                                                                                                                                                                                                  |                                                                                                                                                                                 |                                                                                                                                                                                                                                                                 |                                                                                                                                                                                                                                                                                                                          | Based on the risk of injury in a frontal impact.<br>Should ONLY be compared to other vehicles of similar size an                                                                                                                                                                                                                                                                                                                                                                                                                                                                                                                                                                                                                                                                                                                                                                                                                                                                                                                                                                                                                                                                                                                                                                                                                                                                                                                                                                                                                                                                                                                                                                                                                                                                                                                                                                                                                                                                                                                                                                                                                                                                                                                         |
| .21" ALUMINUM WHEELS<br>.HIGH-PERFORMANCE BRAKES                                                                                                                                                                                                                                                                                                                              |                                                                                                                                                                                                                                                                                                                                         | ех                                                                                                                                                                              | cluded with your ST purchase is an<br>operiential performance driving prog                                                                                                                                                                                      | gram.                                                                                                                                                                                                                                                                                                                    |                                                                                                                                                                                                                                                                                                                                                                                                                                                                                                                                                                                                                                                                                                                                                                                                                                                                                                                                                                                                                                                                                                                                                                                                                                                                                                                                                                                                                                                                                                                                                                                                                                                                                                                                                                                                                                                                                                                                                                                                                                                                                                                                                                                                                                          |
| REVERSE BRAKE ASSIST CREDIT<br>FRONT LICENSE PLATE BRACKET                                                                                                                                                                                                                                                                                                                    | - 150.00<br>NO CHARGE                                                                                                                                                                                                                                                                                                                   | •1                                                                                                                                                                              | cluded with your ST SUV Experie<br>-day driving experience                                                                                                                                                                                                      |                                                                                                                                                                                                                                                                                                                          | SideFront seat★ ★ ★CrashRear seat★ ★ ★                                                                                                                                                                                                                                                                                                                                                                                                                                                                                                                                                                                                                                                                                                                                                                                                                                                                                                                                                                                                                                                                                                                                                                                                                                                                                                                                                                                                                                                                                                                                                                                                                                                                                                                                                                                                                                                                                                                                                                                                                                                                                                                                                                                                   |
|                                                                                                                                                                                                                                                                                                                                                                               |                                                                                                                                                                                                                                                                                                                                         | •1                                                                                                                                                                              | guest experience<br>-night hotel stay<br>Velcome dinner reception for you and a g                                                                                                                                                                               | guest                                                                                                                                                                                                                                                                                                                    | Based on the risk of injury in a side impact.                                                                                                                                                                                                                                                                                                                                                                                                                                                                                                                                                                                                                                                                                                                                                                                                                                                                                                                                                                                                                                                                                                                                                                                                                                                                                                                                                                                                                                                                                                                                                                                                                                                                                                                                                                                                                                                                                                                                                                                                                                                                                                                                                                                            |
|                                                                                                                                                                                                                                                                                                                                                                               |                                                                                                                                                                                                                                                                                                                                         | • E<br>• (                                                                                                                                                                      | Breakfast for you and a guest<br>Catered lunch                                                                                                                                                                                                                  |                                                                                                                                                                                                                                                                                                                          | Rollover $\star \star \star$                                                                                                                                                                                                                                                                                                                                                                                                                                                                                                                                                                                                                                                                                                                                                                                                                                                                                                                                                                                                                                                                                                                                                                                                                                                                                                                                                                                                                                                                                                                                                                                                                                                                                                                                                                                                                                                                                                                                                                                                                                                                                                                                                                                                             |
|                                                                                                                                                                                                                                                                                                                                                                               |                                                                                                                                                                                                                                                                                                                                         | • •                                                                                                                                                                             | Exclusive ST SUV Experience participant<br>Memories to last a lifetime                                                                                                                                                                                          |                                                                                                                                                                                                                                                                                                                          | Based on the risk of rollover in a single-vehicle crash.                                                                                                                                                                                                                                                                                                                                                                                                                                                                                                                                                                                                                                                                                                                                                                                                                                                                                                                                                                                                                                                                                                                                                                                                                                                                                                                                                                                                                                                                                                                                                                                                                                                                                                                                                                                                                                                                                                                                                                                                                                                                                                                                                                                 |
|                                                                                                                                                                                                                                                                                                                                                                               |                                                                                                                                                                                                                                                                                                                                         | or                                                                                                                                                                              | r all program details and to register to at<br>contact the Ford Performance Racing So<br>e complimentary ST SUV Experience is available                                                                                                                         | chool at 435-27-SPEED (77333).                                                                                                                                                                                                                                                                                           | Star ratings range from 1 to 5 stars ( $\star \star \star \star \star$ ), will                                                                                                                                                                                                                                                                                                                                                                                                                                                                                                                                                                                                                                                                                                                                                                                                                                                                                                                                                                                                                                                                                                                                                                                                                                                                                                                                                                                                                                                                                                                                                                                                                                                                                                                                                                                                                                                                                                                                                                                                                                                                                                                                                           |
|                                                                                                                                                                                                                                                                                                                                                                               |                                                                                                                                                                                                                                                                                                                                         | Elig                                                                                                                                                                            | gible participants who purchased and took deliver<br>endar year from the date of delivery to register for<br>the the program website for participation qualifica                                                                                                | ery of a qualifying Explorer ST will have one<br>or and attend an ST SUV Experience.                                                                                                                                                                                                                                     | Source: National Highway Traffic Safety Adminis<br>www.safercar.gov or 1-888-327-42                                                                                                                                                                                                                                                                                                                                                                                                                                                                                                                                                                                                                                                                                                                                                                                                                                                                                                                                                                                                                                                                                                                                                                                                                                                                                                                                                                                                                                                                                                                                                                                                                                                                                                                                                                                                                                                                                                                                                                                                                                                                                                                                                      |
|                                                                                                                                                                                                                                                                                                                                                                               | RAMP ONE                                                                                                                                                                                                                                                                                                                                |                                                                                                                                                                                 |                                                                                                                                                                                                                                                                 |                                                                                                                                                                                                                                                                                                                          | 1FM5K8GCXRGA45042                                                                                                                                                                                                                                                                                                                                                                                                                                                                                                                                                                                                                                                                                                                                                                                                                                                                                                                                                                                                                                                                                                                                                                                                                                                                                                                                                                                                                                                                                                                                                                                                                                                                                                                                                                                                                                                                                                                                                                                                                                                                                                                                                                                                                        |
|                                                                                                                                                                                                                                                                                                                                                                               | CD41                                                                                                                                                                                                                                                                                                                                    | 00111/01/                                                                                                                                                                       | TOTAL MSRP                                                                                                                                                                                                                                                      | \$62,705.00                                                                                                                                                                                                                                                                                                              |                                                                                                                                                                                                                                                                                                                                                                                                                                                                                                                                                                                                                                                                                                                                                                                                                                                                                                                                                                                                                                                                                                                                                                                                                                                                                                                                                                                                                                                                                                                                                                                                                                                                                                                                                                                                                                                                                                                                                                                                                                                                                                                                                                                                                                          |
|                                                                                                                                                                                                                                                                                                                                                                               | RAMP TWO                                                                                                                                                                                                                                                                                                                                | CONVOY                                                                                                                                                                          | Surd vehicle, you'll                                                                                                                                                                                                                                            | find the choices that are right                                                                                                                                                                                                                                                                                          | WARNING: Operating, servicing and maintaining a pass                                                                                                                                                                                                                                                                                                                                                                                                                                                                                                                                                                                                                                                                                                                                                                                                                                                                                                                                                                                                                                                                                                                                                                                                                                                                                                                                                                                                                                                                                                                                                                                                                                                                                                                                                                                                                                                                                                                                                                                                                                                                                                                                                                                     |
|                                                                                                                                                                                                                                                                                                                                                                               |                                                                                                                                                                                                                                                                                                                                         | 11-S201 O/T 2                                                                                                                                                                   | Ford Credit for you. See yo<br>www.ford.com                                                                                                                                                                                                                     | our dealer for details or visit<br>n/finance.                                                                                                                                                                                                                                                                            | WARNING: Operating, servicing and maintaining a pass<br>vehicle can expose you to chemicals including engine explead, which are known to the State of California to cause cance                                                                                                                                                                                                                                                                                                                                                                                                                                                                                                                                                                                                                                                                                                                                                                                                                                                                                                                                                                                                                                                                                                                                                                                                                                                                                                                                                                                                                                                                                                                                                                                                                                                                                                                                                                                                                                                                                                                                                                                                                                                          |
|                                                                                                                                                                                                                                                                                                                                                                               | Information Disclosur<br>State and Local taxes                                                                                                                                                                                                                                                                                          | rsuant to the Federal Automobile<br>e Act. Gasoline, License, and Title Fees,<br>are not included. Dealer installed<br>s are not included unless listed above.                  | RB151 N RB 2X 425                                                                                                                                                                                                                                               |                                                                                                                                                                                                                                                                                                                          | To minimize exposure, avoid breathing exhaust, do not idle the vehicle in a well-ventilated area and wear gloves or wash your h For more information go to www.P65Warnings.ca.gov/passenge                                                                                                                                                                                                                                                                                                                                                                                                                                                                                                                                                                                                                                                                                                                                                                                                                                                                                                                                                                                                                                                                                                                                                                                                                                                                                                                                                                                                                                                                                                                                                                                                                                                                                                                                                                                                                                                                                                                                                                                                                                               |
|                                                                                                                                                                                                                                                                                                                                                                               |                                                                                                                                                                                                                                                                                                                                         |                                                                                                                                                                                 |                                                                                                                                                                                                                                                                 |                                                                                                                                                                                                                                                                                                                          | 100040004                                                                                                                                                                                                                                                                                                                                                                                                                                                                                                                                                                                                                                                                                                                                                                                                                                                                                                                                                                                                                                                                                                                                                                                                                                                                                                                                                                                                                                                                                                                                                                                                                                                                                                                                                                                                                                                                                                                                                                                                                                                                                                                                                                                                                                |