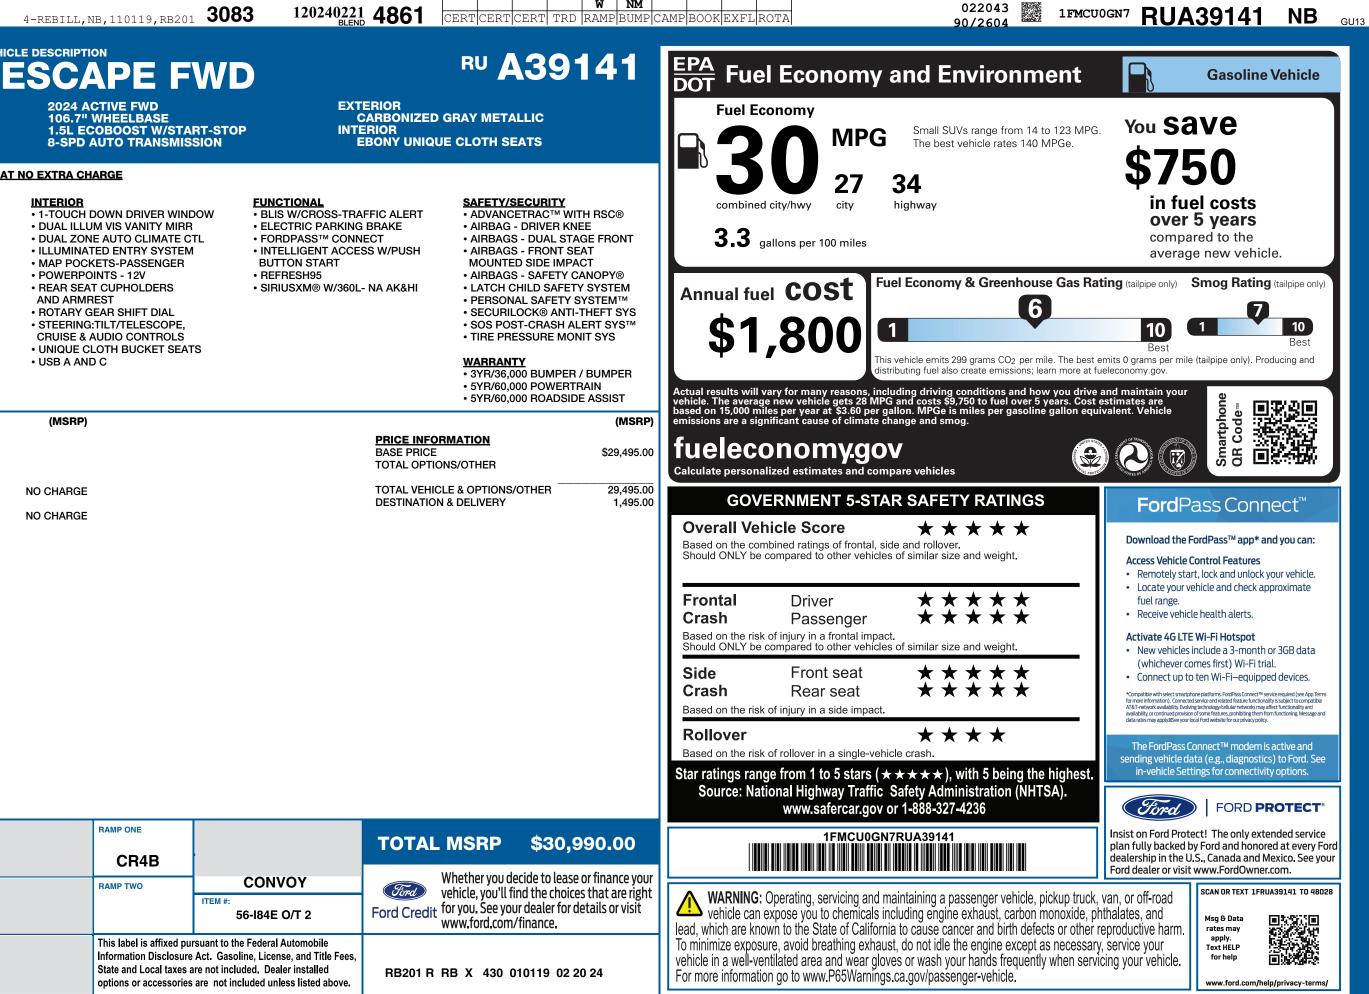

STANDARD EQUIPMENT INCLUDED AT NO EXTRA CHARGE

**VEHICLE DESCRIPTION** 

**INTERIOR** 

POWERPOINTS - 12V

AND ARMREST

• USB A AND C

(MSRP)

• REAR SEAT CUPHOLDERS

ROTARY GEAR SHIFT DIAL

STEERING:TILT/TELESCOPE,

**BAMP TWO** 

CR4B

2024 ACTIVE FWD 106.7" WHEELBASE

W NM

ford.com

ACTIVE GRILLE SHUTTERS

HEADLAMPS - AUTO LED

REAR SPOILER

TAILLAMPS-LED

DOOR HANDLES - BODY COLOR

DUAL EXHAUST CHROME TIPS

• EASY FUEL® CAPLESS FILLER

HEADLAMP COURTESY DELAY

**PRIVACY GLASS - REAR DOORS** 

REAR INT WIPER/WASH/DFRST

EXTERIOR

## **INCLUDED ON THIS VEHICLE**

EQUIPMENT GROUP 200A

## <u>OPTIONAL EQUIPMENT/OTHER</u>

225/65R17 102H A/S BSW TIRES SUPPLEMENTAL PTC HEATER 17" SHDW SLVR-PNTD ALUM WHEELS FRONT LICENSE PLATE BRACKET

NO CHARGE NO CHARGE

05/30/2024