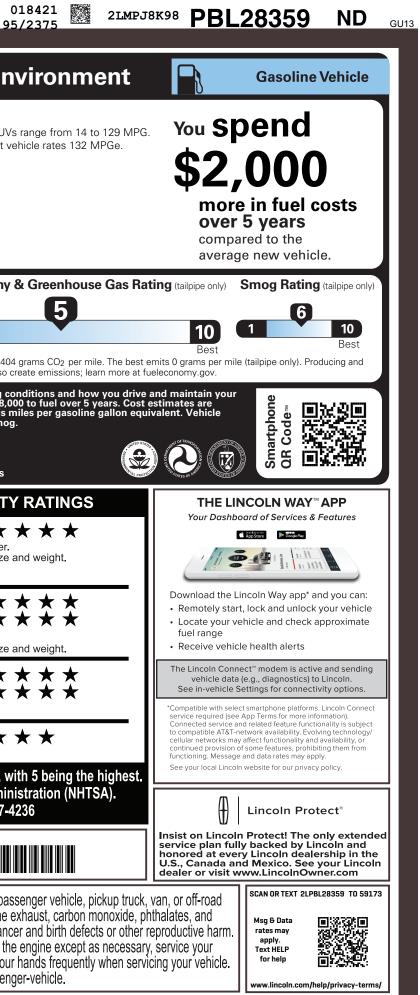

|                                                                                                                                                                                                                                                                                                                                               |                                                                                                                                                                                                                                                                                                                                                     |                                                                                                                                                                                                  |                                                                                                                                                                |                                                           |                                                                                                                                                                                                                              |                                       |                                                                                                                                                                                                                                                                                                                                                                                                                                                                                                                                                                                                                                                                                                                                                                                                                                                                                                                                                                                                                                                                                                                                                                                                                                                                                                                                                                                                                                                                                                                                                                                                                                                                                                                                                                                                                                                                                                                                                                                                                                                                                                                                |                                                                      | 95/2                                                                                                                                   |
|-----------------------------------------------------------------------------------------------------------------------------------------------------------------------------------------------------------------------------------------------------------------------------------------------------------------------------------------------|-----------------------------------------------------------------------------------------------------------------------------------------------------------------------------------------------------------------------------------------------------------------------------------------------------------------------------------------------------|--------------------------------------------------------------------------------------------------------------------------------------------------------------------------------------------------|----------------------------------------------------------------------------------------------------------------------------------------------------------------|-----------------------------------------------------------|------------------------------------------------------------------------------------------------------------------------------------------------------------------------------------------------------------------------------|---------------------------------------|--------------------------------------------------------------------------------------------------------------------------------------------------------------------------------------------------------------------------------------------------------------------------------------------------------------------------------------------------------------------------------------------------------------------------------------------------------------------------------------------------------------------------------------------------------------------------------------------------------------------------------------------------------------------------------------------------------------------------------------------------------------------------------------------------------------------------------------------------------------------------------------------------------------------------------------------------------------------------------------------------------------------------------------------------------------------------------------------------------------------------------------------------------------------------------------------------------------------------------------------------------------------------------------------------------------------------------------------------------------------------------------------------------------------------------------------------------------------------------------------------------------------------------------------------------------------------------------------------------------------------------------------------------------------------------------------------------------------------------------------------------------------------------------------------------------------------------------------------------------------------------------------------------------------------------------------------------------------------------------------------------------------------------------------------------------------------------------------------------------------------------|----------------------------------------------------------------------|----------------------------------------------------------------------------------------------------------------------------------------|
| Ð                                                                                                                                                                                                                                                                                                                                             | 2023 AWE<br>5-PASSEN<br>TURBO 2.                                                                                                                                                                                                                                                                                                                    |                                                                                                                                                                                                  | PR<br>INTE                                                                                                                                                     | RIOR<br>ISTINE WHITE ME<br>RIOR<br>EM LTHR-TRMD I         |                                                                                                                                                                                                                              | 359                                   | EPA<br>DOT Fuel<br>Fuel Eco                                                                                                                                                                                                                                                                                                                                                                                                                                                                                                                                                                                                                                                                                                                                                                                                                                                                                                                                                                                                                                                                                                                                                                                                                                                                                                                                                                                                                                                                                                                                                                                                                                                                                                                                                                                                                                                                                                                                                                                                                                                                                                    |                                                                      | y and Env<br>G Small SUVs ra<br>The best vehic                                                                                         |
| STANDARD EQUIPMENT INCLUDED AT NO EXTRA CHA         EXTERIOR       INTERIOR         • CONFIGURABLE DAYTIME       • AMBIENT LIGHTING         RUNNING LAMPS       • AUTO-DIMMING RE         • DUAL EXHAUST SYSTEM -       • CARGO MANAGEM         CHROME TIPS       • DUAL-ZONE CLIMA         • HEADLAMPS- ADAPTIVE LED       • HEATED STEERING |                                                                                                                                                                                                                                                                                                                                                     | HTING<br>IG REARVIEW MIRR<br>AGEMENT SYSTEM<br>CLIMATE CONTROL<br>HTING<br>• BLIND SPOT INFORMA<br>• BLIND SPOT INFORMA<br>• CNCTD BLT-IN NAV(3-<br>• CROSS-TRAFFIC ALEF<br>• INTELLIGENT ACCESS |                                                                                                                                                                | -YR INC) • AIRBAGS-DUAL-STAGI<br>RT • AIRBAGS-SIDE IMPACT |                                                                                                                                                                                                                              | TH RSC<br>GE FRONT<br>CT/SAFETY       | combined city/hwy 2<br>city<br>4.5 gallons per 100 mil                                                                                                                                                                                                                                                                                                                                                                                                                                                                                                                                                                                                                                                                                                                                                                                                                                                                                                                                                                                                                                                                                                                                                                                                                                                                                                                                                                                                                                                                                                                                                                                                                                                                                                                                                                                                                                                                                                                                                                                                                                                                         |                                                                      | 25<br>highway                                                                                                                          |
| <ul> <li>HEADLAWPS' ADAPTIVE LED</li> <li>LED TAILLAWPS</li> <li>MIRRORS-HEATED/AUTOFOLD/<br/>SIGNAL/MEMORY/DRV AUTODIM/<br/>SECURITY APPROACH LAMPS</li> <li>PANORAMIC VISTA ROOF W/<br/>POWER SHADE</li> <li>PRIVACY GLASS</li> <li>REAR WIPER/WASHER/DEFROST</li> </ul>                                                                    | LED TAILLAMPS     POWER TILT/TELESCOPIN     MIRRORS-HEATED/AUTOFOLD/     SIGNAL/MEMORY/DRV AUTODIM/     SECURITY APPROACH LAMPS     PANORAMIC VISTA ROOF W/     POWER SHADE     PRIVACY GLASS     PRIVACY GLASS     POWER TILT/TELESCOPIN     STRG WHL W/CRUISE/CLIM     AUDIO & MEDIA CONTROL     SEATS - COMFORT 10-WAY     DRVR AND 8-WAY PWR PA |                                                                                                                                                                                                  | LANE-KEEPING SYSTEM     LINCOLN CONNECT™- 4G MODEM     W/WIFI CAPABILITY     • RAIN-SENSING WIPERS     • REAR PARKING SENSORS                                  |                                                           | • PERIMETER ALARM • PERSONAL SAFETY SYSTEM™ • PRE-COLLISION ASSIST WIAEB • SOS POST-CRASH ALERT SYS™ • TIRE PRESSURE MONITOR SYS  WARRANTY • 4YR/50K MILE WARRANTY • 4YR/50K PICKUPDELIVERY SVC • 6YR/70K MI POWERTRAIN WARR |                                       | Annual fuel<br>\$2,<br>Actual results will var<br>vehicle. The average to<br>based on 15,000 miles<br>emissions are a signif                                                                                                                                                                                                                                                                                                                                                                                                                                                                                                                                                                                                                                                                                                                                                                                                                                                                                                                                                                                                                                                                                                                                                                                                                                                                                                                                                                                                                                                                                                                                                                                                                                                                                                                                                                                                                                                                                                                                                                                                   | 000                                                                  | Fuel Economy &<br>1<br>This vehicle emits 404 gra<br>distributing fuel also creat<br>including driving cond<br>VPG and costs \$8,000 f |
| INCLUDED ON THIS VEHICLE<br>EQUIPMENT GROUP 200A<br>OPTIONAL EQUIPMENT/OTHE                                                                                                                                                                                                                                                                   |                                                                                                                                                                                                                                                                                                                                                     |                                                                                                                                                                                                  |                                                                                                                                                                | PRICE INFOR<br>BASE PRICE<br>TOTAL OPTION                 |                                                                                                                                                                                                                              | (MSRP)<br>\$53,535.00<br>1,095.00     | based on 15,000 miles<br>emissions are a signif<br>fueleco<br>Calculate personaliz                                                                                                                                                                                                                                                                                                                                                                                                                                                                                                                                                                                                                                                                                                                                                                                                                                                                                                                                                                                                                                                                                                                                                                                                                                                                                                                                                                                                                                                                                                                                                                                                                                                                                                                                                                                                                                                                                                                                                                                                                                             | nomy.g                                                               | ον                                                                                                                                     |
| 2023 MODEL YEAR<br>PRISTINE WHITE MET 3C<br>P245/60R18 A/S BSW TIRES<br>18" PRM PNT/BRT MCH ALUM WHL<br>50 STATE EMISSIONS<br>18" MINI SPARE WHEEL W/TIRE<br>ROOF RACK SIDE RAILS-SATIN                                                                                                                                                       | 750.00<br>NO CHARGE<br>150.00<br>195.00                                                                                                                                                                                                                                                                                                             |                                                                                                                                                                                                  |                                                                                                                                                                | TOTAL VEHICLE<br>DESTINATION &                            | E & OPTIONS/OTHER                                                                                                                                                                                                            | 54,630.00<br>1,395.00                 | GOVERNMENT 5-STAR SAFETY F         Overall Vehicle Score       ★ ★ ★         Based on the combined ratings of frontal, side and rollover.         Should ONLY be compared to other vehicles of similar size and                                                                                                                                                                                                                                                                                                                                                                                                                                                                                                                                                                                                                                                                                                                                                                                                                                                                                                                                                                                                                                                                                                                                                                                                                                                                                                                                                                                                                                                                                                                                                                                                                                                                                                                                                                                                                                                                                                                |                                                                      |                                                                                                                                        |
|                                                                                                                                                                                                                                                                                                                                               |                                                                                                                                                                                                                                                                                                                                                     |                                                                                                                                                                                                  |                                                                                                                                                                |                                                           |                                                                                                                                                                                                                              |                                       | Frontal<br>Crash<br>Based on the risk of<br>Should ONLY be co                                                                                                                                                                                                                                                                                                                                                                                                                                                                                                                                                                                                                                                                                                                                                                                                                                                                                                                                                                                                                                                                                                                                                                                                                                                                                                                                                                                                                                                                                                                                                                                                                                                                                                                                                                                                                                                                                                                                                                                                                                                                  | Driver<br>Passenger<br>injury in a frontal im<br>mpared to other veh | $\begin{array}{c} & \star & \star \\ & \star & \star \\ & \star & \star \\ \end{array}$                                                |
|                                                                                                                                                                                                                                                                                                                                               |                                                                                                                                                                                                                                                                                                                                                     |                                                                                                                                                                                                  |                                                                                                                                                                |                                                           |                                                                                                                                                                                                                              |                                       | Side<br>Crash<br>Based on the risk of                                                                                                                                                                                                                                                                                                                                                                                                                                                                                                                                                                                                                                                                                                                                                                                                                                                                                                                                                                                                                                                                                                                                                                                                                                                                                                                                                                                                                                                                                                                                                                                                                                                                                                                                                                                                                                                                                                                                                                                                                                                                                          | Front seat<br>Rear seat                                              | ★ ★ ★<br>★ ★ ★                                                                                                                         |
|                                                                                                                                                                                                                                                                                                                                               |                                                                                                                                                                                                                                                                                                                                                     |                                                                                                                                                                                                  |                                                                                                                                                                |                                                           |                                                                                                                                                                                                                              |                                       | Star ratings range                                                                                                                                                                                                                                                                                                                                                                                                                                                                                                                                                                                                                                                                                                                                                                                                                                                                                                                                                                                                                                                                                                                                                                                                                                                                                                                                                                                                                                                                                                                                                                                                                                                                                                                                                                                                                                                                                                                                                                                                                                                                                                             | nal Highway Traff                                                    | $\star \star \star$<br>wehicle crash.<br>( $\star \star \star \star$ ), with<br>ic Safety Administ<br>por or 1-888-327-423             |
|                                                                                                                                                                                                                                                                                                                                               |                                                                                                                                                                                                                                                                                                                                                     | RAMP ONE                                                                                                                                                                                         |                                                                                                                                                                | TOTAL                                                     | MSRP \$56,                                                                                                                                                                                                                   | 025.00                                |                                                                                                                                                                                                                                                                                                                                                                                                                                                                                                                                                                                                                                                                                                                                                                                                                                                                                                                                                                                                                                                                                                                                                                                                                                                                                                                                                                                                                                                                                                                                                                                                                                                                                                                                                                                                                                                                                                                                                                                                                                                                                                                                |                                                                      | (98PBL28359                                                                                                                            |
|                                                                                                                                                                                                                                                                                                                                               |                                                                                                                                                                                                                                                                                                                                                     | RAMP TWO                                                                                                                                                                                         | RAIL<br>ITEM #:<br>67-Z900 O/T 2                                                                                                                               | find the choices                                          | LINCOLN<br>AUTOMOTIVE FINANCIAL S<br>cide to lease or finance y<br>that are right for you. Se<br>s or visit www.lincolnafs.                                                                                                  | our vehicle, you'll<br>e your Lincoln | lead, which are know                                                                                                                                                                                                                                                                                                                                                                                                                                                                                                                                                                                                                                                                                                                                                                                                                                                                                                                                                                                                                                                                                                                                                                                                                                                                                                                                                                                                                                                                                                                                                                                                                                                                                                                                                                                                                                                                                                                                                                                                                                                                                                           | pose you to chemica<br>n to the State of Calif                       | d maintaining a passer<br>ls including engine exh<br>ornia to cause cancer a                                                           |
|                                                                                                                                                                                                                                                                                                                                               |                                                                                                                                                                                                                                                                                                                                                     | Information Disclosure<br>State and Local taxes a                                                                                                                                                | rsuant to the Federal Automobile<br>e Act. Gasoline, License, and Title Fees,<br>are not included. Dealer installed<br>s are not included unless listed above. | PL271 N RD 2X 330 000092 11 27 23                         |                                                                                                                                                                                                                              |                                       | To minimize exposure, avoid breathing exhaust, do not idle the environment of the envit of the environment of the environment o |                                                                      |                                                                                                                                        |