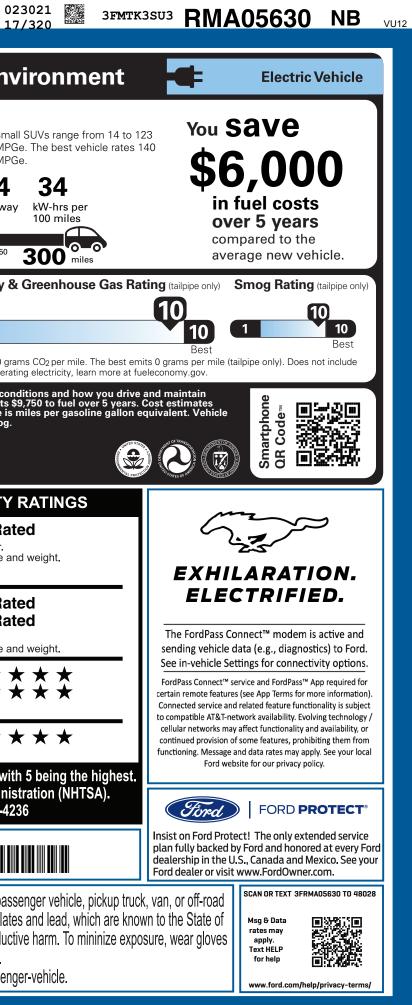

| VEHICLE DESCRIPT                                                                                  |                                                                                              |                                                                       |                                                                                                                                                                         |                                                                                                                                                                                 |                                                                                                                                                                                                                                                                                                                                                                                                                                                                                                                                                                                                                                                                                                                                                                                                                                                                                                                                                                                                                                                                                                                                                                                                                                                                                                                                                                                                                                                                                                                                                                                                                                                                                                                                                                                                                                                                                                                                                                                                                                                                                                                                                    |
|---------------------------------------------------------------------------------------------------|----------------------------------------------------------------------------------------------|-----------------------------------------------------------------------|-------------------------------------------------------------------------------------------------------------------------------------------------------------------------|---------------------------------------------------------------------------------------------------------------------------------------------------------------------------------|----------------------------------------------------------------------------------------------------------------------------------------------------------------------------------------------------------------------------------------------------------------------------------------------------------------------------------------------------------------------------------------------------------------------------------------------------------------------------------------------------------------------------------------------------------------------------------------------------------------------------------------------------------------------------------------------------------------------------------------------------------------------------------------------------------------------------------------------------------------------------------------------------------------------------------------------------------------------------------------------------------------------------------------------------------------------------------------------------------------------------------------------------------------------------------------------------------------------------------------------------------------------------------------------------------------------------------------------------------------------------------------------------------------------------------------------------------------------------------------------------------------------------------------------------------------------------------------------------------------------------------------------------------------------------------------------------------------------------------------------------------------------------------------------------------------------------------------------------------------------------------------------------------------------------------------------------------------------------------------------------------------------------------------------------------------------------------------------------------------------------------------------------|
| MUSTANG MACH-E                                                                                    |                                                                                              | CH-E                                                                  | <sup>RM</sup> A05630                                                                                                                                                    | EPA<br>DOT Fuel Economy and Env                                                                                                                                                 |                                                                                                                                                                                                                                                                                                                                                                                                                                                                                                                                                                                                                                                                                                                                                                                                                                                                                                                                                                                                                                                                                                                                                                                                                                                                                                                                                                                                                                                                                                                                                                                                                                                                                                                                                                                                                                                                                                                                                                                                                                                                                                                                                    |
| (1000) 2024 P                                                                                     |                                                                                              | EXTERIOR                                                              |                                                                                                                                                                         | Fuel Economy                                                                                                                                                                    |                                                                                                                                                                                                                                                                                                                                                                                                                                                                                                                                                                                                                                                                                                                                                                                                                                                                                                                                                                                                                                                                                                                                                                                                                                                                                                                                                                                                                                                                                                                                                                                                                                                                                                                                                                                                                                                                                                                                                                                                                                                                                                                                                    |
| 91KWH                                                                                             | SENGER<br>I USABLE EXT NCM BATT                                                              | SHADOW BLACK<br>INTERIOR                                              |                                                                                                                                                                         |                                                                                                                                                                                 | MPGe Sma                                                                                                                                                                                                                                                                                                                                                                                                                                                                                                                                                                                                                                                                                                                                                                                                                                                                                                                                                                                                                                                                                                                                                                                                                                                                                                                                                                                                                                                                                                                                                                                                                                                                                                                                                                                                                                                                                                                                                                                                                                                                                                                                           |
|                                                                                                   | E-SPEED TRANSMISSION                                                                         | BLK PERFORATE                                                         |                                                                                                                                                                         |                                                                                                                                                                                 |                                                                                                                                                                                                                                                                                                                                                                                                                                                                                                                                                                                                                                                                                                                                                                                                                                                                                                                                                                                                                                                                                                                                                                                                                                                                                                                                                                                                                                                                                                                                                                                                                                                                                                                                                                                                                                                                                                                                                                                                                                                                                                                                                    |
| STANDARD EQUIPMENT INCLUDED AT NO EXTRA CHARGE                                                    |                                                                                              |                                                                       |                                                                                                                                                                         |                                                                                                                                                                                 | 103 94                                                                                                                                                                                                                                                                                                                                                                                                                                                                                                                                                                                                                                                                                                                                                                                                                                                                                                                                                                                                                                                                                                                                                                                                                                                                                                                                                                                                                                                                                                                                                                                                                                                                                                                                                                                                                                                                                                                                                                                                                                                                                                                                             |
|                                                                                                   | TAL INSTR CLSTR • 11K                                                                        | CTIONAL<br>(W AC ONBOARD CHARGER                                      | SAFETY/SECURITY<br>• ADVANCED SECURITY PACK                                                                                                                             | combined city/hwy<br>Driving Range                                                                                                                                              | city highwa                                                                                                                                                                                                                                                                                                                                                                                                                                                                                                                                                                                                                                                                                                                                                                                                                                                                                                                                                                                                                                                                                                                                                                                                                                                                                                                                                                                                                                                                                                                                                                                                                                                                                                                                                                                                                                                                                                                                                                                                                                                                                                                                        |
| • FRUNK - DRAINABLE • 1TOUCH U                                                                    | JP/DOWN FRT/RR WIN • B&C                                                                     | )-DEGREE CAMERA<br>O SOUND SYSTEM, 10 SPKR<br>IVE MODES/ONE PEDAL DRV | <ul> <li>ADVANCETRAC™</li> <li>ELCTR STABILITY/TRACTN CTL</li> <li>AIRBAG - DRIVER KNEE</li> <li>AIRBAGS - DUAL STAGE FRONT</li> <li>AIRBAGS - FRT/REAR SIDE</li> </ul> | When fully fueled, vehicle can travel           0         50         100         15                                                                                             |                                                                                                                                                                                                                                                                                                                                                                                                                                                                                                                                                                                                                                                                                                                                                                                                                                                                                                                                                                                                                                                                                                                                                                                                                                                                                                                                                                                                                                                                                                                                                                                                                                                                                                                                                                                                                                                                                                                                                                                                                                                                                                                                                    |
| HEADLAMPS-AUTO LED PROJCTR     OUAL ILLI                                                          | JM VANITY MIRRORS • FOF                                                                      | RDPASS™ CONNECT 4GWI-FI<br>TSPOT TELEMATICS MODEM                     |                                                                                                                                                                         | Charge Time: 10 hours                                                                                                                                                           | (240V)                                                                                                                                                                                                                                                                                                                                                                                                                                                                                                                                                                                                                                                                                                                                                                                                                                                                                                                                                                                                                                                                                                                                                                                                                                                                                                                                                                                                                                                                                                                                                                                                                                                                                                                                                                                                                                                                                                                                                                                                                                                                                                                                             |
| TAILLAMPS-LED W/SEQUENTIAL<br>TURN SIGNAL     PWR 10-WAY DRV/8-WAY PASS<br>W/ HEAT AND DRV MEMORY |                                                                                              | 72 CCS COMBO CONNECTOR<br>ONE AS A KEY                                | <ul> <li>SOS POST-CRASH ALERT SYS™</li> </ul>                                                                                                                           | Annual fuel COST                                                                                                                                                                | Fuel Economy 8                                                                                                                                                                                                                                                                                                                                                                                                                                                                                                                                                                                                                                                                                                                                                                                                                                                                                                                                                                                                                                                                                                                                                                                                                                                                                                                                                                                                                                                                                                                                                                                                                                                                                                                                                                                                                                                                                                                                                                                                                                                                                                                                     |
| LED SIG/PONY PROJECTN LAMP • SCUFF PL                                                             | ATE W/PONY GRAPHIC • SYN                                                                     | GENERATIVE BRAKING SYS<br>NC®4A<br>TO 150KW DC CHRG CAPABL            | INDIV TIRE PRESS MONIT SYS     LATCH CHILD SAFETY SYSTEM                                                                                                                | \$750                                                                                                                                                                           | 1                                                                                                                                                                                                                                                                                                                                                                                                                                                                                                                                                                                                                                                                                                                                                                                                                                                                                                                                                                                                                                                                                                                                                                                                                                                                                                                                                                                                                                                                                                                                                                                                                                                                                                                                                                                                                                                                                                                                                                                                                                                                                                                                                  |
| REAR SPOILER     STEER WH                                                                         |                                                                                              | RELESS CHARGING PAD                                                   | WARRANTY<br>• 3YR/36,000 BUMPER / BUMPER                                                                                                                                | φίσυ                                                                                                                                                                            | This vehicle emits 0 gra                                                                                                                                                                                                                                                                                                                                                                                                                                                                                                                                                                                                                                                                                                                                                                                                                                                                                                                                                                                                                                                                                                                                                                                                                                                                                                                                                                                                                                                                                                                                                                                                                                                                                                                                                                                                                                                                                                                                                                                                                                                                                                                           |
|                                                                                                   | SCOPE STR COLUMN                                                                             |                                                                       | SYR/60,000 POWERTRAIN     SYR/60,000 ROADSIDE ASSIST                                                                                                                    | Actual results will vary for many reason                                                                                                                                        | emissions from generat                                                                                                                                                                                                                                                                                                                                                                                                                                                                                                                                                                                                                                                                                                                                                                                                                                                                                                                                                                                                                                                                                                                                                                                                                                                                                                                                                                                                                                                                                                                                                                                                                                                                                                                                                                                                                                                                                                                                                                                                                                                                                                                             |
| INCLUDED ON THIS VEHICLE (MSRP)                                                                   |                                                                                              |                                                                       | • 8YR/100,000 HV BATT/COMPON                                                                                                                                            | Actual results will vary for many reasons<br>your vehicle. The average new vehicle g<br>are based on 15,000 miles per year at \$.1<br>emissions are a significant cause of clim | ets 28 MPG and costs \$<br>15 per kW-hr. MPGe is<br>ate change and smog                                                                                                                                                                                                                                                                                                                                                                                                                                                                                                                                                                                                                                                                                                                                                                                                                                                                                                                                                                                                                                                                                                                                                                                                                                                                                                                                                                                                                                                                                                                                                                                                                                                                                                                                                                                                                                                                                                                                                                                                                                                                            |
| EQUIPMENT GROUP 300A                                                                              |                                                                                              | PRICE INFORM                                                          | ATION                                                                                                                                                                   | fueleconomy                                                                                                                                                                     |                                                                                                                                                                                                                                                                                                                                                                                                                                                                                                                                                                                                                                                                                                                                                                                                                                                                                                                                                                                                                                                                                                                                                                                                                                                                                                                                                                                                                                                                                                                                                                                                                                                                                                                                                                                                                                                                                                                                                                                                                                                                                                                                                    |
| OPTIONAL EQUIPMENT/OTHER<br>91 KWH USABLE EXT NCM BATT 3,000.00                                   |                                                                                              | BASE PRICE<br>TOTAL OPTIONS/                                          | \$46,995.00<br>/OTHER 5,395.00                                                                                                                                          | Calculate personalized estimates and                                                                                                                                            |                                                                                                                                                                                                                                                                                                                                                                                                                                                                                                                                                                                                                                                                                                                                                                                                                                                                                                                                                                                                                                                                                                                                                                                                                                                                                                                                                                                                                                                                                                                                                                                                                                                                                                                                                                                                                                                                                                                                                                                                                                                                                                                                                    |
| 225/55R19 A/S BSW TIRES<br>BLUECRUISE EQUIP: 90DAY TRIAL                                          |                                                                                              | TOTAL VEHICLE &<br>DESTINATION & [                                    | & OPTIONS/OTHER 52,390.00<br>DELIVERY 1,895.00                                                                                                                          | GOVERNMENT 5-S                                                                                                                                                                  | STAR SAFETY                                                                                                                                                                                                                                                                                                                                                                                                                                                                                                                                                                                                                                                                                                                                                                                                                                                                                                                                                                                                                                                                                                                                                                                                                                                                                                                                                                                                                                                                                                                                                                                                                                                                                                                                                                                                                                                                                                                                                                                                                                                                                                                                        |
| 19" BRIGHT ALUM WHL/PNTD PKTSPANORAMIC FIXED-GLASS ROOF1,500.00                                   |                                                                                              |                                                                       |                                                                                                                                                                         | <b>Overall Vehicle Score</b>                                                                                                                                                    | Not Rat                                                                                                                                                                                                                                                                                                                                                                                                                                                                                                                                                                                                                                                                                                                                                                                                                                                                                                                                                                                                                                                                                                                                                                                                                                                                                                                                                                                                                                                                                                                                                                                                                                                                                                                                                                                                                                                                                                                                                                                                                                                                                                                                            |
| MOBILE POWER CORD 500.00<br>INTERIOR PROTECTION PACKAGE 395.00                                    |                                                                                              |                                                                       |                                                                                                                                                                         | Based on the combined ratings of from<br>Should ONLY be compared to other ver                                                                                                   |                                                                                                                                                                                                                                                                                                                                                                                                                                                                                                                                                                                                                                                                                                                                                                                                                                                                                                                                                                                                                                                                                                                                                                                                                                                                                                                                                                                                                                                                                                                                                                                                                                                                                                                                                                                                                                                                                                                                                                                                                                                                                                                                                    |
| .CARGO FLOOR LINER<br>.FLR LNERS FRT/RR:NO CRPT MATS<br>FRONT LICENSE PLATE BRACKET NO CHARGE     |                                                                                              |                                                                       |                                                                                                                                                                         |                                                                                                                                                                                 |                                                                                                                                                                                                                                                                                                                                                                                                                                                                                                                                                                                                                                                                                                                                                                                                                                                                                                                                                                                                                                                                                                                                                                                                                                                                                                                                                                                                                                                                                                                                                                                                                                                                                                                                                                                                                                                                                                                                                                                                                                                                                                                                                    |
|                                                                                                   |                                                                                              |                                                                       |                                                                                                                                                                         | FrontalDriverCrashPassenger                                                                                                                                                     | r Not Rat                                                                                                                                                                                                                                                                                                                                                                                                                                                                                                                                                                                                                                                                                                                                                                                                                                                                                                                                                                                                                                                                                                                                                                                                                                                                                                                                                                                                                                                                                                                                                                                                                                                                                                                                                                                                                                                                                                                                                                                                                                                                                                                                          |
|                                                                                                   |                                                                                              |                                                                       |                                                                                                                                                                         | Based on the risk of injury in a frontal i<br>Should ONLY be compared to other ve                                                                                               |                                                                                                                                                                                                                                                                                                                                                                                                                                                                                                                                                                                                                                                                                                                                                                                                                                                                                                                                                                                                                                                                                                                                                                                                                                                                                                                                                                                                                                                                                                                                                                                                                                                                                                                                                                                                                                                                                                                                                                                                                                                                                                                                                    |
|                                                                                                   |                                                                                              |                                                                       |                                                                                                                                                                         | Side Front seat                                                                                                                                                                 |                                                                                                                                                                                                                                                                                                                                                                                                                                                                                                                                                                                                                                                                                                                                                                                                                                                                                                                                                                                                                                                                                                                                                                                                                                                                                                                                                                                                                                                                                                                                                                                                                                                                                                                                                                                                                                                                                                                                                                                                                                                                                                                                                    |
|                                                                                                   |                                                                                              |                                                                       |                                                                                                                                                                         | Crash Rear seat                                                                                                                                                                 | $\dot{\star}$                                                                                                                                                                                                                                                                                                                                                                                                                                                                                                                                                                                                                                                                                                                                                                                                                                                                                                                                                                                                                                                                                                                                                                                                                                                                                                                                                                                                                                                                                                                                                                                                                                                                                                                                                                                                                                                                                                                                                                                                                                                                                                                                      |
|                                                                                                   |                                                                                              |                                                                       | 6111                                                                                                                                                                    | Based on the risk of injury in a side imp                                                                                                                                       | pact.                                                                                                                                                                                                                                                                                                                                                                                                                                                                                                                                                                                                                                                                                                                                                                                                                                                                                                                                                                                                                                                                                                                                                                                                                                                                                                                                                                                                                                                                                                                                                                                                                                                                                                                                                                                                                                                                                                                                                                                                                                                                                                                                              |
| 33/                                                                                               |                                                                                              | CF.                                                                   | Proudly designed and                                                                                                                                                    | <b>Rollover</b><br>Based on the risk of rollover in a single                                                                                                                    |                                                                                                                                                                                                                                                                                                                                                                                                                                                                                                                                                                                                                                                                                                                                                                                                                                                                                                                                                                                                                                                                                                                                                                                                                                                                                                                                                                                                                                                                                                                                                                                                                                                                                                                                                                                                                                                                                                                                                                                                                                                                                                                                                    |
|                                                                                                   |                                                                                              | Oord                                                                  | engineered in Michigan by<br>the Ford Model e Electric                                                                                                                  | Star ratings range from 1 to 5 star<br>Source: National Highway Tra                                                                                                             | $s( \star \star \star \star \star)$ , with the set of |
|                                                                                                   |                                                                                              | Model                                                                 | $\mathbf{e}^{M}$ Vehicle Team.                                                                                                                                          |                                                                                                                                                                                 | gov or 1-888-327-42                                                                                                                                                                                                                                                                                                                                                                                                                                                                                                                                                                                                                                                                                                                                                                                                                                                                                                                                                                                                                                                                                                                                                                                                                                                                                                                                                                                                                                                                                                                                                                                                                                                                                                                                                                                                                                                                                                                                                                                                                                                                                                                                |
|                                                                                                   | RAMP ONE                                                                                     | TOTAL M                                                               | ISRP \$54,285.00                                                                                                                                                        | 3FMTK                                                                                                                                                                           | 3SU3RMA05630                                                                                                                                                                                                                                                                                                                                                                                                                                                                                                                                                                                                                                                                                                                                                                                                                                                                                                                                                                                                                                                                                                                                                                                                                                                                                                                                                                                                                                                                                                                                                                                                                                                                                                                                                                                                                                                                                                                                                                                                                                                                                                                                       |
|                                                                                                   | RD41                                                                                         |                                                                       |                                                                                                                                                                         |                                                                                                                                                                                 |                                                                                                                                                                                                                                                                                                                                                                                                                                                                                                                                                                                                                                                                                                                                                                                                                                                                                                                                                                                                                                                                                                                                                                                                                                                                                                                                                                                                                                                                                                                                                                                                                                                                                                                                                                                                                                                                                                                                                                                                                                                                                                                                                    |
|                                                                                                   | RAMP TWO RA                                                                                  | (Jord) veh                                                            | ether you decide to lease or finance your<br>icle, you'll find the choices that are right                                                                               | WARNING: Operating, servicing                                                                                                                                                   | and maintaining a pass                                                                                                                                                                                                                                                                                                                                                                                                                                                                                                                                                                                                                                                                                                                                                                                                                                                                                                                                                                                                                                                                                                                                                                                                                                                                                                                                                                                                                                                                                                                                                                                                                                                                                                                                                                                                                                                                                                                                                                                                                                                                                                                             |
|                                                                                                   | 13-S202                                                                                      | 2 O/T 2 Ford Credit for y                                             | you. See your dealer for details or visit w.ford.com/finance.                                                                                                           | vehicle can expose you to chemic                                                                                                                                                | cals including phthalate                                                                                                                                                                                                                                                                                                                                                                                                                                                                                                                                                                                                                                                                                                                                                                                                                                                                                                                                                                                                                                                                                                                                                                                                                                                                                                                                                                                                                                                                                                                                                                                                                                                                                                                                                                                                                                                                                                                                                                                                                                                                                                                           |
|                                                                                                   | This label is affixed pursuant to the Federal<br>Information Disclosure Act. Gasoline, Licer |                                                                       |                                                                                                                                                                         | California to cause cancer and birth def<br>or wash your hands frequently when se                                                                                               | ects of other reproduct                                                                                                                                                                                                                                                                                                                                                                                                                                                                                                                                                                                                                                                                                                                                                                                                                                                                                                                                                                                                                                                                                                                                                                                                                                                                                                                                                                                                                                                                                                                                                                                                                                                                                                                                                                                                                                                                                                                                                                                                                                                                                                                            |
|                                                                                                   | State and Local taxes are not included. Dea options or accessories are not included un       | aler installed RD102 N RB                                             | 2X 430 001322 04 10 24                                                                                                                                                  | For more information go to www.P65Wa                                                                                                                                            |                                                                                                                                                                                                                                                                                                                                                                                                                                                                                                                                                                                                                                                                                                                                                                                                                                                                                                                                                                                                                                                                                                                                                                                                                                                                                                                                                                                                                                                                                                                                                                                                                                                                                                                                                                                                                                                                                                                                                                                                                                                                                                                                                    |
|                                                                                                   |                                                                                              | I                                                                     |                                                                                                                                                                         |                                                                                                                                                                                 |                                                                                                                                                                                                                                                                                                                                                                                                                                                                                                                                                                                                                                                                                                                                                                                                                                                                                                                                                                                                                                                                                                                                                                                                                                                                                                                                                                                                                                                                                                                                                                                                                                                                                                                                                                                                                                                                                                                                                                                                                                                                                                                                                    |