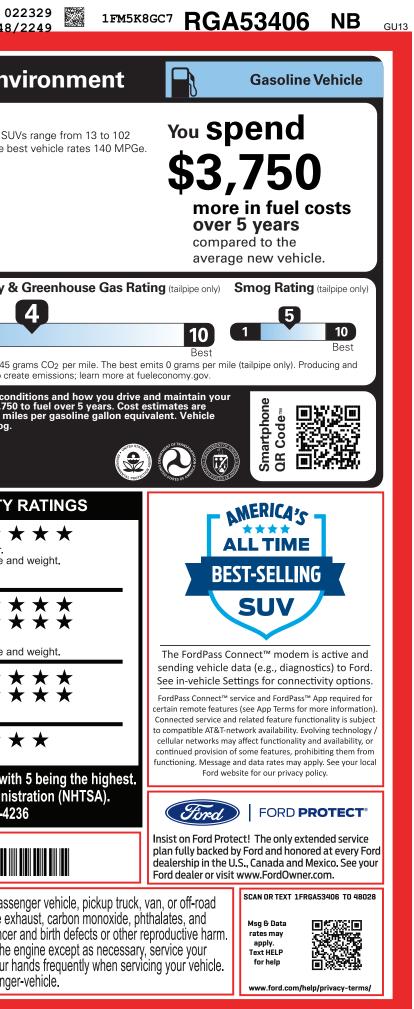

| СНІ-002743 ТХ 9-1                                                                                                                                                                                                                                                                                                                                                                                                       | NORMAL,NB,102743,RC051                                                                                                                                                                                                                                                                                                                                                                                                                                                                                                                                                                                                                                                                                                                                                                                                                                                                                                                                                                                                                                                                                                                                                                                                                                                                                                                                                                                                                                                                                                                                                                                                                                                                                                                                                                                                                                                                                                                                                                                                                                                                                                         | <b>1878</b> 120240313                                                                                                                                                                                                                                  | 3 1468 UTC                                                                                                                                        | CU W<br>RT_CERT_CERT_TRD_RAI                                                                                                                                                                                                                                                                                                                                                                  |                                                    | AMP BOOK EXFL ROTA                                                                                                                                                              |                                                                                                                                                                                          | 02<br>348/                                                                                          |  |
|-------------------------------------------------------------------------------------------------------------------------------------------------------------------------------------------------------------------------------------------------------------------------------------------------------------------------------------------------------------------------------------------------------------------------|--------------------------------------------------------------------------------------------------------------------------------------------------------------------------------------------------------------------------------------------------------------------------------------------------------------------------------------------------------------------------------------------------------------------------------------------------------------------------------------------------------------------------------------------------------------------------------------------------------------------------------------------------------------------------------------------------------------------------------------------------------------------------------------------------------------------------------------------------------------------------------------------------------------------------------------------------------------------------------------------------------------------------------------------------------------------------------------------------------------------------------------------------------------------------------------------------------------------------------------------------------------------------------------------------------------------------------------------------------------------------------------------------------------------------------------------------------------------------------------------------------------------------------------------------------------------------------------------------------------------------------------------------------------------------------------------------------------------------------------------------------------------------------------------------------------------------------------------------------------------------------------------------------------------------------------------------------------------------------------------------------------------------------------------------------------------------------------------------------------------------------|--------------------------------------------------------------------------------------------------------------------------------------------------------------------------------------------------------------------------------------------------------|---------------------------------------------------------------------------------------------------------------------------------------------------|-----------------------------------------------------------------------------------------------------------------------------------------------------------------------------------------------------------------------------------------------------------------------------------------------------------------------------------------------------------------------------------------------|----------------------------------------------------|---------------------------------------------------------------------------------------------------------------------------------------------------------------------------------|------------------------------------------------------------------------------------------------------------------------------------------------------------------------------------------|-----------------------------------------------------------------------------------------------------|--|
|                                                                                                                                                                                                                                                                                                                                                                                                                         | A Constant of the second secon | EXT<br>C<br>NE INTE                                                                                                                                                                                                                                    | TERIOR<br>CARBONIZED GRA<br>ERIOR                                                                                                                 | RG A5340<br>Ay metallic<br>TRIMMED SEATS                                                                                                                                                                                                                                                                                                                                                      | 06                                                 | EPA<br>DOT Fuel Econor<br>Fuel Econor                                                                                                                                           | conomy ai                                                                                                                                                                                | nd Env<br>Standard SU <sup>1</sup><br>MPG. The be                                                   |  |
| STANDARD EQUIPMENT INCLUDED AT NO                                                                                                                                                                                                                                                                                                                                                                                       | EXTRA CHARGE                                                                                                                                                                                                                                                                                                                                                                                                                                                                                                                                                                                                                                                                                                                                                                                                                                                                                                                                                                                                                                                                                                                                                                                                                                                                                                                                                                                                                                                                                                                                                                                                                                                                                                                                                                                                                                                                                                                                                                                                                                                                                                                   |                                                                                                                                                                                                                                                        |                                                                                                                                                   |                                                                                                                                                                                                                                                                                                                                                                                               |                                                    |                                                                                                                                                                                 | 18 2                                                                                                                                                                                     | 1                                                                                                   |  |
| EASY FUEL® CAPLESS FILLER FRT/RR SKID PLATE ELEMENTS GRILLE - BLACK MESH INSERT HEAD/TAILLAMPS - BLACKOUT HEADLAMPS - AUTO LED LED SIGNATURE LIGHTING LWR BODYSIDE CLADDING-BLK PRIVACY GLASS - REAR DOORS QUAD TIP DUAL EXHAUST REAR INT WIPER/WASH/DFRST                                                                                                                                                              | <b>YTERIOR</b><br>12" LCD DIGITAL IP CLUSTER<br>1ST/2ND RW FLR MATS-CARPET<br>1TOUCH UP/DOWN DR/PASS WIN<br>DUAL ILLUM VIS VANITY MIRR<br>HTD LTHR WRAPPED STEER WH<br>W/LOGO, MOUNTED CONTROLS<br>POWERPOINTS - 12V<br>ROTARY GEAR SHIFT DIAL<br>SPORT BUCKET FRONT SEATS<br>TRI-ZONE ELECTRNC TMP CTRL<br>USB A(1) AND C(1)-1ST ROW                                                                                                                                                                                                                                                                                                                                                                                                                                                                                                                                                                                                                                                                                                                                                                                                                                                                                                                                                                                                                                                                                                                                                                                                                                                                                                                                                                                                                                                                                                                                                                                                                                                                                                                                                                                          | N • CLASS IV TRAILER T<br>• FORD CO-PILOT360<br>L • FORDPASS™ CONN<br>• REAR PARKING SEN<br>• REAR VIEW CAMER/<br>• REFRESH95<br>• REMOTE START SYS                                                                                                    | SS LOCK/<br>BUTTON START<br>TOW PKG<br>IECT<br>NSORS<br>A<br>STEM<br>ESS KEYPAD<br>ZATION<br>I/A AK&HI<br>SPENSION<br>SCR/APPLINK®<br>MENT SYSTEM | SAFETY/SECURITY<br>• ADVANCETRAC <sup>™</sup> WITH R:<br>• AIRBAG-DRIVER/PASS KN<br>• AIRBAGS - DUAL STAGE F<br>• AIRBAGS - FRONT SEAT<br>MOUNTED SIDE IMPACT<br>• AIRBAGS - SAFETY CANO<br>• INDIV TIRE PRESS MONIT<br>• LATCH CHILD SAFETY SYS<br>• PERIMETER ALARM<br>• PERSONAL SAFETY SYST<br>• SOS POST-CRASH ALERT<br>WARRANTY<br>• 3YR/36,000 BUMPER / BU<br>• 5YR/60,000 ROADSIDE AS | IEE<br>FRONT<br>SYS<br>STEM<br>EM™<br>SYS™<br>MPER | combined city/h<br>5.0 gallons<br>Annual fuel 0<br>\$2,7<br>Actual results will vary for<br>vehicle. The average new<br>based on 15,000 miles per<br>emissions are a significan | r per 100 miles<br>Fuel 1<br><b>Cost</b><br><b>Fuel 1</b><br><b>1</b><br>This ver<br>distribut                                                                                           | ghway<br>Economy 8<br>hicle emits 445 g<br>ting fuel also cre<br>ng driving con<br>id costs \$9,750 |  |
| INCLUDED ON THIS VEHICLE                                                                                                                                                                                                                                                                                                                                                                                                | (MSRP)                                                                                                                                                                                                                                                                                                                                                                                                                                                                                                                                                                                                                                                                                                                                                                                                                                                                                                                                                                                                                                                                                                                                                                                                                                                                                                                                                                                                                                                                                                                                                                                                                                                                                                                                                                                                                                                                                                                                                                                                                                                                                                                         |                                                                                                                                                                                                                                                        |                                                                                                                                                   |                                                                                                                                                                                                                                                                                                                                                                                               | (MSRP)                                             | based on 15,000 miles per<br>emissions are a significan                                                                                                                         | year at \$3.60 per gallo<br>t cause of climate chang                                                                                                                                     | h. MPGe is mil<br>ge and smog.                                                                      |  |
| EQUIPMENT GROUP 401A<br>•ST HIGH PACKAGE                                                                                                                                                                                                                                                                                                                                                                                | 5,890.00                                                                                                                                                                                                                                                                                                                                                                                                                                                                                                                                                                                                                                                                                                                                                                                                                                                                                                                                                                                                                                                                                                                                                                                                                                                                                                                                                                                                                                                                                                                                                                                                                                                                                                                                                                                                                                                                                                                                                                                                                                                                                                                       |                                                                                                                                                                                                                                                        | PRICE INFORMAT<br>BASE PRICE                                                                                                                      |                                                                                                                                                                                                                                                                                                                                                                                               | \$52,105.00                                        | fuelecon                                                                                                                                                                        | omygov                                                                                                                                                                                   |                                                                                                     |  |
| •ST STREET PACK<br>•FORD CO-PILOT360 ASSIST+<br><b>OPTIONAL EQUIPMENT/OTHER</b><br>P275/45R21 A/S BSW TIRES<br>21" ALUMINUM WHEELS<br>PERFORMANCE BRAKES<br>50 STATE EMISSIONS<br>TWIN PANEL MOONROOF<br>4G LTE WI-FI HOTSPOT CREDIT<br>360-DEGREE CAMERA CREDIT<br>TECHNOLOGY PACKAGE<br>.B&O SOUND SYTEM W/14 SPEAKERS<br>.10.1" LCD PORTRAIT TOUCHSCRN<br>REVERSE BRAKE ASSIST CREDIT<br>FRONT LICENSE PLATE BRACKET | NO CHARGE<br>1,695.00<br>- 20.00<br>- 500.00<br>995.00<br>- 150.00<br>NO CHARGE                                                                                                                                                                                                                                                                                                                                                                                                                                                                                                                                                                                                                                                                                                                                                                                                                                                                                                                                                                                                                                                                                                                                                                                                                                                                                                                                                                                                                                                                                                                                                                                                                                                                                                                                                                                                                                                                                                                                                                                                                                                |                                                                                                                                                                                                                                                        | TOTAL VEHICLE &<br>DESTINATION & DE                                                                                                               | archase is an<br>e driving program.<br>SUV Experience registration:                                                                                                                                                                                                                                                                                                                           | 60,015.00<br>1,595.00                              | Overall Vehicle<br>Based on the combined<br>Should ONLY be compared<br>Frontal E<br>Crash F<br>Based on the risk of inju<br>Should ONLY be compared<br>Side F<br>Crash F        | MENT 5-STAR<br>Score<br>ratings of frontal, side a<br>red to other vehicles of<br>Oriver<br>Passenger<br>ry in a frontal impact.<br>rred to other vehicles of<br>Front seat<br>Rear seat | SAFETY<br>* * *<br>and rollover.<br>similar size an<br>* * *                                        |  |
|                                                                                                                                                                                                                                                                                                                                                                                                                         |                                                                                                                                                                                                                                                                                                                                                                                                                                                                                                                                                                                                                                                                                                                                                                                                                                                                                                                                                                                                                                                                                                                                                                                                                                                                                                                                                                                                                                                                                                                                                                                                                                                                                                                                                                                                                                                                                                                                                                                                                                                                                                                                | • V<br>• B                                                                                                                                                                                                                                             | Welcome dinner reception for<br>Breakfast for you and a guest                                                                                     |                                                                                                                                                                                                                                                                                                                                                                                               | UV                                                 | Based on the risk of inju                                                                                                                                                       | ry in a side impact.                                                                                                                                                                     | ***                                                                                                 |  |
|                                                                                                                                                                                                                                                                                                                                                                                                                         |                                                                                                                                                                                                                                                                                                                                                                                                                                                                                                                                                                                                                                                                                                                                                                                                                                                                                                                                                                                                                                                                                                                                                                                                                                                                                                                                                                                                                                                                                                                                                                                                                                                                                                                                                                                                                                                                                                                                                                                                                                                                                                                                | • E<br>• M<br>Foi<br>or ·<br>The<br>Elig<br>cala                                                                                                                                                                                                       | contact the Ford Performance<br>e complimentary ST SUV Experience<br>gible participants who purchased a<br>lendar year from the date of deliver   | participant gifts<br>gister to attend, visit www.stsuvexperience.com<br>e Racing School at 435-27-SPEED (77333).<br>e is available only to original owners of the new Explorer ST.<br>d took delivery of a qualifying Explorer ST will have one<br>to register for and attend an ST SUV Experience.<br>tion qualifications and program terms.)                                                | 7333).<br>new Explorer ST.<br>will have one        |                                                                                                                                                                                 | -                                                                                                                                                                                        | crash.<br>★★★), witi<br>fety Adminis                                                                |  |
|                                                                                                                                                                                                                                                                                                                                                                                                                         | RAMP ONE                                                                                                                                                                                                                                                                                                                                                                                                                                                                                                                                                                                                                                                                                                                                                                                                                                                                                                                                                                                                                                                                                                                                                                                                                                                                                                                                                                                                                                                                                                                                                                                                                                                                                                                                                                                                                                                                                                                                                                                                                                                                                                                       |                                                                                                                                                                                                                                                        | TOTAL M                                                                                                                                           | SRP \$61,610                                                                                                                                                                                                                                                                                                                                                                                  | 0.00                                               |                                                                                                                                                                                 | 1FM5K8GC7R0                                                                                                                                                                              | 3A53406                                                                                             |  |
|                                                                                                                                                                                                                                                                                                                                                                                                                         | СНТВ                                                                                                                                                                                                                                                                                                                                                                                                                                                                                                                                                                                                                                                                                                                                                                                                                                                                                                                                                                                                                                                                                                                                                                                                                                                                                                                                                                                                                                                                                                                                                                                                                                                                                                                                                                                                                                                                                                                                                                                                                                                                                                                           |                                                                                                                                                                                                                                                        |                                                                                                                                                   |                                                                                                                                                                                                                                                                                                                                                                                               |                                                    |                                                                                                                                                                                 |                                                                                                                                                                                          |                                                                                                     |  |
|                                                                                                                                                                                                                                                                                                                                                                                                                         | RAMP TWO                                                                                                                                                                                                                                                                                                                                                                                                                                                                                                                                                                                                                                                                                                                                                                                                                                                                                                                                                                                                                                                                                                                                                                                                                                                                                                                                                                                                                                                                                                                                                                                                                                                                                                                                                                                                                                                                                                                                                                                                                                                                                                                       | CONVOY<br>TEM #:<br>52-777Z O/T 2                                                                                                                                                                                                                      | Cord vehic                                                                                                                                        | hether you decide to lease or finance y<br>hicle, you'll find the choices that are ri<br>r you. See your dealer for details or vis<br>ww.ford.com/finance.                                                                                                                                                                                                                                    |                                                    | WARNING: Opera<br>vehicle can expose<br>lead, which are known to                                                                                                                | ting, servicing and main<br>you to chemicals include<br>the State of California to                                                                                                       | taining a passe<br>ding engine ex<br>cause cancer                                                   |  |
|                                                                                                                                                                                                                                                                                                                                                                                                                         | Information Disclosure Ac State and Local taxes are                                                                                                                                                                                                                                                                                                                                                                                                                                                                                                                                                                                                                                                                                                                                                                                                                                                                                                                                                                                                                                                                                                                                                                                                                                                                                                                                                                                                                                                                                                                                                                                                                                                                                                                                                                                                                                                                                                                                                                                                                                                                            | This label is affixed pursuant to the Federal Automobile<br>Information Disclosure Act. Gasoline, License, and Title Fees,<br>State and Local taxes are not included. Dealer installed<br>options or accessories are not included unless listed above. |                                                                                                                                                   | RC051 N RB 2X 425 002743 03 05 24                                                                                                                                                                                                                                                                                                                                                             |                                                    |                                                                                                                                                                                 | To minimize exposure, avoid breathing exhaust, do not idle the vehicle in a well-ventilated area and wear gloves or wash you For more information go to www.P65Warnings.ca.gov/passer    |                                                                                                     |  |
|                                                                                                                                                                                                                                                                                                                                                                                                                         |                                                                                                                                                                                                                                                                                                                                                                                                                                                                                                                                                                                                                                                                                                                                                                                                                                                                                                                                                                                                                                                                                                                                                                                                                                                                                                                                                                                                                                                                                                                                                                                                                                                                                                                                                                                                                                                                                                                                                                                                                                                                                                                                |                                                                                                                                                                                                                                                        |                                                                                                                                                   |                                                                                                                                                                                                                                                                                                                                                                                               |                                                    |                                                                                                                                                                                 | 1000                                                                                                                                                                                     | 240313                                                                                              |  |