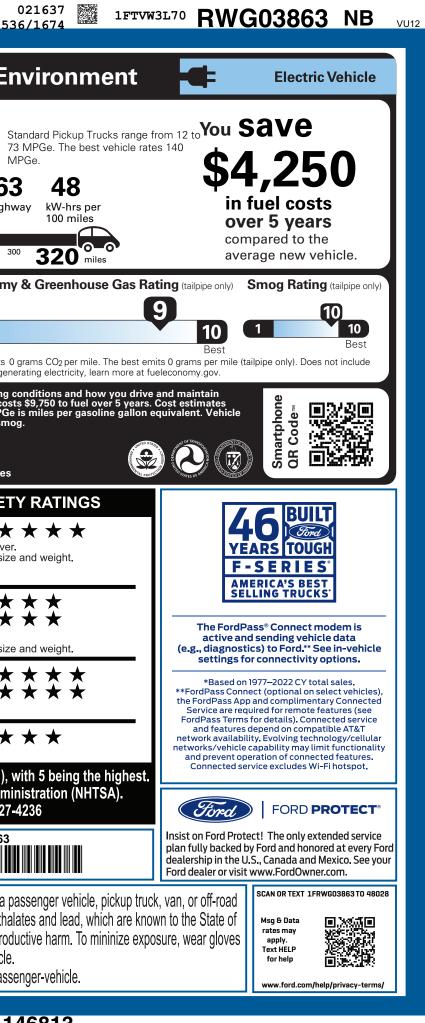

| cing your vehicle                                                                                                                                         |