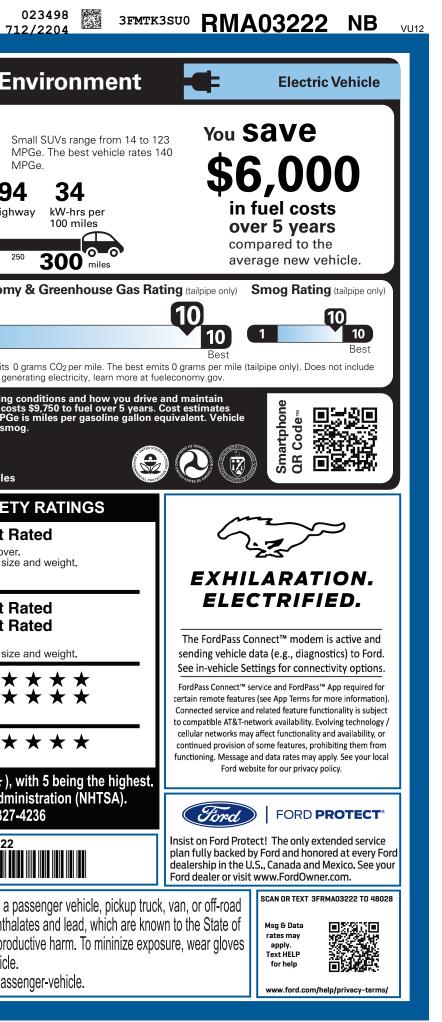

|                                                                                                                                                                                                                                                                                                                                                                                                                                                                                                                                                                                                                                                                                                                                                                                                                                                                                                                                                                                                                                                                                                                                                                                                                                                                                                                                                                                                                                                                                                                                                                                                                                                                                                                                                                 | 6B2A6ILABLADJCOVPRCSB10RAMPBUMP                                                                                                                                                                                                                                                                                                                                                                                                                                                                                                                                                                                                                                                                                                                                                                                                                                                                   | 3FMTK3SU0RMA03222 MUSTANG                                                                                                                                                                                                                                                                                                                                                                                                                                                                                                                                                                                                                                                                                                                                                                                                                                                                                                                                                                                                                                                                                                                                                                                                                                  | SH 02349<br>712/220                                                                                                                                                                                 | )8<br>)4           |
|-----------------------------------------------------------------------------------------------------------------------------------------------------------------------------------------------------------------------------------------------------------------------------------------------------------------------------------------------------------------------------------------------------------------------------------------------------------------------------------------------------------------------------------------------------------------------------------------------------------------------------------------------------------------------------------------------------------------------------------------------------------------------------------------------------------------------------------------------------------------------------------------------------------------------------------------------------------------------------------------------------------------------------------------------------------------------------------------------------------------------------------------------------------------------------------------------------------------------------------------------------------------------------------------------------------------------------------------------------------------------------------------------------------------------------------------------------------------------------------------------------------------------------------------------------------------------------------------------------------------------------------------------------------------------------------------------------------------------------------------------------------------|---------------------------------------------------------------------------------------------------------------------------------------------------------------------------------------------------------------------------------------------------------------------------------------------------------------------------------------------------------------------------------------------------------------------------------------------------------------------------------------------------------------------------------------------------------------------------------------------------------------------------------------------------------------------------------------------------------------------------------------------------------------------------------------------------------------------------------------------------------------------------------------------------|------------------------------------------------------------------------------------------------------------------------------------------------------------------------------------------------------------------------------------------------------------------------------------------------------------------------------------------------------------------------------------------------------------------------------------------------------------------------------------------------------------------------------------------------------------------------------------------------------------------------------------------------------------------------------------------------------------------------------------------------------------------------------------------------------------------------------------------------------------------------------------------------------------------------------------------------------------------------------------------------------------------------------------------------------------------------------------------------------------------------------------------------------------------------------------------------------------------------------------------------------------|-----------------------------------------------------------------------------------------------------------------------------------------------------------------------------------------------------|--------------------|
| 2024 1<br>5-PAS<br>91KW                                                                                                                                                                                                                                                                                                                                                                                                                                                                                                                                                                                                                                                                                                                                                                                                                                                                                                                                                                                                                                                                                                                                                                                                                                                                                                                                                                                                                                                                                                                                                                                                                                                                                                                                         | <b>TANG MACH-E</b><br>PREMIUM EAWD EX<br>SENGER<br>H USABLE EXT NCM BATT INT                                                                                                                                                                                                                                                                                                                                                                                                                                                                                                                                                                                                                                                                                                                                                                                                                      | RM A03222<br>TERIOR<br>SHADOW BLACK<br>TERIOR<br>BLK PERFORATED ACTIVEX                                                                                                                                                                                                                                                                                                                                                                                                                                                                                                                                                                                                                                                                                                                                                                                                                                                                                                                                                                                                                                                                                                                                                                                    | Fuel Economy and Environ<br>Fuel Economy<br>MPGe. Th<br>MPGe.                                                                                                                                       | √s range           |
| STANDARD EQUIPMENT INCLUDED AT NO EXTRA C                                                                                                                                                                                                                                                                                                                                                                                                                                                                                                                                                                                                                                                                                                                                                                                                                                                                                                                                                                                                                                                                                                                                                                                                                                                                                                                                                                                                                                                                                                                                                                                                                                                                                                                       |                                                                                                                                                                                                                                                                                                                                                                                                                                                                                                                                                                                                                                                                                                                                                                                                                                                                                                   | 34                                                                                                                                                                                                                                                                                                                                                                                                                                                                                                                                                                                                                                                                                                                                                                                                                                                                                                                                                                                                                                                                                                                                                                                                                                                         |                                                                                                                                                                                                     |                    |
| <ul> <li>E-LATCH - PUSH BUTTON OPEN</li> <li>FRUNK - DRAINABLE</li> <li>HEADLAMPS - WIPER ACTIVATED</li> <li>HEADLAMPS-AUTO LED PROJCTR</li> <li>HEADLAMPS-LED LIGHTING</li> <li>DUAL ILL</li> <li>W/ SIGNATURE LED LIGHTING</li> <li>TAILLAMPS-LED W/SEQUENTIAL</li> <li>TURN SIGNAL</li> <li>MRRORS-PWR/HTD/PWR-FLD/MEM</li> <li>RCTARY</li> <li>LED SIG/PONY PROJECTN LAMP</li> <li>SCUFF P</li> <li>POWER LIFTGATE</li> <li>REAR SPOILER</li> <li>SUPER S - RAIN-SENSING</li> <li>15.5" TOU</li> <li>1700CH</li> <li>1700CH&lt;</li></ul> | ITAL INSTR CLSTR<br>JCHSCREENFUNCTIONAL<br>• 11KW AC ONBOAR<br>• 360-DEGREE CAME<br>• 360-DEGREE CAME<br>• 360-DEGREE CAME<br>• B&O SOUND SYSTI<br>• DRIVE MODES/ONE<br>• DRIVE MODES/ONE<br>• DRIVE MODES/ONE<br>• FORDPASS™ CON<br>HOTSPOT TELEMAT<br>• DRIVE MODES/ONE<br>• FORDPASS™ CON<br>• HOTSPOT TELEMAT<br>• DRIVE MODES/ONE<br>• FORDPASS™ CON<br>• HOTSPOT TELEMAT<br>• DRIVE MODES/ONE<br>• FORDPASS™ CON<br>• HOTSPOT TELEMAT<br>• DRIVE MODES/ONE<br> | ERA• ADVANCETRAC™EM, 10 SPKR• ELCTR STABILITY/TRACTN CTLE PEDAL DRV• AIRBAG - DRIVER KNEENECT 4GWI-FI• AIRBAGS - DUAL STAGE FRONTTICS MODEM• AIRBAGS - FRT/REAR SIDEO CONNECTOR• MRBAGS - FRT/REAR SIDEO CONNECTOR• MARBAGS - FRT/REAR SIDEO CONNECTOR• MARBAGS - FRT/REAR SIDEO CONNECTOR• MIRBAGS - FRT/REAR SIDEO CONNECTOR• MARBAGS - FRT/REAR SIDEO CONNECTOR• MIRBAGS - FRT/REAR SIDEO CONNECTOR• MARBAGS - FRT/REAR SIDE• CONNECTOR• MARBAGS - FRT/REAR SIDE• MARBAGS - FRT/REAR SIDE• MARBAGS - FRT/REAR SIDE• CONNECTOR• MARBAGS - FRT/REAR SIDE• MARBAGS - FRT/REAR SID | combined city/hwy city highway kw<br>Driving Range<br>When fully fueled, vehicle can travel about<br>0 50 100 150 200 250 30<br>Charge Time: 10 hours (240V) Fuel Economy & Gre                     | O2 per mectricity, |
| INCLUDED ON THIS VEHICLE (MSRP                                                                                                                                                                                                                                                                                                                                                                                                                                                                                                                                                                                                                                                                                                                                                                                                                                                                                                                                                                                                                                                                                                                                                                                                                                                                                                                                                                                                                                                                                                                                                                                                                                                                                                                                  |                                                                                                                                                                                                                                                                                                                                                                                                                                                                                                                                                                                                                                                                                                                                                                                                                                                                                                   | (MS                                                                                                                                                                                                                                                                                                                                                                                                                                                                                                                                                                                                                                                                                                                                                                                                                                                                                                                                                                                                                                                                                                                                                                                                                                                        |                                                                                                                                                                                                     | per gas            |
| EQUIPMENT GROUP 300A<br>OPTIONAL EQUIPMENT/OTHER<br>91KWH USABLE EXT NCM BATT 3,000.00<br>.225/55R19 A/S BSW TIRES<br>BLUECRUISE EQUIP: 90DAY TRIAL<br>19" BRIGHT ALUM WHL/PNTD PKTS<br>PANORAMIC FIXED-GLASS ROOF 1,500.00<br>MOBILE POWER CORD 500.00<br>FRONT LICENSE PLATE BRACKET NO CHARGE                                                                                                                                                                                                                                                                                                                                                                                                                                                                                                                                                                                                                                                                                                                                                                                                                                                                                                                                                                                                                                                                                                                                                                                                                                                                                                                                                                                                                                                                |                                                                                                                                                                                                                                                                                                                                                                                                                                                                                                                                                                                                                                                                                                                                                                                                                                                                                                   | PRICE INFORMATIONBASE PRICE\$46,999TOTAL OPTIONS/OTHER5,000TOTAL VEHICLE & OPTIONS/OTHER51,999DESTINATION & DELIVERY1,899                                                                                                                                                                                                                                                                                                                                                                                                                                                                                                                                                                                                                                                                                                                                                                                                                                                                                                                                                                                                                                                                                                                                  | Calculate personalized estimates and compare vehicles                                                                                                                                               |                    |
|                                                                                                                                                                                                                                                                                                                                                                                                                                                                                                                                                                                                                                                                                                                                                                                                                                                                                                                                                                                                                                                                                                                                                                                                                                                                                                                                                                                                                                                                                                                                                                                                                                                                                                                                                                 |                                                                                                                                                                                                                                                                                                                                                                                                                                                                                                                                                                                                                                                                                                                                                                                                                                                                                                   |                                                                                                                                                                                                                                                                                                                                                                                                                                                                                                                                                                                                                                                                                                                                                                                                                                                                                                                                                                                                                                                                                                                                                                                                                                                            | Frontal<br>CrashDriver<br>PassengerNot Rated<br>Not RatedBased on the risk of injury in a frontal impact.<br>Should ONLY be compared to other vehicles of similar size and weight                   | ight.              |
| (m                                                                                                                                                                                                                                                                                                                                                                                                                                                                                                                                                                                                                                                                                                                                                                                                                                                                                                                                                                                                                                                                                                                                                                                                                                                                                                                                                                                                                                                                                                                                                                                                                                                                                                                                                              |                                                                                                                                                                                                                                                                                                                                                                                                                                                                                                                                                                                                                                                                                                                                                                                                                                                                                                   |                                                                                                                                                                                                                                                                                                                                                                                                                                                                                                                                                                                                                                                                                                                                                                                                                                                                                                                                                                                                                                                                                                                                                                                                                                                            | SideFront seatCrashRear seatBased on the risk of injury in a side impact.                                                                                                                           |                    |
| 553                                                                                                                                                                                                                                                                                                                                                                                                                                                                                                                                                                                                                                                                                                                                                                                                                                                                                                                                                                                                                                                                                                                                                                                                                                                                                                                                                                                                                                                                                                                                                                                                                                                                                                                                                             |                                                                                                                                                                                                                                                                                                                                                                                                                                                                                                                                                                                                                                                                                                                                                                                                                                                                                                   | Proudly designed and<br>engineered in Michigan<br>the Ford Model e Electr<br>Vehicle Team.                                                                                                                                                                                                                                                                                                                                                                                                                                                                                                                                                                                                                                                                                                                                                                                                                                                                                                                                                                                                                                                                                                                                                                 |                                                                                                                                                                                                     | being t            |
|                                                                                                                                                                                                                                                                                                                                                                                                                                                                                                                                                                                                                                                                                                                                                                                                                                                                                                                                                                                                                                                                                                                                                                                                                                                                                                                                                                                                                                                                                                                                                                                                                                                                                                                                                                 | RAMP ONE<br>RA95                                                                                                                                                                                                                                                                                                                                                                                                                                                                                                                                                                                                                                                                                                                                                                                                                                                                                  | TOTAL MSRP \$53,890.00<br>Whether you decide to lease or finance y                                                                                                                                                                                                                                                                                                                                                                                                                                                                                                                                                                                                                                                                                                                                                                                                                                                                                                                                                                                                                                                                                                                                                                                         |                                                                                                                                                                                                     |                    |
|                                                                                                                                                                                                                                                                                                                                                                                                                                                                                                                                                                                                                                                                                                                                                                                                                                                                                                                                                                                                                                                                                                                                                                                                                                                                                                                                                                                                                                                                                                                                                                                                                                                                                                                                                                 | RAMP TWO RAIL<br>ITEM #:<br>41-K991 O/T 2                                                                                                                                                                                                                                                                                                                                                                                                                                                                                                                                                                                                                                                                                                                                                                                                                                                         | Ford Credit<br>www.ford.com/finance.                                                                                                                                                                                                                                                                                                                                                                                                                                                                                                                                                                                                                                                                                                                                                                                                                                                                                                                                                                                                                                                                                                                                                                                                                       | it WARNING: Operating, servicing and maintaining a passenge vehicle can expose you to chemicals including phthalates and                                                                            | d lead, v          |
|                                                                                                                                                                                                                                                                                                                                                                                                                                                                                                                                                                                                                                                                                                                                                                                                                                                                                                                                                                                                                                                                                                                                                                                                                                                                                                                                                                                                                                                                                                                                                                                                                                                                                                                                                                 | This label is affixed pursuant to the Federal Automobile<br>Information Disclosure Act. Gasoline, License, and Title Fees,<br>State and Local taxes are not included. Dealer installed<br>options or accessories are not included unless listed above.                                                                                                                                                                                                                                                                                                                                                                                                                                                                                                                                                                                                                                            |                                                                                                                                                                                                                                                                                                                                                                                                                                                                                                                                                                                                                                                                                                                                                                                                                                                                                                                                                                                                                                                                                                                                                                                                                                                            | California to cause cancer and birth defects or other reproductive has or wash your hands frequently when servicing your vehicle.<br>For more information go to www.P65Warnings.ca.gov/passenger-ve | unn. 10            |