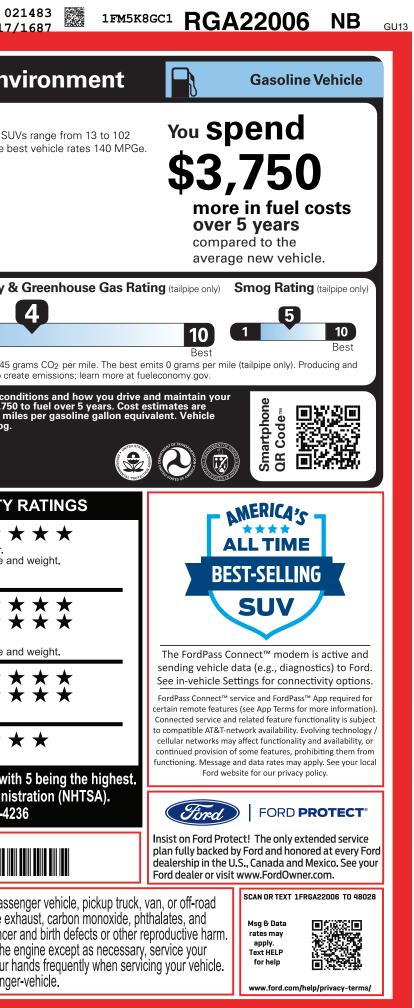

| СНІ-004151 РА 9-1                                                                                                                                                                                                                                          | NORMAL, NB, 104151, RA241                                                                                                                                                                                                                                                                                                       | 5 <b>84</b> 120240203                                                                                                                                                                                                                                                                                                                         | 3 <b>1216</b>                                                                                                                                          | TCUUUUUUUUUUUUUUUUUUUUUUUUUUUUUUUUUUUU                                                                                                                                                                                                                                                                                                                                        | W PA<br>RAMP BUMP CA                                                                             | AMP BOOK EXFL ROT                                                                                                                                                                                                                                                                                                                                                                                                                                                                                                                                                                                                                                                                                                                                                                                                                                                                                                                                                                                                                                                                                                                                                                                                                                                                                                                                                                                                                                                                                                                                                                                                                                                                                                                                                                                                                                                                                                                                                                                                                                                                                                              | A                                                                                          | 02<br>1217/                                                                        |
|------------------------------------------------------------------------------------------------------------------------------------------------------------------------------------------------------------------------------------------------------------|---------------------------------------------------------------------------------------------------------------------------------------------------------------------------------------------------------------------------------------------------------------------------------------------------------------------------------|-----------------------------------------------------------------------------------------------------------------------------------------------------------------------------------------------------------------------------------------------------------------------------------------------------------------------------------------------|--------------------------------------------------------------------------------------------------------------------------------------------------------|-------------------------------------------------------------------------------------------------------------------------------------------------------------------------------------------------------------------------------------------------------------------------------------------------------------------------------------------------------------------------------|--------------------------------------------------------------------------------------------------|--------------------------------------------------------------------------------------------------------------------------------------------------------------------------------------------------------------------------------------------------------------------------------------------------------------------------------------------------------------------------------------------------------------------------------------------------------------------------------------------------------------------------------------------------------------------------------------------------------------------------------------------------------------------------------------------------------------------------------------------------------------------------------------------------------------------------------------------------------------------------------------------------------------------------------------------------------------------------------------------------------------------------------------------------------------------------------------------------------------------------------------------------------------------------------------------------------------------------------------------------------------------------------------------------------------------------------------------------------------------------------------------------------------------------------------------------------------------------------------------------------------------------------------------------------------------------------------------------------------------------------------------------------------------------------------------------------------------------------------------------------------------------------------------------------------------------------------------------------------------------------------------------------------------------------------------------------------------------------------------------------------------------------------------------------------------------------------------------------------------------------|--------------------------------------------------------------------------------------------|------------------------------------------------------------------------------------|
|                                                                                                                                                                                                                                                            | ESCRIPTION<br>CPLORER ST 4WD<br>119" WHEELBASE<br>3.0L ECOBOOST V6 ENGINE<br>10-SPEED AUTO TRANSMISS                                                                                                                                                                                                                            | F                                                                                                                                                                                                                                                                                                                                             | 'ERIOR<br>FORGED GREEN<br>ERIOR                                                                                                                        | RG A22C<br>METALLIC<br>R-TRIMMED SEATS                                                                                                                                                                                                                                                                                                                                        | 006                                                                                              | EPA<br>DOT Fuel Fuel Fuel Econ                                                                                                                                                                                                                                                                                                                                                                                                                                                                                                                                                                                                                                                                                                                                                                                                                                                                                                                                                                                                                                                                                                                                                                                                                                                                                                                                                                                                                                                                                                                                                                                                                                                                                                                                                                                                                                                                                                                                                                                                                                                                                                 | Economy<br><sup>omy</sup> MPG                                                              |                                                                                    |
| STANDARD EQUIPMENT INCLUDED AT NO B                                                                                                                                                                                                                        | EXTRA CHARGE                                                                                                                                                                                                                                                                                                                    |                                                                                                                                                                                                                                                                                                                                               |                                                                                                                                                        |                                                                                                                                                                                                                                                                                                                                                                               |                                                                                                  |                                                                                                                                                                                                                                                                                                                                                                                                                                                                                                                                                                                                                                                                                                                                                                                                                                                                                                                                                                                                                                                                                                                                                                                                                                                                                                                                                                                                                                                                                                                                                                                                                                                                                                                                                                                                                                                                                                                                                                                                                                                                                                                                | U 18                                                                                       | 24                                                                                 |
| EASY FUEL® CAPLESS FILLER FRT/RR SKID PLATE ELEMENTS GRILLE - BLACK MESH INSERT HEAD/TAILLAMPS - BLACKOUT HEADLAMPS - AUTO LED LED SIGNATURE LIGHTING LWR BODYSIDE CLADDING-BLK PRIVACY GLASS - REAR DOORS QUAD TIP DUAL EXHAUST REAR INT WIPER/WASH/DFRST | ITERIOR<br>12" LCD DIGITAL IP CLUSTER<br>1ST/2ND RW FLR MATS-CARPET<br>1TOUCH UP/DOWN DR/PASS WIN<br>DUAL ILLUM VIS VANITY MIRR<br>HTD LTHR WRAPPED STEER WHL<br>W/LOGO, MOUNTED CONTROLS<br>POWERPOINTS - 12V<br>ROTARY GEAR SHIFT DIAL<br>SPORT BUCKET FRONT SEATS<br>TRI-ZONE ELECTRNC TMP CTRL<br>USB A(1) AND C(1)-1ST ROW | EUNCTIONAL<br>• 4-DR INTELL ACCES<br>UNLOCK W/PUSH-BI<br>• CLASS IV TRAILER T<br>• FORD CO-PILOT360<br>• FORDPASS™ CONN<br>• REAR PARKING SEN<br>• REAR VIEW CAMER/<br>• REFRESH95<br>• REMOTE START SYS<br>• SECURICODE KEYLI<br>• SIDE-WIND STABILIZ<br>• SIRIUSXM® - SVC N<br>• SPORT-TUNED SUSI<br>• SYNC®3 W/TOUCHS<br>• TERRAIN MANAGEN | UTTON START<br>FOW PKG<br>IM<br>IECT<br>ISORS<br>A<br>STEM<br>ESS KEYPAD<br>ZATION<br>I/A AK&HI<br>PENSION<br>SCR/APPLINK®                             | SAFETY/SECURITY<br>• ADVANCETRAC™ WITH<br>• AIRBAG-DRIVER/PASS<br>• AIRBAGS - DUAL STAG<br>• AIRBAGS - FRONT SEA<br>MOUNTED SIDE IMPAC<br>• AIRBAGS - SAFETY CA<br>• INDIV TIRE PRESS MOI<br>• LATCH CHILD SAFETY<br>• PERIMETER ALARM<br>• PERSONAL SAFETY SY<br>• SOS POST-CRASH ALE<br>WARRANTY<br>• 3YR/36,000 BUMPER /<br>• 5YR/60,000 POWERTR/<br>• 5YR/60,000 ROADSIDE | KNEE<br>E FRONT<br>T<br>NOPY®<br>NIT SYS<br>SYSTEM<br>STEM™<br>STEM™<br>ET SYS™<br>BUMPER<br>AIN | Annual fuel                                                                                                                                                                                                                                                                                                                                                                                                                                                                                                                                                                                                                                                                                                                                                                                                                                                                                                                                                                                                                                                                                                                                                                                                                                                                                                                                                                                                                                                                                                                                                                                                                                                                                                                                                                                                                                                                                                                                                                                                                                                                                                                    | y/hwy city<br>ons per 100 miles<br><b>COST</b><br>7000<br>Thi<br>dis                       | highway<br>Jel Economy 8<br>1<br>is vehicle emits 445 g<br>tributing fuel also cre |
| INCLUDED ON THIS VEHICLE                                                                                                                                                                                                                                   | (MSRP)                                                                                                                                                                                                                                                                                                                          |                                                                                                                                                                                                                                                                                                                                               |                                                                                                                                                        |                                                                                                                                                                                                                                                                                                                                                                               | (MSRP)                                                                                           | emissions are a signific                                                                                                                                                                                                                                                                                                                                                                                                                                                                                                                                                                                                                                                                                                                                                                                                                                                                                                                                                                                                                                                                                                                                                                                                                                                                                                                                                                                                                                                                                                                                                                                                                                                                                                                                                                                                                                                                                                                                                                                                                                                                                                       | cant cause of climate c                                                                    | hange and smog.                                                                    |
| TWIN PANEL MOONROOF<br>4G LTE WI-FI HOTSPOT CREDIT<br>360-DEGREE CAMERA CREDIT<br>TECHNOLOGY PACKAGE<br>.B&O SOUND SYTEM W/14 SPEAKERS<br>.10.1" LCD PORTRAIT TOUCHSCRN<br>REVERSE BRAKE ASSIST CREDIT                                                     | 5,890.00                                                                                                                                                                                                                                                                                                                        |                                                                                                                                                                                                                                                                                                                                               | PRICE INFORM                                                                                                                                           |                                                                                                                                                                                                                                                                                                                                                                               | \$52,105.00                                                                                      | fueleco                                                                                                                                                                                                                                                                                                                                                                                                                                                                                                                                                                                                                                                                                                                                                                                                                                                                                                                                                                                                                                                                                                                                                                                                                                                                                                                                                                                                                                                                                                                                                                                                                                                                                                                                                                                                                                                                                                                                                                                                                                                                                                                        | nomy.go                                                                                    | V                                                                                  |
|                                                                                                                                                                                                                                                            | 0 CHARGE<br>1,695.00<br>- 20.00                                                                                                                                                                                                                                                                                                 |                                                                                                                                                                                                                                                                                                                                               | TOTAL OPTIONS/OTHER 7,910.00   TOTAL VEHICLE & OPTIONS/OTHER 60,015.00   DESTINATION & DELIVERY 1,595.00                                               |                                                                                                                                                                                                                                                                                                                                                                               |                                                                                                  | Calculate personalized estimates and compare vehicles     GOVERNMENT 5-STAR SAFETY     Overall Vehicle Score     ★ ★ ★     Based on the combined ratings of frontal, side and rollover.     Should ONLY be compared to other vehicles of similar size and the size of similar size of similar size and the size of similar size of similar size and the size of similar siz                                                                                                                                                                                       |                                                                                            |                                                                                    |
|                                                                                                                                                                                                                                                            | - 500.00<br>995.00<br>- 150.00<br>O CHARGE                                                                                                                                                                                                                                                                                      |                                                                                                                                                                                                                                                                                                                                               | cluded with your ST pu                                                                                                                                 | Ance driving program.<br>ST SUV Experience registration:<br>Ince                                                                                                                                                                                                                                                                                                              |                                                                                                  | Frontal<br>Crash<br>Based on the risk of i<br>Should ONLY be com                                                                                                                                                                                                                                                                                                                                                                                                                                                                                                                                                                                                                                                                                                                                                                                                                                                                                                                                                                                                                                                                                                                                                                                                                                                                                                                                                                                                                                                                                                                                                                                                                                                                                                                                                                                                                                                                                                                                                                                                                                                               | Driver<br>Passenger<br>njury in a frontal impac<br>pared to other vehicle                  | t.<br>s of similar size ar                                                         |
|                                                                                                                                                                                                                                                            |                                                                                                                                                                                                                                                                                                                                 | Inc<br>• 1<br>• 1<br>• 1<br>• 1<br>• 1<br>• 1<br>• 1<br>• 1<br>• 1<br>• 1                                                                                                                                                                                                                                                                     | cluded with your ST S<br>-day driving experience<br>guest experience<br>-night hotel stay<br>Velcome dinner reception f<br>Breakfast for you and a gue |                                                                                                                                                                                                                                                                                                                                                                               |                                                                                                  |                                                                                                                                                                                                                                                                                                                                                                                                                                                                                                                                                                                                                                                                                                                                                                                                                                                                                                                                                                                                                                                                                                                                                                                                                                                                                                                                                                                                                                                                                                                                                                                                                                                                                                                                                                                                                                                                                                                                                                                                                                                                                                                                | Front seat<br>Rear seat<br>njury in a side impact.                                         | ***                                                                                |
|                                                                                                                                                                                                                                                            |                                                                                                                                                                                                                                                                                                                                 | • E<br>• M<br>For<br>or<br>The<br>Eig<br>cale                                                                                                                                                                                                                                                                                                 | contact the Ford Performa<br>e complimentary ST SUV Experi-<br>gible participants who purchase<br>endar year from the date of deliv                    | ce participant gifts<br>pregister to attend, visit www.stsun<br>unce Racing School at 435-27-SPE<br>ence is available only to original owners o<br>d and took delivery of a qualifying Explore<br>very to register for and attend an ST SUV<br>icipation qualifications and program terms                                                                                     | ED (77333) <b>.</b><br>f the new Explorer ST.<br>r ST will have one<br>Experience.               | Star ratings range<br>Source: Nation                                                                                                                                                                                                                                                                                                                                                                                                                                                                                                                                                                                                                                                                                                                                                                                                                                                                                                                                                                                                                                                                                                                                                                                                                                                                                                                                                                                                                                                                                                                                                                                                                                                                                                                                                                                                                                                                                                                                                                                                                                                                                           | ollover in a single-veh<br>from 1 to 5 stars ( ★<br>al Highway Traffic<br>www.safercar.gov | ★★★★), witl<br>Safety Adminis                                                      |
|                                                                                                                                                                                                                                                            | RAMP ONE<br>CV43                                                                                                                                                                                                                                                                                                                | CONVOY                                                                                                                                                                                                                                                                                                                                        |                                                                                                                                                        | MSRP \$61,610.00<br>Whether you decide to lease or finance your<br>ehicle, you'll find the choices that are right<br>or you. See your dealer for details or visit<br>www.ford.com/finance.                                                                                                                                                                                    |                                                                                                  |                                                                                                                                                                                                                                                                                                                                                                                                                                                                                                                                                                                                                                                                                                                                                                                                                                                                                                                                                                                                                                                                                                                                                                                                                                                                                                                                                                                                                                                                                                                                                                                                                                                                                                                                                                                                                                                                                                                                                                                                                                                                                                                                | 1FM5K8GC                                                                                   | 1RGA22006                                                                          |
|                                                                                                                                                                                                                                                            | RAMP TWO                                                                                                                                                                                                                                                                                                                        | #:<br>16-H459 O/T 2                                                                                                                                                                                                                                                                                                                           | Eord Credit for                                                                                                                                        |                                                                                                                                                                                                                                                                                                                                                                               |                                                                                                  | WARNING: Operative States of the second seco | erating, servicing and n<br>ose you to chemicals ir<br>to the State of Californ            | naintaining a passe<br>ncluding engine ex<br>ia to cause cancer                    |
|                                                                                                                                                                                                                                                            | This label is affixed pursuant to<br>Information Disclosure Act. Ga<br>State and Local taxes are not in<br>options or accessories are no                                                                                                                                                                                        | asoline, License, and Title Fees,<br>ncluded. Dealer installed                                                                                                                                                                                                                                                                                | RA241 N RB 2X 425 004151 01 24 24                                                                                                                      |                                                                                                                                                                                                                                                                                                                                                                               |                                                                                                  | To minimize exposure, avoid breathing exhaust, do not idle vehicle in a well-ventilated area and wear gloves or wash y For more information go to www.P65Warnings.ca.gov/pass                                                                                                                                                                                                                                                                                                                                                                                                                                                                                                                                                                                                                                                                                                                                                                                                                                                                                                                                                                                                                                                                                                                                                                                                                                                                                                                                                                                                                                                                                                                                                                                                                                                                                                                                                                                                                                                                                                                                                  |                                                                                            |                                                                                    |
|                                                                                                                                                                                                                                                            |                                                                                                                                                                                                                                                                                                                                 |                                                                                                                                                                                                                                                                                                                                               |                                                                                                                                                        |                                                                                                                                                                                                                                                                                                                                                                               |                                                                                                  |                                                                                                                                                                                                                                                                                                                                                                                                                                                                                                                                                                                                                                                                                                                                                                                                                                                                                                                                                                                                                                                                                                                                                                                                                                                                                                                                                                                                                                                                                                                                                                                                                                                                                                                                                                                                                                                                                                                                                                                                                                                                                                                                | 10                                                                                         | 0240203                                                                            |