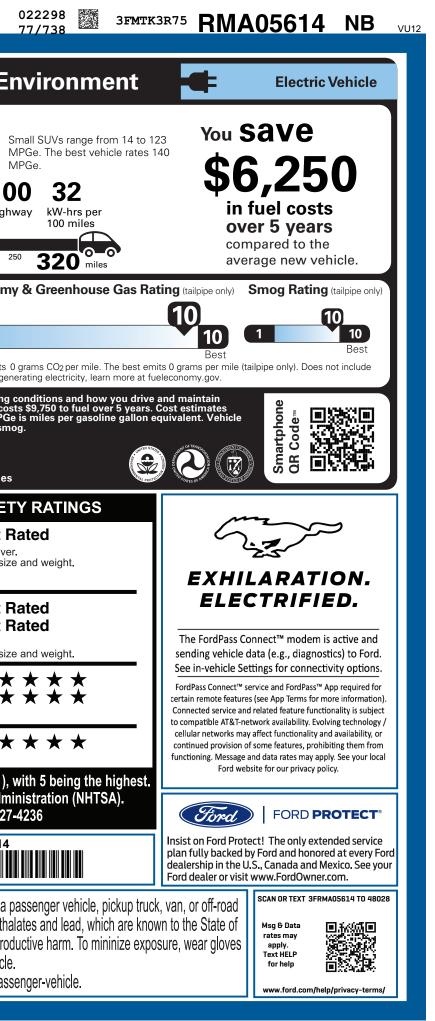

UTC
 U
 W
 TX

 CERT CERT CERT
 TRD
 RAMP BUMP CAMP BOOK EXFL ROTA

| ford.com                                                                                                                                                                                                                                                                                                                                                                                                 | 2024 PREMIUM RWD<br>5-PASSENGER<br>91KWH USABLE EXT NCM B<br>SINGLE-SPEED TRANSMISSI                                                                                                                                                                                                                                                                                                                                                                                    | EXTERIO<br>VAPOI<br>ATT INTERIOF                                                                                                                                                                                                                                                                              | R BLUE METALLIC                                                                                                                                                                                                                           |                                                                                                                                        | <b>EPA</b><br>DOT Fuel Economy and En<br>Fuel Economy<br><b>Fuel Economy</b>                                                                                                                                                                                                                                                                                                                                                                                                                                                                                                                                                                                                                                                                                                                                                                                                                                                                                                                                                                                                                                                                                                                                                                                                                                                                                                                                                                                                                                                                                                                                                                                                                                                                                                                                                                                                          |
|----------------------------------------------------------------------------------------------------------------------------------------------------------------------------------------------------------------------------------------------------------------------------------------------------------------------------------------------------------------------------------------------------------|-------------------------------------------------------------------------------------------------------------------------------------------------------------------------------------------------------------------------------------------------------------------------------------------------------------------------------------------------------------------------------------------------------------------------------------------------------------------------|---------------------------------------------------------------------------------------------------------------------------------------------------------------------------------------------------------------------------------------------------------------------------------------------------------------|-------------------------------------------------------------------------------------------------------------------------------------------------------------------------------------------------------------------------------------------|----------------------------------------------------------------------------------------------------------------------------------------|---------------------------------------------------------------------------------------------------------------------------------------------------------------------------------------------------------------------------------------------------------------------------------------------------------------------------------------------------------------------------------------------------------------------------------------------------------------------------------------------------------------------------------------------------------------------------------------------------------------------------------------------------------------------------------------------------------------------------------------------------------------------------------------------------------------------------------------------------------------------------------------------------------------------------------------------------------------------------------------------------------------------------------------------------------------------------------------------------------------------------------------------------------------------------------------------------------------------------------------------------------------------------------------------------------------------------------------------------------------------------------------------------------------------------------------------------------------------------------------------------------------------------------------------------------------------------------------------------------------------------------------------------------------------------------------------------------------------------------------------------------------------------------------------------------------------------------------------------------------------------------------|
| STANDARD EQUIPMENT INCLUDED AT<br>EXTERIOR<br>• ACTIVE GRILLE SHUTTERS<br>• E-LATCH - PUSH BUTTON OPEN<br>• FRUNK - DRAINABLE<br>• HEADLAMPS -WIPER ACTIVATED<br>• HEADLAMPS-AUTO LED PROJCTR<br>W/ SIGNATURE LED LIGHTING<br>• TAILLAMPS-LED W/SEQUENTIAL<br>TURN SIGNAL<br>• MRRORS-PWR/HTD/PWR-FLD/MEM<br>LED SIG/PONY PROJECTN LAMP<br>• POWER LIFTGATE<br>• REAR SPOILER<br>• WIPERS - RAIN-SENSING | <b>IND EXTRA CHARGE</b><br><b>INTERIOR</b><br>• 10.2" DIGITAL INSTR CLSTR<br>• 15.5" TOUCHSCREEN<br>• 1TOUCH UP/DOWN FRT/RR WIN<br>• AMBIENT LIGHT/ILLUM ENTRY<br>• DUAL ILLUM VANITY MIRRORS<br>• DUAL ZONE AUTO CLIMATE CTL<br>• PWR 10-WAY DRV/8-WAY PASS<br>W/ HEAT AND DRV MEMORY<br>• ROTARY GEAR SHIFT DIAL<br>• SCUFF PLATE W/PONY GRAPHIC<br>• SOFT VINYL WRAPPED/HEATED<br>STEER WHL W/MOUNTED CNTRL<br>• SPLIT FOLD REAR SEAT<br>• TILT/TELESCOPE STR COLUMN | EUNCTIONAL<br>• 11KW AC ONBOARD CHAF<br>• 360-DEGREE CAMERA<br>• B&O SOUND SYSTEM, 10 3<br>• DRIVE MODES/ONE PEDA<br>• FORDPASS™ CONNECT 4<br>HOTSPOT TELEMATICS M<br>• J1772 CCS COMBO CONN<br>• PHONE AS A KEY<br>• REGENERATIVE BRAKING<br>• SYNC®4A<br>• UP TO 150KW DC CHRG C<br>• WIRELESS CHARGING PAR | ADVANCETRAC™     ADVANCETRAC™     ELCTR STABILITY/     DRV     AIRBAG - DRIVER K GWI-FI     AIRBAGS - DUAL S DDEM     AIRBAGS - FRT/RE ECTOR     IMPACT & SIDE AIR     SOS POST-CRASH SYS     INDIV TIRE PRESS     LATCH CHILD SAFE APABL | TRACTN CTL<br>(NEE<br>TAGE FRONT<br>AR SIDE<br>CURTAIN<br>ALERT SYS™<br>MONIT SYS<br>ETY SYSTEM<br>ER / BUMPER<br>RTRAIN<br>IDE ASSIST | combined city/hwy<br>city<br>briving Range<br>When fully fueled, vehicle can travel about<br>0 50 100 150 200 2<br>Charge Time: 10.1 hours (240V)<br>Charge Time: 10.1 hours (240V)<br>Annual fuel COSti<br>\$7000<br>Charge Time: 10.1 hours (240V)<br>Fuel Econom<br>1<br>1<br>This vehicle emits 0<br>missions from ger<br>Actual results will vary for many reasons, including driving<br>your vehicle. The average new vehicle gets 28 MPG and cos<br>are based on 15.000 miles per year at \$15 per kW-hr. MPG<br>emissions are a significant cause of climate change and sm                                                                                                                                                                                                                                                                                                                                                                                                                                                                                                                                                                                                                                                                                                                                                                                                                                                                                                                                                                                                                                                                                                                                                                                                                                                                                                    |
| INCLUDED ON THIS VEHICLE<br>EQUIPMENT GROUP 300A<br>OPTIONAL EQUIPMENT/OTHER<br>91KWH USABLE EXT NCM BATT<br>.225/55R19 A/S BSW TIRES<br>BLUECRUISE EQUIP: 90DAY TRIAL<br>19" BRIGHT ALUM WHL/PNTD PKTS<br>MOBILE POWER CORD<br>FRONT LICENSE PLATE BRACKET                                                                                                                                              | (MSRP)<br>6,000.00<br>500.00<br>NO CHARGE                                                                                                                                                                                                                                                                                                                                                                                                                               | 00<br>00<br>00<br>00<br>00<br>00<br>00<br>00<br>00<br>00                                                                                                                                                                                                                                                      |                                                                                                                                                                                                                                           | (MSRP)<br>\$46,995.00<br>6,500.00<br>53,495.00<br>1,895.00                                                                             | emissions are a significant cause of climate change and smo<br><b>fueleconogy</b><br>Calculate personalized estimates and compare vehicles<br><b>GOVERNMENT 5-STAR SAFET</b><br><b>Overall Vehicle Score</b><br>Based on the combined ratings of frontal, side and rollover<br>Should ONLY be compared to other vehicles of similar size                                                                                                                                                                                                                                                                                                                                                                                                                                                                                                                                                                                                                                                                                                                                                                                                                                                                                                                                                                                                                                                                                                                                                                                                                                                                                                                                                                                                                                                                                                                                              |
| 333                                                                                                                                                                                                                                                                                                                                                                                                      |                                                                                                                                                                                                                                                                                                                                                                                                                                                                         |                                                                                                                                                                                                                                                                                                               |                                                                                                                                                                                                                                           |                                                                                                                                        | Frontal<br>CrashDriver<br>PassengerNot F<br>Not F |
|                                                                                                                                                                                                                                                                                                                                                                                                          | RAMP ONE<br>RU78<br>RAMP TWO                                                                                                                                                                                                                                                                                                                                                                                                                                            | RAIL                                                                                                                                                                                                                                                                                                          | OTAL MSRP \$55<br>Whether you decide to lea<br>vehicle, you'll find the cho<br>for you. See your dealer fo<br>www.ford.com/finance.                                                                                                       | ices that are right                                                                                                                    | <b>3FMTK3R75RMA05614</b>                                                                                                                                                                                                                                                                                                                                                                                                                                                                                                                                                                                                                                                                                                                                                                                                                                                                                                                                                                                                                                                                                                                                                                                                                                                                                                                                                                                                                                                                                                                                                                                                                                                                                                                                                                                                                                                              |
|                                                                                                                                                                                                                                                                                                                                                                                                          | State and Local taxes are not                                                                                                                                                                                                                                                                                                                                                                                                                                           | to the Federal Automobile<br>Gasoline, License, and Title Fees,                                                                                                                                                                                                                                               | C041 R RB X 425 006895 03                                                                                                                                                                                                                 |                                                                                                                                        | California to cause cancer and birth defects or other reproc<br>or wash your hands frequently when servicing your vehicle<br>For more information go to www.P65Warnings.ca.gov/pass                                                                                                                                                                                                                                                                                                                                                                                                                                                                                                                                                                                                                                                                                                                                                                                                                                                                                                                                                                                                                                                                                                                                                                                                                                                                                                                                                                                                                                                                                                                                                                                                                                                                                                   |